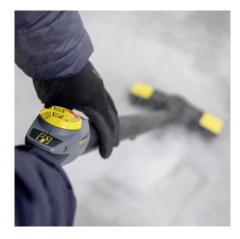

#### Steam/suction hose with steam/suction

- Particularly user-friendly rotary and pressure switch for controlling various functions.
- Offers three-stage steam flow control, cold and hot water operation, and simultaneous vacuuming.
- Time-saving: Mode can be adjusted during operation. No need to interrupt the cleaning process.