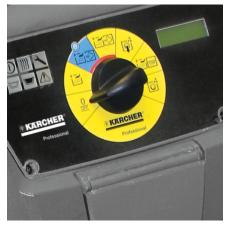

### EASY Operation rotary switch with seven operating modes

- Particularly user-friendly thanks to self-explanatory symbols. No need for time-consuming induction.
- Steams/vacuums with/without ecolefficiency mode and self-cleaning machine.
- On/off switch, cold water, use with detergent, rinse.