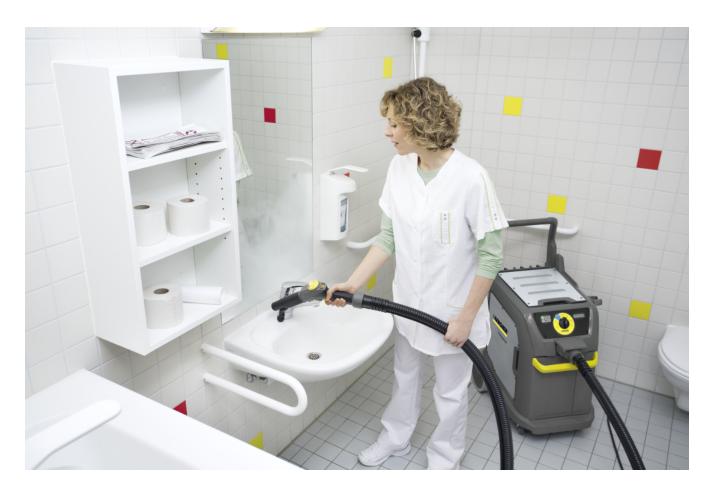

### Sustainable and outstanding cleaning performance

- Particularly high steam pressure (8 bar), hot water temperature approx. 70 °C and excellent suction power.
- Removes the most stubborn dirt easily, quickly, efficiently and without the use of chemicals.
- Long-lasting, robust and thus very economical machine.