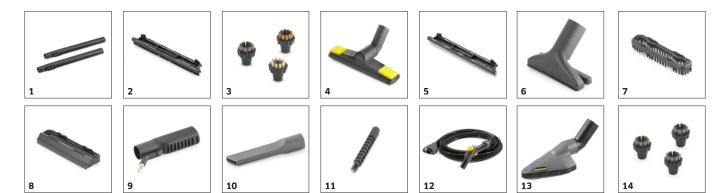

# **ACCESSORIES FOR SGV 8/5 1.092-010.0**

|                                                                                                                        |    | Order no.   | Description                                                                                                                                                                                             |     |
|------------------------------------------------------------------------------------------------------------------------|----|-------------|---------------------------------------------------------------------------------------------------------------------------------------------------------------------------------------------------------|-----|
| STEAM CLEANERS/STEAM VACUUM CLEANERS                                                                                   |    |             |                                                                                                                                                                                                         |     |
| Steam/suction tube, SGV, two pieces, length per piece 505 mm                                                           | 1  | 2.889-004.0 | The set includes two steam/suction tubes for the SGV steam vacuum cleaner from Kärcher. Length per piece: 505 mm.                                                                                       | •   |
| Brush strips, 300 mm                                                                                                   | 2  | 2.889-006.0 | Brush strips can be clipped on to the floor nozzle of Kärcher steam vacuum cleaners. Length: 300 mm.                                                                                                    |     |
| Round brush set                                                                                                        | 3  | 2.863-011.0 | Set consisting of stainless steel, brass and Pekalon round brushes.                                                                                                                                     |     |
| Floor nozzle 300 mm for SGV steam vacuum cleaner                                                                       | 4  | 2.889-005.0 | Floor nozzle with Pekalon bristles for SGV steam vacuum cleaner. Width: 300 mm.                                                                                                                         | •   |
| Rubber strip, 300 mm                                                                                                   | 5  | 2.889-007.0 | Rubber strip for floor nozzle 2.889-005.0.                                                                                                                                                              |     |
| Hand nozzle 150 mm for SGV steam vacuum cleaner                                                                        | 6  | 2.889-008.0 | Hand nozzle for SGV steam vacuum cleaner. One set of brush strips and one set of rubber strips are included in the scope of supply. Width: 150 mm.                                                      | 9   |
| Brush strips, 150 mm                                                                                                   | 7  | 2.889-009.0 | Brush strips for hand nozzle 2.889-008.0.                                                                                                                                                               |     |
| Rubber strip, 150 mm                                                                                                   | 8  | 2.889-010.0 | Rubber strip for hand nozzle 2.889-008.0.                                                                                                                                                               |     |
| Point jet nozzle 2. Adapter for round<br>brushes and crevice nozzle for the SGV steam<br>vacuum cleaner, length 185 mm | 9  | 2.889-011.0 | The multifunctional adapter can be used as a point jet nozzle for the SGV steam vacuum cleaner. The thread and suction hose port make it possible to attach small round brushes and the crevice nozzle. | •   |
| Crevice nozzle 200 mm for SGV steam vacuum cleaner                                                                     | 10 | 2.889-028.0 | Crevice nozzle for the SGV steam vacuum cleaner from Kärcher. For the extraction of condensate and dirt in joints, crevices and corners after steam cleaning. Length: 200 mm.                           |     |
| Extension of point jet nozzle 2. Adapter for<br>round brushes for the SGV steam vacuum<br>cleaner, length 140 mm       | 11 | 2.889-052.0 | Adapter with thread for the SGV steam cleaner for attaching small round brushes. Cleaning in corners and tight spaces is also made easier by the extension of the point jet nozzle.                     | •   |
| Steam/suction hose with steam/suction gun, length 4 m, for SGV steam vacuum cleaner                                    | 12 | 4.440-009.0 | The practical steam/suction hose with steam/suction gun has a particularly user-friendly rotary and pressure switch for controlling various functions. Length: 4 m.                                     | E t |
| Triangle nozzle for cleaning floor corners with SGV                                                                    | 13 | 2.889-053.0 | Practical triangle nozzle for hand and floor cleaning of corners using Kärcher steam vacuum cleaners.                                                                                                   |     |
| Round brush stainless steel set                                                                                        | 14 | 2.863-007.0 | Very hard bristles.                                                                                                                                                                                     |     |
|                                                                                                                        |    |             |                                                                                                                                                                                                         |     |