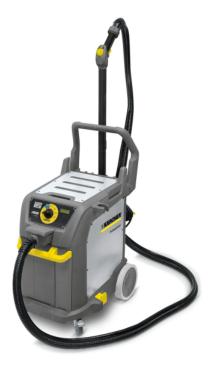

### **SGV 8/5**

The user-friendly SGV 8/5\* is a steam cleaner and wet vacuum cleaner in one. Featuring seven operating modes, an informative display and lots of accessories.

Order no.

1.092-010.0

- EASY Operation rotary switch with seven operating modes
- Convenient display
- ecolefficiency mode and self-cleaning function of the machine

| Equipment                                          |                  |                                               |
|----------------------------------------------------|------------------|-----------------------------------------------|
| Tank                                               |                  | removable and can be refilled whenever needed |
| Quantity of steam pipes                            | Piece(s)         | 2                                             |
| Housing                                            |                  | Stainless steel                               |
| Steam suction tube                                 | Piece(s) /<br>mm | 2 / 505                                       |
| Floor nozzle                                       | mm               | 300                                           |
| Steam/suction hose with<br>steam/suction gun       | m                | 4                                             |
| Hand nozzle rubber strip                           | mm               | 150                                           |
| Floor nozzle rubber strip                          | mm               | 300                                           |
| Hand nozzle                                        | mm               | 150                                           |
| Detail nozzle/adapter for crevice nozzle           | mm               | 185                                           |
| Extension for point jet nozzle                     | mm               | 140                                           |
| Triangle nozzle for hand/floor cleaning of corners |                  |                                               |
| Small round brush, stainless steel                 | Piece(s)         | 1                                             |
| Small round brush, brass                           | Piece(s)         | 1                                             |
| Small round brush, Pekalon (black)                 | Piece(s)         | 1                                             |
| Push handle                                        |                  | •                                             |
| Accessory storage (removable)                      |                  |                                               |
| Integrated power cable organiser                   |                  |                                               |
| Display                                            |                  |                                               |
| Steam flow control                                 |                  | on handle (three-step)                        |
| Safety lock on steam gun                           |                  |                                               |