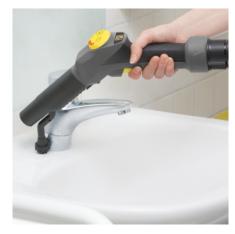

### **SGV 8/5**

The user-friendly SGV 8/5\* is a steam cleaner and wet vacuum cleaner in one. Featuring seven operating modes, an informative display and lots of accessories.

Order no.

1.092-010.0

- EASY Operation rotary switch with seven operating modes
- Convenient display
- ecolefficiency mode and self-cleaning function of the machine

#### Steam/suction hose with steam/suction

- Particularly user-friendly rotary and pressure switch for controlling various functions.
- Offers three-stage steam flow control, cold and hot water operation, and simultaneous vacuuming.
- Time-saving: Mode can be adjusted during operation. No need to interrupt the cleaning process.