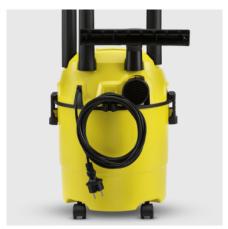

### Practical cord and accessories storage

 Space-saving, safe and practical storage of included accessories.