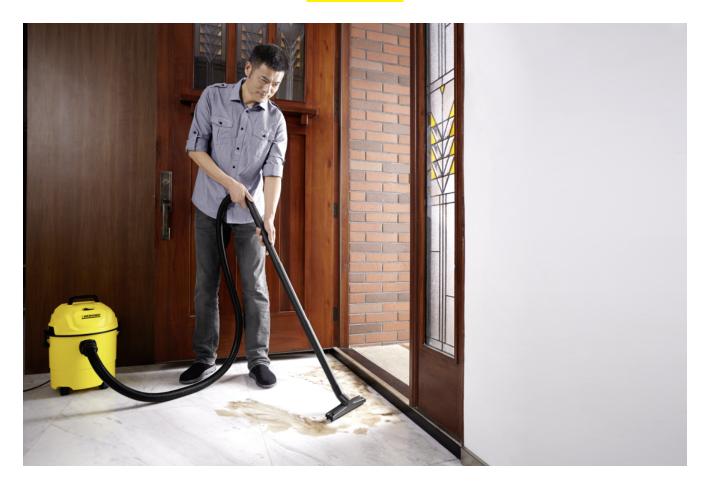

# **WD 1**

The powerful and energy-efficient WD 1 multi-purpose vacuum cleaner offers numerous fields of application.

Order no.

1.098-306.0

- Suitable for numerous usesPractical blower function
- Practical cord and accessories storage