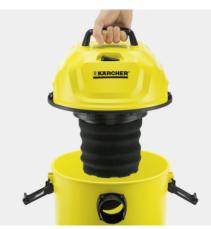

#### Ergonomically shaped carrying handle

■ Device is easy and convenient to transport.