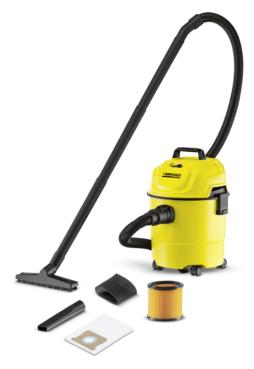

# **WD 1**

The powerful and energy-efficient WD 1 multi-purpose vacuum cleaner offers numerous fields of application.

Order no.

1.098-306.0

- Suitable for numerous usesPractical blower function
- Practical cord and accessories storage

| Suction hose                     | m                    | 1.8                     |
|----------------------------------|----------------------|-------------------------|
| Suction tubes                    | piece(s) ×<br>m / mm | 3 × 0.35 / 35 / Plastic |
| Wet and dry floor nozzle         |                      | clips                   |
| Crevice nozzle                   |                      |                         |
| Paper filter bag                 | piece(s)             | 1                       |
| Foam filter                      |                      | -                       |
| Cartridge filter                 |                      | two-part                |
| Blower function                  |                      | -                       |
| Cable hook                       |                      |                         |
| Accessory storage on the device  |                      |                         |
| Included in the scope of supply. |                      |                         |