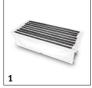

### ACCESSORIES FOR KM 130/300 R D CLASSIC 1.186-139.0

|                                          |    | Quidau a a  |                                                                                                                                                                                                               |      |  |
|------------------------------------------|----|-------------|---------------------------------------------------------------------------------------------------------------------------------------------------------------------------------------------------------------|------|--|
|                                          |    | Order no.   | Description                                                                                                                                                                                                   | ┶    |  |
| FILTERS<br>Pocket filter                 |    |             |                                                                                                                                                                                                               |      |  |
|                                          |    |             |                                                                                                                                                                                                               |      |  |
| Pocket filter, white                     | 1  | 6.988-657.0 | With a filter area of 7.8 m <sup>2</sup> , this pocket filter (900 × 440 × 300 mm) allows the intake of large quantities of very fine dusts. Designed to fit vacuum sweeper KM 130/300 R D Classic.           |      |  |
| Pocket filter, green                     | 2  | 6.988-658.0 | Water-resistant pocket filter with dimensions of 900 × 440 × 300 mm for very fine dusts. 7.8 m <sup>2</sup> filter area for the intake of large quantities of dust. Suitable for KM 130/300 R D Classic.      |      |  |
| MAIN SWEEPER ROLLER                      |    |             |                                                                                                                                                                                                               |      |  |
| Standard roller brush                    |    |             |                                                                                                                                                                                                               |      |  |
| Standard roller brush                    | 3  | 6.987-438.0 | Tough standard roller brush with moisture-proof universal bristles for normal soiling on all surfaces. Extremely durable.                                                                                     |      |  |
| Main sweeper roller, soft                |    |             |                                                                                                                                                                                                               |      |  |
| Main sweeper roller, soft                | 4  | 6.987-460.0 | Specially designed with polypropylene bristles for fine dust sweeping on smooth floors in both inside and outside areas.                                                                                      |      |  |
| Main sweeper roller, soft/natural        | 5  | 6.987-440.0 | Specially designed with natural bristles for sweeping fine dust on smooth floors indoors.                                                                                                                     |      |  |
| Main sweeper roller, hard                |    |             |                                                                                                                                                                                                               |      |  |
| Main sweeper roller, hard                | 6  | 6.987-439.0 | For removing stubborn dirt outdoors.                                                                                                                                                                          |      |  |
| кітѕ                                     |    |             |                                                                                                                                                                                                               |      |  |
| Fleet mounting kit                       |    |             |                                                                                                                                                                                                               |      |  |
| Attachment kit Plug-in Connect Module    | 7  | 2.644-391.0 | The IoT module <sup>*</sup> is used to transmit information on the location and operating hours of<br>battery-powered Kärcher cleaning machines and third-party devices to the equipment managemen<br>system. | nt 🗆 |  |
| MOUNTING KITS FOR SWEEPERS AND VACUUM    |    | EPERS       |                                                                                                                                                                                                               |      |  |
| Lighting                                 |    |             |                                                                                                                                                                                                               |      |  |
| Blue spotlight                           | 8  | 2.852-802.0 | Blue spotlight for the KM Industrial vacuum sweeper from Kärcher. The optical route warning device ensures maximum visibility and safety for people and the machine itself.                                   |      |  |
| Working lights                           | 9  | 2.852-082.0 | For increased visibility, e.g. in underground garages or warehouses.                                                                                                                                          |      |  |
| Road lighting                            | 10 | 2.852-151.7 | For increased work safety on the factory site: road lights consisting of indicators and working lights.                                                                                                       |      |  |
| Sweeping/Vacuuming                       |    |             |                                                                                                                                                                                                               |      |  |
| Side brush cover                         | 11 | 2.851-286.0 | Side brush cover reduces dust dispersion.                                                                                                                                                                     |      |  |
| Holder for NT 22/1 Ap Bp vacuum cleaner  | 12 | 2.852-814.0 | Holder for industrial sweepers for carrying the NT 22/1 wet and dry vacuum cleaner from Kärcher.<br>Makes it easier to clean corners and gaps in one work step.                                               |      |  |
| Side brushes, left                       |    |             |                                                                                                                                                                                                               |      |  |
| Add-on kit second side broom left KM 130 | 13 | 2.852-725.0 | Complete, including standard side brushes for excellent cleaning results.                                                                                                                                     |      |  |
| Other mounting kits                      |    |             | 1                                                                                                                                                                                                             |      |  |
| Add-on kit ram protection KM 130/300 R   | 14 | 2.852-620.0 |                                                                                                                                                                                                               |      |  |
|                                          |    | 1           | 1                                                                                                                                                                                                             | _    |  |