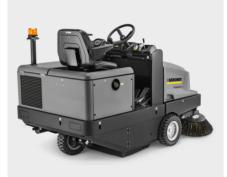

# KM 130/300 R D CLASSIC

Ride-on vacuum sweeper KM 130/300 R Classic with pocket filter, large waste container, robust steel chassis, simple lever operation, hydraulic rear wheel drive and Flexible Footprint System.

#### 1.186-139.0

- High working and transport speed
- Simple operation via control lever
- Pocket filter with large filter area

| Technical data                         |      | -                  |
|----------------------------------------|------|--------------------|
| EAN code                               |      | 4054278095561      |
| Drive type                             |      | Diesel             |
| Traction drive                         |      | Four-stroke engine |
| •                                      |      | Yanmar             |
| Drive- performance                     | kW   | 15.8               |
| Max. area performance                  | m²/h | 13000              |
| Working width                          | mm   | 1000               |
| Working width with 1 side brush        | mm   | 1300               |
| Working width with two side<br>brushes | mm   | 1550               |
| Waste container                        | 1    | 300                |
| Climbing ability                       | %    | 18                 |
| Working speed                          | km/h | 10                 |
| Filter areas                           | m²   | 7.8                |
| Weight (with accessories)              | kg   | 923                |
| Weight, ready to uset                  | kg   | 923                |
| Weight incl. packaging                 | kg   | 923                |
| Dimensions (L × W × H)                 | mm   | 2040 × 1330 × 1430 |

## Hydraulic rear-wheel drive with solid rubber tyres

- Good manoeuvrability and control even in tight spaces.
- Works even on sharp surfaces without causing tyre punctures.
- Clear and intuitive layout and robust control elements for easy operation.

Large-area pocket filter with vibration motor

- Large filter area for dust-free vacuuming.
- Cleaning by means of vibration motor.

## Robust steel chassis with multiple corrosion protection

- Can be used under tough working conditions.
- Durable machine and components.