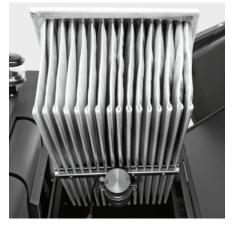

Large-area pocket filter with vibration motor

- Large filter area for dust-free vacuuming.
- Cleaning by means of vibration motor.