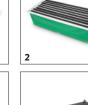

### ACCESSORIES FOR KM 130/300 R D CLASSIC 1.186-139.0

|                                          |    | Quidau a a  |                                                                                                                                                                                                               |      |  |
|------------------------------------------|----|-------------|---------------------------------------------------------------------------------------------------------------------------------------------------------------------------------------------------------------|------|--|
|                                          |    | Order no.   | Description                                                                                                                                                                                                   | ┶    |  |
| FILTERS<br>Pocket filter                 |    |             |                                                                                                                                                                                                               |      |  |
|                                          |    |             |                                                                                                                                                                                                               |      |  |
| Pocket filter, white                     | 1  | 6.988-657.0 | With a filter area of 7.8 m <sup>2</sup> , this pocket filter (900 × 440 × 300 mm) allows the intake of large quantities of very fine dusts. Designed to fit vacuum sweeper KM 130/300 R D Classic.           |      |  |
| Pocket filter, green                     | 2  | 6.988-658.0 | Water-resistant pocket filter with dimensions of 900 × 440 × 300 mm for very fine dusts. 7.8 m <sup>2</sup> filter area for the intake of large quantities of dust. Suitable for KM 130/300 R D Classic.      |      |  |
| MAIN SWEEPER ROLLER                      |    |             |                                                                                                                                                                                                               |      |  |
| Standard roller brush                    |    |             |                                                                                                                                                                                                               |      |  |
| Standard roller brush                    | 3  | 6.987-438.0 | Tough standard roller brush with moisture-proof universal bristles for normal soiling on all surfaces. Extremely durable.                                                                                     |      |  |
| Main sweeper roller, soft                |    |             |                                                                                                                                                                                                               |      |  |
| Main sweeper roller, soft                | 4  | 6.987-460.0 | Specially designed with polypropylene bristles for fine dust sweeping on smooth floors in both inside and outside areas.                                                                                      |      |  |
| Main sweeper roller, soft/natural        | 5  | 6.987-440.0 | Specially designed with natural bristles for sweeping fine dust on smooth floors indoors.                                                                                                                     |      |  |
| Main sweeper roller, hard                |    |             |                                                                                                                                                                                                               |      |  |
| Main sweeper roller, hard                | 6  | 6.987-439.0 | For removing stubborn dirt outdoors.                                                                                                                                                                          |      |  |
| кітѕ                                     |    |             |                                                                                                                                                                                                               |      |  |
| Fleet mounting kit                       |    |             |                                                                                                                                                                                                               |      |  |
| Attachment kit Plug-in Connect Module    | 7  | 2.644-391.0 | The IoT module <sup>*</sup> is used to transmit information on the location and operating hours of<br>battery-powered Kärcher cleaning machines and third-party devices to the equipment managemen<br>system. | nt 🗆 |  |
| MOUNTING KITS FOR SWEEPERS AND VACUUM    |    | EPERS       |                                                                                                                                                                                                               |      |  |
| Lighting                                 |    |             |                                                                                                                                                                                                               |      |  |
| Blue spotlight                           | 8  | 2.852-802.0 | Blue spotlight for the KM Industrial vacuum sweeper from Kärcher. The optical route warning device ensures maximum visibility and safety for people and the machine itself.                                   |      |  |
| Working lights                           | 9  | 2.852-082.0 | For increased visibility, e.g. in underground garages or warehouses.                                                                                                                                          |      |  |
| Road lighting                            | 10 | 2.852-151.7 | For increased work safety on the factory site: road lights consisting of indicators and working lights.                                                                                                       |      |  |
| Sweeping/Vacuuming                       |    |             |                                                                                                                                                                                                               |      |  |
| Side brush cover                         | 11 | 2.851-286.0 | Side brush cover reduces dust dispersion.                                                                                                                                                                     |      |  |
| Holder for NT 22/1 Ap Bp vacuum cleaner  | 12 | 2.852-814.0 | Holder for industrial sweepers for carrying the NT 22/1 wet and dry vacuum cleaner from Kärcher.<br>Makes it easier to clean corners and gaps in one work step.                                               |      |  |
| Side brushes, left                       |    |             |                                                                                                                                                                                                               |      |  |
| Add-on kit second side broom left KM 130 | 13 | 2.852-725.0 | Complete, including standard side brushes for excellent cleaning results.                                                                                                                                     |      |  |
| Other mounting kits                      |    |             | 1                                                                                                                                                                                                             |      |  |
| Add-on kit ram protection KM 130/300 R   | 14 | 2.852-620.0 |                                                                                                                                                                                                               |      |  |
|                                          |    | 1           | 1                                                                                                                                                                                                             | _    |  |