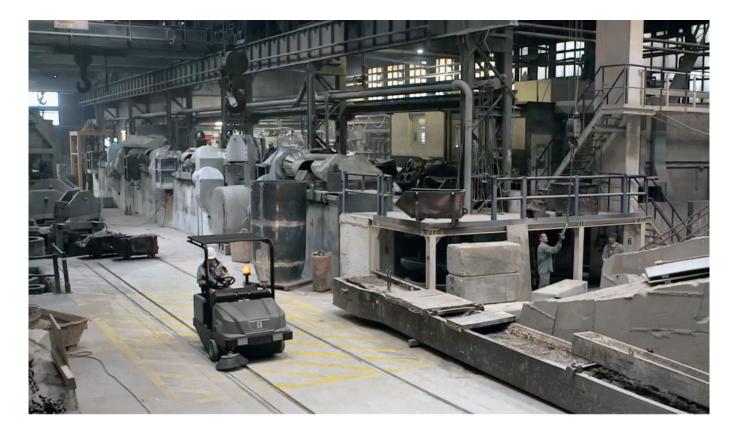

# KM 130/300 R D CLASSIC

Ride-on vacuum sweeper KM 130/300 R Classic with pocket filter, large waste container, robust steel chassis, simple lever operation, hydraulic rear wheel drive and Flexible Footprint System.

## Hydraulic rear-wheel drive with solid rubber tyres

- Good manoeuvrability and control even in tight spaces.
- Works even on sharp surfaces without causing tyre punctures.
- Clear and intuitive layout and robust control elements for easy operation.

## Robust steel chassis with multiple corrosion protection

- Can be used under tough working conditions.
- Durable machine and components.