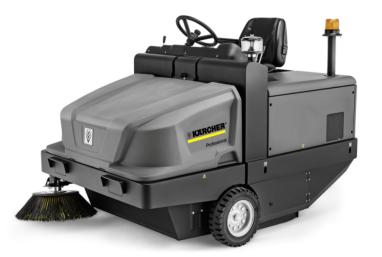

# KM 130/300 R D CLASSIC

Ride-on vacuum sweeper KM 130/300 R Classic with pocket filter, large waste container, robust steel chassis, simple lever operation, hydraulic rear wheel drive and Flexible Footprint System.

#### 1.186-139.0

- High working and transport speed
- Simple operation via control lever
- Pocket filter with large filter area

| Technical data                         |      | -                  |
|----------------------------------------|------|--------------------|
| EAN code                               |      | 4054278095561      |
| Drive type                             |      | Diesel             |
| Traction drive                         |      | Four-stroke engine |
| •                                      |      | Yanmar             |
| Drive- performance                     | kW   | 15.8               |
| Max. area performance                  | m²/h | 13000              |
| Working width                          | mm   | 1000               |
| Working width with 1 side brush        | mm   | 1300               |
| Working width with two side<br>brushes | mm   | 1550               |
| Waste container                        | 1    | 300                |
| Climbing ability                       | %    | 18                 |
| Working speed                          | km/h | 10                 |
| Filter areas                           | m²   | 7.8                |
| Weight (with accessories)              | kg   | 923                |
| Weight, ready to uset                  | kg   | 923                |
| Weight incl. packaging                 | kg   | 923                |
| Dimensions (L × W × H)                 | mm   | 2040 × 1330 × 1430 |