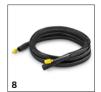

# ACCESSORIES FOR PUZZI 10/2 ADV 1.193-120.0

|                                                                 | Order no. |             | Description                                                                                                                                                                                                           |   |  |
|-----------------------------------------------------------------|-----------|-------------|-----------------------------------------------------------------------------------------------------------------------------------------------------------------------------------------------------------------------|---|--|
| SPRAY EXTRACTION MACHINES                                       |           |             |                                                                                                                                                                                                                       |   |  |
| Other                                                           | 1         |             |                                                                                                                                                                                                                       |   |  |
| Spray/suction gun Puzzi DN32                                    | 1         | 4.130-000.0 | Practical spray/suction gun with nominal width DN 32 for cleaning upholstery, textile surfaces and carpet with upholstery, crevice or floor nozzles of the Puzzi spray extraction cleaners from Kärcher.              |   |  |
| Spray/suction tube Puzzi, 775 mm long                           | 2         | 4.025-004.0 | Spray/suction tube, 775 mm in length, for Puzzi spray extraction cleaners from Kärcher. The tube is ideal for cleaning carpeted floors with the flexible floor nozzle.                                                | 5 |  |
| D handle for puzzi spray/suction tube                           | 3         | 4.321-001.0 | Perfect for comfortable 2-handed cleaning of carpet with Puzzi spray extraction cleaners. The D handle for left- and right-handed individuals is secured directly on the spray/suction tube with nominal width DN 32. |   |  |
| Cleaning agent container, complete                              | 4         | 4.070-006.0 | Kit consisting of cleaning agent container and Home Base adapter. For connecting Home Base rail.                                                                                                                      |   |  |
| Floor tools                                                     |           |             |                                                                                                                                                                                                                       |   |  |
| Flexible floor nozzle Puzzi, 240 mm wide                        | 5         | 4.130-008.0 | Floor nozzle with flexible squeegee and transparent section for optimal cleaning of carpets with the Puzzi spray extraction cleaner from Kärcher. Width: 240 mm.                                                      | ı |  |
| Carpet cleaning set with floor nozzle, 240 mm, for Puzzi        | 6         | 4.130-007.0 | Convenient carpet cleaning set for Puzzi spray extraction cleaners from Kärcher. The set consists of a flexible floor nozzle (240 mm), a spray/suction tube and a D-handle.                                           | f |  |
| Spray/suction hoses                                             |           |             |                                                                                                                                                                                                                       |   |  |
| Spray/suction hose Puzzi, 2.5 m long                            | 7         | 6.394-826.0 | Spray/suction hose, 2.5 m long. Suitable for Puzzi spray extraction cleaners from Kärcher.                                                                                                                            |   |  |
| Puzzi spray/suction hose, 4.0 m                                 | 8         | 6.394-375.0 | Spray/suction hose with a diameter of 32 mm and a length of 4 m. Suitable for Puzzi spray extraction cleaners from Kärcher.                                                                                           |   |  |
| Upholstery tools                                                |           |             |                                                                                                                                                                                                                       |   |  |
| Upholstery nozzle for insertion into spray/vacuum gun for Puzzi | 9         | 4.130-001.0 | Ideal for spray extraction in confined areas: the compact, 110 mm wide upholstery nozzle for use with the spray/vacuum gun of Kärcher Puzzi spray extraction cleaners.                                                |   |  |
| Puzzi crevice nozzle, length 253 mm                             | 10        | 4.130-010.0 | Robust plastic crevice nozzle for Puzzi spray extraction machines. Ideal for cleaning upholstery, vehicle interiors and vehicle seats, as well as crevices and corners. Length: 253 mm.                               |   |  |
| Hard surface adapters                                           |           |             |                                                                                                                                                                                                                       |   |  |
| Hard floor rubber adapter, small 240 mm                         | 11        | 4.762-014.0 | Hard surface adapter for floor nozzle, 240 mm.                                                                                                                                                                        |   |  |
| SPRAY-EXTRACTION CLEANERS                                       |           | -           |                                                                                                                                                                                                                       |   |  |
| PW 30/1 power brush for Puzzi 10/2                              | 12        | 1.913-102.0 | Power washing head PW 30/1 for attaching to our spray extraction cleaner Puzzi 10/2. The rotating roller brush intensifies the cleaning performance and increases the area performance by up to 35 percent.           |   |  |