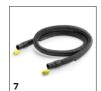

# ACCESSORIES FOR PUZZI 10/2 ADV 1.193-120.0

|                                                                 | Order no. |             | Description                                                                                                                                                                                                           |   |  |
|-----------------------------------------------------------------|-----------|-------------|-----------------------------------------------------------------------------------------------------------------------------------------------------------------------------------------------------------------------|---|--|
| SPRAY EXTRACTION MACHINES                                       |           |             |                                                                                                                                                                                                                       |   |  |
| Other                                                           | 1         |             |                                                                                                                                                                                                                       |   |  |
| Spray/suction gun Puzzi DN32                                    | 1         | 4.130-000.0 | Practical spray/suction gun with nominal width DN 32 for cleaning upholstery, textile surfaces and carpet with upholstery, crevice or floor nozzles of the Puzzi spray extraction cleaners from Kärcher.              |   |  |
| Spray/suction tube Puzzi, 775 mm long                           | 2         | 4.025-004.0 | Spray/suction tube, 775 mm in length, for Puzzi spray extraction cleaners from Kärcher. The tube is ideal for cleaning carpeted floors with the flexible floor nozzle.                                                | 5 |  |
| D handle for puzzi spray/suction tube                           | 3         | 4.321-001.0 | Perfect for comfortable 2-handed cleaning of carpet with Puzzi spray extraction cleaners. The D handle for left- and right-handed individuals is secured directly on the spray/suction tube with nominal width DN 32. |   |  |
| Cleaning agent container, complete                              | 4         | 4.070-006.0 | Kit consisting of cleaning agent container and Home Base adapter. For connecting Home Base rail.                                                                                                                      |   |  |
| Floor tools                                                     |           |             |                                                                                                                                                                                                                       |   |  |
| Flexible floor nozzle Puzzi, 240 mm wide                        | 5         | 4.130-008.0 | Floor nozzle with flexible squeegee and transparent section for optimal cleaning of carpets with the Puzzi spray extraction cleaner from Kärcher. Width: 240 mm.                                                      | ı |  |
| Carpet cleaning set with floor nozzle, 240 mm, for Puzzi        | 6         | 4.130-007.0 | Convenient carpet cleaning set for Puzzi spray extraction cleaners from Kärcher. The set consists of a flexible floor nozzle (240 mm), a spray/suction tube and a D-handle.                                           | f |  |
| Spray/suction hoses                                             |           |             |                                                                                                                                                                                                                       |   |  |
| Spray/suction hose Puzzi, 2.5 m long                            | 7         | 6.394-826.0 | Spray/suction hose, 2.5 m long. Suitable for Puzzi spray extraction cleaners from Kärcher.                                                                                                                            |   |  |
| Puzzi spray/suction hose, 4.0 m                                 | 8         | 6.394-375.0 | Spray/suction hose with a diameter of 32 mm and a length of 4 m. Suitable for Puzzi spray extraction cleaners from Kärcher.                                                                                           |   |  |
| Upholstery tools                                                |           |             |                                                                                                                                                                                                                       |   |  |
| Upholstery nozzle for insertion into spray/vacuum gun for Puzzi | 9         | 4.130-001.0 | Ideal for spray extraction in confined areas: the compact, 110 mm wide upholstery nozzle for use with the spray/vacuum gun of Kärcher Puzzi spray extraction cleaners.                                                |   |  |
| Puzzi crevice nozzle, length 253 mm                             | 10        | 4.130-010.0 | Robust plastic crevice nozzle for Puzzi spray extraction machines. Ideal for cleaning upholstery, vehicle interiors and vehicle seats, as well as crevices and corners. Length: 253 mm.                               |   |  |
| Hard surface adapters                                           |           |             |                                                                                                                                                                                                                       |   |  |
| Hard floor rubber adapter, small 240 mm                         | 11        | 4.762-014.0 | Hard surface adapter for floor nozzle, 240 mm.                                                                                                                                                                        |   |  |
| SPRAY-EXTRACTION CLEANERS                                       |           | -           |                                                                                                                                                                                                                       |   |  |
| PW 30/1 power brush for Puzzi 10/2                              | 12        | 1.913-102.0 | Power washing head PW 30/1 for attaching to our spray extraction cleaner Puzzi 10/2. The rotating roller brush intensifies the cleaning performance and increases the area performance by up to 35 percent.           |   |  |