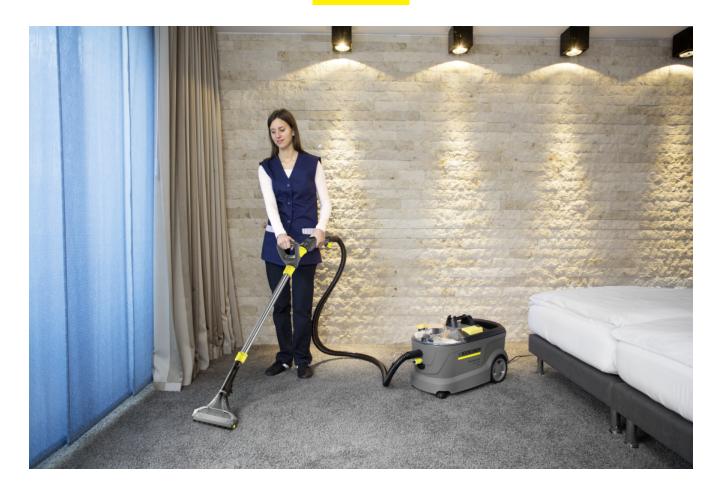

#### **Excellent cleaning performance**

- Perfect fibre-deep cleaning of textile surfaces.
- Fast drying means that surfaces can quickly be used again thanks to the excellent back suction performance.
- Excellent cleaning result with visible before-and-after effect.

## Professional quality: extremely robust and durable

- Efficient pump with a long lifetime.
- Powerful turbine with excellent back suction performance.

## Comprehensive set of carpet cleaning accessories

- Flexible suction lip for optimum suction angle and ultimate drying results.
- 240 mm wide floor nozzle with integrated spray/suction tube.
- Ergonomic two-handed grip for extra user comfort.