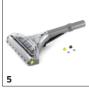

# ACCESSORIES FOR PUZZI 10/2 ADV 1.193-120.0

|                                                                 | Order no. |             | Description                                                                                                                                                                                                           |   |  |
|-----------------------------------------------------------------|-----------|-------------|-----------------------------------------------------------------------------------------------------------------------------------------------------------------------------------------------------------------------|---|--|
| SPRAY EXTRACTION MACHINES                                       |           |             |                                                                                                                                                                                                                       |   |  |
| Other                                                           | 1         |             |                                                                                                                                                                                                                       |   |  |
| Spray/suction gun Puzzi DN32                                    | 1         | 4.130-000.0 | Practical spray/suction gun with nominal width DN 32 for cleaning upholstery, textile surfaces and carpet with upholstery, crevice or floor nozzles of the Puzzi spray extraction cleaners from Kärcher.              |   |  |
| Spray/suction tube Puzzi, 775 mm long                           | 2         | 4.025-004.0 | Spray/suction tube, 775 mm in length, for Puzzi spray extraction cleaners from Kärcher. The tube is ideal for cleaning carpeted floors with the flexible floor nozzle.                                                | 5 |  |
| D handle for puzzi spray/suction tube                           | 3         | 4.321-001.0 | Perfect for comfortable 2-handed cleaning of carpet with Puzzi spray extraction cleaners. The D handle for left- and right-handed individuals is secured directly on the spray/suction tube with nominal width DN 32. |   |  |
| Cleaning agent container, complete                              | 4         | 4.070-006.0 | Kit consisting of cleaning agent container and Home Base adapter. For connecting Home Base rail.                                                                                                                      |   |  |
| Floor tools                                                     |           |             |                                                                                                                                                                                                                       |   |  |
| Flexible floor nozzle Puzzi, 240 mm wide                        | 5         | 4.130-008.0 | Floor nozzle with flexible squeegee and transparent section for optimal cleaning of carpets with the Puzzi spray extraction cleaner from Kärcher. Width: 240 mm.                                                      | ı |  |
| Carpet cleaning set with floor nozzle, 240 mm, for Puzzi        | 6         | 4.130-007.0 | Convenient carpet cleaning set for Puzzi spray extraction cleaners from Kärcher. The set consists of a flexible floor nozzle (240 mm), a spray/suction tube and a D-handle.                                           | f |  |
| Spray/suction hoses                                             |           |             |                                                                                                                                                                                                                       |   |  |
| Spray/suction hose Puzzi, 2.5 m long                            | 7         | 6.394-826.0 | Spray/suction hose, 2.5 m long. Suitable for Puzzi spray extraction cleaners from Kärcher.                                                                                                                            |   |  |
| Puzzi spray/suction hose, 4.0 m                                 | 8         | 6.394-375.0 | Spray/suction hose with a diameter of 32 mm and a length of 4 m. Suitable for Puzzi spray extraction cleaners from Kärcher.                                                                                           |   |  |
| Upholstery tools                                                |           |             |                                                                                                                                                                                                                       |   |  |
| Upholstery nozzle for insertion into spray/vacuum gun for Puzzi | 9         | 4.130-001.0 | Ideal for spray extraction in confined areas: the compact, 110 mm wide upholstery nozzle for use with the spray/vacuum gun of Kärcher Puzzi spray extraction cleaners.                                                |   |  |
| Puzzi crevice nozzle, length 253 mm                             | 10        | 4.130-010.0 | Robust plastic crevice nozzle for Puzzi spray extraction machines. Ideal for cleaning upholstery, vehicle interiors and vehicle seats, as well as crevices and corners. Length: 253 mm.                               |   |  |
| Hard surface adapters                                           |           |             |                                                                                                                                                                                                                       |   |  |
| Hard floor rubber adapter, small 240 mm                         | 11        | 4.762-014.0 | Hard surface adapter for floor nozzle, 240 mm.                                                                                                                                                                        |   |  |
| SPRAY-EXTRACTION CLEANERS                                       |           | -           |                                                                                                                                                                                                                       |   |  |
| PW 30/1 power brush for Puzzi 10/2                              | 12        | 1.913-102.0 | Power washing head PW 30/1 for attaching to our spray extraction cleaner Puzzi 10/2. The rotating roller brush intensifies the cleaning performance and increases the area performance by up to 35 percent.           |   |  |