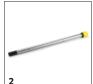

# ACCESSORIES FOR PUZZI 10/2 ADV 1.193-120.0

|                                                                 | Order no. |             | Description                                                                                                                                                                                                           |   |  |
|-----------------------------------------------------------------|-----------|-------------|-----------------------------------------------------------------------------------------------------------------------------------------------------------------------------------------------------------------------|---|--|
| SPRAY EXTRACTION MACHINES                                       |           |             |                                                                                                                                                                                                                       |   |  |
| Other                                                           | 1         |             |                                                                                                                                                                                                                       |   |  |
| Spray/suction gun Puzzi DN32                                    | 1         | 4.130-000.0 | Practical spray/suction gun with nominal width DN 32 for cleaning upholstery, textile surfaces and carpet with upholstery, crevice or floor nozzles of the Puzzi spray extraction cleaners from Kärcher.              |   |  |
| Spray/suction tube Puzzi, 775 mm long                           | 2         | 4.025-004.0 | Spray/suction tube, 775 mm in length, for Puzzi spray extraction cleaners from Kärcher. The tube is ideal for cleaning carpeted floors with the flexible floor nozzle.                                                | 5 |  |
| D handle for puzzi spray/suction tube                           | 3         | 4.321-001.0 | Perfect for comfortable 2-handed cleaning of carpet with Puzzi spray extraction cleaners. The D handle for left- and right-handed individuals is secured directly on the spray/suction tube with nominal width DN 32. |   |  |
| Cleaning agent container, complete                              | 4         | 4.070-006.0 | Kit consisting of cleaning agent container and Home Base adapter. For connecting Home Base rail.                                                                                                                      |   |  |
| Floor tools                                                     |           |             |                                                                                                                                                                                                                       |   |  |
| Flexible floor nozzle Puzzi, 240 mm wide                        | 5         | 4.130-008.0 | Floor nozzle with flexible squeegee and transparent section for optimal cleaning of carpets with the Puzzi spray extraction cleaner from Kärcher. Width: 240 mm.                                                      | ı |  |
| Carpet cleaning set with floor nozzle, 240 mm, for Puzzi        | 6         | 4.130-007.0 | Convenient carpet cleaning set for Puzzi spray extraction cleaners from Kärcher. The set consists of a flexible floor nozzle (240 mm), a spray/suction tube and a D-handle.                                           | f |  |
| Spray/suction hoses                                             |           |             |                                                                                                                                                                                                                       |   |  |
| Spray/suction hose Puzzi, 2.5 m long                            | 7         | 6.394-826.0 | Spray/suction hose, 2.5 m long. Suitable for Puzzi spray extraction cleaners from Kärcher.                                                                                                                            |   |  |
| Puzzi spray/suction hose, 4.0 m                                 | 8         | 6.394-375.0 | Spray/suction hose with a diameter of 32 mm and a length of 4 m. Suitable for Puzzi spray extraction cleaners from Kärcher.                                                                                           |   |  |
| Upholstery tools                                                |           |             |                                                                                                                                                                                                                       |   |  |
| Upholstery nozzle for insertion into spray/vacuum gun for Puzzi | 9         | 4.130-001.0 | Ideal for spray extraction in confined areas: the compact, 110 mm wide upholstery nozzle for use with the spray/vacuum gun of Kärcher Puzzi spray extraction cleaners.                                                |   |  |
| Puzzi crevice nozzle, length 253 mm                             | 10        | 4.130-010.0 | Robust plastic crevice nozzle for Puzzi spray extraction machines. Ideal for cleaning upholstery, vehicle interiors and vehicle seats, as well as crevices and corners. Length: 253 mm.                               |   |  |
| Hard surface adapters                                           |           |             |                                                                                                                                                                                                                       |   |  |
| Hard floor rubber adapter, small 240 mm                         | 11        | 4.762-014.0 | Hard surface adapter for floor nozzle, 240 mm.                                                                                                                                                                        |   |  |
| SPRAY-EXTRACTION CLEANERS                                       |           | -           |                                                                                                                                                                                                                       |   |  |
| PW 30/1 power brush for Puzzi 10/2                              | 12        | 1.913-102.0 | Power washing head PW 30/1 for attaching to our spray extraction cleaner Puzzi 10/2. The rotating roller brush intensifies the cleaning performance and increases the area performance by up to 35 percent.           |   |  |