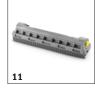

# ACCESSORIES FOR PUZZI 10/2 ADV 1.193-120.0

|                                                                 | Order no. |             | Description                                                                                                                                                                                                           |   |  |
|-----------------------------------------------------------------|-----------|-------------|-----------------------------------------------------------------------------------------------------------------------------------------------------------------------------------------------------------------------|---|--|
| SPRAY EXTRACTION MACHINES                                       |           |             |                                                                                                                                                                                                                       |   |  |
| Other                                                           | 1         |             |                                                                                                                                                                                                                       |   |  |
| Spray/suction gun Puzzi DN32                                    | 1         | 4.130-000.0 | Practical spray/suction gun with nominal width DN 32 for cleaning upholstery, textile surfaces and carpet with upholstery, crevice or floor nozzles of the Puzzi spray extraction cleaners from Kärcher.              |   |  |
| Spray/suction tube Puzzi, 775 mm long                           | 2         | 4.025-004.0 | Spray/suction tube, 775 mm in length, for Puzzi spray extraction cleaners from Kärcher. The tube is ideal for cleaning carpeted floors with the flexible floor nozzle.                                                | 5 |  |
| D handle for puzzi spray/suction tube                           | 3         | 4.321-001.0 | Perfect for comfortable 2-handed cleaning of carpet with Puzzi spray extraction cleaners. The D handle for left- and right-handed individuals is secured directly on the spray/suction tube with nominal width DN 32. |   |  |
| Cleaning agent container, complete                              | 4         | 4.070-006.0 | Kit consisting of cleaning agent container and Home Base adapter. For connecting Home Base rail.                                                                                                                      |   |  |
| Floor tools                                                     |           |             |                                                                                                                                                                                                                       |   |  |
| Flexible floor nozzle Puzzi, 240 mm wide                        | 5         | 4.130-008.0 | Floor nozzle with flexible squeegee and transparent section for optimal cleaning of carpets with the Puzzi spray extraction cleaner from Kärcher. Width: 240 mm.                                                      | ı |  |
| Carpet cleaning set with floor nozzle, 240 mm, for Puzzi        | 6         | 4.130-007.0 | Convenient carpet cleaning set for Puzzi spray extraction cleaners from Kärcher. The set consists of a flexible floor nozzle (240 mm), a spray/suction tube and a D-handle.                                           | f |  |
| Spray/suction hoses                                             |           |             |                                                                                                                                                                                                                       |   |  |
| Spray/suction hose Puzzi, 2.5 m long                            | 7         | 6.394-826.0 | Spray/suction hose, 2.5 m long. Suitable for Puzzi spray extraction cleaners from Kärcher.                                                                                                                            |   |  |
| Puzzi spray/suction hose, 4.0 m                                 | 8         | 6.394-375.0 | Spray/suction hose with a diameter of 32 mm and a length of 4 m. Suitable for Puzzi spray extraction cleaners from Kärcher.                                                                                           |   |  |
| Upholstery tools                                                |           |             |                                                                                                                                                                                                                       |   |  |
| Upholstery nozzle for insertion into spray/vacuum gun for Puzzi | 9         | 4.130-001.0 | Ideal for spray extraction in confined areas: the compact, 110 mm wide upholstery nozzle for use with the spray/vacuum gun of Kärcher Puzzi spray extraction cleaners.                                                |   |  |
| Puzzi crevice nozzle, length 253 mm                             | 10        | 4.130-010.0 | Robust plastic crevice nozzle for Puzzi spray extraction machines. Ideal for cleaning upholstery, vehicle interiors and vehicle seats, as well as crevices and corners. Length: 253 mm.                               |   |  |
| Hard surface adapters                                           |           |             |                                                                                                                                                                                                                       |   |  |
| Hard floor rubber adapter, small 240 mm                         | 11        | 4.762-014.0 | Hard surface adapter for floor nozzle, 240 mm.                                                                                                                                                                        |   |  |
| SPRAY-EXTRACTION CLEANERS                                       |           | -           |                                                                                                                                                                                                                       |   |  |
| PW 30/1 power brush for Puzzi 10/2                              | 12        | 1.913-102.0 | Power washing head PW 30/1 for attaching to our spray extraction cleaner Puzzi 10/2. The rotating roller brush intensifies the cleaning performance and increases the area performance by up to 35 percent.           |   |  |