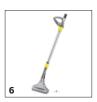

## **PUZZI 10/2 ADV**

With a 240 mm carpet nozzle, defoamer dosing, an RM storage compartment and a connection for the PW power brush as standard – the Puzzi 10/2 Adv spray extraction machine for a higher area performance.

Order no.

1.193-120.0

- Excellent cleaning results for carpets and textile floor coverings
- Outstanding cleaning performance thanks to its high-quality pump and motor technology
- Floor nozzle, PW power brush head connection, storage compartment for RM tabs, defoamer dosing

| Technical data             |            |                 |
|----------------------------|------------|-----------------|
| EAN code                   |            | 4039784948136   |
| Max. area performance      | m²/h       | 30 - 45         |
| Air flow                   | I/s        | 74              |
| Vacuum                     | mbar / kPa | 254 / 25.4      |
| Spray rate                 | I/min      | 2               |
| Spray pressure             | bar        | 2               |
| Fresh/dirty water tank     | I          | 10 / 9          |
| Turbine capacity           | W          | 1250            |
| Pump capacity              | W          | 80              |
| Power supply               | V          | 220 - 240       |
| Colour                     |            | anthracite      |
| Weight without accessories | kg         | 11.5            |
| Weight incl. packaging     | kg         | 16.9            |
| Dimensions (L × W × H)     | mm         | 705 × 320 × 435 |
|                            |            |                 |

| _                                                             |          |                             |
|---------------------------------------------------------------|----------|-----------------------------|
| Equipment                                                     |          |                             |
| Socket for Professional washing head                          |          | PW 30/1                     |
| Detergents                                                    |          | RM 760 tablets / 2 Piece(s) |
| spray/suction hose                                            | m        | 2.5                         |
| Storage compartment for cleaning agent tablets                |          | •                           |
| Cable hook                                                    |          | •                           |
| Floor nozzle                                                  | mm       | 240                         |
| integrated accessory storage for<br>upholstery/crevice nozzle |          |                             |
| spray/suction gun                                             |          |                             |
| D-handle for spray/suction tube                               |          |                             |
| removable 2-in-1 container for<br>fresh/dirty water           |          | •                           |
| spray/suction tube                                            | Piece(s) | 1                           |
| nozzle mouthpiece                                             |          | Floor nozzle / Yellow       |
|                                                               |          |                             |