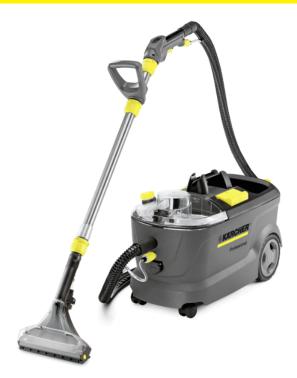

## **PUZZI 10/2 ADV**

With a 240 mm carpet nozzle, defoamer dosing, an RM storage compartment and a connection for the PW power brush as standard – the Puzzi 10/2 Adv spray extraction machine for a higher area performance.

Order no.

1.193-120.0

- Excellent cleaning results for carpets and textile floor coverings
- Outstanding cleaning performance thanks to its high-quality pump and motor technology
- Floor nozzle, PW power brush head connection, storage compartment for RM tabs, defoamer dosing

| _                                                             |          |                             |
|---------------------------------------------------------------|----------|-----------------------------|
| Equipment                                                     |          |                             |
| Socket for Professional washing head                          |          | PW 30/1                     |
| Detergents                                                    |          | RM 760 tablets / 2 Piece(s) |
| spray/suction hose                                            | m        | 2.5                         |
| Storage compartment for cleaning agent tablets                |          | •                           |
| Cable hook                                                    |          | •                           |
| Floor nozzle                                                  | mm       | 240                         |
| integrated accessory storage for<br>upholstery/crevice nozzle |          |                             |
| spray/suction gun                                             |          |                             |
| D-handle for spray/suction tube                               |          |                             |
| removable 2-in-1 container for<br>fresh/dirty water           |          | •                           |
| spray/suction tube                                            | Piece(s) | 1                           |
| nozzle mouthpiece                                             |          | Floor nozzle / Yellow       |
|                                                               |          |                             |