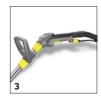

## Comprehensive set of carpet cleaning accessories

- Flexible suction lip for optimum suction angle and ultimate drying results.
- 240 mm wide floor nozzle with integrated spray/suction tube.
- Ergonomic two-handed grip for extra user comfort.