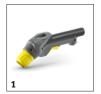

## **PUZZI 10/2 ADV**

With a 240 mm carpet nozzle, defoamer dosing, an RM storage compartment and a connection for the PW power brush as standard – the Puzzi 10/2 Adv spray extraction machine for a higher area performance.

Order no.

1.193-120.0

- Excellent cleaning results for carpets and textile floor coverings
- Outstanding cleaning performance thanks to its high-quality pump and motor technology
- Floor nozzle, PW power brush head connection, storage compartment for RM tabs, defoamer dosing

## Comprehensive set of carpet cleaning accessories

- Flexible suction lip for optimum suction angle and ultimate drying results.
- 240 mm wide floor nozzle with integrated spray/suction tube.
- Ergonomic two-handed grip for extra user comfort.