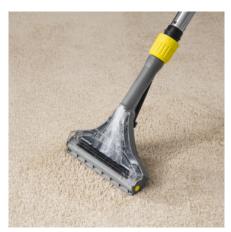

## Comprehensive set of carpet cleaning accessories

- Flexible suction lip for optimum suction angle and ultimate drying results.
- 240 mm wide floor nozzle with integrated spray/suction tube.
- Ergonomic two-handed grip for extra user comfort.