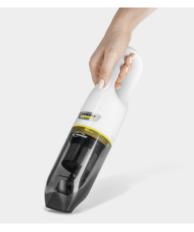

# CVH 3 PLUS

Powerful and ready for use anywhere at any time: with the compact CVH 3 Plus handheld vacuum cleaner, you can say good bye to dirt in the living room, bedroom, kitchen or car.

# KARCHER

High cleaning performance thanks to the BLDC motor

• High suction power for all types of smaller cleaning tasks thanks to the BLDC motor.

Choice between two modes

Minimum mode for long running time (max.20 min), maximum mode for high suction power.