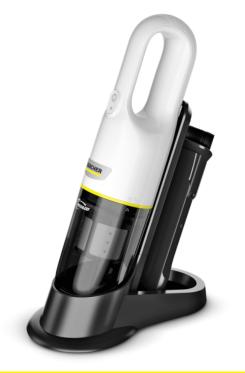

# CVH 3 PLUS

Powerful and ready for use anywhere at any time: with the compact CVH 3 Plus handheld vacuum cleaner, you can say good bye to dirt in the living room, bedroom, kitchen or car.

## Charging station with accessory storage

• Convenient charging and easy to store on the charging station.