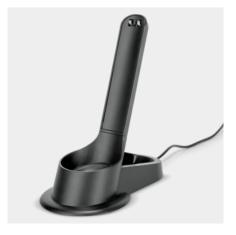

| Equipment                          |                                                  |
|------------------------------------|--------------------------------------------------|
| Battery charger                    | 5 V / 2 A charging station + adapter (1 of each) |
| 2-in-1 crevice nozzle              | •                                                |
| HEPA filter type                   | HEPA filter (EN 1822:1998)                       |
| Parking station with charging unit |                                                  |
| Power control                      | with 2 performance levels                        |
| Included in the scope of supply.   |                                                  |

## Charging station with accessory storage

• Convenient charging and easy to store on the charging station.