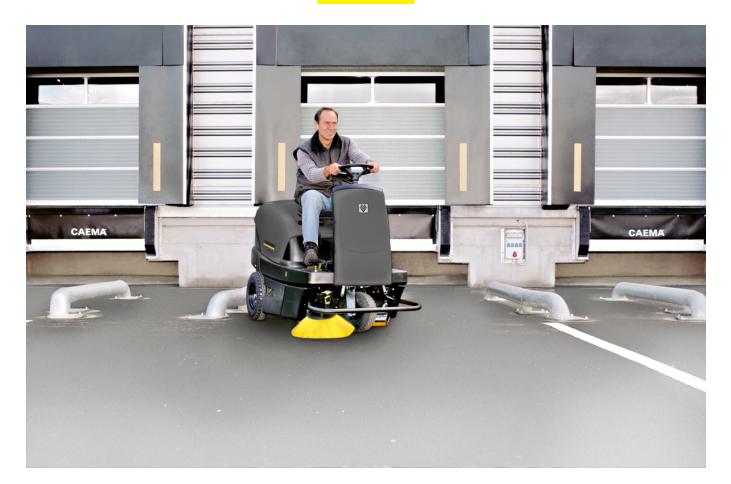

# KM 100/100 R G

Comfortable and modern ride-on sweeper for professional use in outdoor and indoor area for areas from 8000 – 10,400 square metres/h.

Users must receive training on this device.