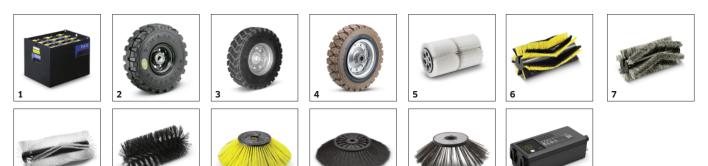

## ACCESSORIES FOR KM 100/100 R G 1.280-105.0

9

8

10

12

14

11, 13

|                                                           |    | Order no.   | Description                                                                                                                                                                                        |    |
|-----------------------------------------------------------|----|-------------|----------------------------------------------------------------------------------------------------------------------------------------------------------------------------------------------------|----|
| TRACTION BATTERIES AND CHARGERS                           |    |             |                                                                                                                                                                                                    |    |
| Battery                                                   | 1  | 7.654-001.0 | Starter battery.                                                                                                                                                                                   |    |
| TYRES, PUNCTURE-PROOF                                     |    |             |                                                                                                                                                                                                    |    |
| Puncture-proof tyres (set), solid rubber                  | 2  | 2.640-431.7 | Recommended for sweeping metal shavings, glass shards, etc.                                                                                                                                        |    |
| Puncture-proof tyres (rear), full rubber                  | 3  | 6.435-439.0 |                                                                                                                                                                                                    |    |
| Puncture-proof tyres (rear), solid rubber,<br>non-marking | 4  | 6.435-746.0 | Recommended for sweeping metal shavings, glass shards, etc. Prevents tyre tracks on light surfaces.                                                                                                |    |
| FILTERS                                                   |    |             |                                                                                                                                                                                                    |    |
| Round filter                                              |    |             |                                                                                                                                                                                                    |    |
| Round filter                                              | 5  | 6.414-532.0 | Moisture-proof, washable single round filter for Kärcher sweepers. Filter noticeably reduces maintenance costs.                                                                                    |    |
| MAIN SWEEPER ROLLER                                       |    |             |                                                                                                                                                                                                    |    |
| Standard roller brush                                     |    |             |                                                                                                                                                                                                    |    |
| Standard roller brush                                     | 6  | 6.906-375.0 | Water-resistant universal bristles, durable, suitable for all surfaces.                                                                                                                            |    |
| Main sweeper roller, soft                                 |    |             |                                                                                                                                                                                                    |    |
| Main sweeper roller, soft/natural                         | 7  | 6.906-533.0 | With natural bristles, ideal for sweeping fine dust on smooth surfaces in both inside and outside areas.                                                                                           |    |
| Main sweeper roller, hard                                 |    |             |                                                                                                                                                                                                    |    |
| Main sweeper roller, hard                                 | 8  | 6.906-532.0 | For the removal of stubborn dirt outdoors                                                                                                                                                          |    |
| Main sweeper roller, antistatic                           |    |             |                                                                                                                                                                                                    |    |
| Main roller brush, antistatic                             | 9  | 6.906-534.0 | For sweeping surfaces subject to static build up (e.g. carpets, artificial turf)                                                                                                                   |    |
| SIDE BRUSHES                                              |    |             |                                                                                                                                                                                                    |    |
| Standard side brushes                                     |    |             |                                                                                                                                                                                                    |    |
| Standard side brush                                       | 10 | 6.905-986.0 | Standard side brush with moisture-proof universal bristles for normal soiling on all surfaces.<br>Extremely durable.                                                                               |    |
| Side brush, hard                                          |    |             |                                                                                                                                                                                                    |    |
| Side brush, hard                                          | 11 | 6.906-065.0 | Removes stubborn dirt outdoors, moisture-proof, mildly abrasive                                                                                                                                    |    |
| Side brush, steel bristles                                | 12 | 6.906-022.0 | For stripping, removing moss, abrasive, for outdoor use only                                                                                                                                       |    |
| Side brush, soft                                          |    |             | ·                                                                                                                                                                                                  |    |
| Soft side brush                                           | 13 | 6.906-133.0 | Sweeps fine dust on all surfaces, moisture-proof, for indoors and outdoors                                                                                                                         |    |
| кітѕ                                                      |    |             |                                                                                                                                                                                                    |    |
| Fleet mounting kit                                        |    |             |                                                                                                                                                                                                    |    |
| Attachment kit Plug-in Connect Module                     | 14 | 2.644-391.0 | The IoT module* is used to transmit information on the location and operating hours of<br>battery-powered Kärcher cleaning machines and third-party devices to the equipment management<br>system. | nt |

■ Included in the scope of supply. □ Available accessories.