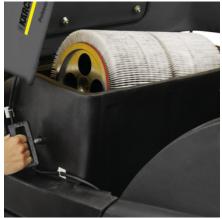

## Large filter area with automatic filter cleaning system

- The filter is automatically cleaned when the machine is switched off - for continuous low-dust sweeping for long periods of uninterrupted use.
- Filter cleaning can also take place manually.
- Filter replacement without tools.

#### Easy to maintain

• Filter and roller brush easy to remove without tools for flexible maintenance.