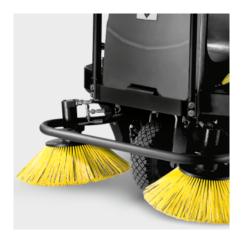

#### Impact protection

• Protects the sweeper and obstacles within the area being cleaned.