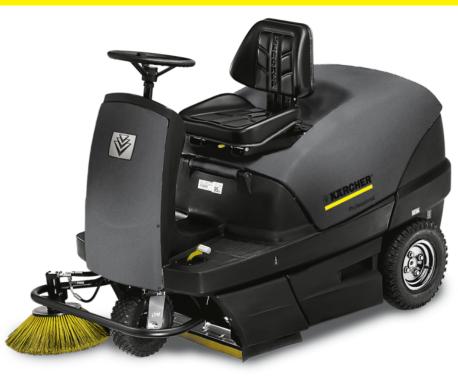

# KM 100/100 R G

Comfortable and modern ride-on sweeper for professional use in outdoor and indoor area for areas from 8000 – 10,400 square metres/h.

#### 1.280-105.0

- Automatic filter cleaning system
- Ergonomic operating concept
- Fully hydraulic, low maintenance

| Technical data                               |      |                    |
|----------------------------------------------|------|--------------------|
| EAN code                                     |      | 4039784468580      |
| Traction drive                               |      | Four-stroke engine |
| Drive- performance                           | kW   | 6.7                |
| Drive type                                   |      | Petrol             |
| Max. area performance                        | m²/h | 8000               |
| Max. area performance with 2 side<br>brushes | m²/h | 10400              |
| Working width                                | mm   | 700                |
| Working width with 1 side brush              | mm   | 1000               |
| Working width with two side<br>brushes       | mm   | 1300               |
| Waste container                              | 1    | 100                |
| Climbing ability                             | %    | 18                 |
| Working speed                                | km/h | 8                  |
| Filter areas                                 | m²   | 6                  |
| Weight (with accessories)                    | kg   | 340                |
| Weight, ready to uset                        | kg   | 300                |
| Dimensions (L × W × H)                       | mm   | 2006 × 1005 × 1343 |

| Equipment                        |   |
|----------------------------------|---|
| Polyester round filter           | • |
| Filter cleaning manual           |   |
| Filter cleaning automatic        |   |
| Main sweeper roller, floating    |   |
| Suction volume regulation        |   |
| Coarse dirt flap                 |   |
| Overhead sweeping principle      |   |
| Forwards traction drive          |   |
| Backwards traction drive         |   |
| Suction                          |   |
| Outdoor use                      |   |
| Elapsed time counter             |   |
| Sweeping function, can be        |   |
| switched off                     |   |
| Wheels, pneumatic                | • |
| Included in the scope of supply. |   |