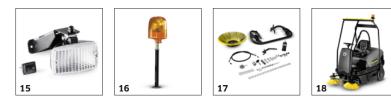

## ACCESSORIES FOR KM 100/100 R G 1.280-105.0

|                                                       |    | Order no.   | Description                                                                          |  |  |  |
|-------------------------------------------------------|----|-------------|--------------------------------------------------------------------------------------|--|--|--|
| MOUNTING KITS FOR SWEEPERS AND VACUUM SWEEPERS        |    |             |                                                                                      |  |  |  |
| Lighting                                              |    |             |                                                                                      |  |  |  |
| Working lights                                        | 15 | 2.640-551.0 | For better visibility, e.g. in underground garages or warehouses                     |  |  |  |
| Warning beacon                                        |    |             |                                                                                      |  |  |  |
| Flashing beacon                                       | 16 | 2.643-886.0 | Increases safety when working                                                        |  |  |  |
| Side brushes, left                                    |    |             |                                                                                      |  |  |  |
| ABS 2. Side brush, left                               | 17 | 2.851-049.0 | complete, incl. standard side brush to increase area swept                           |  |  |  |
| CABS AND PROTECTIVE ROOFS                             |    |             |                                                                                      |  |  |  |
| Protective roof with 360° warning beacon              |    |             |                                                                                      |  |  |  |
| Protective roof for operator with 360° warning beacon | 18 | 2.640-468.7 | Necessary for operating sweeper in high-bay warehouses. Complies with IEC 60335-2-72 |  |  |  |

■ Included in the scope of supply. □ Available accessories.