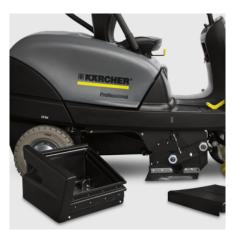

#### Impact protection

• Protects the sweeper and obstacles within the area being cleaned.

#### Easy to maintain

• Filter and roller brush easy to remove without tools for flexible maintenance.