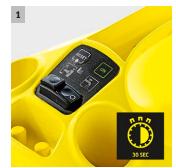

# SC 3 EasyFix

The SC 3 EasyFix steam cleaner with EasyFix floor nozzle and descaling cartridge enables uninterrupted cleaning with a heat-up time of just 30 seconds. Now with free water bottle.







1 Short heat-up time

With a heat-up time of only 30 seconds, the device is ready to use in no time.

#### 2 Non-stop steam and integrated descaling cartridge

- The tank can easily be refilled at any time for non-stop steam without working interruptions.
- Thanks to the intelligent descaling cartridge, limescale is removed automatically from the water.



### 3 Multifunctional accessories

Effective cleaning of different surfaces with the floor nozzle, hand nozzle, round brush and much more.

### 4 Floor cleaning set EasyFix with flexible joint on the floor nozzle and convenient hook-and-loop fixing for the floor cleaning cloth

- Optimal cleaning results on all types of hard floors around the home thanks to efficient lamella technology.
- Contactless cloth changing without contact wi