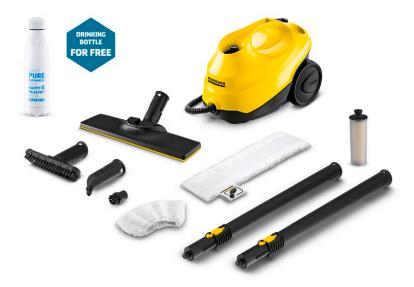

# SC 3 EasyFix

The SC 3 EasyFix steam cleaner with EasyFix floor nozzle and descaling cartridge enables uninterrupted cleaning with a heat-up time of just 30 seconds. Now with free water bottle.

1 Short heat-up time

### 3 Multifunctional accessories

Effective cleaning of different surfaces with the floor nozzle, hand nozzle, round brush and much more.

### 4 Floor cleaning set EasyFix with flexible joint on the floor nozzle and convenient hook-and-loop fixing for the floor cleaning cloth

- Optimal cleaning results on all types of hard floors around the home thanks to efficient lamella technology.
- Contactless cloth changing without contact with dirt, and convenient attachment of the floor cleaning cloth thanks to the hook-and-loop system.