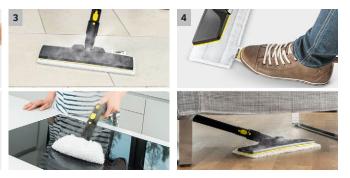

### 3 Multifunctional accessories

Effective cleaning of different surfaces with the floor nozzle, hand nozzle, round brush and much more.

### 4 Floor cleaning set EasyFix with flexible joint on the floor nozzle and convenient hook-and-loop fixing for the floor cleaning cloth

- Optimal cleaning results on all types of hard floors around the home thanks to efficient lamella technology.
- Contactless cloth changing without contact with dirt, and convenient attachment of the floor cleaning cloth thanks to the hook-and-loop system.