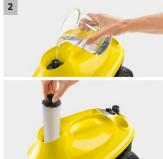

#### 2 Non-stop steam and integrated descaling cartridge

- The tank can easily be refilled at any time for non-stop steam without working interruptions.
- Thanks to the intelligent descaling cartridge, limescale is removed automatically from the water.