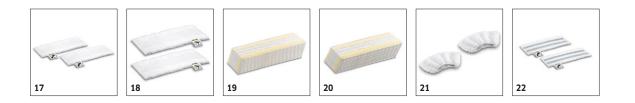

## KARCHER

|                                                        |    | Order no.   | Quantity    | Price | Description                                                                                                                                                                                                                                                                  |  |
|--------------------------------------------------------|----|-------------|-------------|-------|------------------------------------------------------------------------------------------------------------------------------------------------------------------------------------------------------------------------------------------------------------------------------|--|
| Microfibre cloth set for floor noz-<br>zle EasyFix     | 17 | 2.863-259.0 | 2 piece(s)  |       | Cloth can be changed without having to come into contact<br>with dirt: the high-quality Easyfix microfibre floor cloth.<br>Thanks to the hook-and-loop system, they are easy and<br>quick to attach to and remove from the EasyFix steam<br>cleaner floor nozzle.            |  |
| EasyFix Mini microfibre cloth set<br>for floor nozzle  | 18 | 2.863-296.0 | 2 piece(s)  |       | Cloth can be changed without having to come into contact<br>with dirt: The high-quality EasyFix Mini microfibre floor<br>cloths. Thanks to the hook-and-loop system, they are easy<br>and quick to attach to and remove from the EasyFix Mini<br>steam cleaner floor nozzle. |  |
| EasyFix disposable cloth set                           | 19 | 2.863-299.0 | 15 piece(s) |       | Set of 15 disposable cloths for the EasyFix floor nozzle for<br>fast and hygienic cleaning of hard surfaces. The yellow<br>hook-and-loop strips enable the cloth to be attached easily.                                                                                      |  |
| EasyFix Mini disposable cloth set                      | 20 | 2.863-300.0 | 15 piece(s) |       | Set of 15 disposable cloths for the EasyFix Mini floor nozzle<br>for fast and hygienic cleaning of hard surfaces. The yellow<br>hook-and-loop strips enable the cloth to be attached easily.                                                                                 |  |
| Microfibre cover set for the hand nozzle               | 21 | 2.863-270.0 | 2 piece(s)  |       | The set with two covers for the hand nozzle. The covers are<br>made of high-quality microfibre – for the best results when<br>loosening and picking up dirt.                                                                                                                 |  |
| Abrasive cloth set abrasiv for floor<br>nozzle EasyFix | 22 | 2.863-309.0 | 2 piece(s)  |       | The EasyFix abrasive floor cleaning cloths remove even<br>stubborn stains from scratch-resistant stone floors. The<br>hook-and-loop system allows easy attachment and removal<br>without contact with dirt.                                                                  |  |