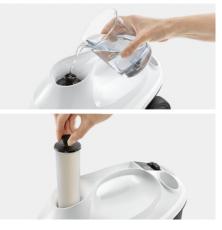

#### Short heat-up time

• With a heat-up time of only 30 seconds, the device is ready to use in no time.

Floor cleaning set EasyFix with flexible joint on the floor nozzle and convenient hook-and-loop fixing for the floor cleaning cloth

# Non-stop steam and integrated descaling cartridge

- The tank is easy to fill at any time for non-stop steam without interrupting your work.
- Thanks to the intelligent descaling cartridge, limescale is removed automatically from the water.