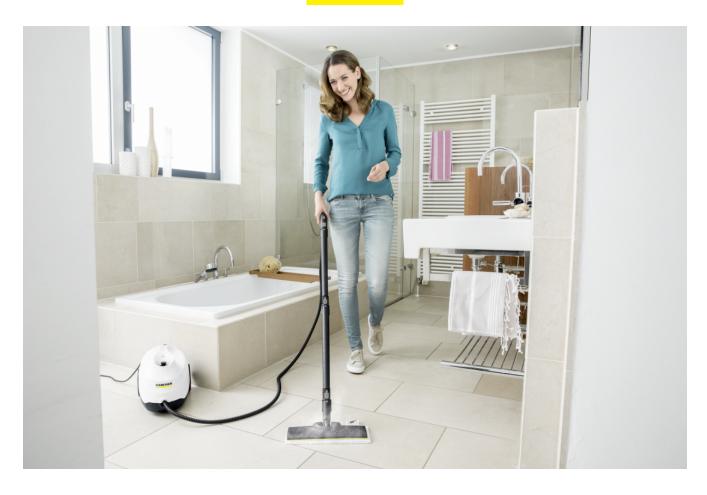

# Non-stop steam and integrated descaling cartridge

- The tank is easy to fill at any time for non-stop steam without interrupting your work.
- Thanks to the intelligent descaling cartridge, limescale is removed automatically from the water.