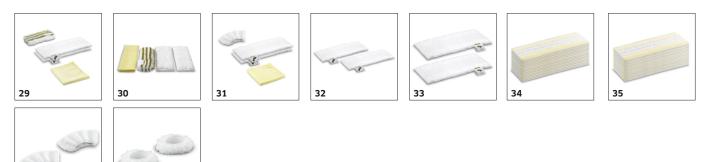

## ACCESSORIES FOR SC 3 EASYFIX 1.513-650.0

|                                                        |        | Order no.   | Description                                                                                                                                                                                                                 |   |
|--------------------------------------------------------|--------|-------------|-----------------------------------------------------------------------------------------------------------------------------------------------------------------------------------------------------------------------------|---|
| STEAM CLEANER / STEAM VACUUM CLEANER                   | / IRON | ING STATION |                                                                                                                                                                                                                             |   |
| Sets of brushes                                        |        |             |                                                                                                                                                                                                                             |   |
| Brush strip set                                        | 15     | 2.863-368.0 | High-quality brush strip set for when the bristles on the XXL crevice brush are worn out. Simply remove the worn brush strip and insert a new one.                                                                          |   |
| Round brush set                                        | 16     | 2.863-264.0 | Practical round brush set with two black and two yellow brushes - perfect for use in different areas.                                                                                                                       |   |
| Round brush kit with brass bristles                    | 17     | 2.863-061.0 | Round brush set with brass bristles for removing stubborn and ingrained dirt. Ideal for non-sensitive surfaces.                                                                                                             |   |
| Big round brush                                        | 18     | 2.863-022.0 | Use the large round brush to clean large areas in less time.                                                                                                                                                                |   |
| Steam turbo brush                                      | 19     | 2.863-159.0 | No more tedious scrubbing! The steam turbo brush stands for effortless cleaning in half the time. It makes your work noticeably easier, especially when cleaning crevices, joints and corners.                              |   |
| Cloth kit                                              |        |             |                                                                                                                                                                                                                             |   |
| Abrasive cloth set abrasiv for floor nozzle<br>EasyFix | 20     | 2.863-309.0 | The EasyFix abrasive floor cleaning cloths remove even stubborn stains from scratch-resistant stone floors. The hook-and-loop system allows easy attachment and removal without contact with dirt.                          |   |
| Universal floor cloth set EasyFix                      | 21     | 2.863-339.0 | The universal floor cleaning cloths made of high-quality fine fibre are ideal for removing stubborn dirt with the steam cleaner. Thanks to the hook-and-loop system there is no contact with dirt when replacing the cloth. |   |
| Sensitive floor cloth Set EasyFix                      | 22     | 2.863-340.0 | The Sensitive EasyFix floor cleaning cloth set with its two high-quality, soft floor cleaning cloths is perfect for gently cleaning sensitive, sealed floors.                                                               |   |
| Allrounder floor cloth set EasyFix                     | 23     | 2.863-341.0 | The All-rounder EasyFix floor cleaning cloth set – perfect for any dirt and for any floor, from sensitive, sealed floors to stubborn dirt on tiles.                                                                         |   |
| Power floor cloth set EasyFix                          | 24     | 2.863-342.0 | Two floor cleaning cloths for thorough and hygienic cleaning of hard floors with medium to stubborn dirt.                                                                                                                   |   |
| Cloth set for flexible hand nozzle                     | 25     | 2.863-343.0 | The cloths for the flexible hand nozzle are made from premium microfibre – to loosen and pick up even more dirt. The hook-and-loop system makes it easy to change the cloth without having to come into contact with dirt.  |   |
| Hand nozzle cover set                                  | 26     | 2.863-344.0 | Set containing two covers for the hand nozzle. The covers are made from premium microfibre - to loosen and pick up even more dirt.                                                                                          |   |
| Large round brush cover set                            | 27     | 2.863-345.0 | Two premium microfibre covers for the large round brush for better dirt removal and for dazzling results using the large round brush.                                                                                       |   |
| Starter cloth set                                      | 28     | 2.863-346.0 | The high-quality Starter cloth kit for steam cleaning contains two universal floor cleaning cloths, an<br>abrasive cover for the hand nozzle and a polishing cloth.                                                         | 1 |

# ACCESSORIES FOR SC 3 EASYFIX 1.513-650.0

37

|                                                        |    | Order no.   | Description                                                                                                                                                                                                                                                      |     |  |  |  |
|--------------------------------------------------------|----|-------------|------------------------------------------------------------------------------------------------------------------------------------------------------------------------------------------------------------------------------------------------------------------|-----|--|--|--|
| STEAM CLEANER / STEAM VACUUM CLEANER / IRONING STATION |    |             |                                                                                                                                                                                                                                                                  |     |  |  |  |
| Cloth kit                                              |    |             |                                                                                                                                                                                                                                                                  |     |  |  |  |
| Microfibre cloth set for bathrooms                     | 29 | 2.863-266.0 | The high-quality microfibre cloth set for steam cleaning in the bathroom contains two high-quality microfibre floor cloths, a microfibre abrasive cover for the hand nozzle and a microfibre polishing cloth.                                                    |     |  |  |  |
|                                                        | 30 | 2.863-171.0 | Cloth kit for steam cleaning the bathroom: 2 microfibre floor cleaning cloths, 1 microfibre abrasive cloth for limescale and soap residues, and 1 microfibre polishing cloth for mirrors, etc.                                                                   |     |  |  |  |
| Microfibre cloth set for kitchens                      | 31 | 2.863-265.0 | The microfibre cloth set for steam cleaning in the kitchen contains two high-quality microfibre floor<br>cloths, a microfibre cover for the hand nozzle and a microfibre stainless steel cloth.                                                                  | r 🗆 |  |  |  |
| Microfibre cloth set for floor nozzle EasyFix          | 32 | 2.863-259.0 | Cloth can be changed without having to come into contact with dirt: the high-quality Easyfix microfibre floor cloth. Thanks to the hook-and-loop system, they are easy and quick to attach to and remove from the EasyFix steam cleaner floor nozzle.            |     |  |  |  |
| EasyFix Mini microfibre cloth set for floor nozzle     | 33 | 2.863-296.0 | Cloth can be changed without having to come into contact with dirt: The high-quality EasyFix Mini microfibre floor cloths. Thanks to the hook-and-loop system, they are easy and quick to attach to and remove from the EasyFix Mini steam cleaner floor nozzle. |     |  |  |  |
| EasyFix disposable cloth set                           | 34 | 2.863-299.0 | Set of 15 disposable cloths for the EasyFix floor nozzle for fast and hygienic cleaning of hard surfaces. The yellow hook-and-loop strips enable the cloth to be attached easily.                                                                                |     |  |  |  |
| EasyFix Mini disposable cloth set                      | 35 | 2.863-300.0 | Set of 15 disposable cloths for the EasyFix Mini floor nozzle for fast and hygienic cleaning of hard surfaces. The yellow hook-and-loop strips enable the cloth to be attached easily.                                                                           |     |  |  |  |
| Microfibre cover set for the hand nozzle               | 36 | 2.863-270.0 | The set with two covers for the hand nozzle. The covers are made of high-quality microfibre – for the best results when loosening and picking up dirt.                                                                                                           |     |  |  |  |
| Microfibre cover set for the big round brush           | 37 | 2.863-243.0 | Two microfibre covers for the big round brush. High-quality microfibre for better dirt removal and gleaming results with the big round brush.                                                                                                                    |     |  |  |  |
|                                                        |    |             |                                                                                                                                                                                                                                                                  |     |  |  |  |