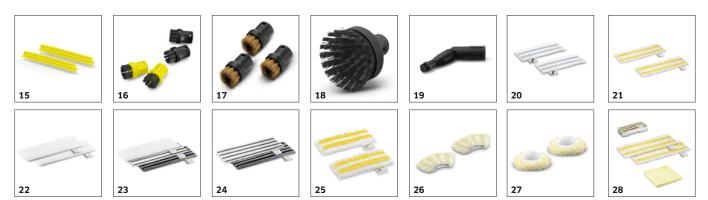

## **ACCESSORIES FOR SC 3 EASYFIX** 1.513-650.0

| 1 | 2 | 3  | 4  | 5 | 6  | 7  |
|---|---|----|----|---|----|----|
| 8 | 9 | 10 | 11 |   | 13 | 14 |

|                              |                 | Order no.   | Description                                                                                                                                                                                                        |     |
|------------------------------|-----------------|-------------|--------------------------------------------------------------------------------------------------------------------------------------------------------------------------------------------------------------------|-----|
| STEAM CLEANER / STEAM VACUUM | CLEANER / IRONI | NG STATION  |                                                                                                                                                                                                                    |     |
| Nozzles                      |                 |             |                                                                                                                                                                                                                    |     |
| EasyFix floor nozzle set     | 1               | 2.863-337.0 | With its convenient hook-and-loop system and compatible universal floor cleaning cloth, you can change the cloth on the EasyFix floor nozzle set for steam cleaners without having to come into contact with dirt. |     |
| Hand nozzle                  | 2               | 2.884-280.0 | Hand tool with additional brushes for cleaning small areas such as shower cubicles, wall tiles, etc.<br>Suitable for use with or without cover.                                                                    |     |
| Flexible hand nozzle kit     | 3               | 2.863-333.0 | The kit with flexible hand nozzle and matching ultra-fine fibre cloth is perfect for cleaning stubborr dirt from flat and curved surfaces (e.g. sinks) in the kitchen and bathroom.                                | ם ו |
| Comfort window nozzle        | 4               | 2.863-336.0 | With the Comfort window nozzle, even hard-to-reach window panes can be cleaned easily and thoroughly thanks to the long, flexible squeegee blade. For results so clean they shine.                                 |     |
| Carpet glider                | 5               | 2.863-269.0 | Also ensures fresh carpet fibres: The carpet glider for easy attachment to the floor nozzle EasyFix. Ideal for steam cleaning carpets.                                                                             |     |
| Window nozzle                | 6               | 2.863-025.0 | Window nozzle for very easy and deep cleaning of glass, windows or mirrors with the steam cleaner.                                                                                                                 |     |
| Power nozzle set             | 7               | 2.863-263.0 | The power nozzle set contains a power nozzle incl. extension piece. Perfect for effortless, eco-friendly cleaning in hard-to-reach areas, e.g. corners and crevices.                                               |     |
| Textile care nozzle          | 8               | 2.863-233.0 | Textile care nozzle for freshening up and smoothing clothes and textiles, as well as the effective elimination of odours. With integrated lint remover.                                                            |     |
| Miscellaneous                |                 |             |                                                                                                                                                                                                                    |     |
| Descaling cartridge          | 9               | 2.863-018.0 | Fast and effective descaling for Kärcher steam cleaners. All you need to do is insert the cartridge,<br>and you're done.                                                                                           |     |
| Garment Steamer              | 10              | 2.863-332.0 | The garment Steamer is a steamer attachment, suitable for all Kärcher steam cleaners. Smooths out creases in garments using steam for effective results. Also ideal for freshening up other textiles.              |     |
| Wallpaper stripper           | 11              | 2.863-062.0 | Wallpaper stripper ideal for removing wallpaper and glue residues using the power of steam.                                                                                                                        |     |
| Sets of brushes              |                 |             |                                                                                                                                                                                                                    |     |
| Crevice brush set            | 12              | 2.863-324.0 | Effortless and efficient crevice cleaning, all without chemicals: The practical crevice brush set comprises four black sets of crevice bristles and is perfect for cleaning tile joints.                           |     |
| XXL crevice brush            | 13              | 2.863-334.0 | Effortless and efficient crevice cleaning, all without chemicals. The large XXL crevice brush with its flexible joint is the perfect solution for cleaning a wide variety of tile joints.                          |     |
| Power brush set              | 14              | 2.863-335.0 | With the power brush kit, even stubborn dirt and encrustations are removed quickly and easily and<br>without leaving any residue. Particularly suitable for use on oven racks or barbecue grills.                  |     |