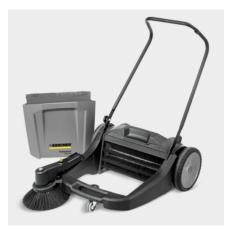

# Large waste container

• Ergonomic container handle for easy operation and emptying.

## Adjustable push handle

- Three adjustment options for maximum ergonomics.
- Space-saving parking position thanks to folding design.

ACCESSORIES FOR KM 70/15 C 1.517-151.0

|                                  |   | Order no.   |                                                                                                                      |  |
|----------------------------------|---|-------------|----------------------------------------------------------------------------------------------------------------------|--|
|                                  |   |             | Description                                                                                                          |  |
|                                  |   |             |                                                                                                                      |  |
| MAIN SWEEPER ROLLER              |   |             |                                                                                                                      |  |
| Standard roller brush            |   |             |                                                                                                                      |  |
| Standard roller brush            | 1 | 6.907-041.0 | Moisture-proof universal bristles, longlife, suitable for all surfaces                                               |  |
| Main sweeper roller, soft        |   |             |                                                                                                                      |  |
| Main sweeper roller, soft        | 2 | 6.903-995.0 | Sweeps fine dust on all surfaces indoors and outdoors                                                                |  |
| SIDE BRUSHES                     |   |             |                                                                                                                      |  |
| Standard side brushes            |   |             |                                                                                                                      |  |
| Spare parts set side broom       | 3 | 2.884-935.0 | Standard side brush with moisture-proof universal bristles for normal soiling on all surfaces.<br>Extremely durable. |  |
| OTHER ACCESSORIES SCRUBBER DRIER | S |             |                                                                                                                      |  |
| Home Base accessories            |   |             |                                                                                                                      |  |
| ABS litter picker set            | 4 | 2.640-908.0 | For picking up refuse.                                                                                               |  |