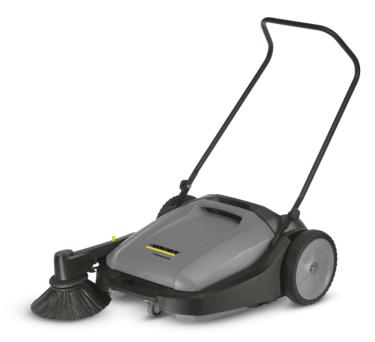

# KM 70/15 C

Thanks to its low weight and compact design, the manual sweeper is particularly easy to handle and provides excellent cleaning results for manual floor cleaning.

# 4x adjustable side brush