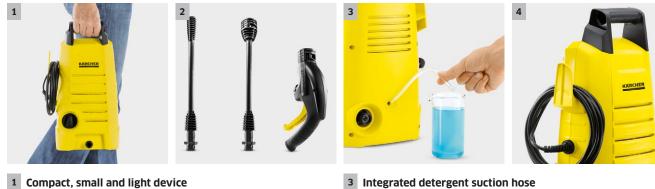

### 2 Perfectly matched accessories

- With the diverse range of accessories, numerous home cleaning tasks are now easier to manage.
- Various applications can be expanded and perfected with additional accessories.

#### 3 Integrated detergent suction hose

- Suction hose for use of detergents.
- Kärcher detergents increase efficiency and help protect and care for the surface being cleaned.

#### Air-cooled universal motor 4

The pressure washer has a compact design and, thanks to its air-cooled universal motor, it is especially lightweight and therefore comfortable to transport.