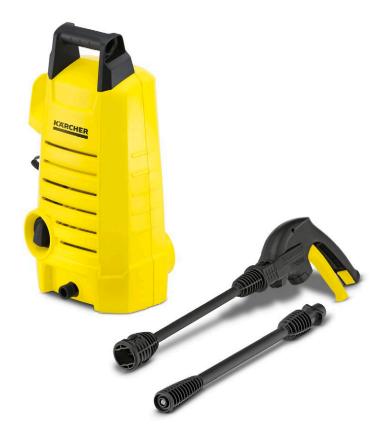

## K 1.100

Compact, powerful, affordable: The pressure washer starting model for occasional use. For example for car washing or terrace cleaning.

- For simple, space-saving storage, even in small alcoves.
- Can be carried with just one hand.

### К 1.100

- Optimally developed accessories for perfect cleaning results
- Practical cord and accessories storage
- Ideal for smaller outdoor areas

| Technical data                          |             |                 |
|-----------------------------------------|-------------|-----------------|
| Order no.                               |             | 1.600-003.0     |
| EAN code                                |             | 4039784619371   |
| Supply voltage                          | Ph / V / Hz | 1 / 220 / 50    |
| Weight without accessories              | kg          | 5.2             |
| Dimensions (L x W x H)                  | mm          | 160 × 241 × 426 |
|                                         |             |                 |
| Equipment                               |             |                 |
| Vario Power Jet                         |             | -               |
| One-jet spray lance                     |             | 1               |
| Dirt Blaster                            |             | -               |
| High-pressure hose                      | m           | 3               |
| Detergent application via               |             | Suction         |
| Integrated water filter                 |             | 1               |
| Adapter for A3/4" garden hose connector | -           | •               |