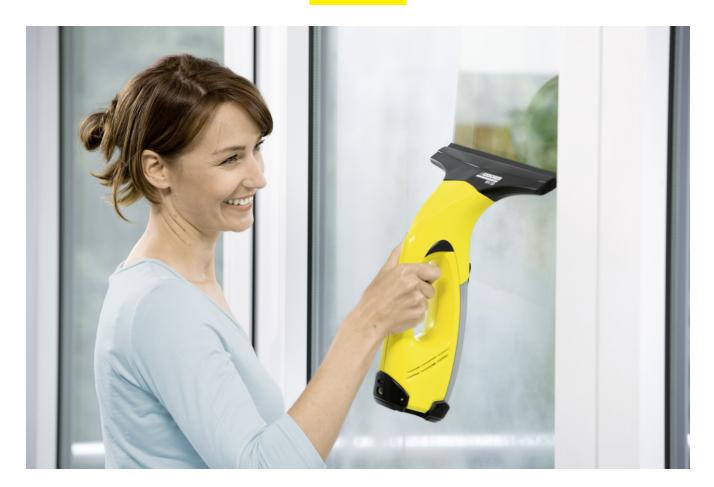

#### Drip-free and streak-free results

 Thanks to electric water vacuuming, dripping water is now a thing of the past. For sparkling clean windows.

#### **Diverse applications**

• The Window Vac can be used on all smooth surfaces such as tiles, mirrors and shower cabins.