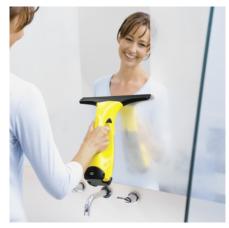

# WV 50 PLUS

WV 50 Plus – The first electric window vac developed from Kärcher for the optimal support of cleaning flat surfaces. The set containes a complete solution for cleaning windows.

#### Drip-free and streak-free results

 Thanks to electric water vacuuming, dripping water is now a thing of the past. For sparkling clean windows.

#### Completely hygienic

• Quick and simple tank emptying without coming into contact with dirty water.

#### **Diverse applications**

• The Window Vac can be used on all smooth surfaces such as tiles, mirrors and shower cabins.