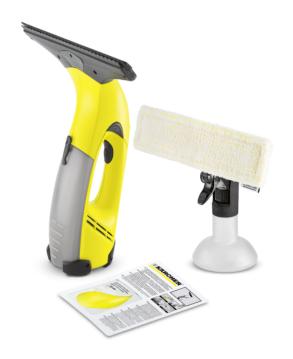

# WV 50 PLUS

WV 50 Plus – The first electric window vac developed from Kärcher for the optimal support of cleaning flat surfaces. The set containes a complete solution for cleaning windows.

| Equipment                                             |    |        |
|-------------------------------------------------------|----|--------|
| Suction nozzle                                        |    |        |
| Battery charger                                       |    |        |
| Spray bottle Standard with<br>microfibre wiping cloth |    |        |
| Window cleaner concentrate                            | ml | 1 × 20 |
| Included in the scope of supply.                      |    |        |