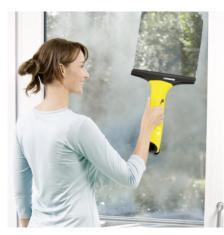

#### Drip-free and streak-free results

 Thanks to electric water vacuuming, dripping water is now a thing of the past. For sparkling clean windows.

#### **Diverse applications**

• The Window Vac can be used on all smooth surfaces such as tiles, mirrors and shower cabins.