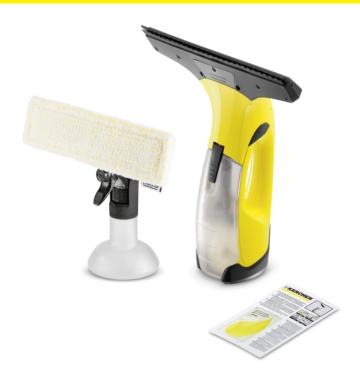

# **WV 2 PLUS \*EU**

Easy handling, drip-free thanks to the suction and extremely time-saving – with Kärcher's original battery powered Window Vac set, windows are left gleaming and streak-free in no time.

| Equipment                                             |    |     |
|-------------------------------------------------------|----|-----|
| Suction nozzle width                                  | mm | 280 |
| Battery charger                                       |    | •   |
| Spray bottle Standard with<br>microfibre wiping cloth |    | •   |
| Window cleaner concentrate (1 × 20 ml)                |    |     |
| Exchangeable suction nozzle                           |    |     |
| Included in the scope of supply.                      |    |     |