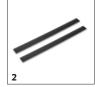

#### Exchangeable suction nozzle

• Choose between a large or small suction nozzle, based on the size of the cleaning surface.