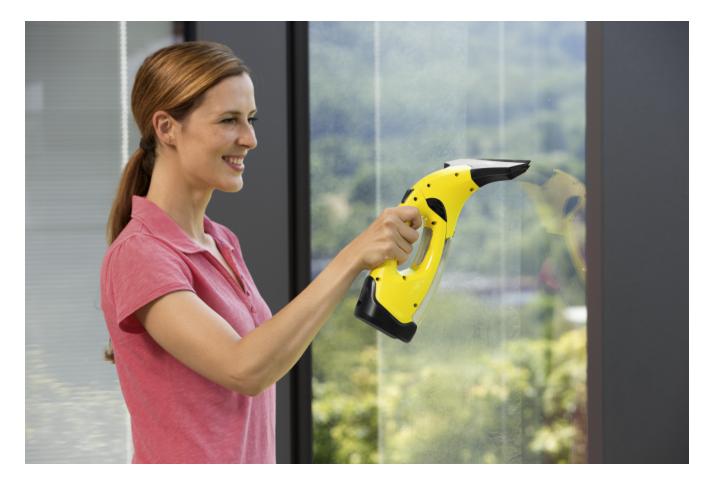

# **WV 2 PLUS \*EU**

Easy handling, drip-free thanks to the suction and extremely time-saving – with Kärcher's original battery powered Window Vac set, windows are left gleaming and streak-free in no time.