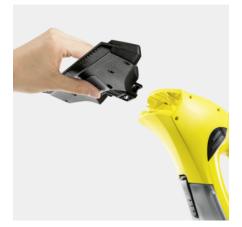

#### Exchangeable suction nozzle

• Choose between a large or small suction nozzle, based on the size of the cleaning surface.