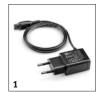

| Equipment                                             |    |     |
|-------------------------------------------------------|----|-----|
| Suction nozzle width                                  | mm | 280 |
| Battery charger                                       |    | •   |
| Spray bottle Standard with<br>microfibre wiping cloth |    | •   |
| Window cleaner concentrate (1 × 20 ml)                |    |     |
| Exchangeable suction nozzle                           |    |     |
| Included in the scope of supply.                      |    |     |

#### LED display in field of view

 Energy management made easy: the LED display integrated in the on/off switch indicates in good time when the battery needs to be recharged.