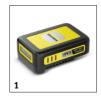

### **BP 2.000-18 BARREL**

The battery barrel pump BP 2.000-18 Barrel makes it possible to use precious rain water from the barrel also in gardens without a power connection. This not only saves drinking water, but also money.

#### 1.645-475.0

- Flexible clamping device
- Includes prefilter
- Ideal for gardens without a power connection

| Technical data              |     |                                     |
|-----------------------------|-----|-------------------------------------|
| EAN code                    |     | 4054278878102                       |
| Battery platform            |     | 18 V battery platform               |
| Max. motor rating           | W   | 80                                  |
| Max. flow rate              | l/h | < 2000                              |
| Delivery head               | m   | max. 20                             |
| Pressure                    | bar | max. 2                              |
| Immersion depth             | m   | max. 1.8                            |
| Delivery temperature        | °C  | max. 35                             |
| Voltage                     | V   | 18                                  |
| Run time per battery charge | min | max. 25 (2.5 Ah) / max. 50 (5.0 Ah) |
| Colour                      |     | Yellow                              |
| Weight without accessories  | kg  | 1.1                                 |
| Weight incl. packaging      | kg  | 1.6                                 |
| Dimensions (L × W × H)      | mm  | 173 × 135 × 316                     |
|                             |     |                                     |