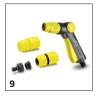

# **ACCESSORIES FOR BP 2.000-18 BARREL 1.645-475.0**

|                                                                                                                                                                                                                                                                                                                                                                                                                                                                                                 | r no.                                    |           |                                                                                                           | Order no. Description                                                                                                                                                                                                                                                                                                                                                                                                                                                                                                                                                                                                                                                                                                                                                                                                                                                                                                                                                                                                                                                                                                                                                                                                                                                                                                                                                                                                                                                                                                                                                                                                                                                                                                                                                                                                                                                                                                                                                                                                                                                                                                          |                                                                                                                                                                                                                  |              |
|-------------------------------------------------------------------------------------------------------------------------------------------------------------------------------------------------------------------------------------------------------------------------------------------------------------------------------------------------------------------------------------------------------------------------------------------------------------------------------------------------|------------------------------------------|-----------|-----------------------------------------------------------------------------------------------------------|--------------------------------------------------------------------------------------------------------------------------------------------------------------------------------------------------------------------------------------------------------------------------------------------------------------------------------------------------------------------------------------------------------------------------------------------------------------------------------------------------------------------------------------------------------------------------------------------------------------------------------------------------------------------------------------------------------------------------------------------------------------------------------------------------------------------------------------------------------------------------------------------------------------------------------------------------------------------------------------------------------------------------------------------------------------------------------------------------------------------------------------------------------------------------------------------------------------------------------------------------------------------------------------------------------------------------------------------------------------------------------------------------------------------------------------------------------------------------------------------------------------------------------------------------------------------------------------------------------------------------------------------------------------------------------------------------------------------------------------------------------------------------------------------------------------------------------------------------------------------------------------------------------------------------------------------------------------------------------------------------------------------------------------------------------------------------------------------------------------------------------|------------------------------------------------------------------------------------------------------------------------------------------------------------------------------------------------------------------|--------------|
|                                                                                                                                                                                                                                                                                                                                                                                                                                                                                                 |                                          |           | BATTERIES                                                                                                 | ERIES                                                                                                                                                                                                                                                                                                                                                                                                                                                                                                                                                                                                                                                                                                                                                                                                                                                                                                                                                                                                                                                                                                                                                                                                                                                                                                                                                                                                                                                                                                                                                                                                                                                                                                                                                                                                                                                                                                                                                                                                                                                                                                                          |                                                                                                                                                                                                                  |              |
|                                                                                                                                                                                                                                                                                                                                                                                                                                                                                                 | 5-034.0                                  | 1         | Battery Power 18/25                                                                                       | ry Power 18/25 1 2.445-034.0 18 V / 2.5 Ah Kärcher Battery Power exchangeable battery with in incl. LCD display to indicate battery level. Suitable for use in all de battery platform.                                                                                                                                                                                                                                                                                                                                                                                                                                                                                                                                                                                                                                                                                                                                                                                                                                                                                                                                                                                                                                                                                                                                                                                                                                                                                                                                                                                                                                                                                                                                                                                                                                                                                                                                                                                                                                                                                                                                        |                                                                                                                                                                                                                  |              |
|                                                                                                                                                                                                                                                                                                                                                                                                                                                                                                 | 5-035.0                                  | 2         | Battery Power 18/50                                                                                       | ry Power 18/50  2 2.445-035.0 18 V / 5.0 Ah Kärcher Battery Power exchangeable battery with in incl. LCD display to indicate battery level. Suitable for use in all de battery platform.                                                                                                                                                                                                                                                                                                                                                                                                                                                                                                                                                                                                                                                                                                                                                                                                                                                                                                                                                                                                                                                                                                                                                                                                                                                                                                                                                                                                                                                                                                                                                                                                                                                                                                                                                                                                                                                                                                                                       |                                                                                                                                                                                                                  |              |
|                                                                                                                                                                                                                                                                                                                                                                                                                                                                                                 |                                          |           | BATTERY CHARGERS                                                                                          | ERY CHARGERS                                                                                                                                                                                                                                                                                                                                                                                                                                                                                                                                                                                                                                                                                                                                                                                                                                                                                                                                                                                                                                                                                                                                                                                                                                                                                                                                                                                                                                                                                                                                                                                                                                                                                                                                                                                                                                                                                                                                                                                                                                                                                                                   |                                                                                                                                                                                                                  |              |
|                                                                                                                                                                                                                                                                                                                                                                                                                                                                                                 | 5-032.0                                  | 3         | Fast Charger Battery Power 18 V                                                                           | Charger Battery Power 18 V 3 2.445-032.0 The fast charger charges the 18 V/2.5 Ah Kärcher Battery Power of just 44 minutes and can be used for all batteries on the 18 V Kärcher Battery Power of just 44 minutes and can be used for all batteries on the 18 V Kärcher Battery Power of just 44 minutes and can be used for all batteries on the 18 V Kärcher Battery Power of just 44 minutes and can be used for all batteries on the 18 V Kärcher Battery Power of just 44 minutes and can be used for all batteries on the 18 V Kärcher Battery Power of just 44 minutes and can be used for all batteries on the 18 V Kärcher Battery Power of just 44 minutes and can be used for all batteries on the 18 V Kärcher Battery Power of just 44 minutes and can be used for all batteries on the 18 V Kärcher Battery Power of just 44 minutes and can be used for all batteries on the 18 V Kärcher Battery Power of just 44 minutes and can be used for all batteries on the 18 V Kärcher Battery Power of just 44 minutes and can be used for all batteries on the 18 V Kärcher Battery Power of just 44 minutes and can be used for all batteries on the 18 V Kärcher Battery Power of just 44 minutes and can be used for all batteries on the 18 V Kärcher Battery Power of just 44 minutes and can be used for all batteries on the 18 V Kärcher Battery Power of just 44 minutes and can be used for all batteries on the 18 V Kärcher Battery Power of just 44 minutes and can be used for all batteries on the 18 V Kärcher Battery Power of just 44 minutes and can be used for all batteries on the 18 V Kärcher Battery Power of just 44 minutes and can be used for all batteries on the 18 V Kärcher Battery Power of just 44 minutes and can be used for all batteries on the 18 V Kärcher Battery Power of just 44 minutes and can be used for all batteries on the 18 V Kärcher Battery Power of just 44 minutes and can be used for all batteries on the 18 V Kärcher Batteries | -                                                                                                                                                                                                                |              |
|                                                                                                                                                                                                                                                                                                                                                                                                                                                                                                 |                                          | RS        | STARTERKIT BATTERIES AND BATTERY CHARGE                                                                   | FERKIT BATTERIES AND BATTERY CHARGERS                                                                                                                                                                                                                                                                                                                                                                                                                                                                                                                                                                                                                                                                                                                                                                                                                                                                                                                                                                                                                                                                                                                                                                                                                                                                                                                                                                                                                                                                                                                                                                                                                                                                                                                                                                                                                                                                                                                                                                                                                                                                                          |                                                                                                                                                                                                                  |              |
|                                                                                                                                                                                                                                                                                                                                                                                                                                                                                                 | 5-062.0                                  | 4         | Starter kit Battery Power 18/25                                                                           | er kit Battery Power 18/25 4 2.445-062.0 Battery Power 18/25 Starter Kit incl. 18 V/2.5 Ah Battery Power 6 innovative Real Time Technology and 18 V fast charger. For all de platform.                                                                                                                                                                                                                                                                                                                                                                                                                                                                                                                                                                                                                                                                                                                                                                                                                                                                                                                                                                                                                                                                                                                                                                                                                                                                                                                                                                                                                                                                                                                                                                                                                                                                                                                                                                                                                                                                                                                                         |                                                                                                                                                                                                                  | .у           |
|                                                                                                                                                                                                                                                                                                                                                                                                                                                                                                 | 5-063.0                                  | 5         | Starter kit Battery Power 18/50                                                                           | er kit Battery Power 18/50 5 2.445-063.0 Incl. 18 V / 5.0 Ah Kärcher Battery Power exchangeable battery an Power 18/50 Starter Kit for use in all devices on the Kärcher 18 V                                                                                                                                                                                                                                                                                                                                                                                                                                                                                                                                                                                                                                                                                                                                                                                                                                                                                                                                                                                                                                                                                                                                                                                                                                                                                                                                                                                                                                                                                                                                                                                                                                                                                                                                                                                                                                                                                                                                                  |                                                                                                                                                                                                                  | / 🗆          |
|                                                                                                                                                                                                                                                                                                                                                                                                                                                                                                 |                                          |           | HOSES                                                                                                     | S                                                                                                                                                                                                                                                                                                                                                                                                                                                                                                                                                                                                                                                                                                                                                                                                                                                                                                                                                                                                                                                                                                                                                                                                                                                                                                                                                                                                                                                                                                                                                                                                                                                                                                                                                                                                                                                                                                                                                                                                                                                                                                                              |                                                                                                                                                                                                                  |              |
|                                                                                                                                                                                                                                                                                                                                                                                                                                                                                                 | 5-115.0                                  | 6         | Hose set, 20 m                                                                                            | set, 20 m 6 2.645-115.0 Hose set with 20 m standard hose (1/2"), spray gun, G3/4 brass ta universal hose connector and universal connector with Aqua Stop.                                                                                                                                                                                                                                                                                                                                                                                                                                                                                                                                                                                                                                                                                                                                                                                                                                                                                                                                                                                                                                                                                                                                                                                                                                                                                                                                                                                                                                                                                                                                                                                                                                                                                                                                                                                                                                                                                                                                                                     |                                                                                                                                                                                                                  |              |
|                                                                                                                                                                                                                                                                                                                                                                                                                                                                                                 | 5-114.0                                  | 7         | Hose set with hose hanger, 15 m                                                                           | set with hose hanger, 15 m 7 2.645-114.0 Hose set with hose hanger, 15 m PrimoFlex* hose (1/2"), nozzle, C universal hose connector and universal hose connector with Aqua                                                                                                                                                                                                                                                                                                                                                                                                                                                                                                                                                                                                                                                                                                                                                                                                                                                                                                                                                                                                                                                                                                                                                                                                                                                                                                                                                                                                                                                                                                                                                                                                                                                                                                                                                                                                                                                                                                                                                     |                                                                                                                                                                                                                  | ·, 🗆         |
|                                                                                                                                                                                                                                                                                                                                                                                                                                                                                                 |                                          |           | NOZZLES AND SPRAY LANCES                                                                                  | LES AND SPRAY LANCES                                                                                                                                                                                                                                                                                                                                                                                                                                                                                                                                                                                                                                                                                                                                                                                                                                                                                                                                                                                                                                                                                                                                                                                                                                                                                                                                                                                                                                                                                                                                                                                                                                                                                                                                                                                                                                                                                                                                                                                                                                                                                                           |                                                                                                                                                                                                                  |              |
|                                                                                                                                                                                                                                                                                                                                                                                                                                                                                                 | 5-288.0                                  | 8         | Nozzle set                                                                                                | e set 8 2.645-288.0 The optimal entry-level set with nozzle, tap connector and 2 conn Immediately ready for easy watering of the garden.                                                                                                                                                                                                                                                                                                                                                                                                                                                                                                                                                                                                                                                                                                                                                                                                                                                                                                                                                                                                                                                                                                                                                                                                                                                                                                                                                                                                                                                                                                                                                                                                                                                                                                                                                                                                                                                                                                                                                                                       | nectors (one includes Aqua Stop).                                                                                                                                                                                |              |
|                                                                                                                                                                                                                                                                                                                                                                                                                                                                                                 | 5-289.0                                  | 9         | Spray gun set                                                                                             | gun set 9 2.645-289.0 All set to water the garden in an instant: In addition to the spray gincludes a tap adapter as well as 2 hose connectors - one of which                                                                                                                                                                                                                                                                                                                                                                                                                                                                                                                                                                                                                                                                                                                                                                                                                                                                                                                                                                                                                                                                                                                                                                                                                                                                                                                                                                                                                                                                                                                                                                                                                                                                                                                                                                                                                                                                                                                                                                  |                                                                                                                                                                                                                  |              |
|                                                                                                                                                                                                                                                                                                                                                                                                                                                                                                 | 5-290.0                                  | 10        | Multifunctional spray gun set Plus                                                                        | functional spray gun set Plus  10 2.645-290.0 Made for a variety of garden watering applications: the multifunct adaptor and 2 connectors with grip (one with Aqua Stop).                                                                                                                                                                                                                                                                                                                                                                                                                                                                                                                                                                                                                                                                                                                                                                                                                                                                                                                                                                                                                                                                                                                                                                                                                                                                                                                                                                                                                                                                                                                                                                                                                                                                                                                                                                                                                                                                                                                                                      | tional spray gun includes tap                                                                                                                                                                                    |              |
| Power exchangeable battery and 18 V fast charger: The Ball devices on the Kärcher 18 V battery platform.  (1/2"), spray gun, G3/4 brass tap adaptor with G1/2 reduced ersal connector with Aqua Stop.  rimoFlex* hose (1/2"), nozzle, G1 tap adaptor with G3/4 redersal hose connector with Aqua Stop.  ozzle, tap connector and 2 connectors (one includes Aqua Stop of the garden.  stant: In addition to the spray gun, the spray gun set also hose connectors – one of which has Aqua Stop. | 5-115.0<br>5-114.0<br>5-288.0<br>5-289.0 | 6 7 8 8 9 | HOSES Hose set, 20 m Hose set with hose hanger, 15 m  NOZZLES AND SPRAY LANCES  Nozzle set  Spray gun set | platform.  2.445-063.0 Incl. 18 V / 5.0 Ah Kärcher Battery Power exchangeable battery and Power 18/50 Starter Kit for use in all devices on the Kärcher 18 V set, 20 m  6 2.645-115.0 Hose set with 20 m standard hose (1/2"), spray gun, G3/4 brass ta universal hose connector and universal connector with Aqua Stop. set with hose hanger, 15 m  7 2.645-114.0 Hose set with hose hanger, 15 m PrimoFlex* hose (1/2"), nozzle, Guniversal hose connector and universal hose connector with Aqua Stop. Universal hose connector and universal hose connector with Aqua Stop. The optimal entry-level set with nozzle, tap connector and 2 connumediately ready for easy watering of the garden.  9 2.645-289.0 All set to water the garden in an instant: In addition to the spray gincludes a tap adapter as well as 2 hose connectors - one of which functional spray gun set Plus  10 2.645-290.0 Made for a variety of garden watering applications: the multifunctional                                                                                                                                                                                                                                                                                                                                                                                                                                                                                                                                                                                                                                                                                                                                                                                                                                                                                                                                                                                                                                                                                                                                                | and 18 V fast charger: The Bay battery platform.  ap adaptor with G1/2 reduced.  G1 tap adaptor with G3/4 real stop.  according to the stop of the stop of the stop.  gun, the spray gun set also has Aqua Stop. | er,<br>ducer |