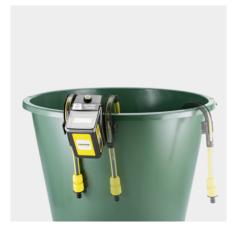

#### 1.645-475.0

- Flexible clamping device
- Includes prefilter
- Ideal for gardens without a power connection

| Technical data              |     |                                     |
|-----------------------------|-----|-------------------------------------|
| EAN code                    |     | 4054278878102                       |
| Battery platform            |     | 18 V battery platform               |
| Max. motor rating           | W   | 80                                  |
| Max. flow rate              | l/h | < 2000                              |
| Delivery head               | m   | max. 20                             |
| Pressure                    | bar | max. 2                              |
| Immersion depth             | m   | max. 1.8                            |
| Delivery temperature        | °C  | max. 35                             |
| Voltage                     | V   | 18                                  |
| Run time per battery charge | min | max. 25 (2.5 Ah) / max. 50 (5.0 Ah) |
| Colour                      |     | Yellow                              |
| Weight without accessories  | kg  | 1.1                                 |
| Weight incl. packaging      | kg  | 1.6                                 |
| Dimensions (L × W × H)      | mm  | 173 × 135 × 316                     |
|                             |     |                                     |

| Equipment                        |   |  |
|----------------------------------|---|--|
| Battery holder on barrel         |   |  |
| Fastening possibility            | • |  |
| Hose, adjustable length          |   |  |
| Includes prefilter               | • |  |
| Integrated on/off switch         |   |  |
| Hose guide                       |   |  |
| Overcurrent circuit breaker      |   |  |
| Included in the scope of supply. |   |  |

#### Flexible clamping device

Perfect hold to any barrel thanks to very high fitting accuracy.