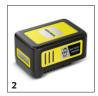

#### Flexible clamping device

Perfect hold to any barrel thanks to very high fitting accuracy.