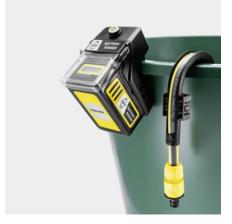

### 18 V Kärcher Battery Power battery platform

Real Time Technology with LCD battery display:
 Remaining running time, remaining charging time and battery capacity. Long-lasting and powerful thanks to lithium-ion cells. The exchangeable battery can be used in all other 18 V Kärcher Battery Power platform devices.