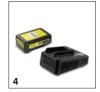

### 18 V Kärcher Battery Power battery platform

Real Time Technology with LCD battery display:
 Remaining running time, remaining charging time and battery capacity. Long-lasting and powerful thanks to lithium-ion cells. The exchangeable battery can be used in all other 18 V Kärcher Battery Power platform devices.