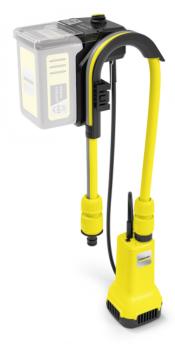

### **BP 2.000-18 BARREL**

The battery barrel pump BP 2.000-18 Barrel makes it possible to use precious rain water from the barrel also in gardens without a power connection. This not only saves drinking water, but also money.

#### Flexible clamping device

Perfect hold to any barrel thanks to very high fitting accuracy.

### Variable position of the hose outlet in 3 positions

■ Perfect adjustment to every application.