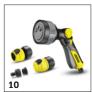

# **ACCESSORIES FOR BP 2.000-18 BARREL 1.645-475.0**

|                                                                                                                                                                                                                                                                                                                                                                                                                                                                                                 | r no.                                    |           |                                                                                                           | Order no. Description                                                                                                                                                                                                                                                                                                                                                                                                                                                                                                                                                                                                                                                                                                                                                                                                                                                                                                                                                                                                                                                                                                                                                                                                                                                                                                                                                                                                                                                                                                                                                                                                                                                                                                                                                                                                                                                                                                                                                                                                                                                                                                          |                                                                                                                                                                                                                  |              |
|-------------------------------------------------------------------------------------------------------------------------------------------------------------------------------------------------------------------------------------------------------------------------------------------------------------------------------------------------------------------------------------------------------------------------------------------------------------------------------------------------|------------------------------------------|-----------|-----------------------------------------------------------------------------------------------------------|--------------------------------------------------------------------------------------------------------------------------------------------------------------------------------------------------------------------------------------------------------------------------------------------------------------------------------------------------------------------------------------------------------------------------------------------------------------------------------------------------------------------------------------------------------------------------------------------------------------------------------------------------------------------------------------------------------------------------------------------------------------------------------------------------------------------------------------------------------------------------------------------------------------------------------------------------------------------------------------------------------------------------------------------------------------------------------------------------------------------------------------------------------------------------------------------------------------------------------------------------------------------------------------------------------------------------------------------------------------------------------------------------------------------------------------------------------------------------------------------------------------------------------------------------------------------------------------------------------------------------------------------------------------------------------------------------------------------------------------------------------------------------------------------------------------------------------------------------------------------------------------------------------------------------------------------------------------------------------------------------------------------------------------------------------------------------------------------------------------------------------|------------------------------------------------------------------------------------------------------------------------------------------------------------------------------------------------------------------|--------------|
|                                                                                                                                                                                                                                                                                                                                                                                                                                                                                                 |                                          |           | BATTERIES                                                                                                 | ERIES                                                                                                                                                                                                                                                                                                                                                                                                                                                                                                                                                                                                                                                                                                                                                                                                                                                                                                                                                                                                                                                                                                                                                                                                                                                                                                                                                                                                                                                                                                                                                                                                                                                                                                                                                                                                                                                                                                                                                                                                                                                                                                                          |                                                                                                                                                                                                                  |              |
|                                                                                                                                                                                                                                                                                                                                                                                                                                                                                                 | 5-034.0                                  | 1         | Battery Power 18/25                                                                                       | ry Power 18/25 1 2.445-034.0 18 V / 2.5 Ah Kärcher Battery Power exchangeable battery with in incl. LCD display to indicate battery level. Suitable for use in all de battery platform.                                                                                                                                                                                                                                                                                                                                                                                                                                                                                                                                                                                                                                                                                                                                                                                                                                                                                                                                                                                                                                                                                                                                                                                                                                                                                                                                                                                                                                                                                                                                                                                                                                                                                                                                                                                                                                                                                                                                        |                                                                                                                                                                                                                  |              |
|                                                                                                                                                                                                                                                                                                                                                                                                                                                                                                 | 5-035.0                                  | 2         | Battery Power 18/50                                                                                       | ry Power 18/50  2 2.445-035.0 18 V / 5.0 Ah Kärcher Battery Power exchangeable battery with in incl. LCD display to indicate battery level. Suitable for use in all de battery platform.                                                                                                                                                                                                                                                                                                                                                                                                                                                                                                                                                                                                                                                                                                                                                                                                                                                                                                                                                                                                                                                                                                                                                                                                                                                                                                                                                                                                                                                                                                                                                                                                                                                                                                                                                                                                                                                                                                                                       |                                                                                                                                                                                                                  |              |
|                                                                                                                                                                                                                                                                                                                                                                                                                                                                                                 |                                          |           | BATTERY CHARGERS                                                                                          | ERY CHARGERS                                                                                                                                                                                                                                                                                                                                                                                                                                                                                                                                                                                                                                                                                                                                                                                                                                                                                                                                                                                                                                                                                                                                                                                                                                                                                                                                                                                                                                                                                                                                                                                                                                                                                                                                                                                                                                                                                                                                                                                                                                                                                                                   |                                                                                                                                                                                                                  |              |
|                                                                                                                                                                                                                                                                                                                                                                                                                                                                                                 | 5-032.0                                  | 3         | Fast Charger Battery Power 18 V                                                                           | Charger Battery Power 18 V 3 2.445-032.0 The fast charger charges the 18 V/2.5 Ah Kärcher Battery Power of just 44 minutes and can be used for all batteries on the 18 V Kärcher Battery Power of just 44 minutes and can be used for all batteries on the 18 V Kärcher Battery Power of just 44 minutes and can be used for all batteries on the 18 V Kärcher Battery Power of just 44 minutes and can be used for all batteries on the 18 V Kärcher Battery Power of just 44 minutes and can be used for all batteries on the 18 V Kärcher Battery Power of just 44 minutes and can be used for all batteries on the 18 V Kärcher Battery Power of just 44 minutes and can be used for all batteries on the 18 V Kärcher Battery Power of just 44 minutes and can be used for all batteries on the 18 V Kärcher Battery Power of just 44 minutes and can be used for all batteries on the 18 V Kärcher Battery Power of just 44 minutes and can be used for all batteries on the 18 V Kärcher Battery Power of just 44 minutes and can be used for all batteries on the 18 V Kärcher Battery Power of just 44 minutes and can be used for all batteries on the 18 V Kärcher Battery Power of just 44 minutes and can be used for all batteries on the 18 V Kärcher Battery Power of just 44 minutes and can be used for all batteries on the 18 V Kärcher Battery Power of just 44 minutes and can be used for all batteries on the 18 V Kärcher Battery Power of just 44 minutes and can be used for all batteries on the 18 V Kärcher Battery Power of just 44 minutes and can be used for all batteries on the 18 V Kärcher Battery Power of just 44 minutes and can be used for all batteries on the 18 V Kärcher Battery Power of just 44 minutes and can be used for all batteries on the 18 V Kärcher Battery Power of just 44 minutes and can be used for all batteries on the 18 V Kärcher Battery Power of just 44 minutes and can be used for all batteries on the 18 V Kärcher Batteries | -                                                                                                                                                                                                                |              |
|                                                                                                                                                                                                                                                                                                                                                                                                                                                                                                 |                                          | RS        | STARTERKIT BATTERIES AND BATTERY CHARGE                                                                   | FERKIT BATTERIES AND BATTERY CHARGERS                                                                                                                                                                                                                                                                                                                                                                                                                                                                                                                                                                                                                                                                                                                                                                                                                                                                                                                                                                                                                                                                                                                                                                                                                                                                                                                                                                                                                                                                                                                                                                                                                                                                                                                                                                                                                                                                                                                                                                                                                                                                                          |                                                                                                                                                                                                                  |              |
|                                                                                                                                                                                                                                                                                                                                                                                                                                                                                                 | 5-062.0                                  | 4         | Starter kit Battery Power 18/25                                                                           | er kit Battery Power 18/25 4 2.445-062.0 Battery Power 18/25 Starter Kit incl. 18 V/2.5 Ah Battery Power 6 innovative Real Time Technology and 18 V fast charger. For all de platform.                                                                                                                                                                                                                                                                                                                                                                                                                                                                                                                                                                                                                                                                                                                                                                                                                                                                                                                                                                                                                                                                                                                                                                                                                                                                                                                                                                                                                                                                                                                                                                                                                                                                                                                                                                                                                                                                                                                                         |                                                                                                                                                                                                                  | .у           |
|                                                                                                                                                                                                                                                                                                                                                                                                                                                                                                 | 5-063.0                                  | 5         | Starter kit Battery Power 18/50                                                                           | er kit Battery Power 18/50 5 2.445-063.0 Incl. 18 V / 5.0 Ah Kärcher Battery Power exchangeable battery an Power 18/50 Starter Kit for use in all devices on the Kärcher 18 V                                                                                                                                                                                                                                                                                                                                                                                                                                                                                                                                                                                                                                                                                                                                                                                                                                                                                                                                                                                                                                                                                                                                                                                                                                                                                                                                                                                                                                                                                                                                                                                                                                                                                                                                                                                                                                                                                                                                                  |                                                                                                                                                                                                                  | / 🗆          |
|                                                                                                                                                                                                                                                                                                                                                                                                                                                                                                 |                                          |           | HOSES                                                                                                     | S                                                                                                                                                                                                                                                                                                                                                                                                                                                                                                                                                                                                                                                                                                                                                                                                                                                                                                                                                                                                                                                                                                                                                                                                                                                                                                                                                                                                                                                                                                                                                                                                                                                                                                                                                                                                                                                                                                                                                                                                                                                                                                                              |                                                                                                                                                                                                                  |              |
|                                                                                                                                                                                                                                                                                                                                                                                                                                                                                                 | 5-115.0                                  | 6         | Hose set, 20 m                                                                                            | set, 20 m 6 2.645-115.0 Hose set with 20 m standard hose (1/2"), spray gun, G3/4 brass ta universal hose connector and universal connector with Aqua Stop.                                                                                                                                                                                                                                                                                                                                                                                                                                                                                                                                                                                                                                                                                                                                                                                                                                                                                                                                                                                                                                                                                                                                                                                                                                                                                                                                                                                                                                                                                                                                                                                                                                                                                                                                                                                                                                                                                                                                                                     |                                                                                                                                                                                                                  |              |
|                                                                                                                                                                                                                                                                                                                                                                                                                                                                                                 | 5-114.0                                  | 7         | Hose set with hose hanger, 15 m                                                                           | set with hose hanger, 15 m 7 2.645-114.0 Hose set with hose hanger, 15 m PrimoFlex* hose (1/2"), nozzle, C universal hose connector and universal hose connector with Aqua                                                                                                                                                                                                                                                                                                                                                                                                                                                                                                                                                                                                                                                                                                                                                                                                                                                                                                                                                                                                                                                                                                                                                                                                                                                                                                                                                                                                                                                                                                                                                                                                                                                                                                                                                                                                                                                                                                                                                     |                                                                                                                                                                                                                  | ·, 🗆         |
|                                                                                                                                                                                                                                                                                                                                                                                                                                                                                                 |                                          |           | NOZZLES AND SPRAY LANCES                                                                                  | LES AND SPRAY LANCES                                                                                                                                                                                                                                                                                                                                                                                                                                                                                                                                                                                                                                                                                                                                                                                                                                                                                                                                                                                                                                                                                                                                                                                                                                                                                                                                                                                                                                                                                                                                                                                                                                                                                                                                                                                                                                                                                                                                                                                                                                                                                                           |                                                                                                                                                                                                                  |              |
|                                                                                                                                                                                                                                                                                                                                                                                                                                                                                                 | 5-288.0                                  | 8         | Nozzle set                                                                                                | e set 8 2.645-288.0 The optimal entry-level set with nozzle, tap connector and 2 conn Immediately ready for easy watering of the garden.                                                                                                                                                                                                                                                                                                                                                                                                                                                                                                                                                                                                                                                                                                                                                                                                                                                                                                                                                                                                                                                                                                                                                                                                                                                                                                                                                                                                                                                                                                                                                                                                                                                                                                                                                                                                                                                                                                                                                                                       | nectors (one includes Aqua Stop).                                                                                                                                                                                |              |
|                                                                                                                                                                                                                                                                                                                                                                                                                                                                                                 | 5-289.0                                  | 9         | Spray gun set                                                                                             | gun set 9 2.645-289.0 All set to water the garden in an instant: In addition to the spray gincludes a tap adapter as well as 2 hose connectors - one of which                                                                                                                                                                                                                                                                                                                                                                                                                                                                                                                                                                                                                                                                                                                                                                                                                                                                                                                                                                                                                                                                                                                                                                                                                                                                                                                                                                                                                                                                                                                                                                                                                                                                                                                                                                                                                                                                                                                                                                  |                                                                                                                                                                                                                  |              |
|                                                                                                                                                                                                                                                                                                                                                                                                                                                                                                 | 5-290.0                                  | 10        | Multifunctional spray gun set Plus                                                                        | functional spray gun set Plus  10 2.645-290.0 Made for a variety of garden watering applications: the multifunct adaptor and 2 connectors with grip (one with Aqua Stop).                                                                                                                                                                                                                                                                                                                                                                                                                                                                                                                                                                                                                                                                                                                                                                                                                                                                                                                                                                                                                                                                                                                                                                                                                                                                                                                                                                                                                                                                                                                                                                                                                                                                                                                                                                                                                                                                                                                                                      | tional spray gun includes tap                                                                                                                                                                                    |              |
| Power exchangeable battery and 18 V fast charger: The Ball devices on the Kärcher 18 V battery platform.  (1/2"), spray gun, G3/4 brass tap adaptor with G1/2 reduced ersal connector with Aqua Stop.  rimoFlex* hose (1/2"), nozzle, G1 tap adaptor with G3/4 redersal hose connector with Aqua Stop.  ozzle, tap connector and 2 connectors (one includes Aqua Stop of the garden.  stant: In addition to the spray gun, the spray gun set also hose connectors – one of which has Aqua Stop. | 5-115.0<br>5-114.0<br>5-288.0<br>5-289.0 | 6 7 8 8 9 | HOSES Hose set, 20 m Hose set with hose hanger, 15 m  NOZZLES AND SPRAY LANCES  Nozzle set  Spray gun set | platform.  2.445-063.0 Incl. 18 V / 5.0 Ah Kärcher Battery Power exchangeable battery and Power 18/50 Starter Kit for use in all devices on the Kärcher 18 V set, 20 m  6 2.645-115.0 Hose set with 20 m standard hose (1/2"), spray gun, G3/4 brass ta universal hose connector and universal connector with Aqua Stop. set with hose hanger, 15 m  7 2.645-114.0 Hose set with hose hanger, 15 m PrimoFlex* hose (1/2"), nozzle, Guniversal hose connector and universal hose connector with Aqua Stop. Universal hose connector and universal hose connector with Aqua Stop. The optimal entry-level set with nozzle, tap connector and 2 connumediately ready for easy watering of the garden.  9 2.645-289.0 All set to water the garden in an instant: In addition to the spray gincludes a tap adapter as well as 2 hose connectors - one of which functional spray gun set Plus  10 2.645-290.0 Made for a variety of garden watering applications: the multifunctional                                                                                                                                                                                                                                                                                                                                                                                                                                                                                                                                                                                                                                                                                                                                                                                                                                                                                                                                                                                                                                                                                                                                                | and 18 V fast charger: The Bay battery platform.  ap adaptor with G1/2 reduced.  G1 tap adaptor with G3/4 real stop.  according to the stop of the stop of the stop.  gun, the spray gun set also has Aqua Stop. | er,<br>ducer |