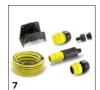

# **ACCESSORIES FOR BP 2.000-18 BARREL 1.645-475.0**

|                                                                                                                                                                                                                                                                                                                                                                                                                                                                                                 | r no.                                    |           |                                                                                                           | Order no. Description                                                                                                                                                                                                                                                                                                                                                                                                                                                                                                                                                                                                                                                                                                                                                                                                                                                                                                                                                                                                                                                                                                                                                                                                                                                                                                                                                                                                                                                                                                                                                                                                                                                                                                                                                                                                                                                                                                                                                                                                                                                                                                          |                                                                                                                                                                                                                  |              |
|-------------------------------------------------------------------------------------------------------------------------------------------------------------------------------------------------------------------------------------------------------------------------------------------------------------------------------------------------------------------------------------------------------------------------------------------------------------------------------------------------|------------------------------------------|-----------|-----------------------------------------------------------------------------------------------------------|--------------------------------------------------------------------------------------------------------------------------------------------------------------------------------------------------------------------------------------------------------------------------------------------------------------------------------------------------------------------------------------------------------------------------------------------------------------------------------------------------------------------------------------------------------------------------------------------------------------------------------------------------------------------------------------------------------------------------------------------------------------------------------------------------------------------------------------------------------------------------------------------------------------------------------------------------------------------------------------------------------------------------------------------------------------------------------------------------------------------------------------------------------------------------------------------------------------------------------------------------------------------------------------------------------------------------------------------------------------------------------------------------------------------------------------------------------------------------------------------------------------------------------------------------------------------------------------------------------------------------------------------------------------------------------------------------------------------------------------------------------------------------------------------------------------------------------------------------------------------------------------------------------------------------------------------------------------------------------------------------------------------------------------------------------------------------------------------------------------------------------|------------------------------------------------------------------------------------------------------------------------------------------------------------------------------------------------------------------|--------------|
|                                                                                                                                                                                                                                                                                                                                                                                                                                                                                                 |                                          |           | BATTERIES                                                                                                 | ERIES                                                                                                                                                                                                                                                                                                                                                                                                                                                                                                                                                                                                                                                                                                                                                                                                                                                                                                                                                                                                                                                                                                                                                                                                                                                                                                                                                                                                                                                                                                                                                                                                                                                                                                                                                                                                                                                                                                                                                                                                                                                                                                                          |                                                                                                                                                                                                                  |              |
|                                                                                                                                                                                                                                                                                                                                                                                                                                                                                                 | 5-034.0                                  | 1         | Battery Power 18/25                                                                                       | ry Power 18/25 1 2.445-034.0 18 V / 2.5 Ah Kärcher Battery Power exchangeable battery with in incl. LCD display to indicate battery level. Suitable for use in all de battery platform.                                                                                                                                                                                                                                                                                                                                                                                                                                                                                                                                                                                                                                                                                                                                                                                                                                                                                                                                                                                                                                                                                                                                                                                                                                                                                                                                                                                                                                                                                                                                                                                                                                                                                                                                                                                                                                                                                                                                        |                                                                                                                                                                                                                  |              |
|                                                                                                                                                                                                                                                                                                                                                                                                                                                                                                 | 5-035.0                                  | 2         | Battery Power 18/50                                                                                       | ry Power 18/50  2 2.445-035.0 18 V / 5.0 Ah Kärcher Battery Power exchangeable battery with in incl. LCD display to indicate battery level. Suitable for use in all de battery platform.                                                                                                                                                                                                                                                                                                                                                                                                                                                                                                                                                                                                                                                                                                                                                                                                                                                                                                                                                                                                                                                                                                                                                                                                                                                                                                                                                                                                                                                                                                                                                                                                                                                                                                                                                                                                                                                                                                                                       |                                                                                                                                                                                                                  |              |
|                                                                                                                                                                                                                                                                                                                                                                                                                                                                                                 |                                          |           | BATTERY CHARGERS                                                                                          | ERY CHARGERS                                                                                                                                                                                                                                                                                                                                                                                                                                                                                                                                                                                                                                                                                                                                                                                                                                                                                                                                                                                                                                                                                                                                                                                                                                                                                                                                                                                                                                                                                                                                                                                                                                                                                                                                                                                                                                                                                                                                                                                                                                                                                                                   |                                                                                                                                                                                                                  |              |
|                                                                                                                                                                                                                                                                                                                                                                                                                                                                                                 | 5-032.0                                  | 3         | Fast Charger Battery Power 18 V                                                                           | Charger Battery Power 18 V 3 2.445-032.0 The fast charger charges the 18 V/2.5 Ah Kärcher Battery Power of just 44 minutes and can be used for all batteries on the 18 V Kärcher Battery Power of just 44 minutes and can be used for all batteries on the 18 V Kärcher Battery Power of just 44 minutes and can be used for all batteries on the 18 V Kärcher Battery Power of just 44 minutes and can be used for all batteries on the 18 V Kärcher Battery Power of just 44 minutes and can be used for all batteries on the 18 V Kärcher Battery Power of just 44 minutes and can be used for all batteries on the 18 V Kärcher Battery Power of just 44 minutes and can be used for all batteries on the 18 V Kärcher Battery Power of just 44 minutes and can be used for all batteries on the 18 V Kärcher Battery Power of just 44 minutes and can be used for all batteries on the 18 V Kärcher Battery Power of just 44 minutes and can be used for all batteries on the 18 V Kärcher Battery Power of just 44 minutes and can be used for all batteries on the 18 V Kärcher Battery Power of just 44 minutes and can be used for all batteries on the 18 V Kärcher Battery Power of just 44 minutes and can be used for all batteries on the 18 V Kärcher Battery Power of just 44 minutes and can be used for all batteries on the 18 V Kärcher Battery Power of just 44 minutes and can be used for all batteries on the 18 V Kärcher Battery Power of just 44 minutes and can be used for all batteries on the 18 V Kärcher Battery Power of just 44 minutes and can be used for all batteries on the 18 V Kärcher Battery Power of just 44 minutes and can be used for all batteries on the 18 V Kärcher Battery Power of just 44 minutes and can be used for all batteries on the 18 V Kärcher Battery Power of just 44 minutes and can be used for all batteries on the 18 V Kärcher Battery Power of just 44 minutes and can be used for all batteries on the 18 V Kärcher Batteries | -                                                                                                                                                                                                                |              |
|                                                                                                                                                                                                                                                                                                                                                                                                                                                                                                 |                                          | RS        | STARTERKIT BATTERIES AND BATTERY CHARGE                                                                   | FERKIT BATTERIES AND BATTERY CHARGERS                                                                                                                                                                                                                                                                                                                                                                                                                                                                                                                                                                                                                                                                                                                                                                                                                                                                                                                                                                                                                                                                                                                                                                                                                                                                                                                                                                                                                                                                                                                                                                                                                                                                                                                                                                                                                                                                                                                                                                                                                                                                                          |                                                                                                                                                                                                                  |              |
|                                                                                                                                                                                                                                                                                                                                                                                                                                                                                                 | 5-062.0                                  | 4         | Starter kit Battery Power 18/25                                                                           | er kit Battery Power 18/25 4 2.445-062.0 Battery Power 18/25 Starter Kit incl. 18 V/2.5 Ah Battery Power 6 innovative Real Time Technology and 18 V fast charger. For all de platform.                                                                                                                                                                                                                                                                                                                                                                                                                                                                                                                                                                                                                                                                                                                                                                                                                                                                                                                                                                                                                                                                                                                                                                                                                                                                                                                                                                                                                                                                                                                                                                                                                                                                                                                                                                                                                                                                                                                                         |                                                                                                                                                                                                                  | .у           |
|                                                                                                                                                                                                                                                                                                                                                                                                                                                                                                 | 5-063.0                                  | 5         | Starter kit Battery Power 18/50                                                                           | er kit Battery Power 18/50 5 2.445-063.0 Incl. 18 V / 5.0 Ah Kärcher Battery Power exchangeable battery an Power 18/50 Starter Kit for use in all devices on the Kärcher 18 V                                                                                                                                                                                                                                                                                                                                                                                                                                                                                                                                                                                                                                                                                                                                                                                                                                                                                                                                                                                                                                                                                                                                                                                                                                                                                                                                                                                                                                                                                                                                                                                                                                                                                                                                                                                                                                                                                                                                                  |                                                                                                                                                                                                                  | / 🗆          |
|                                                                                                                                                                                                                                                                                                                                                                                                                                                                                                 |                                          |           | HOSES                                                                                                     | S                                                                                                                                                                                                                                                                                                                                                                                                                                                                                                                                                                                                                                                                                                                                                                                                                                                                                                                                                                                                                                                                                                                                                                                                                                                                                                                                                                                                                                                                                                                                                                                                                                                                                                                                                                                                                                                                                                                                                                                                                                                                                                                              |                                                                                                                                                                                                                  |              |
|                                                                                                                                                                                                                                                                                                                                                                                                                                                                                                 | 5-115.0                                  | 6         | Hose set, 20 m                                                                                            | set, 20 m 6 2.645-115.0 Hose set with 20 m standard hose (1/2"), spray gun, G3/4 brass ta universal hose connector and universal connector with Aqua Stop.                                                                                                                                                                                                                                                                                                                                                                                                                                                                                                                                                                                                                                                                                                                                                                                                                                                                                                                                                                                                                                                                                                                                                                                                                                                                                                                                                                                                                                                                                                                                                                                                                                                                                                                                                                                                                                                                                                                                                                     |                                                                                                                                                                                                                  |              |
|                                                                                                                                                                                                                                                                                                                                                                                                                                                                                                 | 5-114.0                                  | 7         | Hose set with hose hanger, 15 m                                                                           | set with hose hanger, 15 m 7 2.645-114.0 Hose set with hose hanger, 15 m PrimoFlex* hose (1/2"), nozzle, C universal hose connector and universal hose connector with Aqua                                                                                                                                                                                                                                                                                                                                                                                                                                                                                                                                                                                                                                                                                                                                                                                                                                                                                                                                                                                                                                                                                                                                                                                                                                                                                                                                                                                                                                                                                                                                                                                                                                                                                                                                                                                                                                                                                                                                                     |                                                                                                                                                                                                                  | ·, 🗆         |
|                                                                                                                                                                                                                                                                                                                                                                                                                                                                                                 |                                          |           | NOZZLES AND SPRAY LANCES                                                                                  | LES AND SPRAY LANCES                                                                                                                                                                                                                                                                                                                                                                                                                                                                                                                                                                                                                                                                                                                                                                                                                                                                                                                                                                                                                                                                                                                                                                                                                                                                                                                                                                                                                                                                                                                                                                                                                                                                                                                                                                                                                                                                                                                                                                                                                                                                                                           |                                                                                                                                                                                                                  |              |
|                                                                                                                                                                                                                                                                                                                                                                                                                                                                                                 | 5-288.0                                  | 8         | Nozzle set                                                                                                | e set 8 2.645-288.0 The optimal entry-level set with nozzle, tap connector and 2 conn Immediately ready for easy watering of the garden.                                                                                                                                                                                                                                                                                                                                                                                                                                                                                                                                                                                                                                                                                                                                                                                                                                                                                                                                                                                                                                                                                                                                                                                                                                                                                                                                                                                                                                                                                                                                                                                                                                                                                                                                                                                                                                                                                                                                                                                       | nectors (one includes Aqua Stop).                                                                                                                                                                                |              |
|                                                                                                                                                                                                                                                                                                                                                                                                                                                                                                 | 5-289.0                                  | 9         | Spray gun set                                                                                             | gun set 9 2.645-289.0 All set to water the garden in an instant: In addition to the spray gincludes a tap adapter as well as 2 hose connectors - one of which                                                                                                                                                                                                                                                                                                                                                                                                                                                                                                                                                                                                                                                                                                                                                                                                                                                                                                                                                                                                                                                                                                                                                                                                                                                                                                                                                                                                                                                                                                                                                                                                                                                                                                                                                                                                                                                                                                                                                                  |                                                                                                                                                                                                                  |              |
|                                                                                                                                                                                                                                                                                                                                                                                                                                                                                                 | 5-290.0                                  | 10        | Multifunctional spray gun set Plus                                                                        | functional spray gun set Plus  10 2.645-290.0 Made for a variety of garden watering applications: the multifunct adaptor and 2 connectors with grip (one with Aqua Stop).                                                                                                                                                                                                                                                                                                                                                                                                                                                                                                                                                                                                                                                                                                                                                                                                                                                                                                                                                                                                                                                                                                                                                                                                                                                                                                                                                                                                                                                                                                                                                                                                                                                                                                                                                                                                                                                                                                                                                      | tional spray gun includes tap                                                                                                                                                                                    |              |
| Power exchangeable battery and 18 V fast charger: The Ball devices on the Kärcher 18 V battery platform.  (1/2"), spray gun, G3/4 brass tap adaptor with G1/2 reduced ersal connector with Aqua Stop.  rimoFlex* hose (1/2"), nozzle, G1 tap adaptor with G3/4 redersal hose connector with Aqua Stop.  ozzle, tap connector and 2 connectors (one includes Aqua Stop of the garden.  stant: In addition to the spray gun, the spray gun set also hose connectors – one of which has Aqua Stop. | 5-115.0<br>5-114.0<br>5-288.0<br>5-289.0 | 6 7 8 8 9 | HOSES Hose set, 20 m Hose set with hose hanger, 15 m  NOZZLES AND SPRAY LANCES  Nozzle set  Spray gun set | platform.  2.445-063.0 Incl. 18 V / 5.0 Ah Kärcher Battery Power exchangeable battery and Power 18/50 Starter Kit for use in all devices on the Kärcher 18 V set, 20 m  6 2.645-115.0 Hose set with 20 m standard hose (1/2"), spray gun, G3/4 brass ta universal hose connector and universal connector with Aqua Stop. set with hose hanger, 15 m  7 2.645-114.0 Hose set with hose hanger, 15 m PrimoFlex* hose (1/2"), nozzle, Guniversal hose connector and universal hose connector with Aqua Stop. Universal hose connector and universal hose connector with Aqua Stop. The optimal entry-level set with nozzle, tap connector and 2 connumediately ready for easy watering of the garden.  9 2.645-289.0 All set to water the garden in an instant: In addition to the spray gincludes a tap adapter as well as 2 hose connectors - one of which functional spray gun set Plus  10 2.645-290.0 Made for a variety of garden watering applications: the multifunctional                                                                                                                                                                                                                                                                                                                                                                                                                                                                                                                                                                                                                                                                                                                                                                                                                                                                                                                                                                                                                                                                                                                                                | and 18 V fast charger: The Bay battery platform.  ap adaptor with G1/2 reduced.  G1 tap adaptor with G3/4 real stop.  according to the stop of the stop of the stop.  gun, the spray gun set also has Aqua Stop. | er,<br>ducer |