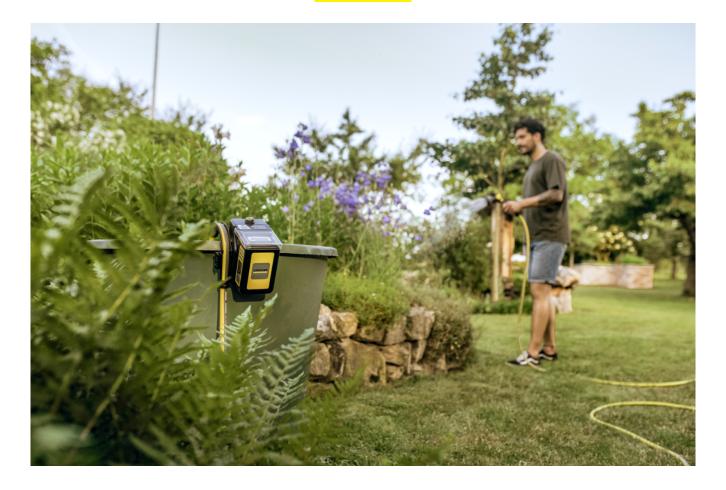

### **BP 2.000-18 BARREL**

The battery barrel pump BP 2.000-18 Barrel makes it possible to use precious rain water from the barrel also in gardens without a power connection. This not only saves drinking water, but also money.

#### Flexible clamping device

Perfect hold to any barrel thanks to very high fitting accuracy.