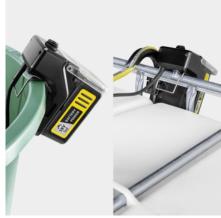

### Variable position of the hose outlet in 3 positions

■ Perfect adjustment to every application.

#### Flexible clamping device

Perfect hold to any barrel thanks to very high fitting accuracy.