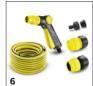

# **ACCESSORIES FOR BP 2.000-18 BARREL 1.645-475.0**

|                                                                                                                                                                                                                                                                                                                                                                                                                                                                                                 | r no.                                    |           |                                                                                                           | Order no. Description                                                                                                                                                                                                                                                                                                                                                                                                                                                                                                                                                                                                                                                                                                                                                                                                                                                                                                                                                                                                                                                                                                                                                                                                                                                                                                                                                                                                                                                                                                                                                                                                                                                                                                                                                                                                                                                                                                                                                                                                                                                                                                          |                                                                                                                                                                                                                  |              |
|-------------------------------------------------------------------------------------------------------------------------------------------------------------------------------------------------------------------------------------------------------------------------------------------------------------------------------------------------------------------------------------------------------------------------------------------------------------------------------------------------|------------------------------------------|-----------|-----------------------------------------------------------------------------------------------------------|--------------------------------------------------------------------------------------------------------------------------------------------------------------------------------------------------------------------------------------------------------------------------------------------------------------------------------------------------------------------------------------------------------------------------------------------------------------------------------------------------------------------------------------------------------------------------------------------------------------------------------------------------------------------------------------------------------------------------------------------------------------------------------------------------------------------------------------------------------------------------------------------------------------------------------------------------------------------------------------------------------------------------------------------------------------------------------------------------------------------------------------------------------------------------------------------------------------------------------------------------------------------------------------------------------------------------------------------------------------------------------------------------------------------------------------------------------------------------------------------------------------------------------------------------------------------------------------------------------------------------------------------------------------------------------------------------------------------------------------------------------------------------------------------------------------------------------------------------------------------------------------------------------------------------------------------------------------------------------------------------------------------------------------------------------------------------------------------------------------------------------|------------------------------------------------------------------------------------------------------------------------------------------------------------------------------------------------------------------|--------------|
|                                                                                                                                                                                                                                                                                                                                                                                                                                                                                                 |                                          |           | BATTERIES                                                                                                 | ERIES                                                                                                                                                                                                                                                                                                                                                                                                                                                                                                                                                                                                                                                                                                                                                                                                                                                                                                                                                                                                                                                                                                                                                                                                                                                                                                                                                                                                                                                                                                                                                                                                                                                                                                                                                                                                                                                                                                                                                                                                                                                                                                                          |                                                                                                                                                                                                                  |              |
|                                                                                                                                                                                                                                                                                                                                                                                                                                                                                                 | 5-034.0                                  | 1         | Battery Power 18/25                                                                                       | ry Power 18/25 1 2.445-034.0 18 V / 2.5 Ah Kärcher Battery Power exchangeable battery with in incl. LCD display to indicate battery level. Suitable for use in all de battery platform.                                                                                                                                                                                                                                                                                                                                                                                                                                                                                                                                                                                                                                                                                                                                                                                                                                                                                                                                                                                                                                                                                                                                                                                                                                                                                                                                                                                                                                                                                                                                                                                                                                                                                                                                                                                                                                                                                                                                        |                                                                                                                                                                                                                  |              |
|                                                                                                                                                                                                                                                                                                                                                                                                                                                                                                 | 5-035.0                                  | 2         | Battery Power 18/50                                                                                       | ry Power 18/50  2 2.445-035.0 18 V / 5.0 Ah Kärcher Battery Power exchangeable battery with in incl. LCD display to indicate battery level. Suitable for use in all de battery platform.                                                                                                                                                                                                                                                                                                                                                                                                                                                                                                                                                                                                                                                                                                                                                                                                                                                                                                                                                                                                                                                                                                                                                                                                                                                                                                                                                                                                                                                                                                                                                                                                                                                                                                                                                                                                                                                                                                                                       |                                                                                                                                                                                                                  |              |
|                                                                                                                                                                                                                                                                                                                                                                                                                                                                                                 |                                          |           | BATTERY CHARGERS                                                                                          | ERY CHARGERS                                                                                                                                                                                                                                                                                                                                                                                                                                                                                                                                                                                                                                                                                                                                                                                                                                                                                                                                                                                                                                                                                                                                                                                                                                                                                                                                                                                                                                                                                                                                                                                                                                                                                                                                                                                                                                                                                                                                                                                                                                                                                                                   |                                                                                                                                                                                                                  |              |
|                                                                                                                                                                                                                                                                                                                                                                                                                                                                                                 | 5-032.0                                  | 3         | Fast Charger Battery Power 18 V                                                                           | Charger Battery Power 18 V 3 2.445-032.0 The fast charger charges the 18 V/2.5 Ah Kärcher Battery Power of just 44 minutes and can be used for all batteries on the 18 V Kärcher Battery Power of just 44 minutes and can be used for all batteries on the 18 V Kärcher Battery Power of just 44 minutes and can be used for all batteries on the 18 V Kärcher Battery Power of just 44 minutes and can be used for all batteries on the 18 V Kärcher Battery Power of just 44 minutes and can be used for all batteries on the 18 V Kärcher Battery Power of just 44 minutes and can be used for all batteries on the 18 V Kärcher Battery Power of just 44 minutes and can be used for all batteries on the 18 V Kärcher Battery Power of just 44 minutes and can be used for all batteries on the 18 V Kärcher Battery Power of just 44 minutes and can be used for all batteries on the 18 V Kärcher Battery Power of just 44 minutes and can be used for all batteries on the 18 V Kärcher Battery Power of just 44 minutes and can be used for all batteries on the 18 V Kärcher Battery Power of just 44 minutes and can be used for all batteries on the 18 V Kärcher Battery Power of just 44 minutes and can be used for all batteries on the 18 V Kärcher Battery Power of just 44 minutes and can be used for all batteries on the 18 V Kärcher Battery Power of just 44 minutes and can be used for all batteries on the 18 V Kärcher Battery Power of just 44 minutes and can be used for all batteries on the 18 V Kärcher Battery Power of just 44 minutes and can be used for all batteries on the 18 V Kärcher Battery Power of just 44 minutes and can be used for all batteries on the 18 V Kärcher Battery Power of just 44 minutes and can be used for all batteries on the 18 V Kärcher Battery Power of just 44 minutes and can be used for all batteries on the 18 V Kärcher Battery Power of just 44 minutes and can be used for all batteries on the 18 V Kärcher Batteries | -                                                                                                                                                                                                                |              |
|                                                                                                                                                                                                                                                                                                                                                                                                                                                                                                 |                                          | RS        | STARTERKIT BATTERIES AND BATTERY CHARGE                                                                   | FERKIT BATTERIES AND BATTERY CHARGERS                                                                                                                                                                                                                                                                                                                                                                                                                                                                                                                                                                                                                                                                                                                                                                                                                                                                                                                                                                                                                                                                                                                                                                                                                                                                                                                                                                                                                                                                                                                                                                                                                                                                                                                                                                                                                                                                                                                                                                                                                                                                                          |                                                                                                                                                                                                                  |              |
|                                                                                                                                                                                                                                                                                                                                                                                                                                                                                                 | 5-062.0                                  | 4         | Starter kit Battery Power 18/25                                                                           | er kit Battery Power 18/25 4 2.445-062.0 Battery Power 18/25 Starter Kit incl. 18 V/2.5 Ah Battery Power 6 innovative Real Time Technology and 18 V fast charger. For all de platform.                                                                                                                                                                                                                                                                                                                                                                                                                                                                                                                                                                                                                                                                                                                                                                                                                                                                                                                                                                                                                                                                                                                                                                                                                                                                                                                                                                                                                                                                                                                                                                                                                                                                                                                                                                                                                                                                                                                                         |                                                                                                                                                                                                                  | .у           |
|                                                                                                                                                                                                                                                                                                                                                                                                                                                                                                 | 5-063.0                                  | 5         | Starter kit Battery Power 18/50                                                                           | er kit Battery Power 18/50 5 2.445-063.0 Incl. 18 V / 5.0 Ah Kärcher Battery Power exchangeable battery an Power 18/50 Starter Kit for use in all devices on the Kärcher 18 V                                                                                                                                                                                                                                                                                                                                                                                                                                                                                                                                                                                                                                                                                                                                                                                                                                                                                                                                                                                                                                                                                                                                                                                                                                                                                                                                                                                                                                                                                                                                                                                                                                                                                                                                                                                                                                                                                                                                                  |                                                                                                                                                                                                                  | / 🗆          |
|                                                                                                                                                                                                                                                                                                                                                                                                                                                                                                 |                                          |           | HOSES                                                                                                     | S                                                                                                                                                                                                                                                                                                                                                                                                                                                                                                                                                                                                                                                                                                                                                                                                                                                                                                                                                                                                                                                                                                                                                                                                                                                                                                                                                                                                                                                                                                                                                                                                                                                                                                                                                                                                                                                                                                                                                                                                                                                                                                                              |                                                                                                                                                                                                                  |              |
|                                                                                                                                                                                                                                                                                                                                                                                                                                                                                                 | 5-115.0                                  | 6         | Hose set, 20 m                                                                                            | set, 20 m 6 2.645-115.0 Hose set with 20 m standard hose (1/2"), spray gun, G3/4 brass ta universal hose connector and universal connector with Aqua Stop.                                                                                                                                                                                                                                                                                                                                                                                                                                                                                                                                                                                                                                                                                                                                                                                                                                                                                                                                                                                                                                                                                                                                                                                                                                                                                                                                                                                                                                                                                                                                                                                                                                                                                                                                                                                                                                                                                                                                                                     |                                                                                                                                                                                                                  |              |
|                                                                                                                                                                                                                                                                                                                                                                                                                                                                                                 | 5-114.0                                  | 7         | Hose set with hose hanger, 15 m                                                                           | set with hose hanger, 15 m 7 2.645-114.0 Hose set with hose hanger, 15 m PrimoFlex* hose (1/2"), nozzle, C universal hose connector and universal hose connector with Aqua                                                                                                                                                                                                                                                                                                                                                                                                                                                                                                                                                                                                                                                                                                                                                                                                                                                                                                                                                                                                                                                                                                                                                                                                                                                                                                                                                                                                                                                                                                                                                                                                                                                                                                                                                                                                                                                                                                                                                     |                                                                                                                                                                                                                  | ·, 🗆         |
|                                                                                                                                                                                                                                                                                                                                                                                                                                                                                                 |                                          |           | NOZZLES AND SPRAY LANCES                                                                                  | LES AND SPRAY LANCES                                                                                                                                                                                                                                                                                                                                                                                                                                                                                                                                                                                                                                                                                                                                                                                                                                                                                                                                                                                                                                                                                                                                                                                                                                                                                                                                                                                                                                                                                                                                                                                                                                                                                                                                                                                                                                                                                                                                                                                                                                                                                                           |                                                                                                                                                                                                                  |              |
|                                                                                                                                                                                                                                                                                                                                                                                                                                                                                                 | 5-288.0                                  | 8         | Nozzle set                                                                                                | e set 8 2.645-288.0 The optimal entry-level set with nozzle, tap connector and 2 conn Immediately ready for easy watering of the garden.                                                                                                                                                                                                                                                                                                                                                                                                                                                                                                                                                                                                                                                                                                                                                                                                                                                                                                                                                                                                                                                                                                                                                                                                                                                                                                                                                                                                                                                                                                                                                                                                                                                                                                                                                                                                                                                                                                                                                                                       | nectors (one includes Aqua Stop).                                                                                                                                                                                |              |
|                                                                                                                                                                                                                                                                                                                                                                                                                                                                                                 | 5-289.0                                  | 9         | Spray gun set                                                                                             | gun set 9 2.645-289.0 All set to water the garden in an instant: In addition to the spray gincludes a tap adapter as well as 2 hose connectors - one of which                                                                                                                                                                                                                                                                                                                                                                                                                                                                                                                                                                                                                                                                                                                                                                                                                                                                                                                                                                                                                                                                                                                                                                                                                                                                                                                                                                                                                                                                                                                                                                                                                                                                                                                                                                                                                                                                                                                                                                  |                                                                                                                                                                                                                  |              |
|                                                                                                                                                                                                                                                                                                                                                                                                                                                                                                 | 5-290.0                                  | 10        | Multifunctional spray gun set Plus                                                                        | functional spray gun set Plus  10 2.645-290.0 Made for a variety of garden watering applications: the multifunct adaptor and 2 connectors with grip (one with Aqua Stop).                                                                                                                                                                                                                                                                                                                                                                                                                                                                                                                                                                                                                                                                                                                                                                                                                                                                                                                                                                                                                                                                                                                                                                                                                                                                                                                                                                                                                                                                                                                                                                                                                                                                                                                                                                                                                                                                                                                                                      | tional spray gun includes tap                                                                                                                                                                                    |              |
| Power exchangeable battery and 18 V fast charger: The Ball devices on the Kärcher 18 V battery platform.  (1/2"), spray gun, G3/4 brass tap adaptor with G1/2 reduced ersal connector with Aqua Stop.  rimoFlex* hose (1/2"), nozzle, G1 tap adaptor with G3/4 redersal hose connector with Aqua Stop.  ozzle, tap connector and 2 connectors (one includes Aqua Stop of the garden.  stant: In addition to the spray gun, the spray gun set also hose connectors – one of which has Aqua Stop. | 5-115.0<br>5-114.0<br>5-288.0<br>5-289.0 | 6 7 8 8 9 | HOSES Hose set, 20 m Hose set with hose hanger, 15 m  NOZZLES AND SPRAY LANCES  Nozzle set  Spray gun set | platform.  2.445-063.0 Incl. 18 V / 5.0 Ah Kärcher Battery Power exchangeable battery and Power 18/50 Starter Kit for use in all devices on the Kärcher 18 V set, 20 m  6 2.645-115.0 Hose set with 20 m standard hose (1/2"), spray gun, G3/4 brass ta universal hose connector and universal connector with Aqua Stop. set with hose hanger, 15 m  7 2.645-114.0 Hose set with hose hanger, 15 m PrimoFlex* hose (1/2"), nozzle, Guniversal hose connector and universal hose connector with Aqua Stop. Universal hose connector and universal hose connector with Aqua Stop. The optimal entry-level set with nozzle, tap connector and 2 connumediately ready for easy watering of the garden.  9 2.645-289.0 All set to water the garden in an instant: In addition to the spray gincludes a tap adapter as well as 2 hose connectors - one of which functional spray gun set Plus  10 2.645-290.0 Made for a variety of garden watering applications: the multifunctional                                                                                                                                                                                                                                                                                                                                                                                                                                                                                                                                                                                                                                                                                                                                                                                                                                                                                                                                                                                                                                                                                                                                                | and 18 V fast charger: The Bay battery platform.  ap adaptor with G1/2 reduced.  G1 tap adaptor with G3/4 real stop.  according to the stop of the stop of the stop.  gun, the spray gun set also has Aqua Stop. | er,<br>ducer |