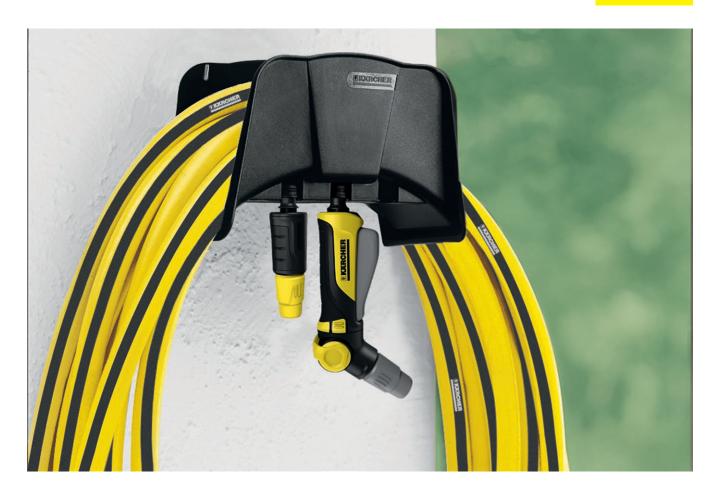

## **Hose hanger**

Heavy-duty hose hanger for wall mounting. Practical and space-saving. With nozzle storage. For all standard garden hoses.

- 1 Easy mounting on external walls
- Can be easily stored
- 2 Practical and space-saving with store-room for spray guns and nozzles
- Can be easily stored

## Hose hanger

| Technical data         |    |                                 |
|------------------------|----|---------------------------------|
| Order no.              |    | 2.645-044.0                     |
| EAN code               |    | 4039784289260                   |
| Hose capacity          | m  | max. 35 (1/2") / max. 25 (5/8") |
| Weight                 | kg | 0.21                            |
| Weight incl. packaging | kg | 0.21                            |
| Dimensions (L x W x H) | mm | 160 × 250 × 180                 |
|                        |    |                                 |
| Equipment              |    |                                 |
| Cone jet               |    |                                 |
| Spray mist             |    | -                               |
| Horizontal flat jet    |    | -                               |
| Aerator jet            |    | -                               |
| Point jet              |    | -                               |
| Sprinkler              |    | -                               |
| Vertical flat jet      |    |                                 |