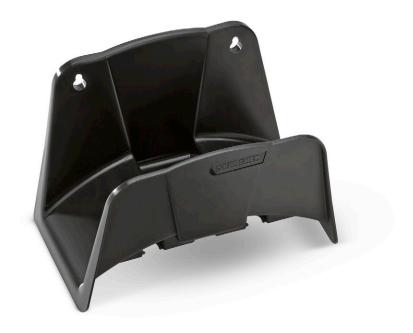

## **Hose hanger**

Heavy-duty hose hanger for wall mounting. Practical and space-saving. With nozzle storage. For all standard garden hoses.

- 1 Easy mounting on external walls
- Can be easily stored
- 2 Practical and space-saving with store-room for spray guns and nozzles
- Can be easily stored

## Hose hanger

| Technical data         |    |                                 |
|------------------------|----|---------------------------------|
| Order no.              |    | 2.645-044.0                     |
| EAN code               |    | 4039784289260                   |
| Hose capacity          | m  | max. 35 (1/2") / max. 25 (5/8") |
| Weight                 | kg | 0.21                            |
| Weight incl. packaging | kg | 0.21                            |
| Dimensions (L x W x H) | mm | 160 × 250 × 180                 |
|                        |    |                                 |
| Equipment              |    |                                 |
| Cone jet               |    |                                 |
| Spray mist             |    | -                               |
| Horizontal flat jet    |    | -                               |
| Aerator jet            |    | -                               |
| Point jet              |    | -                               |
| Sprinkler              |    | -                               |
| Vertical flat jet      |    |                                 |