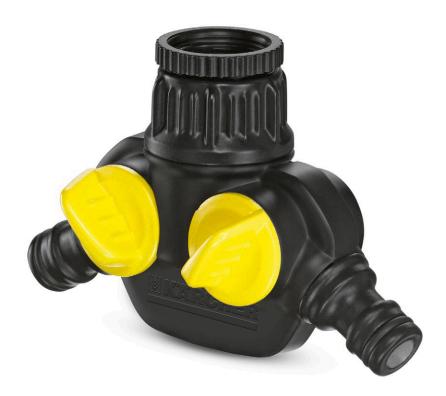

## 2-way distributor

2-way distributor with 2 independent, individually adjustable water connections. Ideal for connecting two hoses to one individual tap. (G3/4 tap connector, G1/2 reduction piece.)

- 1 Two water outlets which can be regulated independently of each other
- 3 Smooth-running union joint

Separate use of two water outlets on one tap.

Easy attachment to taps with 3/4" or 1/2" thread.

- 2 With integrated pre-filter
- For an extra long lifetime.