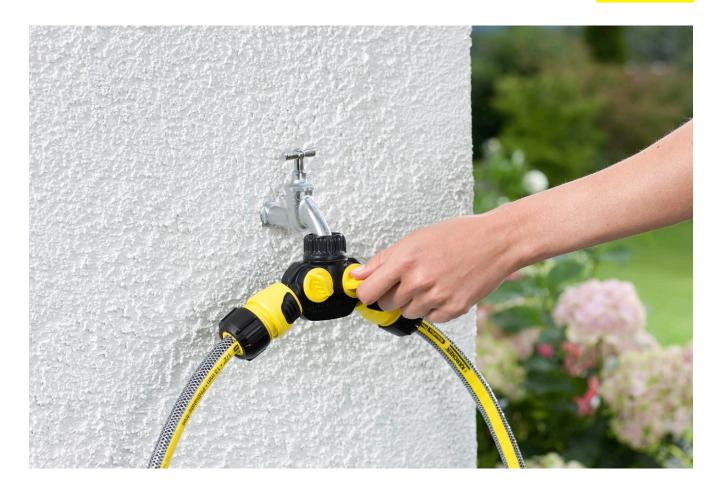

## 2-way distributor

2-way distributor with 2 independent, individually adjustable water connections. Ideal for connecting two hoses to one individual tap. (G3/4 tap connector, G1/2 reduction piece.)

- 1 Two water outlets which can be regulated independently of each other
- 3 Smooth-running union joint

Separate use of two water outlets on one tap.

Easy attachment to taps with 3/4" or 1/2" thread.

- 2 With integrated pre-filter
- For an extra long lifetime.