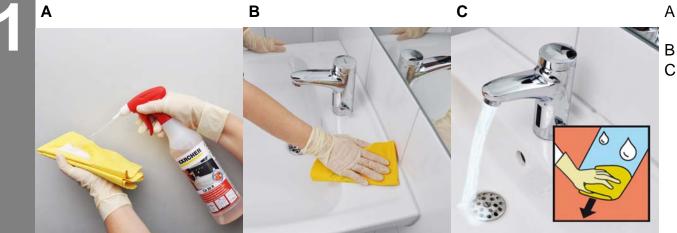

## Cleaning

- A Spray the sanitary household cleaner on the cloth one to three times.
  - Clean the surface with the cloth.
- C Spray off loosened dirt with water. Dry and polish the surface if necessary.