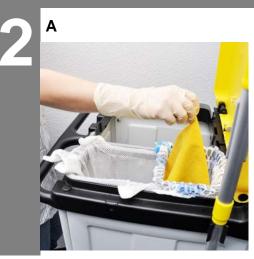

### After completing the cleaning

A Place the used cleaning supplies into the laundry bag.

5.964-685.0 07/12