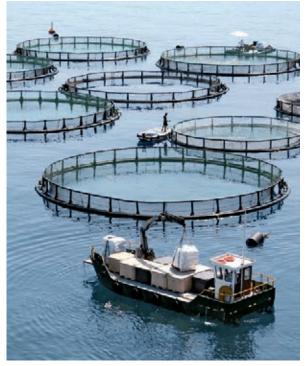

#### Mariculture - cleaning net pens

Deposits form on netting all the time due to growth and excrement, which can interfere with the water flow and compromise the biomass' ability to thrive. Cleaning the net pens is one of the most cost-intensive tasks in mariculture. Why not use the powerful high-pressure solutions of our WOMA Competence Centre for this? The achievable high pressures and flow rates clean every net pen quickly, efficiently and in an environmentally friendly way. Not only will you save time and money, but you will also benefit from better growth and health within the culture.