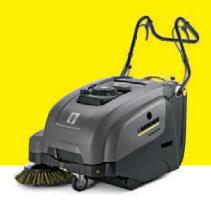

### YOUR FARM'S BUSINESS CARD.

Clean tracks and farm areas do not just make work easier, but they also visually reflect how you operate your farm.

No matter how long your drive or how extensive your farm track network, whether your farm area covers 50 m² or more than 1000 m²; the fact is that these and further outside areas should be cleaned regularly. Our sweeper range provides you with the necessary machines to do this.

From small sweepers, which you can use by hand and larger ones with traction drives to ride-on sweepers – we are positive that you will find the right machine for your requirements. You can choose from battery-powered or fuel-powered ones and thanks to their suction capabilities, dirt is removed without leaving dust and fed into large catch pans. They are so effective that you will soon forget where you left your broom.

#### With traction drive

Thanks to its traction drive you can clean your farm areas effortlessly without working up a sweat.