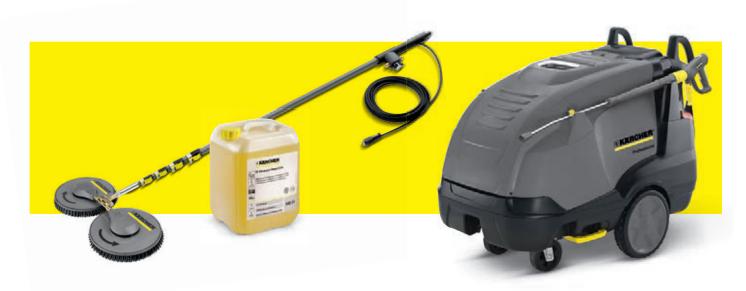

# CLEAN MODULES - SECURE YIELDS.

Our iSolar cleaning systems for photovoltaics and solar thermal energy maintain your modules' output.

Dirt caused by dust, soot and pollen can reduce the output of photovoltaic systems and solar thermal energy modules by up to 20 per cent. Dust from adjacent fields especially, as well as discharged air from certain types of animal accommodation, cause problems in agriculture. The natural power of rain, condensation and wind are nowhere near strong enough to clean the modules effectively. This is why the systems need to be cleaned regularly, in order to ensure a constant electricity yield. Our iSolar cleaning systems make this an effortless exercise.

The PressurePro Solar Cleaner RM 99 is a cleaning agent that is perfectly adapted to the special module surfaces and especially suited to tackling heavy and greasy dirt. The PressurePro solar panel cleaner removes dirt effortlessly, binds dislodged limescale at the same time and prevents the formation of annoying patches of limescale.

#### Complete, modular and compatible

The iSolar accessory system is a modular complete solution and compatible with numerous Kärcher high-pressure cleaners, meaning new acquisitions are not required in most cases. Kärcher iSolar includes all the products you need – from the water connection

and the cleaning brush to the telescopic lance and the special PressurePro Solar Cleaner RM 99. Because the system is modular, this makes partial solutions possible as well.