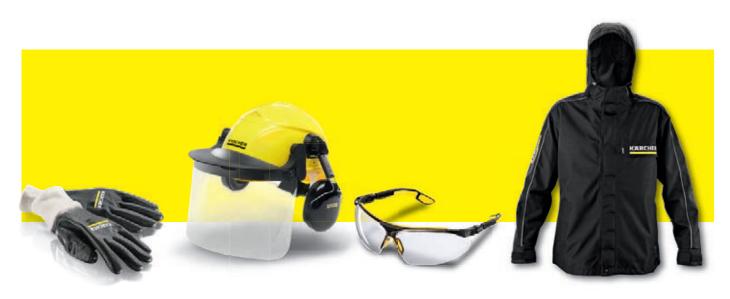

#### **SAFE AND LOOKING GOOD.**

Kärcher's work and protective clothing complements our machines beautifully. You can trust our professional safety glasses, gloves, protective suits, and hearing or head protection to protect you from dirt, water, noise and injuries. The materials meet the highest standards and are extremely hard-wearing. Yet they also allow a high degree of freedom of movement, therefore making working in them very comfortable.

#### **Gloves**Fit like a second skin.

**Hearing protection and helmets** First-class protection and comfort.

**Safety goggles**A clear view and complete protection.

**Protective suits**Weather-proof and a perfect fit.