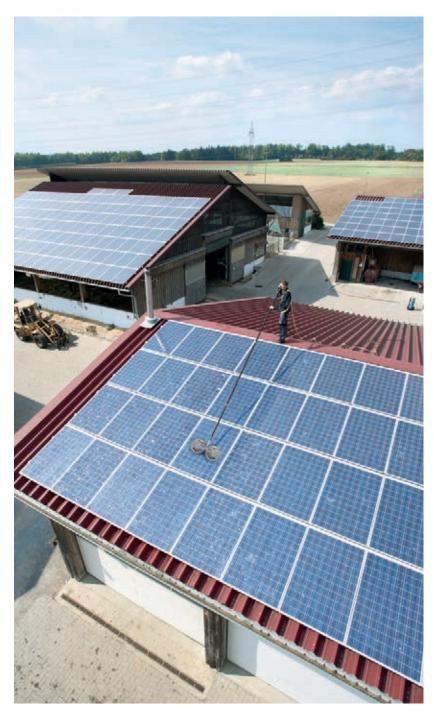

# CLEAN MODULES - SECURE YIELDS.

Our iSolar cleaning systems for photovoltaics and solar thermal energy maintain your modules' output.

Dirt caused by dust, soot and pollen can reduce the output of photovoltaic systems and solar thermal energy modules by up to 20 per cent. Dust from adjacent fields especially, as well as discharged air from certain types of animal accommodation, cause problems in agriculture. The natural power of rain, condensation and wind are nowhere near strong enough to clean the modules effectively. This is why the systems need to be cleaned regularly, in order to ensure a constant electricity yield. Our iSolar cleaning systems make this an effortless exercise.

The PressurePro Solar Cleaner RM 99 is a cleaning agent that is perfectly adapted to the special module surfaces and especially suited to tackling heavy and greasy dirt. The PressurePro solar panel cleaner removes dirt effortlessly, binds dislodged limescale at the same time and prevents the formation of annoying patches of limescale.