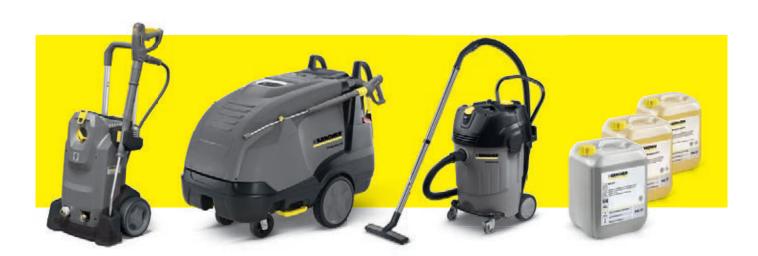

#### Cleaning all machinery

The Kärcher system offers effective cleaning systems with a wide range of accessories and suitable cleaning agents for a number of applications. Your Kärcher high-pressure cleaner and the suitable, original cleaning agents effortlessly remove the most stubborn incrustations as well as oil and grease residue in no time at all and using very little water.

Cold water high-pressure cleaners

High-pressure cleaners with a combustion engine

Hot water high-pressure cleaners

#### **Cleaning agents**

Indispensable for quick and effective day-to-day cleaning tasks.