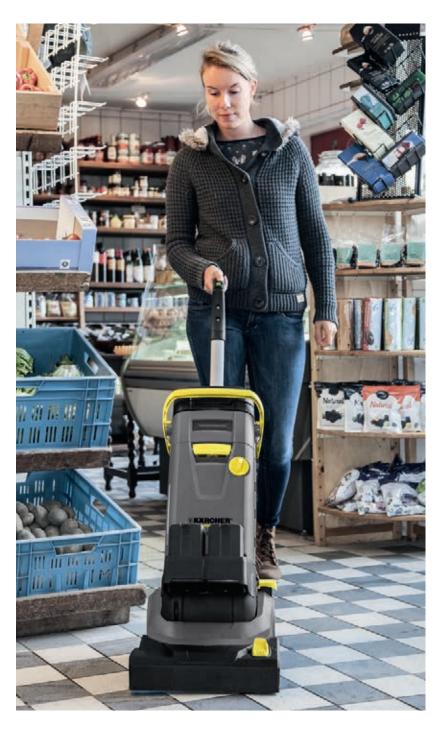

If you run a farm shop, for example, offer holidays on the farm or stage events, you are faced with cleaning tasks such as caring for hard flooring, glass cleaning and HACCP hygiene requirements. We support you with comprehensive personalised advice as well as effective and efficient cleaning solutions. An example of this is our BR 30/4 scrubber drier and the FloorPro Universal Cleaner RM 743 for optimal floor cleaning. It was especially designed for this machine and reliably removes oil, grease and mineral contamination, resulting in gleaming, streak-free floors.

#### **The BR 30/4 scrubber drier** Compact, easy to use,

Compact, easy to use, manoeuvrable – achieves optimal results, e.g. on hard flooring in sales areas.