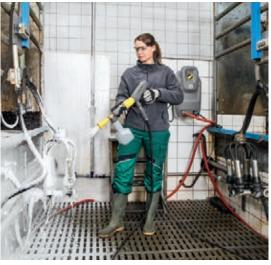

# HOW YOU CAN SECURE YOUR YIELDS.

Where there is milk, bacteria should not stand a chance. This is why our high-pressure cleaners and cleaning agents are the perfect choice for achieving maximum biosafety in milking parlours and dairies. This not only secures yields and income, but also protects the health of people and animals.

You are well prepared for day-to-day cleaning tasks with our cold and hot water high-pressure cleaners. Together with the right accessories and cleaning agents, our machines provide the efficiency and reliability you need for these critical tasks, and more. This is because they also save you a lot of precious work time and therefore money.

#### Quick, easy and effective cleaning

Our foam lance is ideal for cleaning with foam. When faced with organic deposits, such as excrement and remaining fodder, the abovementioned PressurePro Soaking Agent, alkaline RM 92 Agri as well as the PressurePro Foam Cleaner, alkaline RM 91 Agri achieve first-class cleaning results. They also save a lot of time and water. We recommend the PressurePro Surface Cleaner, acidic, RM 93 Agri for removing even the most stubborn inorganic deposits, such as limescale, rust, minerals and milkstone. You can remove fluids, even large amounts, quickly and efficiently using our wet and dry vacuum cleaners. This also eliminates the risk of slipping and accidents.