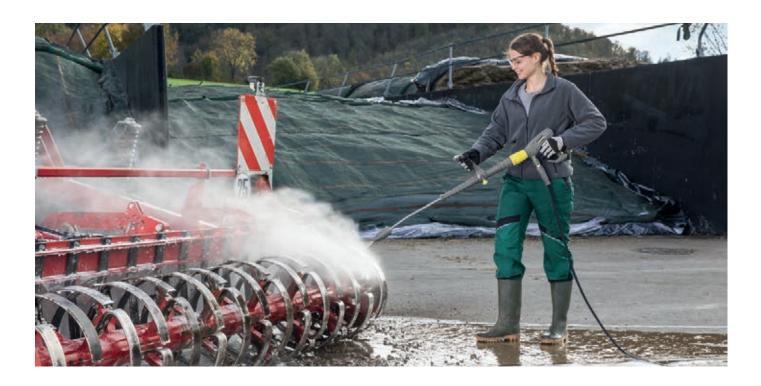

#### Cleaning all machinery

The Kärcher system offers effective cleaning systems with a wide range of accessories and suitable cleaning agents for a number of applications. Your Kärcher high-pressure cleaner and the suitable, original cleaning agents effortlessly remove the most stubborn incrustations as well as oil and grease residue in no time at all and using very little water.

#### High performance around the clock

Your agricultural machinery has been designed to last you a long time; it also needs to do so in order to be efficient. By maintaining and cleaning your machinery regularly, you ensure that everything is kept running in the long term.

When removing stubborn dirt from tractors and implements, for example: your Kärcher high-pressure cleaner and the PressurePro Oil and Grease Cleaner Extra RM 31 followed by the PressurePro Active Cleaner,

alkaline RM 81 effortlessly remove the most stubborn crusts as well as oil and grease residue in no time at all and use very little water. Once you have cleaned your machines, we recommend using our PressurePro Hot Wax RM 41. It reliably protects your machines against corrosion for several months. This measure is especially important for implements and machines, which are only used on a seasonal basis or have long downtimes; machines used for tillage, harvesting and during winter service.