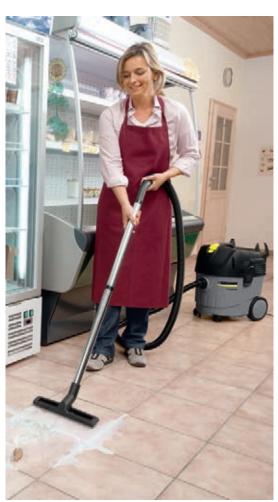

If you run a farm shop, for example, offer holidays on the farm or stage events, you are faced with cleaning tasks such as caring for hard flooring, glass cleaning and HACCP hygiene requirements. We support you with comprehensive personalised advice as well as effective and efficient cleaning solutions. An example of this is our BR 30/4 scrubber drier and the FloorPro Universal Cleaner RM 743 for optimal floor cleaning. It was especially designed for this machine and reliably removes oil, grease and mineral contamination, resulting in gleaming, streak-free floors.

#### Dry vacuum cleaners

Small, manoeuvrable, high suction power. Make short work of stubborn dirt particles as well.