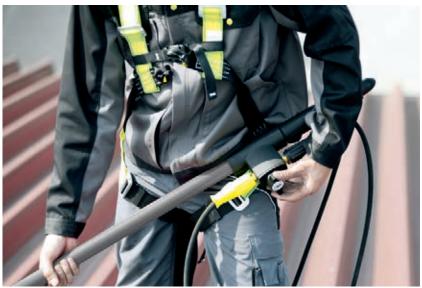

#### Cleaning all machinery

The Kärcher system offers effective cleaning systems with a wide range of accessories and suitable cleaning agents for a number of applications. Your Kärcher high-pressure cleaner and the suitable, original cleaning agents effortlessly remove the most stubborn incrustations as well as oil and grease residue in no time at all and using very little water.

#### High performance around the clock

Your agricultural machinery has been designed to last you a long time; it also needs to do so in order to be efficient. By maintaining and cleaning your machinery regularly, you ensure that everything is kept running in the long term.