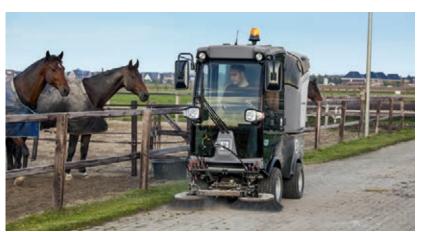

### YOUR FARM'S BUSINESS CARD.

Clean tracks and farm areas do not just make work easier, but they also visually reflect how you operate your farm.

No matter how long your drive or how extensive your farm track network, whether your farm area covers 50 m² or more than 1000 m²; the fact is that these and further outside areas should be cleaned regularly. Our sweeper range provides you with the necessary machines to do this.

From small sweepers, which you can use by hand and larger ones with traction drives to ride-on sweepers – we are positive that you will find the right machine for your requirements. You can choose from battery-powered or fuel-powered ones and thanks to their suction capabilities, dirt is removed without leaving dust and fed into large catch pans. They are so effective that you will soon forget where you left your broom.