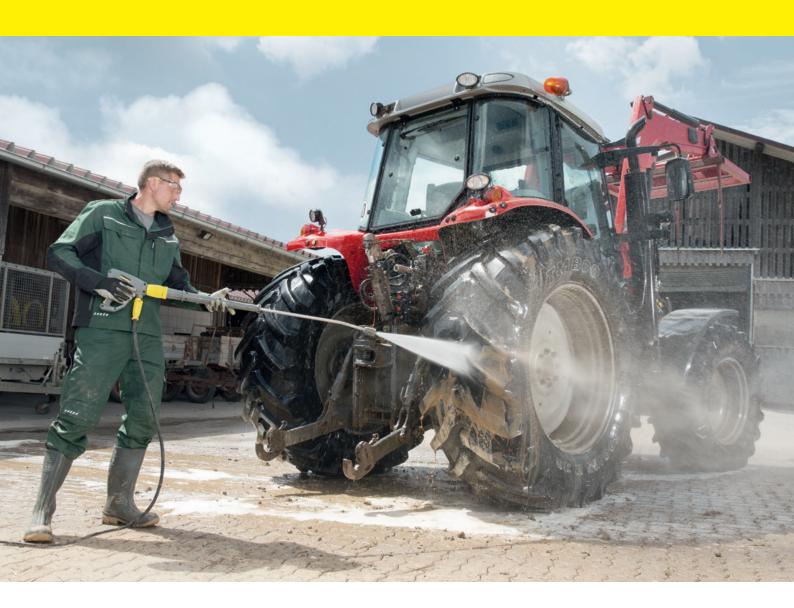

People working in agriculture were one of the first occupational groups to recognise how much they could benefit from using high-pressure cleaners on their farms, and the first to use them. More than 50 years later, an almost traditional partnership has blossomed and everyone continues to profit from it in new ways. Today, the Kärcher system provides all the necessary machines to complete

your diverse cleaning tasks in an exemplary manner. You can trust them to achieve excellent cleaning results, outstanding sustainability, superior efficiency and provide you with reliable hygiene solutions whilst being very environmentally friendly. As partners, we have found the right solutions to increasing requirements, time and time again. This is something we want to and will continue to do.

#### Cleaning all machinery

The Kärcher system offers effective cleaning systems with a wide range of accessories and suitable cleaning agents for a number of applications. Your Kärcher high-pressure cleaner and the suitable, original cleaning agents effortlessly remove the most stubborn incrustations as well as oil and grease residue in no time at all and using very little water.

#### High performance around the clock

Your agricultural machinery has been designed to last you a long time; it also needs to do so in order to be efficient. By maintaining and cleaning your machinery regularly, you ensure that everything is kept running in the long term.

When removing stubborn dirt from tractors and implements, for example: your Kärcher high-pressure cleaner and the PressurePro Oil and Grease Cleaner Extra RM 31 followed by the PressurePro Active Cleaner,

alkaline RM 81 effortlessly remove the most stubborn crusts as well as oil and grease residue in no time at all and use very little water. Once you have cleaned your machines, we recommend using our PressurePro Hot Wax RM 41. It reliably protects your machines against corrosion for several months. This measure is especially important for implements and machines, which are only used on a seasonal basis or have long downtimes; machines used for tillage, harvesting and during winter service.