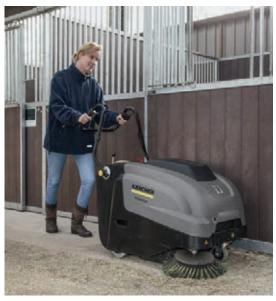

### YOUR FARM'S BUSINESS CARD.

Clean tracks and farm areas do not just make work easier, but they also visually reflect how you operate your farm.

No matter how long your drive or how extensive your farm track network, whether your farm area covers 50 m² or more than 1000 m²; the fact is that these and further outside areas should be cleaned regularly. Our sweeper range provides you with the necessary machines to do this.

From small sweepers, which you can use by hand and larger ones with traction drives to ride-on sweepers – we are positive that you will find the right machine for your requirements. You can choose from battery-powered or fuel-powered ones and thanks to their suction capabilities, dirt is removed without leaving dust and fed into large catch pans. They are so effective that you will soon forget where you left your broom.

#### Walk-behind models

Our basic model for areas spanning up to 200 m². Its side brush helps you sweep every corner.