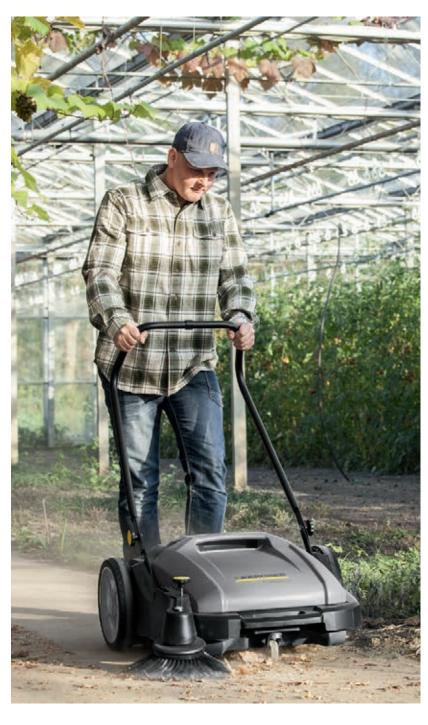

From small sweepers, which you can use by hand and larger ones with traction drives to ride-on sweepers – we are positive that you will find the right machine for your requirements. You can choose from battery-powered or fuel-powered ones and thanks to their suction capabilities, dirt is removed without leaving dust and fed into large catch pans. They are so effective that you will soon forget where you left your broom.

#### Walk-behind models

Our basic model for areas spanning up to 200 m². Its side brush helps you sweep every corner.