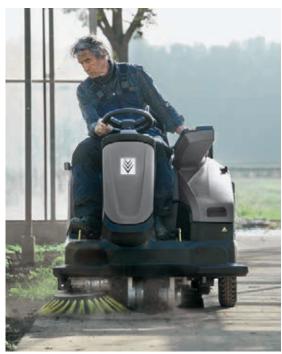

From small sweepers, which you can use by hand and larger ones with traction drives to ride-on sweepers – we are positive that you will find the right machine for your requirements. You can choose from battery-powered or fuel-powered ones and thanks to their suction capabilities, dirt is removed without leaving dust and fed into large catch pans. They are so effective that you will soon forget where you left your broom.

#### Ride-on models

For larger to very large areas we recommend you use one of our simple and intuitive ride-on sweepers.