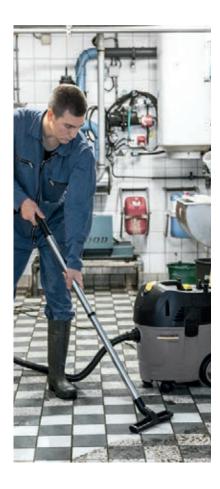

#### Quick, easy and effective cleaning

Our foam lance is ideal for cleaning with foam. When faced with organic deposits, such as excrement and remaining fodder, the abovementioned PressurePro Soaking Agent, alkaline RM 92 Agri as well as the PressurePro Foam Cleaner, alkaline RM 91 Agri achieve first-class cleaning results. They also save a lot of time and water. We recommend the PressurePro Surface Cleaner, acidic, RM 93 Agri for removing even the most stubborn inorganic deposits, such as limescale, rust, minerals and milkstone. You can remove fluids, even large amounts, quickly and efficiently using our wet and dry vacuum cleaners. This also eliminates the risk of slipping and accidents.

#### Work is easier when things are clean

In agriculture, driver cabins tend to get dirty quickly. Yet you can get the working environment clean again in even less time: Kärcher wet and dry vacuum cleaners vacuum dust, wet dirt and fluids easily and thoroughly.

The high pressure and flow rate of our cold water high-pressure cleaners remove even the heaviest of dirt quickly and thoroughly. Our hot water high-pressure cleaners are even quicker and more effective in doing so. Wet and dry vacuum cleaners are your in-

dispensable, versatile aids for fighting dust, wet dirt and fluids everywhere on the farm. Our special cleaning agents gently clean your entire vehicle fleet and keep them protected for long periods of time – for sustainable protection and value retention.