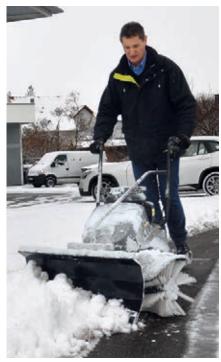

### YOUR FARM'S BUSINESS CARD.

Clean tracks and farm areas do not just make work easier, but they also visually reflect how you operate your farm.

No matter how long your drive or how extensive your farm track network, whether your farm area covers 50 m² or more than 1000 m²; the fact is that these and further outside areas should be cleaned regularly. Our sweeper range provides you with the necessary machines to do this.

From small sweepers, which you can use by hand and larger ones with traction drives to ride-on sweepers – we are positive that you will find the right machine for your requirements. You can choose from battery-powered or fuel-powered ones and thanks to their suction capabilities, dirt is removed without leaving dust and fed into large catch pans. They are so effective that you will soon forget where you left your broom.

#### All year round

With the right accessories you can use your Kärcher sweeper for various tasks throughout the year, e.g. to clear snow.