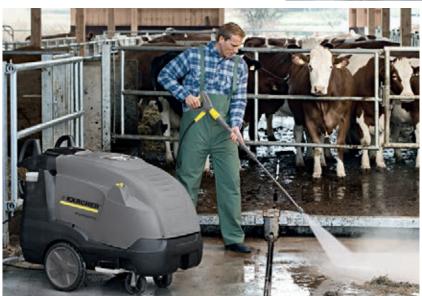

# YOUR ANIMAL ACCOMMODATION IS FULL OF TASKS THAT NEED OUR CLEAN SOLUTIONS.

Cleaning agents

Wet and dry vacuum cleaners

Scrubber driers

Sweepers

The story of Hercules mucking out King Augeias' stables, which housed 3000 cattle, in just one day is an old myth. Nowadays, our machines make completing such a task just part of the routine – be it accommodation for cattle, pigs, poultry, aquaculture, fisheries or cleaning tasks in animal accommodation, around the farm, in the production facility, the cold store, the farm shop or around the house. And it's always best to play it safe: with the Kärcher system.

Kärcher cold water high-pressure cleaners in various performance classes clean animal accommodation of any size quickly and thoroughly. When things are especially tough, our robust Cage machines from the special range are an optimal choice.