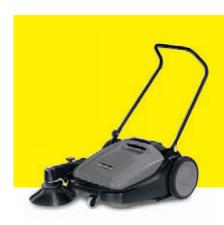

### YOUR FARM'S BUSINESS CARD.

Clean tracks and farm areas do not just make work easier, but they also visually reflect how you operate your farm.

No matter how long your drive or how extensive your farm track network, whether your farm area covers 50 m² or more than 1000 m²; the fact is that these and further outside areas should be cleaned regularly. Our sweeper range provides you with the necessary machines to do this.

From small sweepers, which you can use by hand and larger ones with traction drives to ride-on sweepers – we are positive that you will find the right machine for your requirements. You can choose from battery-powered or fuel-powered ones and thanks to their suction capabilities, dirt is removed without leaving dust and fed into large catch pans. They are so effective that you will soon forget where you left your broom.

#### Walk-behind models

Our basic model for areas spanning up to 200 m². Its side brush helps you sweep every corner.