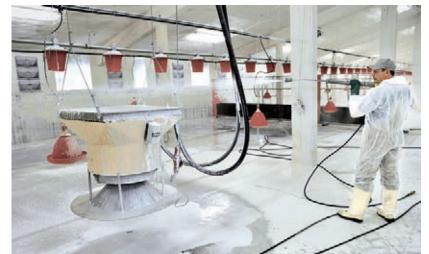

### YOUR FARM'S BUSINESS CARD.

Clean tracks and farm areas do not just make work easier, but they also visually reflect how you operate your farm.

No matter how long your drive or how extensive your farm track network, whether your farm area covers 50 m² or more than 1000 m²; the fact is that these and further outside areas should be cleaned regularly. Our sweeper range provides you with the necessary machines to do this.

From small sweepers, which you can use by hand and larger ones with traction drives to ride-on sweepers – we are positive that you will find the right machine for your requirements. You can choose from battery-powered or fuel-powered ones and thanks to their suction capabilities, dirt is removed without leaving dust and fed into large catch pans. They are so effective that you will soon forget where you left your broom.