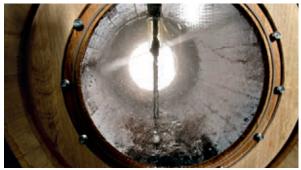

#### Easily achieve a barrel that looks as good as new

Use the BC 14/12 barrel cleaner for cleaning barrels made of wood, plastic or stainless steel without leaving any residues. Removes all deposits formed by the processes of fermentation, ripening or years of storage.