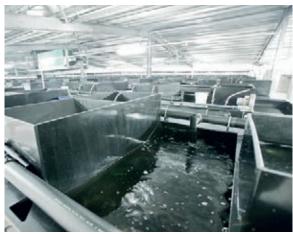

#### Mariculture - cleaning net pens

Deposits form on netting all the time due to growth and excrement, which can interfere with the water flow and compromise the biomass' ability to thrive. Cleaning the net pens is one of the most cost-intensive tasks in mariculture. Why not use the powerful high-pressure solutions of our WOMA Competence Centre for this? The achievable high pressures and flow rates clean every net pen quickly, efficiently and in an environmentally friendly way. Not only will you save time and money, but you will also benefit from better growth and health within the culture.

#### Aquaculture

Why not use our high-pressure cleaners and suitable accessories, such as surface and pipe cleaners, to clean breeding and rearing tanks as well as pipes and filter systems? By doing so, you can achieve the cleanliness that the fish need in order to grow well and save yourself a lot of work time.