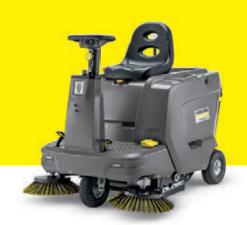

### YOUR FARM'S BUSINESS CARD.

Clean tracks and farm areas do not just make work easier, but they also visually reflect how you operate your farm.

No matter how long your drive or how extensive your farm track network, whether your farm area covers 50 m² or more than 1000 m²; the fact is that these and further outside areas should be cleaned regularly. Our sweeper range provides you with the necessary machines to do this.

From small sweepers, which you can use by hand and larger ones with traction drives to ride-on sweepers – we are positive that you will find the right machine for your requirements. You can choose from battery-powered or fuel-powered ones and thanks to their suction capabilities, dirt is removed without leaving dust and fed into large catch pans. They are so effective that you will soon forget where you left your broom.

#### Ride-on models

For larger to very large areas we recommend you use one of our simple and intuitive ride-on sweepers.