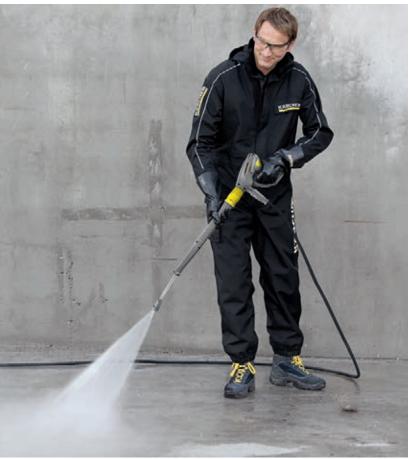

#### Cleaning all machinery

The Kärcher system offers effective cleaning systems with a wide range of accessories and suitable cleaning agents for a number of applications. Your Kärcher high-pressure cleaner and the suitable, original cleaning agents effortlessly remove the most stubborn incrustations as well as oil and grease residue in no time at all and using very little water.

#### High performance around the clock

Your agricultural machinery has been designed to last you a long time; it also needs to do so in order to be efficient. By maintaining and cleaning your machinery regularly, you ensure that everything is kept running in the long term.