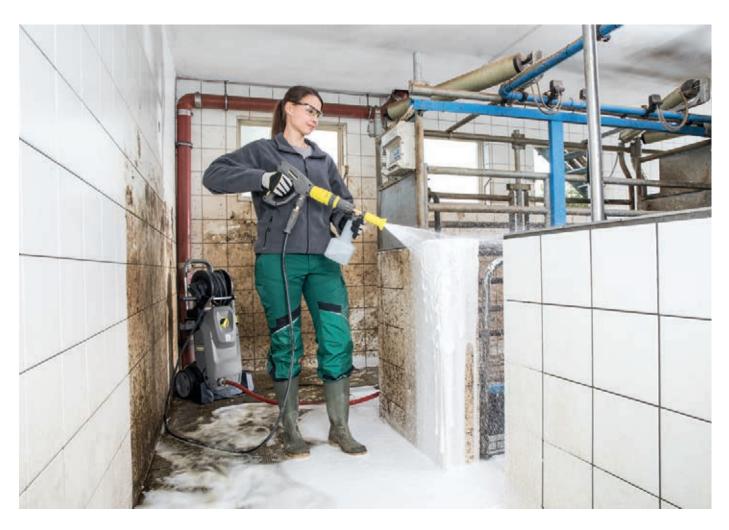

# HOW YOU CAN SECURE YOUR YIELDS.

Where there is milk, bacteria should not stand a chance. This is why our high-pressure cleaners and cleaning agents are the perfect choice for achieving maximum biosafety in milking parlours and dairies. This not only secures yields and income, but also protects the health of people and animals.

#### Quick, easy and effective cleaning

Our foam lance is ideal for cleaning with foam. When faced with organic deposits, such as excrement and remaining fodder, the abovementioned PressurePro Soaking Agent, alkaline RM 92 Agri as well as the PressurePro Foam Cleaner, alkaline RM 91 Agri achieve first-class cleaning results. They also save a lot of time and water. We recommend the PressurePro Surface Cleaner, acidic, RM 93 Agri for removing even the most stubborn inorganic deposits, such as limescale, rust, minerals and milkstone. You can remove fluids, even large amounts, quickly and efficiently using our wet and dry vacuum cleaners. This also eliminates the risk of slipping and accidents.