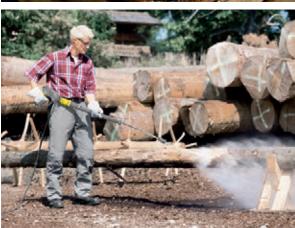

#### Forestry

High pressure instead of barking spuds. Kärcher high-pressure cleaners reduce timber loss and damage caused by debarking, and are more effective and quicker at doing this. You can prevent pest infestations and accelerate drying at the same time this way.