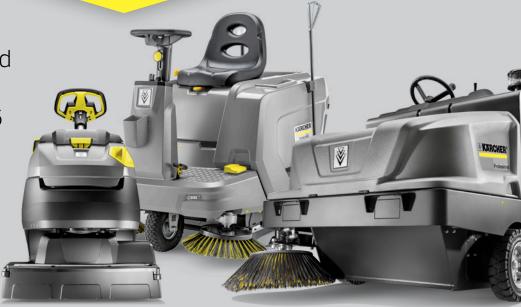

#### **SWEEPERS**

KM 70/20 2 SB

#### **\$100 BONUS**

RIDE ON

KM 90/60 R

\$500 BONUS

KM 70/30 C

#### **\$150 BONUS**

RIDE ON

KM 100/100

**\$500 BONUS** 

KM 75/40 W

#### **\$300 BONUS**

RIDE ON INDUSTRIAL

KM 120/250

**\$750 BONUS** 

KM 85/50 W

#### **\$300 BONUS**

RIDE ON INDUSTRIAL

KM 85/50 R

#### **\$500 BONUS**

RIDE ON INDUSTRIAL

KM 150/500

**\$750 BONUS** 

WALK BEHIND

B40, B60, B80

**\$400 BONUS** 

RIDE ON