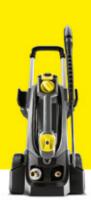

# BANISH ENCRUSTED DIRT.

Some dirt can be difficult to tackle: concrete, paint and grout residues on facades, formwork and construction machines, for example. Our machines make it easy.

With our cold water and hot water high-pressure cleaners, you can remove stubborn dirt from everything on the construction site quickly and effortlessly. Water pressure and water volume are infinitely variable. This means that you can clean facades effortlessly without damaging the structure. And with the Surface Cleaner FR 30 Me with integrated suction device, you can clean floors up to 10 times faster than with conventional machines.

#### Made for construction

Take your Kärcher high-pressure cleaner anywhere. Depending on the size of the machine, it can be lifted onto scaffolding using the carrying handle or onto the roof by crane with the lifting hook. With a range of nozzle attachments, you will quickly find the right option for every task. With Servo Control, the water volume and pressure can be adjusted conveniently on the trigger gun. That means professional cleaning without interruption. With regular thorough cleaning of your construction machines, formwork and scaffolding, you can protect your investments and maintain their functionality in the long term.

#### Compact, powerful and mobile

Cold water high-pressure cleaners in the compact class are an ingenious solution for anyone who works on the go: the machines can be used upright or lying flat and carried with the carrying handle for easy transport.

With Kärcher high-pressure cleaners, the choice is yours in every respect: with performance ranging from powerful to ultra, mobility from compact to trailer. And energy from electric, diesel or petrol engines. Ideal for standalone cleaning for long periods.