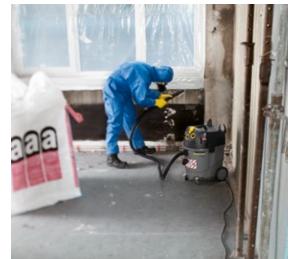

#### Extremely safe vacuuming

Kärcher industrial vacuums are available in different performance classes and container capacities for vacuuming large quantities of material in continuous operation. With their innovative motor technology, these industrial vacuums are robust enough for continuous use. In atmospheres where there are dusts that are explosive or harmful to health, you can trust our safety vacuum cleaners: with antistatic equipment, suction hose lock and earthed right through to the suction hose port.