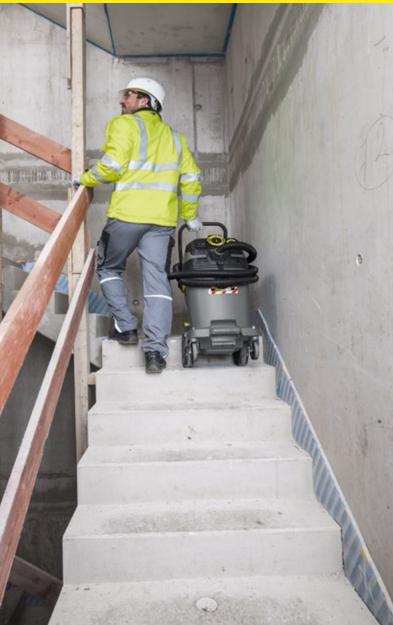

# ON YOUR MARKS, VACUUM, DONE!

Wet and dry vacuum cleaners in the construction sector have a lot to contend with: dust, swarf, liquids. And often in large quantities. Whatever you want to vacuum, your Kärcher wet and dry vacuum cleaner is up to the task.

And there is no need to compromise. Choose exactly the right Kärcher wet and dry vacuum cleaner for you. All types offer maximum mobility, extreme suction power and the drain hose as standard for easy emptying. Dirt does not stand a chance. They simply vacuum wet or dry, without filter changes. Patented automatic filter cleaning system Tact ensures consistently high suction power and long work intervals.

Whether sanding, milling or drilling – your Kärcher wet and dry vacuum cleaner vacuums the dust directly from the tool, which is directly connected to the built-in power outlet and switched on and off with the built-in automatic start/stop function. The standard antistatic system ensures the highest level of safety. The compact, cubic construction style facilitates handling and transport, as do the carrying handle, fold-down push handle, toolbox attachment and accessory storage for storing the complete range of accessories directly on the machine, meaning that they are always close to hand.

#### All-round specialists

Dust-free, safe and thorough: simply vacuums up everything as it comes. With your Kärcher wet and dry vacuum cleaner, you can remove any type of loose dirt effortlessly.

Every experienced operator knows that suction power alone says nothing about the actual performance. Key factors are the overall design, including all filters and control elements, ergonomics, stability and accessories that are perfectly tai-