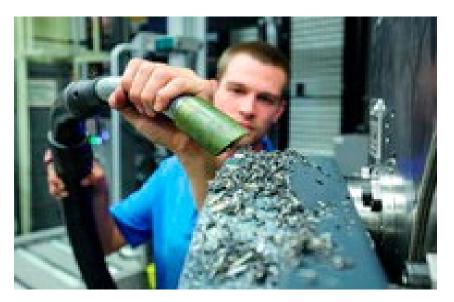

# ON YOUR MARKS, VACUUM, DONE!

Wet and dry vacuum cleaners in the construction sector have a lot to contend with: dust, swarf, liquids. And often in large quantities. Whatever you want to vacuum, your Kärcher wet and dry vacuum cleaner is up to the task.

And there is no need to compromise. Choose exactly the right Kärcher wet and dry vacuum cleaner for you. All types offer maximum mobility, extreme suction power and the drain hose as standard for easy emptying. Dirt does not stand a chance. They simply vacuum wet or dry, without filter changes. Patented automatic filter cleaning system Tact ensures consistently high suction power and long work intervals.

Whether sanding, milling or drilling – your Kärcher wet and dry vacuum cleaner vacuums the dust directly from the tool, which is directly connected to the built-in power outlet and switched on and off with the built-in automatic start/stop function. The standard antistatic system ensures the highest level of safety. The compact, cubic construction style facilitates handling and transport, as do the carrying handle, fold-down push handle, toolbox attachment and accessory storage for storing the complete range of accessories directly on the machine, meaning that they are always close to hand.