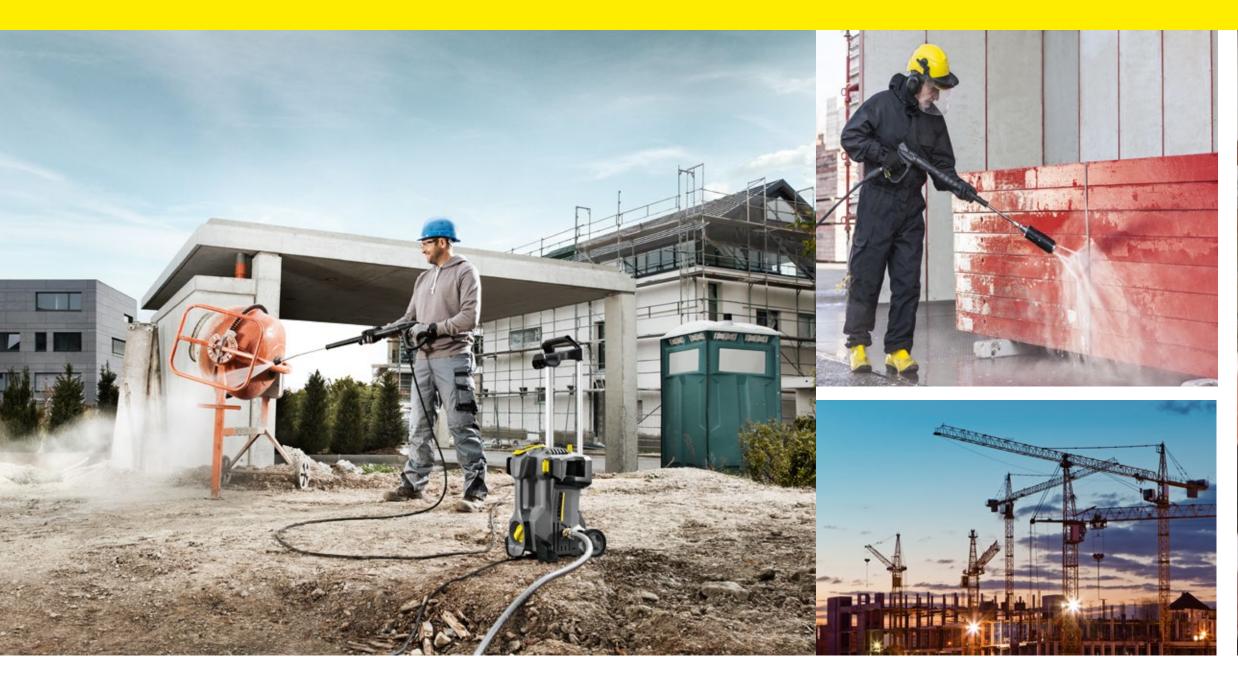

# BANISH ENCRUSTED DIRT.

Some dirt can be difficult to tackle: concrete, paint and grout residues on facades, formwork and construction machines, for example. Our machines make it easy.

With our cold water and hot water high-pressure cleaners, you can remove stubborn dirt from everything on the construction site quickly and effortlessly. Water pressure and water volume are infinitely variable. This means that you can clean facades effortlessly without damaging the structure. And with the Surface Cleaner FR 30 Me with integrated suction device, you can clean floors up to 10 times faster than with conventional machines.

#### Made for construction

Take your Kärcher high-pressure cleaner anywhere. Depending on the size of the machine, it can be lifted onto scaffolding using the carrying handle or onto the roof by crane with the lifting hook. With a range of nozzle attachments, you will quickly find the right option for every task. With Servo Control, the water volume and pressure can be adjusted conveniently on the trigger gun. That means professional cleaning without interruption. With regular thorough cleaning of your construction machines, formwork and scaffolding, you can protect your investments and maintain their functionality in the long term.

#### Compact, powerful and mobile

Cold water high-pressure cleaners in the compact class are an ingenious solution for anyone who works on the go: the machines can be used upright or lying flat and carried with the carrying handle for easy transport.

With Kärcher high-pressure cleaners, the choice is yours in every respect: with performance ranging from powerful to ultra, mobility from compact to trailer. And energy from electric, diesel or petrol engines. Ideal for standalone cleaning for long periods.