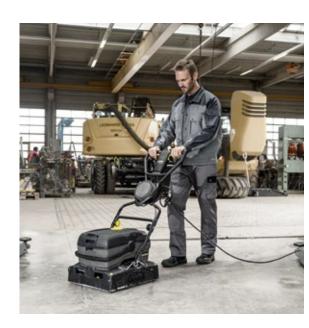

# BANISH ENCRUSTED DIRT.

Some dirt can be difficult to tackle: concrete, paint and grout residues on facades, formwork and construction machines, for example. Our machines make it easy.

With our cold water and hot water high-pressure cleaners, you can remove stubborn dirt from everything on the construction site quickly and effortlessly. Water pressure and water volume are infinitely variable. This means that you can clean facades effortlessly without damaging the structure. And with the Surface Cleaner FR 30 Me with integrated suction device, you can clean floors up to 10 times faster than with conventional machines.

#### Made for construction

Take your Kärcher high-pressure cleaner anywhere. Depending on the size of the machine, it can be lifted onto scaffolding using the carrying handle or onto the roof by crane with the lifting hook. With a range of nozzle attachments, you will quickly find the right option for every task. With Servo Control, the water volume and pressure can be adjusted conveniently on the trigger gun. That means professional cleaning without interruption. With regular thorough cleaning of your construction machines, formwork and scaffolding, you can protect your investments and maintain their functionality in the long term.