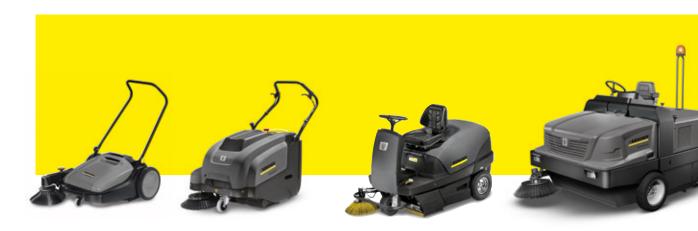

## **MOVE MOUNTAINS.**

There is so much to do – so do it quickly. When it comes to removing large quantities of dirt, our powerful sweepers and vacuum sweepers offer the ideal solution.

Kärcher vacuum sweepers clean all surfaces quickly and thoroughly both indoors and outdoors, on construction sites and company grounds, as well as in warehouses, and can vacuum even large pieces of waste. In all performance classes, from compact walk-behind machines to high-volume ride-on machines, easy operation and low-maintenance technology feature as standard. When choosing a machine, the most important factors to consider are surface area, volume and cleaning frequency. We are always on hand to help you with your decision, whether with expert advice or honest data.

#### Time is money. And quality saves time.

All Kärcher sweepers and vacuum sweepers are ready to use at the push of a button and achieve outstanding results every time thanks to their manoeuvrability, easy handling and adjustable main sweeper roller. They are also very easy to service, as the filter and roller brushes can be replaced without tools. With the high-speed sweeping principle, the rubbish bin can be filled up to as much as 100% and does not have to be emptied as often. Convenient operation, high power and long work intervals add up to a high area performance, increased efficiency and, overall, a significant cost reduction. And this is all yours.

Kärcher sweepers and vacuum sweepers are always state of the art. From manual sweepers to industrial machines, they all feature impressive practical details and efficient sweeping and dust control technology. It is this impressive combination of sophisticated ergonomics, easy operation, simple