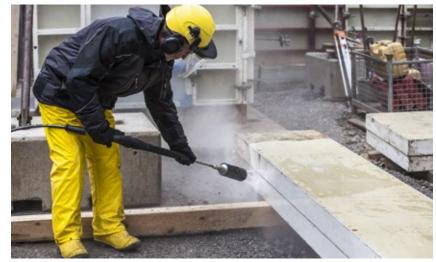

# BANISH ENCRUSTED DIRT.

Some dirt can be difficult to tackle: concrete, paint and grout residues on facades, formwork and construction machines, for example. Our machines make it easy.

With our cold water and hot water high-pressure cleaners, you can remove stubborn dirt from everything on the construction site quickly and effortlessly. Water pressure and water volume are infinitely variable. This means that you can clean facades effortlessly without damaging the structure. And with the Surface Cleaner FR 30 Me with integrated suction device, you can clean floors up to 10 times faster than with conventional machines.

#### Made for construction

Take your Kärcher high-pressure cleaner anywhere. Depending on the size of the machine, it can be lifted onto scaffolding using the carrying handle or onto the roof by crane with the lifting hook. With a range of nozzle attachments, you will quickly find the right option for every task. With Servo Control, the water volume and pressure can be adjusted conveniently on the trigger gun. That means professional cleaning without interruption. With regular thorough cleaning of your construction machines, formwork and scaffolding, you can protect your investments and maintain their functionality in the long term.