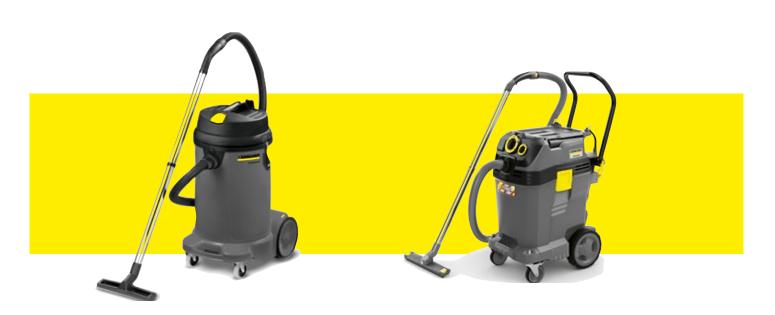

# ON YOUR MARKS, VACUUM, DONE!

Wet and dry vacuum cleaners in the construction sector have a lot to contend with: dust, swarf, liquids. And often in large quantities. Whatever you want to vacuum, your Kärcher wet and dry vacuum cleaner is up to the task.

And there is no need to compromise. Choose exactly the right Kärcher wet and dry vacuum cleaner for you. All types offer maximum mobility, extreme suction power and the drain hose as standard for easy emptying. Dirt does not stand a chance. They simply vacuum wet or dry, without filter changes. Patented automatic filter cleaning system Tact ensures consistently high suction power and long work intervals.