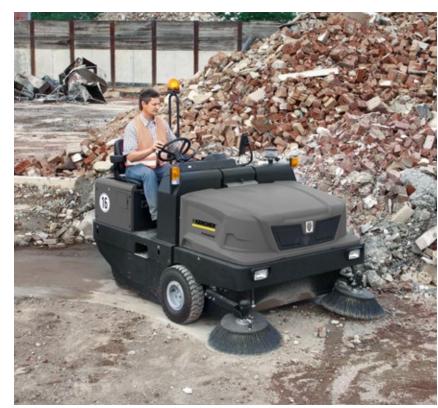

## **MOVE MOUNTAINS.**

There is so much to do – so do it quickly. When it comes to removing large quantities of dirt, our powerful sweepers and vacuum sweepers offer the ideal solution.

Kärcher vacuum sweepers clean all surfaces quickly and thoroughly both indoors and outdoors, on construction sites and company grounds, as well as in warehouses, and can vacuum even large pieces of waste. In all performance classes, from compact walk-behind machines to high-volume ride-on machines, easy operation and low-maintenance technology feature as standard. When choosing a machine, the most important factors to consider are surface area, volume and cleaning frequency. We are always on hand to help you with your decision, whether with expert advice or honest data.

#### Time is money. And quality saves time.

All Kärcher sweepers and vacuum sweepers are ready to use at the push of a button and achieve outstanding results every time thanks to their manoeuvrability, easy handling and adjustable main sweeper roller. They are also very easy to service, as the filter and roller brushes can be replaced without tools. With the high-speed sweeping principle, the rubbish bin can be filled up to as much as 100% and does not have to be emptied as often. Convenient operation, high power and long work intervals add up to a high area performance, increased efficiency and, overall, a significant cost reduction. And this is all yours.