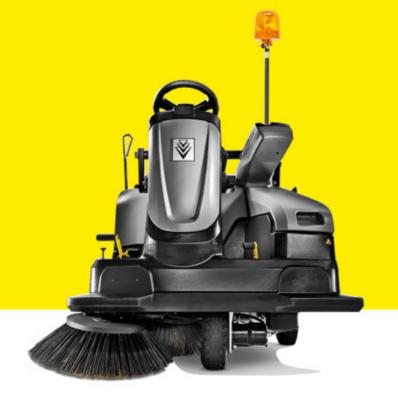

## **MOVE MOUNTAINS.**

There is so much to do – so do it quickly. When it comes to removing large quantities of dirt, our powerful sweepers and vacuum sweepers offer the ideal solution.

Kärcher vacuum sweepers clean all surfaces quickly and thoroughly both indoors and outdoors, on construction sites and company grounds, as well as in warehouses, and can vacuum even large pieces of waste. In all performance classes, from compact walk-behind machines to high-volume ride-on machines, easy operation and low-maintenance technology feature as standard. When choosing a machine, the most important factors to consider are surface area, volume and cleaning frequency. We are always on hand to help you with your decision, whether with expert advice or honest data.

#### Looks powerful and sweeps even better

Our KM 105/110 R Bp comes with TACT filter cleaning and unique sweeping crescent side brush. The patented sweeping crescent side brush enables corner sweeping in a single pass!

#### Ideal for advanced users

The KM 100/100 R Bp, driven by an electric motor, is particularly quiet. It is equipped with a floating broom adaptable to all types of floors as well as an adjustable side broom depending on the type of soil. It also has a flap system for large waste