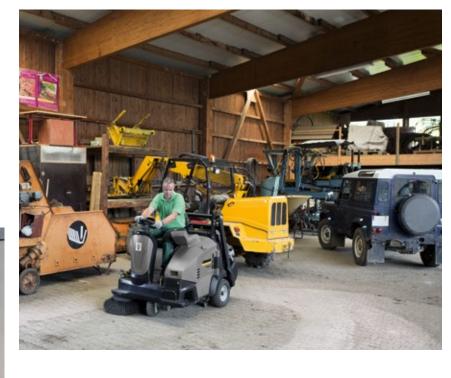

## **MOVE MOUNTAINS.**

There is so much to do – so do it quickly. When it comes to removing large quantities of dirt, our powerful sweepers and vacuum sweepers offer the ideal solution.

Kärcher vacuum sweepers clean all surfaces quickly and thoroughly both indoors and outdoors, on construction sites and company grounds, as well as in warehouses, and can vacuum even large pieces of waste. In all performance classes, from compact walk-behind machines to high-volume ride-on machines, easy operation and low-maintenance technology feature as standard. When choosing a machine, the most important factors to consider are surface area, volume and cleaning frequency. We are always on hand to help you with your decision, whether with expert advice or honest data.

#### Time is money. And quality saves time.

All Kärcher sweepers and vacuum sweepers are ready to use at the push of a button and achieve outstanding results every time thanks to their manoeuvrability, easy handling and adjustable main sweeper roller. They are also very easy to service, as the filter and roller brushes can be replaced without tools. With the high-speed sweeping principle, the rubbish bin can be filled up to as much as 100% and does not have to be emptied as often. Convenient operation, high power and long work intervals add up to a high area performance, increased efficiency and, overall, a significant cost reduction. And this is all yours.