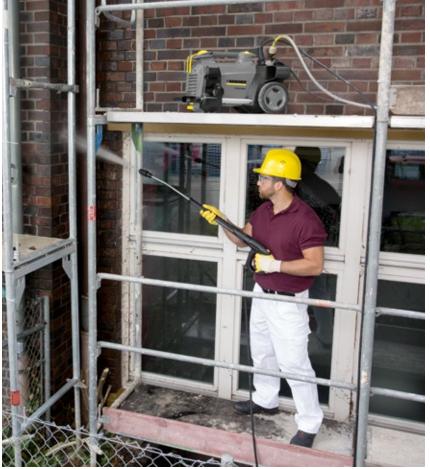

# BANISH ENCRUSTED DIRT.

Some dirt can be difficult to tackle: concrete, paint and grout residues on facades, formwork and construction machines, for example. Our machines make it easy.

With our cold water and hot water high-pressure cleaners, you can remove stubborn dirt from everything on the construction site quickly and effortlessly. Water pressure and water volume are infinitely variable. This means that you can clean facades effortlessly without damaging the structure. And with the Surface Cleaner FR 30 Me with integrated suction device, you can clean floors up to 10 times faster than with conventional machines.

#### Made for construction

Take your Kärcher high-pressure cleaner anywhere. Depending on the size of the machine, it can be lifted onto scaffolding using the carrying handle or onto the roof by crane with the lifting hook. With a range of nozzle attachments, you will quickly find the right option for every task. With Servo Control, the water volume and pressure can be adjusted conveniently on the trigger gun. That means professional cleaning without interruption. With regular thorough cleaning of your construction machines, formwork and scaffolding, you can protect your investments and maintain their functionality in the long term.