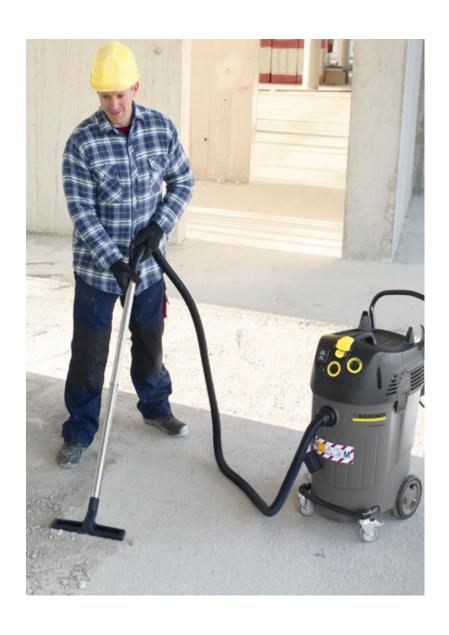

# ON YOUR MARKS, VACUUM, DONE!

Wet and dry vacuum cleaners in the construction sector have a lot to contend with: dust, swarf, liquids. And often in large quantities. Whatever you want to vacuum, your Kärcher wet and dry vacuum cleaner is up to the task.

And there is no need to compromise. Choose exactly the right Kärcher wet and dry vacuum cleaner for you. All types offer maximum mobility, extreme suction power and the drain hose as standard for easy emptying. Dirt does not stand a chance. They simply vacuum wet or dry, without filter changes. Patented automatic filter cleaning system Tact ensures consistently high suction power and long work intervals.

#### All-round specialists

Dust-free, safe and thorough: simply vacuums up everything as it comes. With your Kärcher wet and dry vacuum cleaner, you can remove any type of loose dirt effortlessly.

Every experienced operator knows that suction power alone says nothing about the actual performance. Key factors are the overall design, including all filters and control elements, ergonomics, stability and accessories that are perfectly tai-