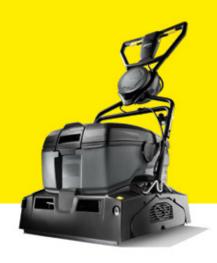

## **MOVE MOUNTAINS.**

There is so much to do – so do it quickly. When it comes to removing large quantities of dirt, our powerful sweepers and vacuum sweepers offer the ideal solution.

Kärcher vacuum sweepers clean all surfaces quickly and thoroughly both indoors and outdoors, on construction sites and company grounds, as well as in warehouses, and can vacuum even large pieces of waste. In all performance classes, from compact walk-behind machines to high-volume ride-on machines, easy operation and low-maintenance technology feature as standard. When choosing a machine, the most important factors to consider are surface area, volume and cleaning frequency. We are always on hand to help you with your decision, whether with expert advice or honest data.

#### Time is money. And quality saves time.

All Kärcher sweepers and vacuum sweepers are ready to use at the push of a button and achieve outstanding results every time thanks to their manoeuvrability, easy handling and adjustable main sweeper roller. They are also very easy to service, as the filter and roller brushes can be replaced without tools. With the high-speed sweeping principle, the rubbish bin can be filled up to as much as 100% and does not have to be emptied as often. Convenient operation, high power and long work intervals add up to a high area performance, increased efficiency and, overall, a significant cost reduction. And this is all yours.

#### Looks powerful and sweeps even better

Our KM 105/110 R Bp comes with TACT filter cleaning and unique sweeping crescent side brush. The patented sweeping crescent side brush enables corner sweeping in a single pass!

#### Ideal for advanced users

The KM 100/100 R Bp, driven by an electric motor, is particularly quiet. It is equipped with a floating broom adaptable to all types of floors as well as an adjustable side broom depending on the type of soil. It also has a flap system for large waste