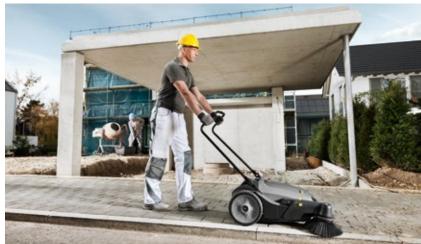

## **MOVE MOUNTAINS.**

There is so much to do – so do it quickly. When it comes to removing large quantities of dirt, our powerful sweepers and vacuum sweepers offer the ideal solution.

Kärcher vacuum sweepers clean all surfaces quickly and thoroughly both indoors and outdoors, on construction sites and company grounds, as well as in warehouses, and can vacuum even large pieces of waste. In all performance classes, from compact walk-behind machines to high-volume ride-on machines, easy operation and low-maintenance technology feature as standard. When choosing a machine, the most important factors to consider are surface area, volume and cleaning frequency. We are always on hand to help you with your decision, whether with expert advice or honest data.

#### Time is money. And quality saves time.

All Kärcher sweepers and vacuum sweepers are ready to use at the push of a button and achieve outstanding results every time thanks to their manoeuvrability, easy handling and adjustable main sweeper roller. They are also very easy to service, as the filter and roller brushes can be replaced without tools. With the high-speed sweeping principle, the rubbish bin can be filled up to as much as 100% and does not have to be emptied as often. Convenient operation, high power and long work intervals add up to a high area performance, increased efficiency and, overall, a significant cost reduction. And this is all yours.