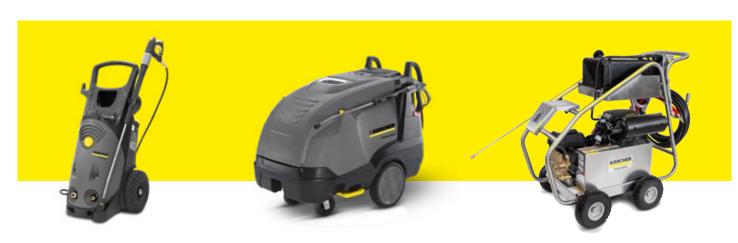

With Kärcher high-pressure cleaners, the choice is yours in every respect: with performance ranging from powerful to ultra, mobility from compact to trailer. And energy from electric, diesel or petrol engines. Ideal for standalone cleaning for long periods.