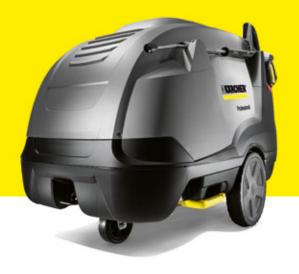

# BANISH ENCRUSTED DIRT.

Some dirt can be difficult to tackle: concrete, paint and grout residues on facades, formwork and construction machines, for example. Our machines make it easy.

With our cold water and hot water high-pressure cleaners, you can remove stubborn dirt from everything on the construction site quickly and effortlessly. Water pressure and water volume are infinitely variable. This means that you can clean facades effortlessly without damaging the structure. And with the Surface Cleaner FR 30 Me with integrated suction device, you can clean floors up to 10 times faster than with conventional machines.

#### Made for construction

Take your Kärcher high-pressure cleaner anywhere. Depending on the size of the machine, it can be lifted onto scaffolding using the carrying handle or onto the roof by crane with the lifting hook. With a range of nozzle attachments, you will quickly find the right option for every task. With Servo Control, the water volume and pressure can be adjusted conveniently on the trigger gun. That means professional cleaning without interruption. With regular thorough cleaning of your construction machines, formwork and scaffolding, you can protect your investments and maintain their functionality in the long term.

With Kärcher high-pressure cleaners, the choice is yours in every respect: with performance ranging from powerful to ultra, mobility from compact to trailer. And energy from electric, diesel or petrol engines. Ideal for standalone cleaning for long periods.