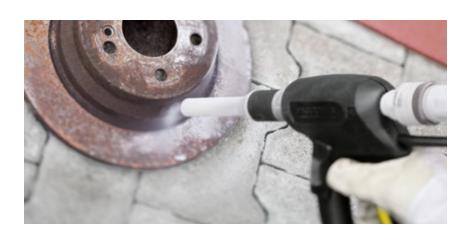

#### Clean with dry ice

With an ice blaster and pellets made from frozen carbon dioxide, you can remove any type of stubborn dirt without damaging surfaces. The dirt is snap-frozen, broken up and removed. Without any corrosion problems or contaminated waste water.