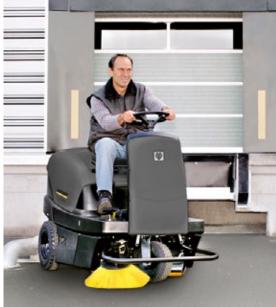

## **MOVE MOUNTAINS.**

There is so much to do – so do it quickly. When it comes to removing large quantities of dirt, our powerful sweepers and vacuum sweepers offer the ideal solution.

Kärcher vacuum sweepers clean all surfaces quickly and thoroughly both indoors and outdoors, on construction sites and company grounds, as well as in warehouses, and can vacuum even large pieces of waste. In all performance classes, from compact walk-behind machines to high-volume ride-on machines, easy operation and low-maintenance technology feature as standard. When choosing a machine, the most important factors to consider are surface area, volume and cleaning frequency. We are always on hand to help you with your decision, whether with expert advice or honest data.

#### Time is money. And quality saves time.

All Kärcher sweepers and vacuum sweepers are ready to use at the push of a button and achieve outstanding results every time thanks to their manoeuvrability, easy handling and adjustable main sweeper roller. They are also very easy to service, as the filter and roller brushes can be replaced without tools. With the high-speed sweeping principle, the rubbish bin can be filled up to as much as 100% and does not have to be emptied as often. Convenient operation, high power and long work intervals add up to a high area performance, increased efficiency and, overall, a significant cost reduction. And this is all yours.