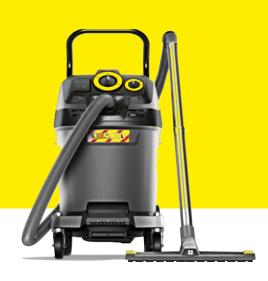

# ON YOUR MARKS, VACUUM, DONE!

Wet and dry vacuum cleaners in the construction sector have a lot to contend with: dust, swarf, liquids. And often in large quantities. Whatever you want to vacuum, your Kärcher wet and dry vacuum cleaner is up to the task.

And there is no need to compromise. Choose exactly the right Kärcher wet and dry vacuum cleaner for you. All types offer maximum mobility, extreme suction power and the drain hose as standard for easy emptying. Dirt does not stand a chance. They simply vacuum wet or dry, without filter changes. Patented automatic filter cleaning system Tact ensures consistently high suction power and long work intervals.

Whether sanding, milling or drilling – your Kärcher wet and dry vacuum cleaner vacuums the dust directly from the tool, which is directly connected to the built-in power outlet and switched on and off with the built-in automatic start/stop function. The standard antistatic system ensures the highest level of safety. The compact, cubic construction style facilitates handling and transport, as do the carrying handle, fold-down push handle, toolbox attachment and accessory storage for storing the complete range of accessories directly on the machine, meaning that they are always close to hand.

#### All-round specialists

Dust-free, safe and thorough: simply vacuums up everything as it comes. With your Kärcher wet and dry vacuum cleaner, you can remove any type of loose dirt effortlessly.

Every experienced operator knows that suction power alone says nothing about the actual performance. Key factors are the overall design, including all filters and control elements, ergonomics, stability and accessories that are perfectly tai-