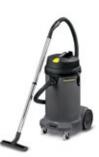

Wet and dry vacuum cleaners remove coarse dirt: dry, moist or liquid. Onboard accessories - always at hand.

Steam cleaners remove stubborn dirt from joints, cracks and pores. Kind to the environment and material.

Compact battery powered machines for maintenance cleaning in one or two passes for areas up to 700 m<sup>2</sup>.

B 40 W scrubber drier. Traction drive, innovative operating system, hygienic design. Roller or disc engineering technology for smooth to structured floors.