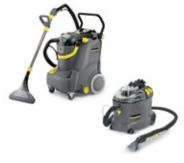

Wet and dry vacuum cleaners remove coarse dirt: dry, moist or liquid. Onboard accessories - always at hand.

Steam cleaners remove stubborn dirt from joints, cracks and pores. Kind to the environment and material.

### 4 Clean joints and crevices - no chance for dirt

The steam cleaner SG 4/4 is the answer to stubborn soap residues in showers, particularly in difficult to reach areas. Kind to surfaces and the environment.