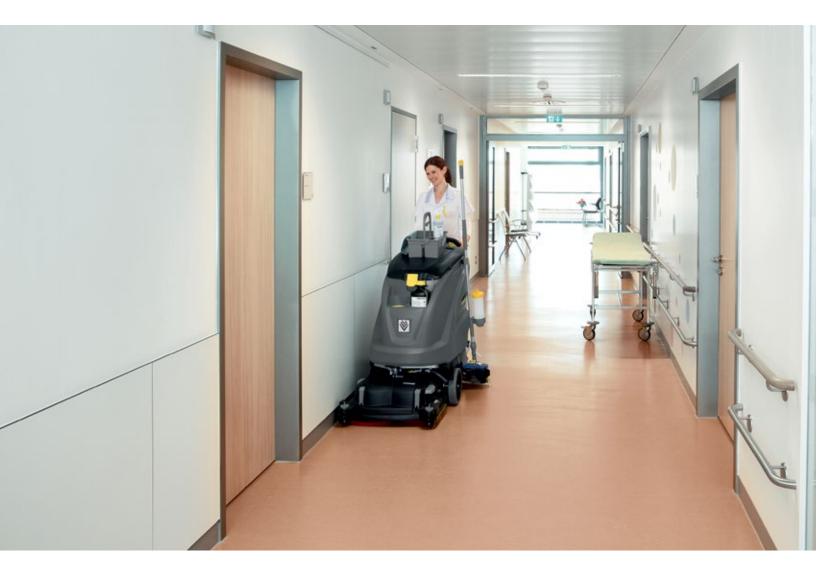

# **PUBLIC AREAS - CLEAN AND SAFE**

The constant traffic in public areas such as entrances, corridors and ward corridors leaves little time for cleaning. Decisive here is the balance between maintenance, interim and deep cleaning. For thorough cleanliness, value retention, dust suppression and safety - for all kinds of floors, hard surfaces and carpets. Kärcher puts hygiene first.

## 2 Ideal for entrances

The B 90 scrubber drier is designed for cleaning large areas. It features a presweeping function for removing coarse, loose dirt. The diamond pad leaves stone floors looking shiny for longer. Thanks to the whisper function, the B 90 is also ideal for use in patient areas.