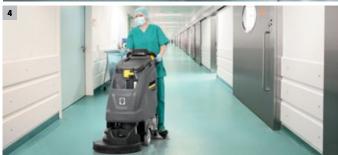

# TREATMENT AREAS - MAXIMUM HYGIENE

Cleaning in sterile areas such as operating theatres and laboratories places high demands on the cleaning systems used. The aim is to achieve and maintain a maximum level of hygiene to avoid nosocomial infections. Cleaning machines used in these areas must comply with high hygiene standards. The often busy environments, not enough time for thoroughly cleaning floors subject to high traffic and cramped conditions make things more difficult.

### 4 Ideal for operating theatres

B 40 W meets the highest requirements: easy to use and so quiet that it can be used at any time. The tank rinsing system protects against contamination. Maintenance-free batteries ensure trouble-free operation. Thanks to its compact design and ease of use, the B 40 is also ideal for use in operating theatre environments.

Compact battery powered machines for maintenance cleaning in one or two passes for areas up to 700 m<sup>2</sup>.

B 40 W scrubber drier. Traction drive, innovative operating system, hygienic design. Roller or disc engineering technology for smooth to structured floors.