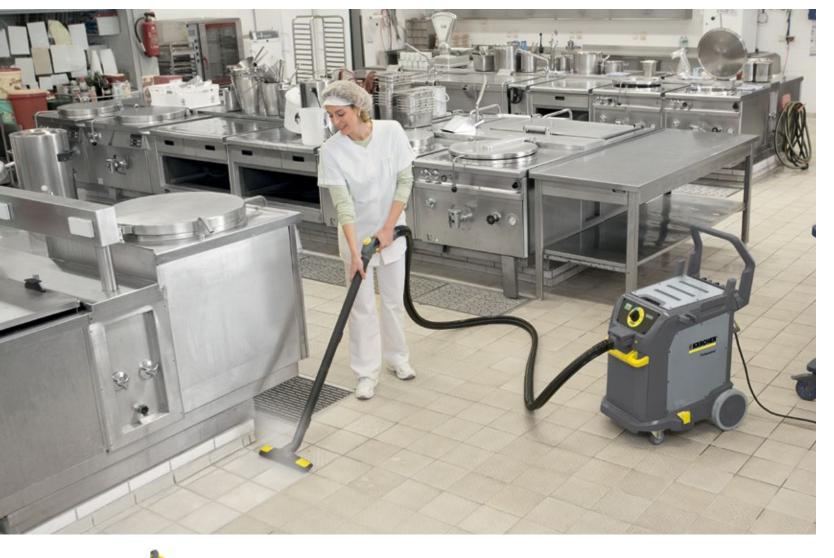

# **KITCHEN AREAS - APPETISINGLY CLEAN**

Preparing food for a large number of patients and staff places the highest demands on hygiene. Kärcher offers a complete system which follows the HACCP concept and complies with all cleaning standards using special equipment. In all preparation, storage and distribution areas. For cleaning work surfaces and implements, including serving trolleys. For removing stubborn and coarse dirt. Also effective on heavily structured floors.