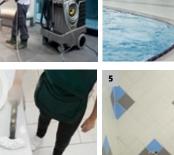

# **PUBLIC AREAS - CLEAN AND SAFE**

The constant traffic in public areas such as entrances, corridors and ward corridors leaves little time for cleaning. Decisive here is the balance between maintenance, interim and deep cleaning. For thorough cleanliness, value retention, dust suppression and safety - for all kinds of floors, hard surfaces and carpets. Kärcher puts hygiene first.

Carpet cleaners for thorough cleaning: low residual moisture, quick drying.

Scrubber driers for small to large areas. Easy to use. Water and energy-saving. Quiet and inconspicuous.

Clean efficiently and quickly with Kärcher's line of specialty equipment. These innovative cleaning solutions help you maintain a safe and healthy environment.

### S 65 vibrating head

Modular brush head with inno-vative vibrating technology - ideal for restoring shine. No extra attachment necessary: simply change the brush head.

Diamond pads

A Kärcher innovation for cleaning and polishing in one pass.