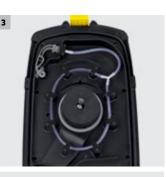

### 3 Tank rinsing system

The B 40 C/W, B 60 W and B 80 W are the first and only scrubber driers with integrated tank rinsing system. After cleaning, the dirty water tank can be cleaned via an integrated nozzle system. These machines support the HACCP concept.