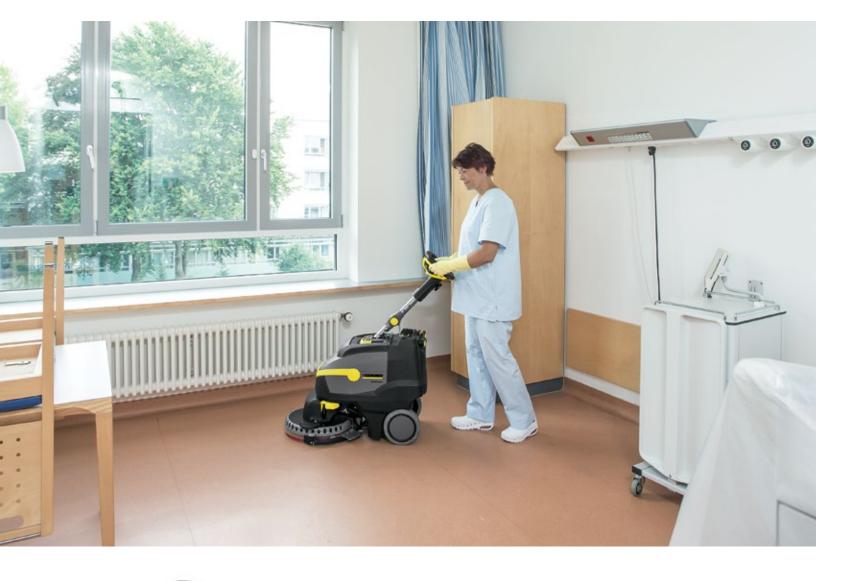

# TREATMENT AREAS - MAXIMUM HYGIENE

Cleaning in sterile areas such as operating theatres and laboratories places high demands on the cleaning systems used. The aim is to achieve and maintain a maximum level of hygiene to avoid nosocomial infections. Cleaning machines used in these areas must comply with high hygiene standards. The often busy environments, not enough time for thoroughly cleaning floors subject to high traffic and cramped conditions make things more difficult.

### 4 Ideal for operating theatres

B 40 W meets the highest requirements: easy to use and so quiet that it can be used at any time. The tank rinsing system protects against contamination. Maintenance-free batteries ensure trouble-free operation. Thanks to its compact design and ease of use, the B 40 is also ideal for use in operating theatre environments.