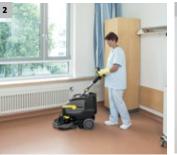

# **PUBLIC AREAS - CLEAN AND SAFE**

The constant traffic in public areas such as entrances, corridors and ward corridors leaves little time for cleaning. Decisive here is the balance between maintenance, interim and deep cleaning. For thorough cleanliness, value retention, dust suppression and safety - for all kinds of floors, hard surfaces and carpets. Kärcher puts hygiene first.

Carpet cleaners for thorough cleaning: low residual moisture, quick drying.

Scrubber driers for small to large areas. Easy to use. Water and energy-saving. Quiet and inconspicuous.

Clean efficiently and quickly with Kärcher's line of specialty equipment. These innovative cleaning solutions help you maintain a safe and healthy environment.

## 2 Ideal for entrances

The B 90 scrubber drier is designed for cleaning large areas. It features a presweeping function for removing coarse, loose dirt. The diamond pad leaves stone floors looking shiny for longer. Thanks to the whisper function, the B 90 is also ideal for use in patient areas.