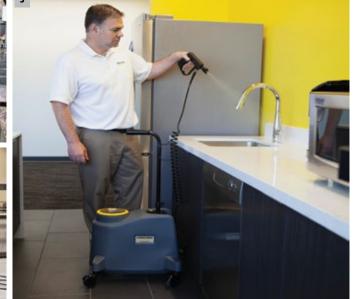

### 4 Ideal for operating theatres

B 40 W meets the highest requirements: easy to use and so quiet that it can be used at any time. The tank rinsing system protects against contamination. Maintenance-free batteries ensure trouble-free operation. Thanks to its compact design and ease of use, the B 40 is also ideal for use in operating theatre environments.

Compact battery powered machines for maintenance cleaning in one or two passes for areas up to 700 m<sup>2</sup>.

B 40 W scrubber drier. Traction drive, innovative operating system, hygienic design. Roller or disc engineering technology for smooth to structured floors.