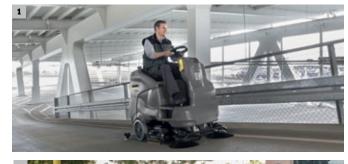

### 1 Right on track

Multi-storey car parks often place high demands on scrubber driers: large areas, coarse and stubborn dirt and steep ramps. The Kärcher BR 150 R is the right machine for this job: with robust steel frame for heavy-duty use on areas with inclines up to 15%. With large water tank and powerful battery for long periods of uninterrupted use.