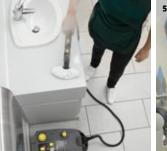

# **SANITARY AREAS - CLEANS DEEP INTO JOINTS AND CREVICES**

Manual cleaning reaches its limits in sanitary areas with anti-slip floors. Especially when limescale, skin oils or cosmetic residues need to be removed. In baths, showers and changing rooms - suitable for structured floors and small areas where hygiene requirements are high: the avoidance of germ transmission and cross-contamination in these areas is crucial. The regular use of compact, efficient Kärcher cleaning machines ensures that floors are hygienically clean deep into joints and crevices.

The BR 30/4 C compact scrubber drier removes limescale and mould in joints. Easy to use - ideal for confined spaces.

BR 40/10 C Adv scrubber drier with two-roller technology. Scrubs, vacuums and polishes floors. Cleans close to edges and under benches.

The BR 30/4 C cleans right into corners, around bends and under low fittings. Featuring a microfibre roller, it is ideal for removing fluff and hairs on fine stone tiles. Ideal for use in sanitary areas or wet zones, like water birth suites.