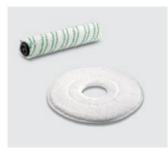

### S 65 vibrating head

Modular brush head with inno-vative vibrating technology - ideal for restoring shine. No extra attachment necessary: simply change the brush head.

Diamond pads

A Kärcher innovation for cleaning and polishing in one pass.