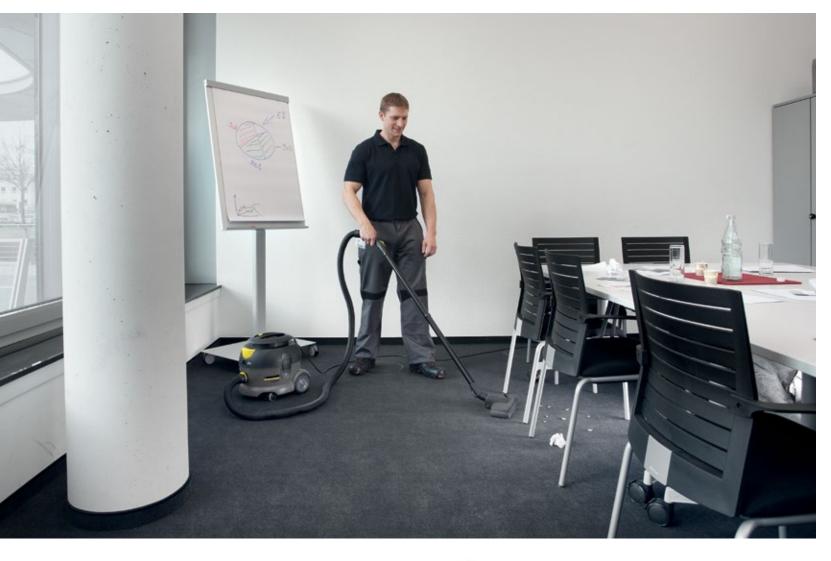

# **OFFICES AND CONFERENCE ROOMS - CLEANED DEEP INTO THE FIBRES**

Offices and conference rooms in hospitals are often carpeted or have parquet flooring to create a pleasant atmosphere. To retain the value of these high-quality materials, specific cleaning systems are necessary. Not least, also to maintain a constant level of hygiene and prevent the transmission of germs - because dirt and germs make no distinction between clinical and office areas.

### 1 Whisper-quiet and universal

Dry vacuum cleaners such as the T 15/1 are perfect for daily maintenance cleaning - with or without filter bag: they thoroughly remove dirt and soiling on carpets, laminate or PVC floors effortlessly.

### 3 Thoroughly clean

Carpets are subject to heavy traffic everyday. That is why cleaning professionals prefer Kärcher carpet cleaners. These robust, powerful and versatile machines are designed for cleaning carpets deep into the pile and are ideal for interim use and removing stains from textiles. They also clean deep into the fibres of blinds and upholstery. With the appropriate accessories, the machines can even be used to clean tiles and windows.