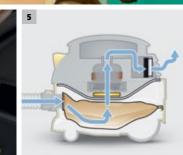

### 5 6-stage filtration system including HEPA

Dry vacuums with 6-stage filtration system. 3-ply fleece filter bag, permanent main filter, motor filter and blower/HEPA filter ensures optimal dust separation with an efficiency of up to 99.997% in HEPA quality.