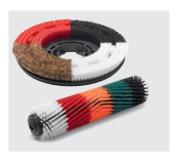

### S 65 vibrating head

Modular brush head with inno-vative vibrating technology - ideal for restoring shine. No extra attachment necessary: simply change the brush head.

Diamond pads

A Kärcher innovation for cleaning and polishing in one pass.

FloorPro Deep Cleaner, acidic RM 751

Effectively removes cement film, deposits and residues, e.g. limescale, rust, beer or milk scale.

Microfibre pads and rollers

Unrivalled on fine stoneware tiles, it achieves optimal results on all smooth or lightly structured floors.

T 15/1 - the quietest vacuum in its class. Yellow cable prevents tripping. Standard HEPA filter for optimal hygiene.

Cleaning according to colours The disc brush colour system makes it easy to select brushes or discs with the required properties.