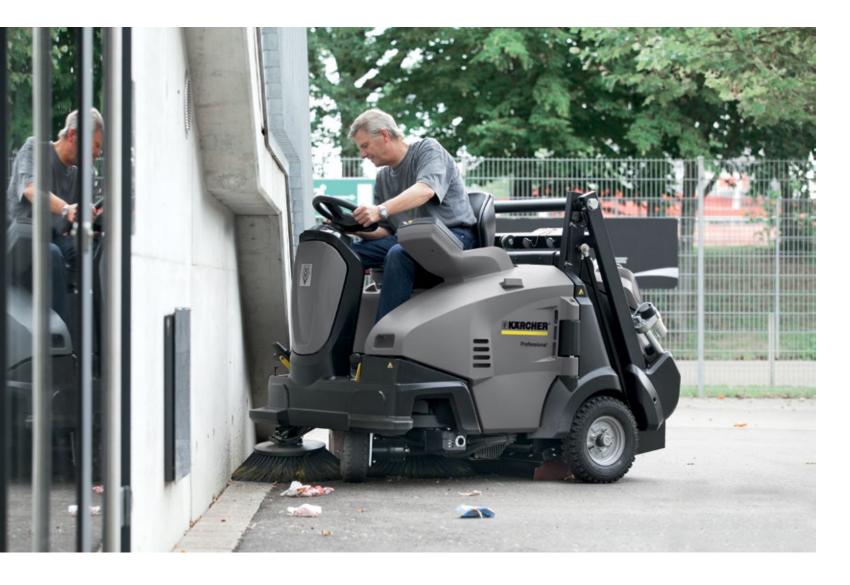

# **HIGH PERFORMANCE IN ALL AREAS**

The areas outside hospitals must not only give a good impression. All-round maintenance of the infrastructure is indispensable for ensuring that daily routines can be carried out smoothly and safely. This applies in particular to access for ambulances, entrances and footpaths for patients and staff. Also important are the cleaning of multi-storey car parks and maintenance of grassed areas. Kärcher sweepers have the power and versatility to do the job: sweep, dry or wet. Mow grass. Collect leaves. And provide a complete winter service.

Compact walk-behind sweepers clean in a fraction of the time and clean much more efficiently than a broom.

Ride-on sweepers are the solution for sweeping large areas – car parks and driveways

Ride-on scrubber driers for demanding cleaning jobs and long periods of use.
The first choice for underground car parks and multi-storey car parks as well as loading zones.