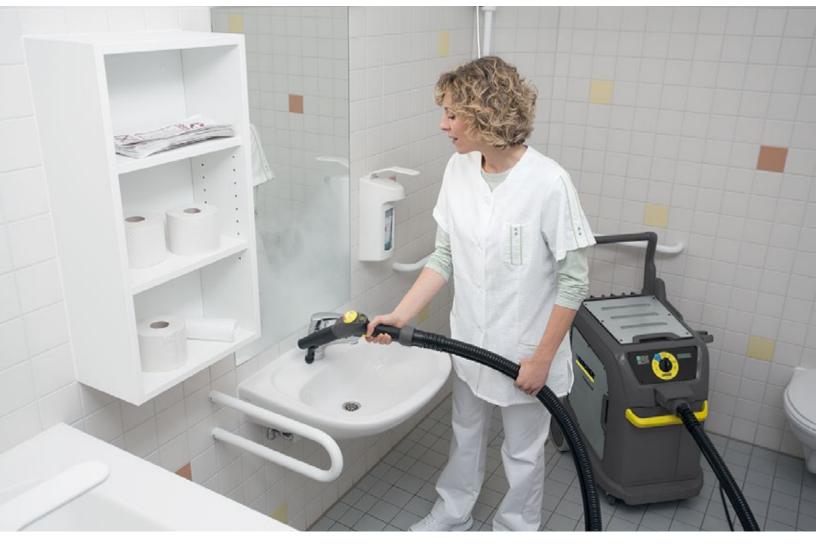

# **SANITARY AREAS - CLEANS DEEP INTO JOINTS AND CREVICES**

Manual cleaning reaches its limits in sanitary areas with anti-slip floors. Especially when limescale, skin oils or cosmetic residues need to be removed. In baths, showers and changing rooms - suitable for structured floors and small areas where hygiene requirements are high: the avoidance of germ transmission and cross-contamination in these areas is crucial. The regular use of compact, efficient Kärcher cleaning machines ensures that floors are hygienically clean deep into joints and crevices.