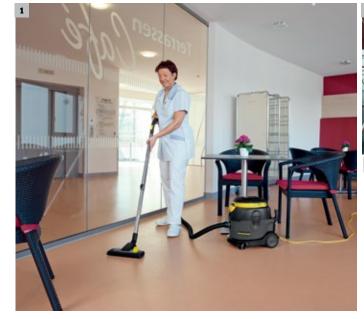

# **SANITARY AREAS - CLEANS DEEP INTO JOINTS AND CREVICES**

Manual cleaning reaches its limits in sanitary areas with anti-slip floors. Especially when limescale, skin oils or cosmetic residues need to be removed. In baths, showers and changing rooms - suitable for structured floors and small areas where hygiene requirements are high: the avoidance of germ transmission and cross-contamination in these areas is crucial. The regular use of compact, efficient Kärcher cleaning machines ensures that floors are hygienically clean deep into joints and crevices.

### 2 Optimal deep cleaning in sanitary areas

AP 100/50 M-CA unit is a highly mobile, compact cleaning unit that allow users to easily clean inside washrooms, offices, patient rooms, kitchens, locker rooms, and any area that requires fast cleaning and meticulous results