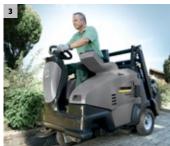

# **HIGH PERFORMANCE IN ALL AREAS**

The areas outside hospitals must not only give a good impression. All-round maintenance of the infrastructure is indispensable for ensuring that daily routines can be carried out smoothly and safely. This applies in particular to access for ambulances, entrances and footpaths for patients and staff. Also important are the cleaning of multi-storey car parks and maintenance of grassed areas. Kärcher sweepers have the power and versatility to do the job: sweep, dry or wet. Mow grass. Collect leaves. And provide a complete winter service.

Compact walk-behind sweepers clean in a fraction of the time and clean much more efficiently than a broom.

Ride-on sweepers are the solution for sweeping large areas – car parks and driveways

Ride-on scrubber driers for demanding cleaning jobs and long periods of use.
The first choice for underground car parks and multi-storey car parks as well as loading zones.

### 1 Right on track

Multi-storey car parks often place high demands on scrubber driers: large areas, coarse and stubborn dirt and steep ramps. The Kärcher BR 150 R is the right machine for this job: with robust steel frame for heavy-duty use on areas with inclines up to 15%. With large water tank and powerful battery for long periods of uninterrupted use.