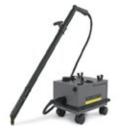

### 4 Clean joints and crevices - no chance for dirt

The steam cleaner SG 4/4 is the answer to stubborn soap residues in showers, particularly in difficult to reach areas. Kind to surfaces and the environment.