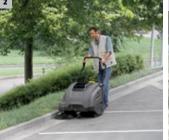

### 2 Could it get any easier?

The compact and extremely manoeuvrable KM 75/40 W thoroughly cleans small to medium-sized areas effortlessly. The traction drive replaces physical strength, while the powerful vacuum picks up dust without any turbulence. Available with a choice of powerful petrol engine or whisper-quiet, battery-powered version for indoor use - with optional antistatic carpet sweeping kit.