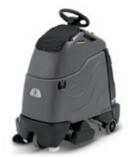

## 2 Ideal for entrances

The B 90 scrubber drier is designed for cleaning large areas. It features a presweeping function for removing coarse, loose dirt. The diamond pad leaves stone floors looking shiny for longer. Thanks to the whisper function, the B 90 is also ideal for use in patient areas.

### 4 Efficiency is a matter of adjustment

The B 60 with KIK system is fully configurable and with its tank interior cleaning system ensures hygiene not only on floors. In the ecolefficiency mode, the brush speed and suction power can be reduced for light soiling.