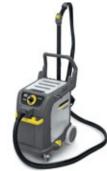

### 4 Clean joints and crevices - no chance for dirt

The steam cleaner SG 4/4 is the answer to stubborn soap residues in showers, particularly in difficult to reach areas. Kind to surfaces and the environment.

Wet and dry vacuum cleaners remove coarse dirt: dry, moist or liquid. Onboard accessories - always at hand.

Steam cleaners remove stubborn dirt from joints, cracks and pores. Kind to the environment and material.