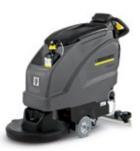

## 2 Ideal for entrances

The B 90 scrubber drier is designed for cleaning large areas. It features a presweeping function for removing coarse, loose dirt. The diamond pad leaves stone floors looking shiny for longer. Thanks to the whisper function, the B 90 is also ideal for use in patient areas.

### 3 Manoeuvrable and quick in corridors

With a lower investment cost, higher production rate and simplicity of maintenance, this scrubber exceeds all expectations. This model features an on-board charger and optional chemical metering for even greater time-savings.

### 4 Efficiency is a matter of adjustment

The B 60 with KIK system is fully configurable and with its tank interior cleaning system ensures hygiene not only on floors. In the ecolefficiency mode, the brush speed and suction power can be reduced for light soiling.

### 4 Ideal for operating theatres

B 40 W meets the highest requirements: easy to use and so quiet that it can be used at any time. The tank rinsing system protects against contamination. Maintenance-free batteries ensure trouble-free operation. Thanks to its compact design and ease of use, the B 40 is also ideal for use in operating theatre environments.

Compact battery powered machines for maintenance cleaning in one or two passes for areas up to 700 m<sup>2</sup>.

B 40 W scrubber drier. Traction drive, innovative operating system, hygienic design. Roller or disc engineering technology for smooth to structured floors.