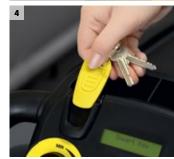

### 4 Safety is a key function

The KIK system of the B 40 C/W, B 60 W and B 80 W offers much greater protection against operating errors. Operators cannot change the basic machine settings, which are preset or enabled by the supervisor for the cleaning job or facility concerned. The operator only needs to insert the key. The machine can only be started with the associated coded key and is thus protected against unauthorised use.