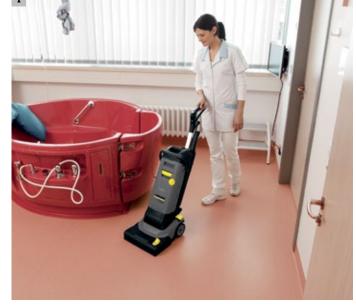

The BR 30/4 C cleans right into corners, around bends and under low fittings. Featuring a microfibre roller, it is ideal for removing fluff and hairs on fine stone tiles. Ideal for use in sanitary areas or wet zones, like water birth suites.

### 3 Ideal for structured flooring

The BR 40/10 with roller technology cleans deep into joints and crevices and scrubs and vacuums in one pass. Keeps sanitary areas and exercise baths hygienically clean.