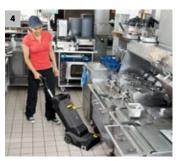

1 On rollers - deeper into joints and crevices

Being flat and compact, the BRS 40/1000 C scrubber easily reaches under kitchen cupboards. Featuring roller technology, this machine is the alternative to single-disc machines for use on non-slip tiles.

Unheated, compact HD 2.3/14 C Ed Food high-pressure cleaner. Designed for universal use in the commercial food industry and equipped with the new EASY!Force high-pressure gun.

Compact floor scrubbers featuring roller technology – ideal for basic and interim cleaning of structured floors in kitchens.