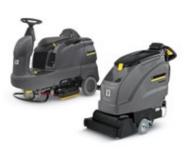

PUBLIC AREAS, WARD CORRIDORS PUBLIC AREAS, WARD CORRIDORS

# **PUBLIC AREAS - CLEAN AND SAFE**

The constant traffic in public areas such as entrances, corridors and ward corridors leaves little time for cleaning. Decisive here is the balance between maintenance, interim and deep cleaning. For thorough cleanliness, value retention, dust suppression and safety - for all kinds of floors, hard surfaces and carpets. Kärcher puts hygiene first.

Carpet cleaners for thorough cleaning: low residual moisture, quick drying.

Scrubber driers for small to large areas. Easy to use. Water and energy-saving. Quiet and inconspicuous.

Clean efficiently and quickly with Kärcher's line of specialty equipment. These innovative cleaning solutions help you maintain a safe and healthy environment.