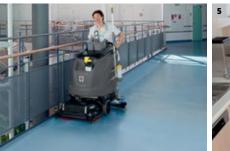

# **PUBLIC AREAS - CLEAN AND SAFE**

The constant traffic in public areas such as entrances, corridors and ward corridors leaves little time for cleaning. Decisive here is the balance between maintenance, interim and deep cleaning. For thorough cleanliness, value retention, dust suppression and safety - for all kinds of floors, hard surfaces and carpets. Kärcher puts hygiene first.

## 2 Ideal for entrances

The B 90 scrubber drier is designed for cleaning large areas. It features a presweeping function for removing coarse, loose dirt. The diamond pad leaves stone floors looking shiny for longer. Thanks to the whisper function, the B 90 is also ideal for use in patient areas.