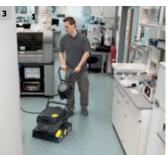

# TREATMENT AREAS - MAXIMUM HYGIENE

Cleaning in sterile areas such as operating theatres and laboratories places high demands on the cleaning systems used. The aim is to achieve and maintain a maximum level of hygiene to avoid nosocomial infections. Cleaning machines used in these areas must comply with high hygiene standards. The often busy environments, not enough time for thoroughly cleaning floors subject to high traffic and cramped conditions make things more difficult.

### 3 For growing demands

In histological laboratories, where large amounts of wax are used, floor cleaning is very time-consuming, but essential for work safety. A precondi-

tion for the successful removal of stubborn soiling such as wax calls for a perfectly matched machine and cleaning agent: e.g. the BR 40/10 with contra-rotating, selfcleaning pad rollers and FloorPro Intensive Deep Cleaner RM 750 for cleaner floors and greater safety.