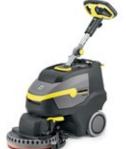

# **SANITARY AREAS - CLEANS DEEP INTO JOINTS AND CREVICES**

Manual cleaning reaches its limits in sanitary areas with anti-slip floors. Especially when limescale, skin oils or cosmetic residues need to be removed. In baths, showers and changing rooms - suitable for structured floors and small areas where hygiene requirements are high: the avoidance of germ transmission and cross-contamination in these areas is crucial. The regular use of compact, efficient Kärcher cleaning machines ensures that floors are hygienically clean deep into joints and crevices.

The BR 30/4 C compact scrubber drier removes limescale and mould in joints. Easy to use - ideal for confined spaces.

BR 40/10 C Adv scrubber drier with two-roller technology. Scrubs, vacuums and polishes floors. Cleans close to edges and under benches.

The BR 30/4 C cleans right into corners, around bends and under low fittings. Featuring a microfibre roller, it is ideal for removing fluff and hairs on fine stone tiles. Ideal for use in sanitary areas or wet zones, like water birth suites.