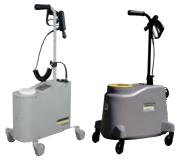

### 5 Prevention is the best medicine

Achieve a higher level of efficacy with the new Kärcher PS 4/7 Bp. This hospital-grade misting system is specifically designed for use with Vital Oxide® disinfectant. Reduce the risks of Health Care Acquired Infections by killing virus, bacteria and mold faster, safer and quieter.

The Kärcher PS 4/7 Bp hospital-grade misting system is specifically designed to reduce risks of Health Care Acquired Infections by killing virus, bacteria and mold faster, safer and quieter.

The Kärcher PS 4/7 Bp hospital-grade misting system is specifically designed to reduce risks of Health Care Acquired Infections by killing virus, bacteria and mold faster, safer and quieter.

Inno Foam Set
With cleaning agent injector and nozzle
kit. Effective foam cleaning based on the
HACCP concept.