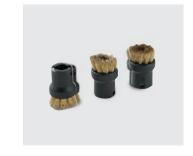

oints and crevices - no chance for dirt

The steam cleaner SG 4/4 is the answer to stubborn soap residues in showers, particularly in difficult to reach areas. Kind to surfaces and the environment.

### 5 Prevention is the best medicine

Achieve a higher level of efficacy with the new Kärcher PS 4/7 Bp. This hospital-grade misting system is specifically designed for use with Vital Oxide® disinfectant. Reduce the risks of Health Care Acquired Infections by killing virus, bacteria and mold faster, safer and quieter.



FloorPro Deep Cleaner, acidic RM 751

Effectively removes cement film, deposits and residues, e.g. limescale, rust, beer or milk scale.



Microfibre pads and rollers

Unrivalled on fine stoneware tiles, it achieves optimal results on all smooth or lightly structured floors.



DE 4002 joint and crevice kit Ideal accessories for joints and fittings.

# TREATMENT AREAS - MAXIMUM HYGIENE

Cleaning in sterile areas such as operating theatres and laboratories places high demands on the cleaning systems used. The aim is to achieve and maintain a maximum level of hygiene to avoid nosocomial infections. Cleaning machines used in these areas must comply with high hygiene standards. The often busy environments, not enough time for thoroughly cleaning floors subject to high traffic and cramped conditions make things more difficult.













The Kärcher PS 4/7 Bp hospital-grade misting system is specifically designed to reduce risks of Health Care Acquired Infections by killing virus, bacteria and mold faster, safer and quieter.

### 2 Quickly on site and quickly fini