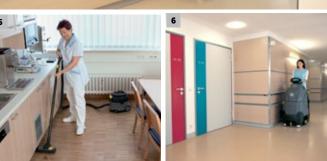

# **SANITARY AREAS - CLEANS DEEP INTO JOINTS AND CREVICES**

Manual cleaning reaches its limits in sanitary areas with anti-slip floors. Especially when limescale, skin oils or cosmetic residues need to be removed. In baths, showers and changing rooms - suitable for structured floors and small areas where hygiene requirements are high: the avoidance of germ transmission and cross-contamination in these areas is crucial. The regular use of compact, efficient Kärcher cleaning machines ensures that floors are hygienically clean deep into joints and crevices.

### 2 Optimal deep cleaning in sanitary areas

AP 100/50 M-CA unit is a highly mobile, compact cleaning unit that allow users to easily clean inside washrooms, offices, patient rooms, kitchens, locker rooms, and any area that requires fast cleaning and meticulous results