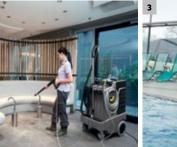

# **PUBLIC AREAS - CLEAN AND SAFE**

The constant traffic in public areas such as entrances, corridors and ward corridors leaves little time for cleaning. Decisive here is the balance between maintenance, interim and deep cleaning. For thorough cleanliness, value retention, dust suppression and safety - for all kinds of floors, hard surfaces and carpets. Kärcher puts hygiene first.

Carpet cleaners for thorough cleaning: low residual moisture, quick drying.

Scrubber driers for small to large areas. Easy to use. Water and energy-saving. Quiet and inconspicuous.

Clean efficiently and quickly with Kärcher's line of specialty equipment. These innovative cleaning solutions help you maintain a safe and healthy environment.

## 2 Ideal for entrances

The B 90 scrubber drier is designed for cleaning large areas. It features a presweeping function for removing coarse, loose dirt. The diamond pad leaves stone floors looking shiny for longer. Thanks to the whisper function, the B 90 is also ideal for use in patient areas.