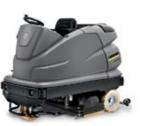

## 2 Ideal for entrances

The B 90 scrubber drier is designed for cleaning large areas. It features a presweeping function for removing coarse, loose dirt. The diamond pad leaves stone floors looking shiny for longer. Thanks to the whisper function, the B 90 is also ideal for use in patient areas.

### 4 Efficiency is a matter of adjustment

The B 60 with KIK system is fully configurable and with its tank interior cleaning system ensures hygiene not only on floors. In the ecolefficiency mode, the brush speed and suction power can be reduced for light soiling.