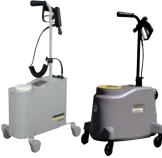

# **SANITARY AREAS - CLEANS DEEP INTO JOINTS AND CREVICES**

Manual cleaning reaches its limits in sanitary areas with anti-slip floors. Especially when limescale, skin oils or cosmetic residues need to be removed. In baths, showers and changing rooms - suitable for structured floors and small areas where hygiene requirements are high: the avoidance of germ transmission and cross-contamination in these areas is crucial. The regular use of compact, efficient Kärcher cleaning machines ensures that floors are hygienically clean deep into joints and crevices.

The BR 30/4 C compact scrubber drier removes limescale and mould in joints. Easy to use - ideal for confined spaces.

BR 40/10 C Adv scrubber drier with two-roller technology. Scrubs, vacuums and polishes floors. Cleans close to edges and under benches.

Wet and dry vacuum cleaners remove coarse dirt: dry, moist or liquid. Onboard accessories - always at hand.

Steam cleaners remove stubborn dirt from joints, cracks and pores. Kind to the environment and material.