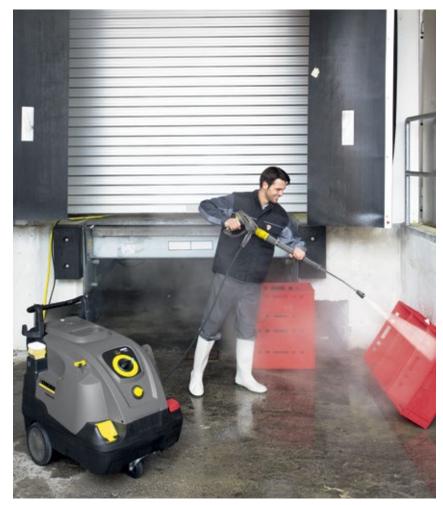

# **CLEANLINESS** WITHOUT COMPROMISE

Being thorough, fulfilling hygiene requirements and time are what counts when cleaning in abattoirs. And this is no easy task given the stubborn dirt such as blood, fats and proteins.

Hygiene starts in the delivery area. Use our hot water high-pressure cleaners and 80°C hot water here. Cleaning with hot rather than cold water at the same pressure is far more effective, as proteins, fats and oils are also removed. You achieve pressure and save up to 35% in working time, while also significantly reducing the amount of germs using little or no disinfectant and protecting the environment. Our hot water high-pressure cleaners can raise the water temperature to as

Kärcher cleaning agents are made for deep cleaning, and reliably remove blood, fats and proteins. To this end, our mobile, stainless steel Hygiene high-pressure cleaner, with abrasion-resistant hose and EASY!Force Food high-pressure gun which uses the high-pressure jet's recoil force and reduces the holding force to zero - are ideal. Using the Inno Foam Set with dual spray lance, you can apply the cleaning agent and rinse it clean with water after the contact time in a single pass. You can use our disinfectant and disinfection cleaning agent to reduce the bacterial count.