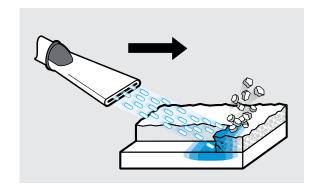

#### Cleaning without water

Conveyor belts, installations with electrical components and all areas which must be dry cleaned or are a direct part of the production process can be freed of stubborn dirt with dry ice – and all without a single drop of water. No dismantling is necessary, as the process involves using compressed air to discharge pellets of carbon dioxide frozen at -79 °C. When these pellets come into contact with the surface to be cleaned, the surface will cool and the protective film will melt away. The pellets disappear quickly and you can simply vacuum up the dirt.