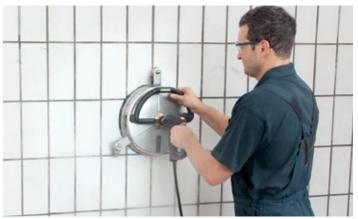

#### **Cold storage rooms**

Cleaning the cooling fins with our steam cleaners can greatly increase the efficiency and lifetime of your cold storage rooms. Our steam vacuum cleaners and steam cleaners are HACCP-certified and can often achieve first-class cleaning results without cleaning agents. The automatic self-cleaning action also prevents the formation of germs inside the machine upon completion of the work.

You can combine or equip our Hygiene and hot water high-pressure cleaners and cabinet high-pressure units in many ways. For example, you can choose the blue foodgrade high-pressure hoses with a non-discolouring, fat-resistant outer layer. Or clean with our Inno Foam Set and disinfect with only one lance.

Cabinet high-pressure units ensure several points of use and increase efficiency. You can also clean hard-toreach areas hygienically and without chemicals using our steam vacuum cleaners, steam cleaners and various acces-