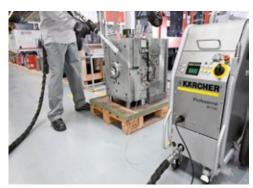

# **CLEANLINESS** WITHOUT COMPROMISE

Being thorough, fulfilling hygiene requirements and time are what counts when cleaning in abattoirs. And this is no easy task given the stubborn dirt such as blood, fats and proteins.

Hygiene starts in the delivery area. Use our hot water high-pressure cleaners and 80°C hot water here. Cleaning with hot rather than cold water at the same pressure is far more effective, as proteins, fats and oils are also removed. You achieve pressure and save up to 35% in working time, while also significantly reducing the amount of germs using little or no disinfectant and protecting the environment. Our hot water high-pressure cleaners can raise the water temperature to as

Kärcher cleaning agents are made for deep cleaning, and reliably remove blood, fats and proteins. To this end, our mobile, stainless steel Hygiene high-pressure cleaner, with abrasion-resistant hose and EASY!Force Food high-pressure gun which uses the high-pressure jet's recoil force and reduces the holding force to zero - are ideal. Using the Inno Foam Set with dual spray lance, you can apply the cleaning agent and rinse it clean with water after the contact time in a single pass. You can use our disinfectant and disinfection cleaning agent to reduce the bacterial count.