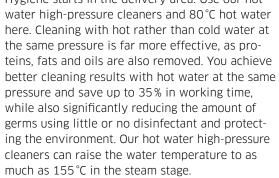

# **CLEANLINESS** WITHOUT COMPROMISE

Being thorough, fulfilling hygiene requirements and time are what counts when cleaning in abattoirs. And this is no easy task given the stubborn dirt such as blood, fats and proteins.

Hygiene starts in the delivery area. Use our hot water high-pressure cleaners and 80°C hot water here. Cleaning with hot rather than cold water at the same pressure is far more effective, as proteins, fats and oils are also removed. You achieve pressure and save up to 35% in working time, while also significantly reducing the amount of germs using little or no disinfectant and protecting the environment. Our hot water high-pressure cleaners can raise the water temperature to as

Kärcher cleaning agents are made for deep cleaning, and reliably remove blood, fats and proteins. To this end, our mobile, stainless steel Hygiene high-pressure cleaner, with abrasion-resistant hose and EASY!Force Food high-pressure gun which uses the high-pressure jet's recoil force and reduces the holding force to zero - are ideal. Using the Inno Foam Set with dual spray lance, you can apply the cleaning agent and rinse it clean with water after the contact time in a single pass. You can use our disinfectant and disinfection cleaning agent to reduce the bacterial count.