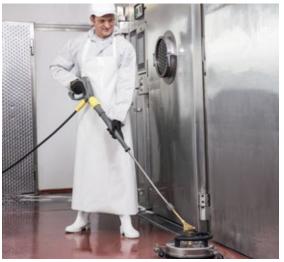

#### **Cold storage rooms**

Cleaning the cooling fins with our steam cleaners can greatly increase the efficiency and lifetime of your cold storage rooms. Our steam vacuum cleaners and steam cleaners are HACCP-certified and can often achieve first-class cleaning results without cleaning agents. The automatic self-cleaning action also prevents the formation of germs inside the machine upon completion of the work.

You can combine or equip our Hygiene and hot water high-pressure cleaners and cabinet high-pressure units in many ways. For example, you can choose the blue foodgrade high-pressure hoses with a non-discolouring, fat-resistant outer layer. Or clean with our Inno Foam Set and disinfect with only one lance.

Cabinet high-pressure units ensure several points of use and increase efficiency. You can also clean hard-toreach areas hygienically and without chemicals using our steam vacuum cleaners, steam cleaners and various acces-