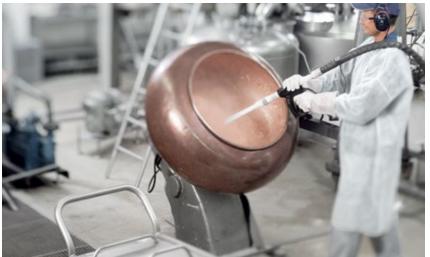

## Meat, poultry and fish processing

Here leftover foods, grease, proteins and other dirt are completely removed, giving germs and bacteria no chance. Our highlight for you is the Hygiene high-pressure cleaner.

# **CLEANLINESS** WITHOUT COMPROMISE

Being thorough, fulfilling hygiene requirements and time are what counts when cleaning in abattoirs. And this is no easy task given the stubborn dirt such as blood, fats and proteins.

Hygiene starts in the delivery area. Use our hot water high-pressure cleaners and 80°C hot water here. Cleaning with hot rather than cold water at the same pressure is far more effective, as proteins, fats and oils are also removed. You achieve pressure and save up to 35% in working time, while also significantly reducing the amount of germs using little or no disinfectant and protecting the environment. Our hot water high-pressure cleaners can raise the water temperature to as

Kärcher cleaning agents are made for deep cleaning, and reliably remove blood, fats and proteins. To this end, our mobile, stainless steel Hygiene high-pressure cleaner, with abrasion-resistant hose and EASY!Force Food high-pressure gun which uses the high-pressure jet's recoil force and reduces the holding force to zero - are ideal. Using the Inno Foam Set with dual spray lance, you can apply the cleaning agent and rinse it clean with water after the contact time in a single pass. You can use our disinfectant and disinfection cleaning agent to reduce the bacterial count.