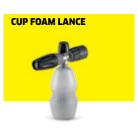

Clean and disinfect your production systems quickly and effectively with our white Hygiene high-pressure cleaner, food-grade high-pressure hose, grey, robust wheels and accessories suited to the task. You can choose between high-pressure point stream, high-pressure flat stream (25°) and low-pressure flat stream (40°). The low-pressure flat stream (40°) is used for applying cleaning agent, while the cup foam lance is the right accessory for cleaning production systems. Large quantities of fruit and vegetable waste can be easily cleared with our wet/dry vacuum cleaners, and liquids can be thoroughly picked up using the wide nozzle. Finally, you can empty the container with ease thanks to the drain hose.