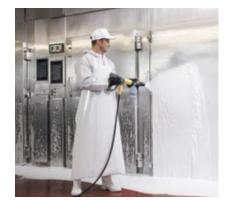

Kärcher cleaning agents are made for deep cleaning, and reliably remove blood, fats and proteins. To this end, our mobile, stainless steel Hygiene high-pressure cleaner, with abrasion-resistant hose and EASY!Force Food high-pressure gun which uses the high-pressure jet's recoil force and reduces the holding force to zero - are ideal. Using the Inno Foam Set with dual spray lance, you can apply the cleaning agent and rinse it clean with water after the contact time in a single pass. You can use our disinfectant and disinfection cleaning agent to reduce the bacterial count.

You can combine or equip our Hygiene and hot water high-pressure cleaners and cabinet high-pressure units in many ways. For example, you can choose the blue foodgrade high-pressure hoses with a non-discolouring, fat-resistant outer layer. Or clean with our Inno Foam Set and disinfect with only one lance.

Cabinet high-pressure units ensure several points of use and increase efficiency. You can also clean hard-toreach areas hygienically and without chemicals using our steam vacuum cleaners, steam cleaners and various acces-