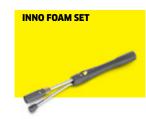

Kärcher cleaning agents are made for deep cleaning, and reliably remove blood, fats and proteins. To this end, our mobile, stainless steel Hygiene high-pressure cleaner, with abrasion-resistant hose and EASY!Force Food high-pressure gun which uses the high-pressure jet's recoil force and reduces the holding force to zero - are ideal. Using the Inno Foam Set with dual spray lance, you can apply the cleaning agent and rinse it clean with water after the contact time in a single pass. You can use our disinfectant and disinfection cleaning agent to reduce the bacterial count.

You can combine or equip our Hygiene and hot water high-pressure cleaners and cabinet high-pressure units in many ways. For example, you can choose the blue foodgrade high-pressure hoses with a non-discolouring, fat-resistant outer layer. Or clean with our Inno Foam Set and disinfect with only one lance.

#### No spot is left untouched

Our high-pressure pump and rotating pipe cleaning nozzle system is the ideal fit for pipelines. With our white Hygiene high-pressure cleaner and accompanying accessories, such as the Inno Foam Set, cleaning and disinfecting your production systems are quick and effective. And using a curved high-pressure lance, you can remove dirt, for example from pipes on the ceiling, with ease. To remove water and lime residue from underneath machines and from hard-to-reach areas, the flat Surface Cleaner with suction fits the bill, cleaning surfaces quickly without splashing and automatically vacuuming the dirty water.