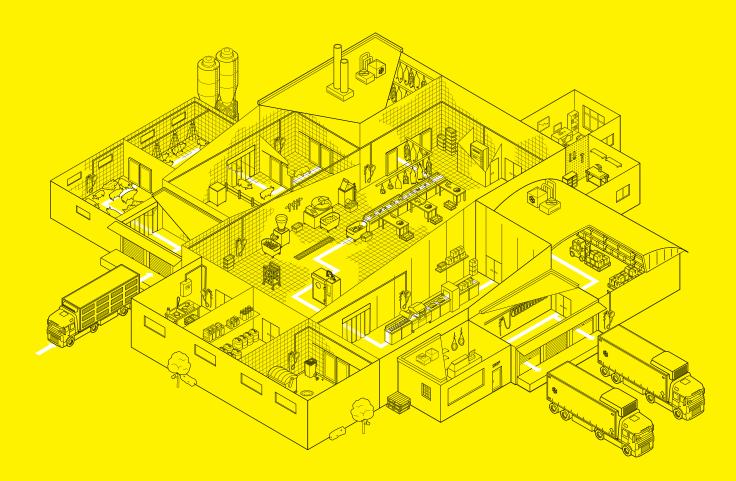

# THE FOOD INDUSTRY HAS 4 CLEANING AREAS.

Based on our analysis of the cleaning requirements, we have divided the food industry into four cleaning circles which seamlessly interact with one another.

## **Everything revolves around cleanliness**

The cleaning requirements of the three outermost areas are similar for all eight sectors of the food industry. Yet cleaning in production differs greatly depending on the raw materials processed. The innermost area is cleaning directly in the production area. This is of the utmost importance, as cleanliness and hygiene are particularly crucial here. Production machines, conveyor belts and ovens should be cleaned several times a day, for example with dust removal units or industrial vacuums.

The second circle is the cleaning of production-sensitive areas, such as floors in the production area and containers. Here, too, our scrubbers, scrubber driers and modular system solutions for tank and silo cleaning take care of cleanliness.

The third circle concerns the cleaning of areas supporting production, such as tanks, cold storage rooms and dispatch areas. Here you can use our mobile and cabinet high-pressure cleaners to achieve impressive results with out-

high-pressure cleaners to achieve impressive results with our standing efficiency.

The fourth circle revolves around cleaning the infrastructure, which includes outside areas such as pavements, car parks and green spaces. These surfaces can be optimally cleaned and maintained using our sweepers. And when it comes to cleaning the inner areas of maintenance buildings, such as offices and communal areas, our vacuum cleaners and manual cleaning equipment are fit for purpose.