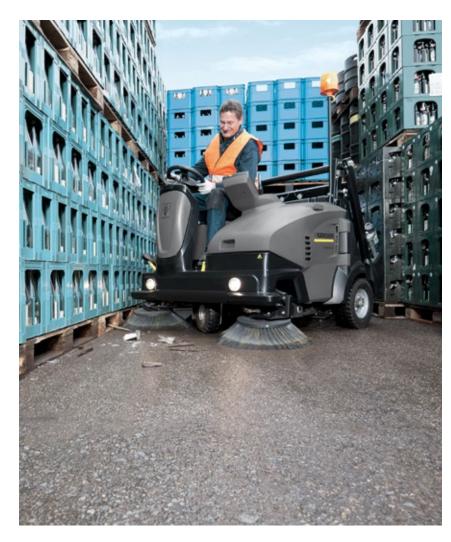

# CLEAN AS A WHISTLE

When processing fruit and vegetables, avoiding cross-contamination, grime and corrosion are essential cleaning tasks.

Natural products often bring dirt in during delivery, but with our ride-on sweepers, you can clean outside areas quickly and thoroughly.

Our ride-on vacuum sweepers impress thanks to their compactness, manoeuvrability and high level of comfort.

In the overview below, the most important cleaning solutions for cleaning animal feed production areas are shown by way of example. These recommendations serve only as a guide – you can find a wide range of products in the Kärcher System to compose your ideal, tailor-made cleaning solution. In addition, we are happy to support you in person.