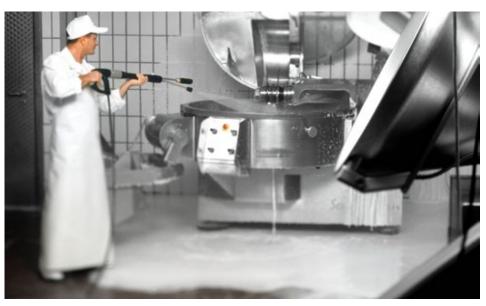

## Meat, poultry and fish processing

Here leftover foods, grease, proteins and other dirt are completely removed, giving germs and bacteria no chance. Our highlight for you is the Hygiene high-pressure cleaner.

# **CLEANLINESS** WITHOUT COMPROMISE

Being thorough, fulfilling hygiene requirements and time are what counts when cleaning in abattoirs. And this is no easy task given the stubborn dirt such as blood, fats and proteins.

Hygiene starts in the delivery area. Use our hot water high-pressure cleaners and 80°C hot water here. Cleaning with hot rather than cold water at the same pressure is far more effective, as proteins, fats and oils are also removed. You achieve pressure and save up to 35% in working time, while also significantly reducing the amount of germs using little or no disinfectant and protecting the environment. Our hot water high-pressure cleaners can raise the water temperature to as

Kärcher cleaning agents are made for deep cleaning, and reliably remove blood, fats and proteins. To this end, our mobile, stainless steel Hygiene high-pressure cleaner, with abrasion-resistant hose and EASY!Force Food high-pressure gun which uses the high-pressure jet's recoil force and reduces the holding force to zero - are ideal. Using the Inno Foam Set with dual spray lance, you can apply the cleaning agent and rinse it clean with water after the contact time in a single pass. You can use our disinfectant and disinfection cleaning agent to reduce the bacterial count.