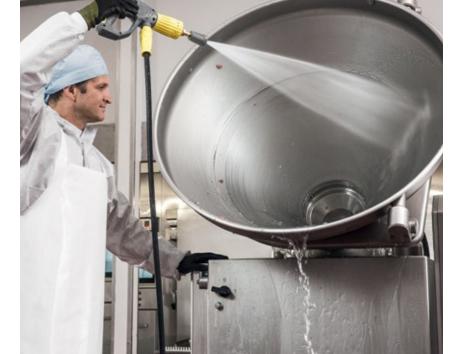

Hygiene starts in the delivery area. Use our hot water high-pressure cleaners and 80°C hot water here. Cleaning with hot rather than cold water at the same pressure is far more effective, as proteins, fats and oils are also removed. You achieve pressure and save up to 35% in working time, while also significantly reducing the amount of germs using little or no disinfectant and protecting the environment. Our hot water high-pressure cleaners can raise the water temperature to as

Kärcher cleaning agents are made for deep cleaning, and reliably remove blood, fats and proteins. To this end, our mobile, stainless steel Hygiene high-pressure cleaner, with abrasion-resistant hose and EASY!Force Food high-pressure gun which uses the high-pressure jet's recoil force and reduces the holding force to zero - are ideal. Using the Inno Foam Set with dual spray lance, you can apply the cleaning agent and rinse it clean with water after the contact time in a single pass. You can use our disinfectant and disinfection cleaning agent to reduce the bacterial count.