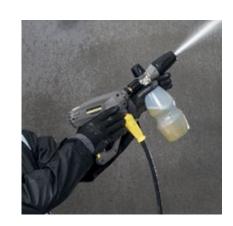

Kärcher cleaning agents are made for deep cleaning, and reliably remove blood, fats and proteins. To this end, our mobile, stainless steel Hygiene high-pressure cleaner, with abrasion-resistant hose and EASY!Force Food high-pressure gun which uses the high-pressure jet's recoil force and reduces the holding force to zero - are ideal. Using the Inno Foam Set with dual spray lance, you can apply the cleaning agent and rinse it clean with water after the contact time in a single pass. You can use our disinfectant and disinfection cleaning agent to reduce the bacterial count.

You can combine or equip our Hygiene and hot water high-pressure cleaners and cabinet high-pressure units in many ways. For example, you can choose the blue foodgrade high-pressure hoses with a non-discolouring, fat-resistant outer layer. Or clean with our Inno Foam Set and disinfect with only one lance.