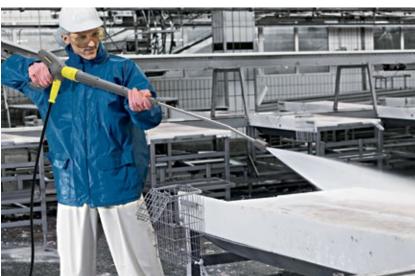

Hygiene starts in the delivery area. Use our hot water high-pressure cleaners and 80°C hot water here. Cleaning with hot rather than cold water at the same pressure is far more effective, as proteins, fats and oils are also removed. You achieve pressure and save up to 35% in working time, while also significantly reducing the amount of germs using little or no disinfectant and protecting the environment. Our hot water high-pressure cleaners can raise the water temperature to as

Kärcher cleaning agents are made for deep cleaning, and reliably remove blood, fats and proteins. To this end, our mobile, stainless steel Hygiene high-pressure cleaner, with abrasion-resistant hose and EASY!Force Food high-pressure gun which uses the high-pressure jet's recoil force and reduces the holding force to zero - are ideal. Using the Inno Foam Set with dual spray lance, you can apply the cleaning agent and rinse it clean with water after the contact time in a single pass. You can use our disinfectant and disinfection cleaning agent to reduce the bacterial count.