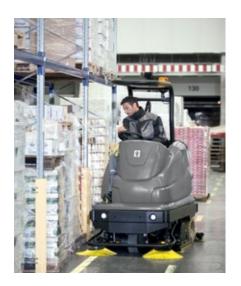

### Spotless surface areas

Large surfaces can be cleaned economically and efficiently with our individually adjustable vacuum sweepers and scrubber driers in various sizes and models. Our ride-on vacuum sweepers with Tact automatic filter clean-

ing achieve optimal cleaning results. The roller brush on the rear axle ensures that high kerbs can be driven over easily. And our step-on or ride-on scrubber driers not only save time, thanks to automatic fresh water filling, but also significant amounts of cleaning agent thanks to Dose, the precise, consistent cleaning agent dosing unit which is adjustable from 0 to 3%.

robust, compact and manoeuvrable vacuum sweepers and scrubber driers allow you to clean in comfort and save time.

In the overview below, the most important cleaning solutions for cleaning ready meal production areas are shown by way of example. These recommendations serve only as a guide – you can find a wide range of products in the Kärcher System to compose your ideal, tailor-made cleaning solution. In addition, we are happy to support you in person.