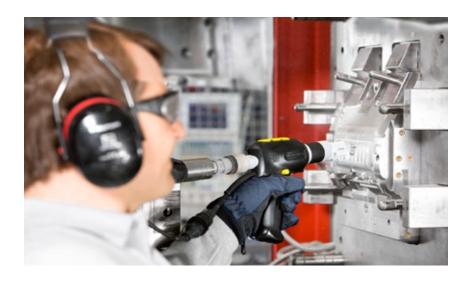

## Meat, poultry and fish processing

Here leftover foods, grease, proteins and other dirt are completely removed, giving germs and bacteria no chance. Our highlight for you is the Hygiene high-pressure cleaner.

Hygiene starts in the delivery area. Use our hot water high-pressure cleaners and 80°C hot water here. Cleaning with hot rather than cold water at the same pressure is far more effective, as proteins, fats and oils are also removed. You achieve pressure and save up to 35% in working time, while also significantly reducing the amount of germs using little or no disinfectant and protecting the environment. Our hot water high-pressure cleaners can raise the water temperature to as

Kärcher cleaning agents are made for deep cleaning, and reliably remove blood, fats and proteins. To this end, our mobile, stainless steel Hygiene high-pressure cleaner, with abrasion-resistant hose and EASY!Force Food high-pressure gun which uses the high-pressure jet's recoil force and reduces the holding force to zero - are ideal. Using the Inno Foam Set with dual spray lance, you can apply the cleaning agent and rinse it clean with water after the contact time in a single pass. You can use our disinfectant and disinfection cleaning agent to reduce the bacterial count.