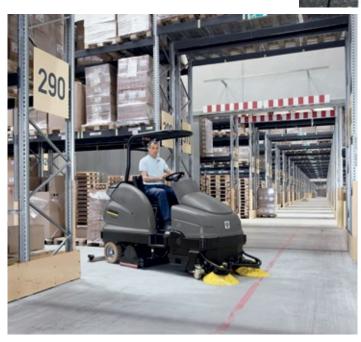

### Spotless surface areas

Large surfaces can be cleaned economically and efficiently with our individually adjustable vacuum sweepers and scrubber driers in various sizes and models. Our ride-on vacuum sweepers with Tact automatic filter clean-

ing achieve optimal cleaning results. The roller brush on the rear axle ensures that high kerbs can be driven over easily. And our step-on or ride-on scrubber driers not only save time, thanks to automatic fresh water filling, but also significant amounts of cleaning agent thanks to Dose, the precise, consistent cleaning agent dosing unit which is adjustable from 0 to 3%.