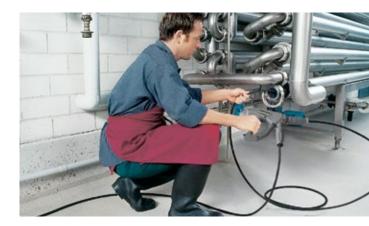

# **CLEANLINESS** WITHOUT COMPROMISE

Being thorough, fulfilling hygiene requirements and time are what counts when cleaning in abattoirs. And this is no easy task given the stubborn dirt such as blood, fats and proteins.

Hygiene starts in the delivery area. Use our hot water high-pressure cleaners and 80°C hot water here. Cleaning with hot rather than cold water at the same pressure is far more effective, as proteins, fats and oils are also removed. You achieve pressure and save up to 35% in working time, while also significantly reducing the amount of germs using little or no disinfectant and protecting the environment. Our hot water high-pressure cleaners can raise the water temperature to as

Kärcher cleaning agents are made for deep cleaning, and reliably remove blood, fats and proteins. To this end, our mobile, stainless steel Hygiene high-pressure cleaner, with abrasion-resistant hose and EASY!Force Food high-pressure gun which uses the high-pressure jet's recoil force and reduces the holding force to zero - are ideal. Using the Inno Foam Set with dual spray lance, you can apply the cleaning agent and rinse it clean with water after the contact time in a single pass. You can use our disinfectant and disinfection cleaning agent to reduce the bacterial count.