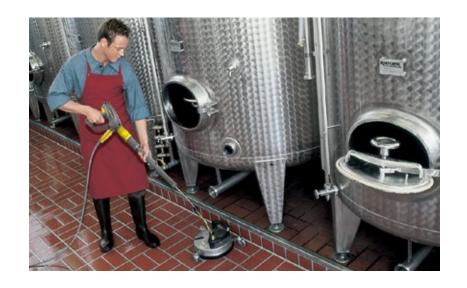

# REFRESHING **CLEANLINESS**

In order to produce drinks of a consistent quality and impeccable taste, cleaning must be optimally carried out in the manufacturing process.

Using our ride-on vacuum sweepers with sweeping crescent side brushes, you can protect goods in outside and storage areas against dirt. Large areas and corners can be swept with ease and in no time in only a few passes. Further advantages are offered in the shape of electrohydraulic high container emptying, fully automatic Tact filter cleaning for virtually dust-free cleaning, and the Kärcher Intelligent Key System, which allows you to assign different rights to different users. Tanks, containers and pipelines can be cleaned with our mobile high-pressure cleaners as well as our cabinet high-pressure units with several points of use. Cabinet high-pressure units can be made ready to use any time at the push of a button, without set-up times and without having to transport mobile machines. And with accessories such as the pipe cleaning hose and nozzle, pipes are clean inside and out. The hose works its way through the pipe using the pipe cleaning nozzle, with four nozzles set at a 30° angle.

# Deep cleaning with steam

High humidity in the drinks production process encourages the formation of mould. By cleaning critical areas with our steam cleaners, you can achieve effective disinfection entirely without chemicals - as certified by an independent laboratory. Our stainless steel Surface Cleaner with automatic dirty water suction also allows you to clean walls with hot water up to 85 °C. For narrow corridors and storage areas, our fully configurable scrubber driers are available - brush heads, squeegees, mains or battery operation and additional equipment details can be added according to your requirements.