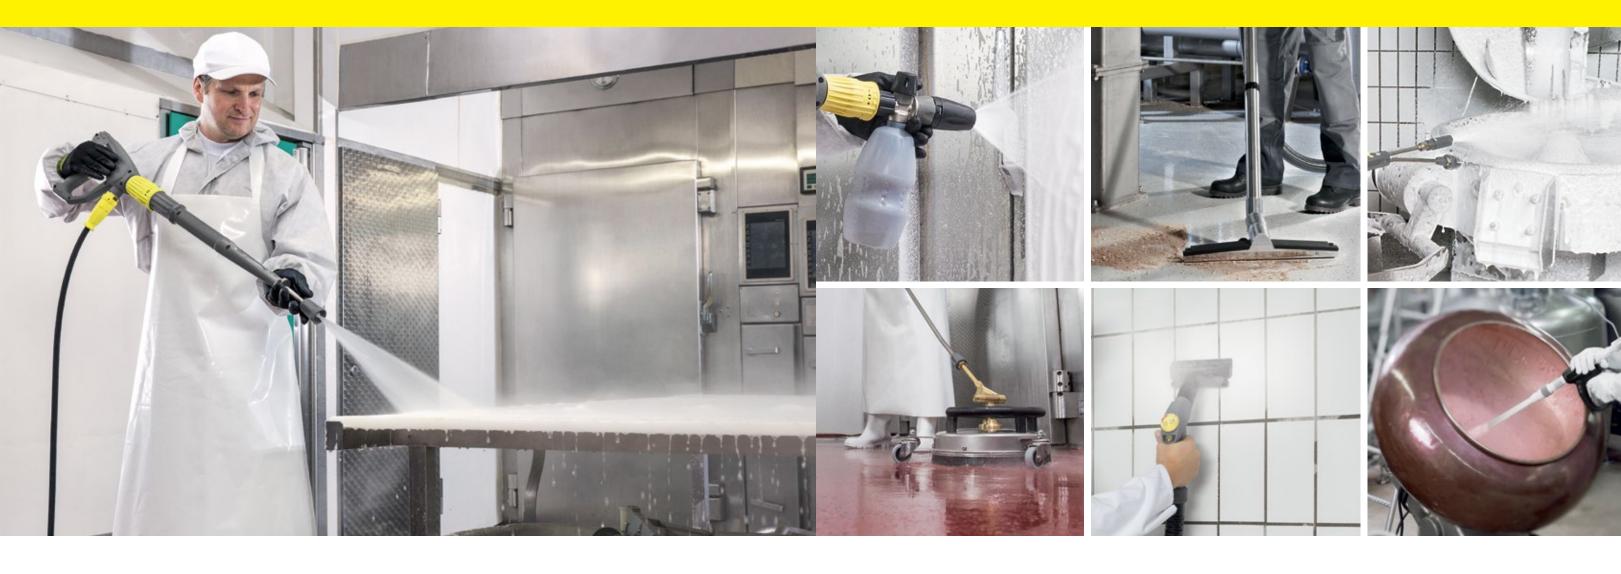

# **CLEANLINESS** WITHOUT COMPROMISE

Being thorough, fulfilling hygiene requirements and time are what counts when cleaning in abattoirs. And this is no easy task given the stubborn dirt such as blood, fats and proteins.

Hygiene starts in the delivery area. Use our hot water high-pressure cleaners and 80°C hot water here. Cleaning with hot rather than cold water at the same pressure is far more effective, as proteins, fats and oils are also removed. You achieve pressure and save up to 35% in working time, while also significantly reducing the amount of germs using little or no disinfectant and protecting the environment. Our hot water high-pressure cleaners can raise the water temperature to as

Kärcher cleaning agents are made for deep cleaning, and reliably remove blood, fats and proteins. To this end, our mobile, stainless steel Hygiene high-pressure cleaner, with abrasion-resistant hose and EASY!Force Food high-pressure gun which uses the high-pressure jet's recoil force and reduces the holding force to zero - are ideal. Using the Inno Foam Set with dual spray lance, you can apply the cleaning agent and rinse it clean with water after the contact time in a single pass. You can use our disinfectant and disinfection cleaning agent to reduce the bacterial count.

#### **Cold storage rooms**

Cleaning the cooling fins with our steam cleaners can greatly increase the efficiency and lifetime of your cold storage rooms. Our steam vacuum cleaners and steam cleaners are HACCP-certified and can often achieve first-class cleaning results without cleaning agents. The automatic self-cleaning action also prevents the formation of germs inside the machine upon completion of the work.