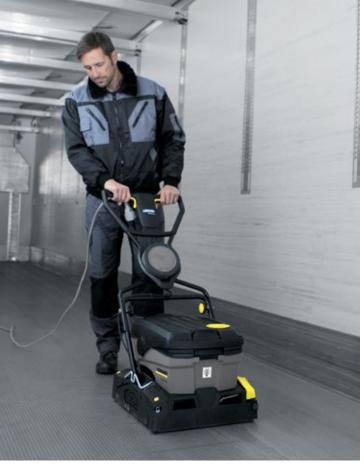

## Meat, poultry and fish processing

Here leftover foods, grease, proteins and other dirt are completely removed, giving germs and bacteria no chance. Our highlight for you is the Hygiene high-pressure cleaner.

Hygiene starts in the delivery area. Use our hot water high-pressure cleaners and 80°C hot water here. Cleaning with hot rather than cold water at the same pressure is far more effective, as proteins, fats and oils are also removed. You achieve pressure and save up to 35% in working time, while also significantly reducing the amount of germs using little or no disinfectant and protecting the environment. Our hot water high-pressure cleaners can raise the water temperature to as

Kärcher cleaning agents are made for deep cleaning, and reliably remove blood, fats and proteins. To this end, our mobile, stainless steel Hygiene high-pressure cleaner, with abrasion-resistant hose and EASY!Force Food high-pressure gun which uses the high-pressure jet's recoil force and reduces the holding force to zero - are ideal. Using the Inno Foam Set with dual spray lance, you can apply the cleaning agent and rinse it clean with water after the contact time in a single pass. You can use our disinfectant and disinfection cleaning agent to reduce the bacterial count.

In the overview below, the most important cleaning solutions for cleaning meat, poultry and fish production areas are shown by way of example. These recommendations serve only as a guide – you can find a wide range of products in the Kärcher System to compose your ideal, tailor-made cleaning solution. In addition, we are happy to support you in person.

| Cleaning in production                  | processes                                                                                   |                                                                                                                                                                                 |                                                                                                                                                                                                                                                                                                                                                                                                 |  |
|-----------------------------------------|---------------------------------------------------------------------------------------------|---------------------------------------------------------------------------------------------------------------------------------------------------------------------------------|-------------------------------------------------------------------------------------------------------------------------------------------------------------------------------------------------------------------------------------------------------------------------------------------------------------------------------------------------------------------------------------------------|--|
| Slaughter floors and cut-<br>ting rooms | Cabinet cold water<br>high-pressure cleaners<br>Cabinet hot water<br>high-pressure cleaners | HD 4.2/20 ST Ea B HDS 4.0/30 E Ef                                                                                                                                               | Spray gun EASYIForce Food Food-grade high-pressure hoses Grey food-grade hoses with a non-marking outer cover, blue long-life, food-grade hoses with a non-marking outer cover and resistant to animal fats                                                                                                                                                                                     |  |
| Production machines, conveyor belts     | Hygiene<br>high-pressure cleaners<br>Hot water<br>high-pressure cleaners                    | HD Special class HD 2.3/14 C Ed Food  HDS Super class HDS 5.0/30-45 Eb HDS Middle class HDS 4.0/20-4M Ea HDS Compact class HDS 2.3/12 C Ed HDS Special class HDS-E 3.3/25-4M Ef | Attachment kits for cleaning agents Inno Foam Set, Easy Foam Set, cup foam lance, cleaning agent injectors  Surface Cleaners FRV 50 Me, FRV 30 Me, FR 50 Me, FR 30 Me Nozzles Power nozzles, triple nozzles, rotary nozzles Spray lances Flexible steel pipe, rotatable steel pipe Protective gear Safety goggles, protective gloves, ear defenders, helmet and work overalls Additional handle |  |
| Hard-to-reach areas                     | Steam vacuum cleaners Steam cleaner                                                         | SGV 6/5<br>SG 4/4                                                                                                                                                               | Cloth kits, brushes, hoses, nozzles, descaling sticks                                                                                                                                                                                                                                                                                                                                           |  |