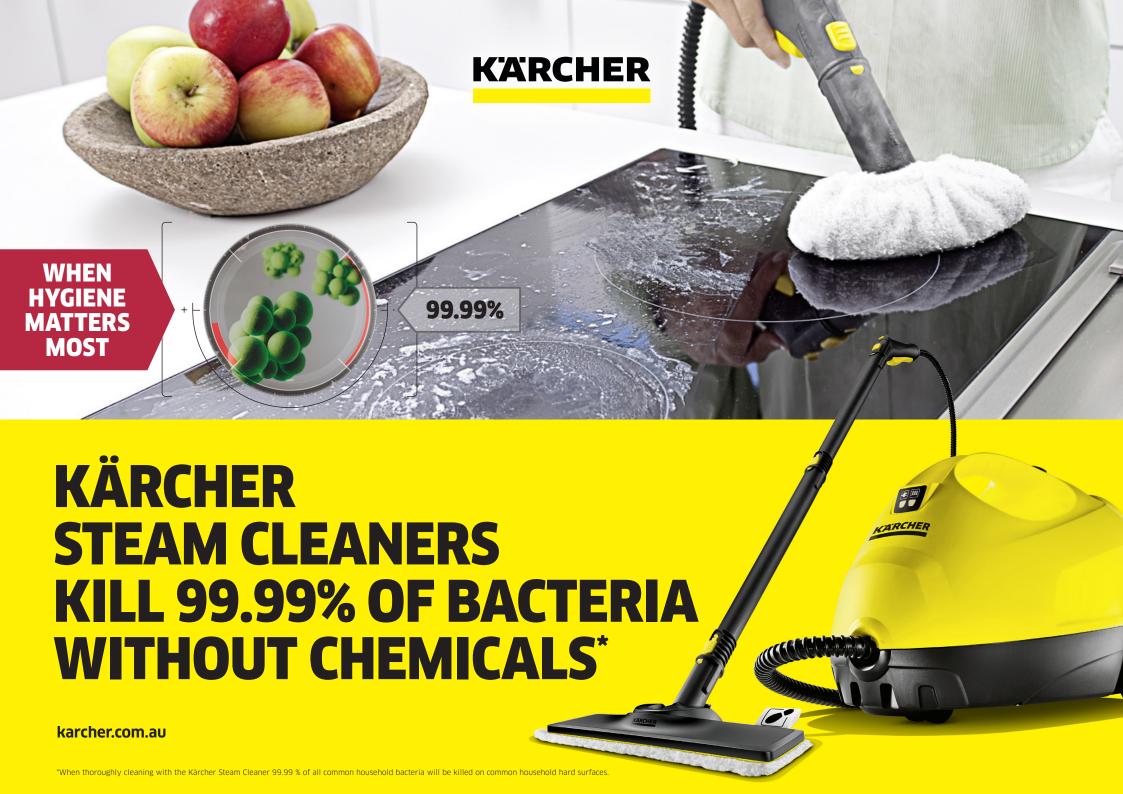

## KÄRCHER

| Model                 | SC 1 Premium SC 1 | + EasyFix Floor Kit | SC 2 EasyFix       | SC 3 EasyFix       | SC 4 EasyFix + Iron Kit | SC 5 EasyFix        |
|-----------------------|-------------------|---------------------|--------------------|--------------------|-------------------------|---------------------|
|                       |                   |                     |                    |                    |                         |                     |
| RRP                   | \$169             | \$189               | \$289              | \$409              | \$599                   | \$1,069             |
| Pressure              | 3.0 bar           | 3.0 bar             | 3.2 bar            | 3.5 bar            | 3.5 bar                 | 4.2 bar