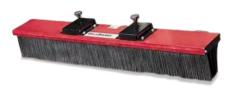

## SweepEx Valu-Sweep 1500mm Forklift Broom

| Solid Aircraft Grade Aluminium       |
|--------------------------------------|
| 180 mm polypropylene                 |
| 5                                    |
| Light to medium duty industrial jobs |
| Quick-Tite Screw Downs               |
| N/A                                  |
|                                      |