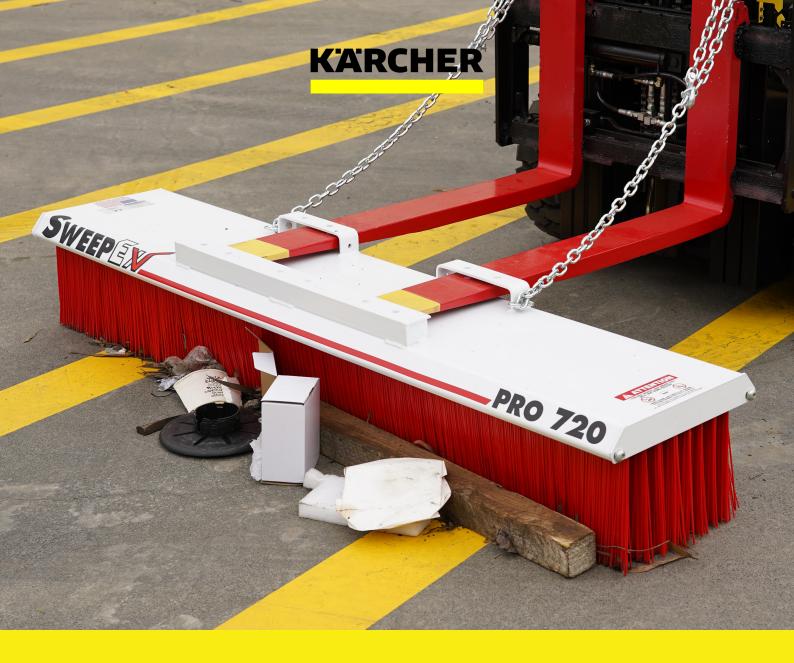

### SweepEx PRO Forklift Brooms SPB600 (1500mm) and SPB720 (1800mm)

| Frame              | Solid Rolled Steel                                   |
|--------------------|------------------------------------------------------|
| Bristles           | 290 mm polypropylene                                 |
| Rows               | 8                                                    |
| Job type           | Heavy duty industrial                                |
| Attach to Forklift | Standard forklift tine pockets and chains            |
| Attach to Bucket   | Optional 4in1 grab hitch or bucket hitch with chains |