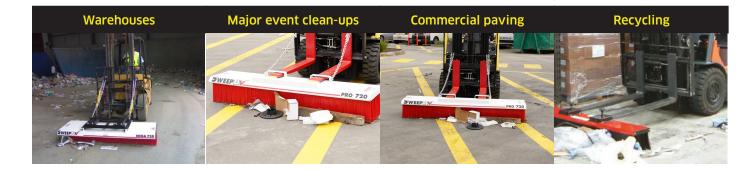

| Heavy duty industrial                                |
| Attach to Forklift | Standard forklift tine pockets and chains            |
| Attach to Bucket   | Optional 4in1 grab hitch or bucket hitch with chains |

### SweepEx MEGA Forklift Brooms SMB720 (1800mm) and SMB960 (2400mm)



| Frame              | Solid Rolled Steel                             |
|--------------------|------------------------------------------------|
| Bristles           | 290 MM Polypropylene                           |
| Rows               | 11                                             |
| Job type           | Extreme industrial jobs                        |
| Attach to Forklift | Tine pockets with chains and dogs supplied FOC |
| Attach to Bucket   | Bucket hitch with chains and dogs supplied FOC |





makes a difference