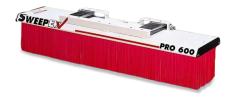

### SweepEx PRO Forklift Brooms SPB600 (1500mm) and SPB720 (1800mm)

| Frame              | Solid Rolled Steel                                   |
|--------------------|------------------------------------------------------|
| Bristles           | 290 mm polypropylene                                 |
| Rows               | 8                                                    |
| Job type           | Heavy duty industrial                                |
| Attach to Forklift | Standard forklift tine pockets and chains            |
| Attach to Bucket   | Optional 4in1 grab hitch or bucket hitch with chains |