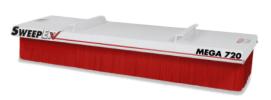

### SweepEx MEGA Forklift Brooms SMB720 (1800mm) and SMB960 (2400mm)

| Frame              | Solid Rolled Steel                             |
|--------------------|------------------------------------------------|
| Bristles           | 290 MM Polypropylene                           |
| Rows               | 11                                             |
| Job type           | Extreme industrial jobs                        |
| Attach to Forklift | Tine pockets with chains and dogs supplied FOC |
| Attach to Bucket   | Bucket hitch with chains and dogs supplied FOC |