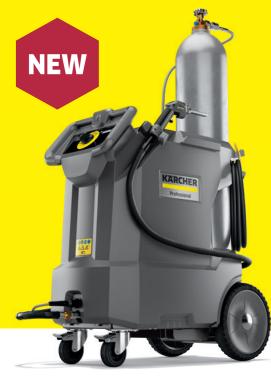

#### L2P - leaves dirt in the cold

With our new patented L2P dry ice blaster you can remove all types of dirt. Also where no water can be used, e.g. for electronic and other live components. The new L2P is the only dry ice blaster which produces the dry ice pellets itself – directly from the CO<sub>2</sub> cylinder. A procedure patented by Kärcher.

IB 10/8 L2P