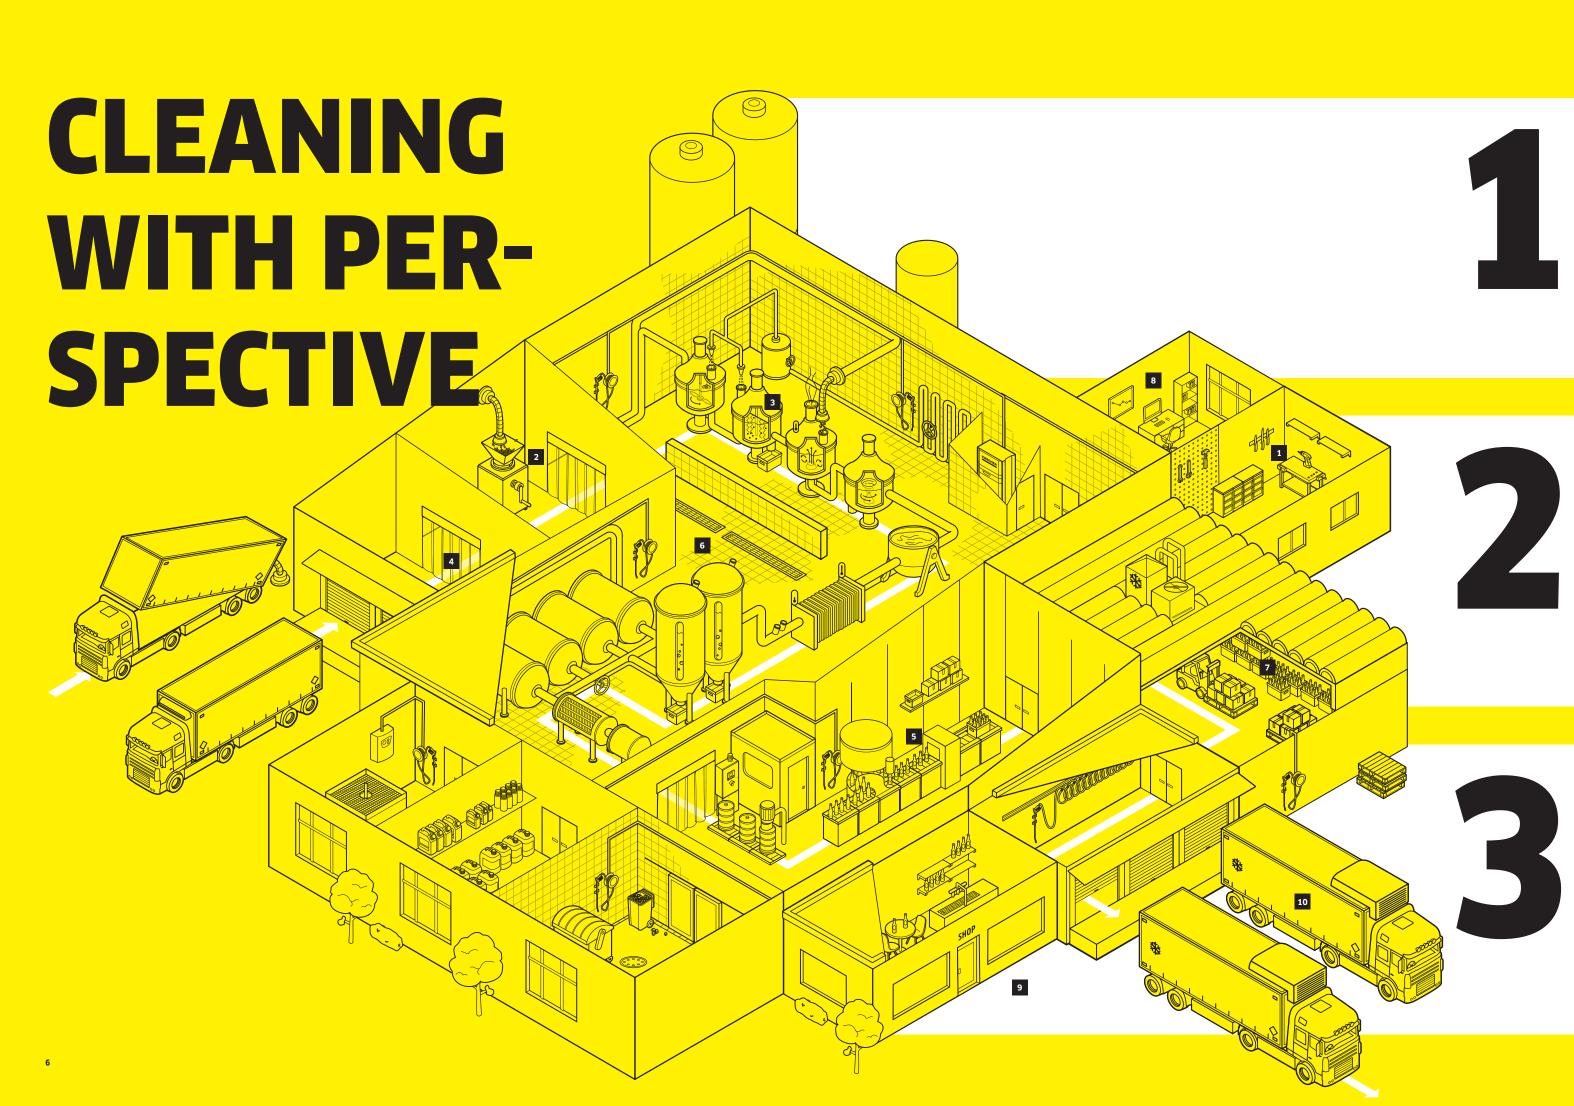

### **HOPS AND MALT**

A decisive factor for smooth-running and reliable brewing processes is professional and efficient cleaning in all areas. Large volumes, high humidity, narrow roads, massive storage areas and kilometres of pipelines are big challenges. And these are best overcome with a system. In the Kärcher system you have machines, accessories, cleaning agents and service from a single source. From the individual machine to the customised complete solution.

**MALT MILL** 

Cleaning malt mill and surrounding area

**Cleaning problem** Cereals and dust collect in the mill and prevent a smooth-running grinding or stationary vacuuming sysprocess.

**Cleaning solution** Industrial vacuums IVS/IVM with ATEX 22 tems, sweepers

**Accessories** Antistatic hoses.

**BREWING PROCESS** 

Floor, tanks (external and internal), kegs, silos

**Cleaning problem** Production residue in and on tanks and on

**Cleaning solution** Stationary (HDC) and mobile high-pressure cleaners, scrubber driers, modular system solutions, barrel cleaners. Foaming and disinfecting according to HACCP

**INCOMING GOODS** 

Delivery area, storage areas

**Cleaning problem** Leaves, rubbish, road dirt

Cleaning solution Sweepers and vacuum sweepers, MIC, industrial vacuums in order to efficiently remove dirt without manual sweeping. Cleaning the outside area leads to reduction of dirt penetration in production.

**Accessories** Side brushes, roller sweepers, flat pleated filters

**FILLING PLANT** Floor (polymer concrete), conveyors, labelling machine

**Cleaning problem** All kinds of dirt, mainly dust and product

WAREHOUSE Floors in goods delivery, pro-

duction, packaging, warehouse

**Cleaning solution** Scrubbers/ scrubber driers, sweepers/vacuum sweepers, wet and dry vacuum

and prevents work accidents

**Accessories** Cleaning brushes Cleaning agent FloorPro Deep Cleaner RM 69 eco!efficiency, FloorPro Tyre and Abrasion Marks

Remover RM 776

**OUTSIDE AREAS** 

**TRANSPORT** 

Entrances, loading bays, paths and parking spaces, green areas

Cleaning problem Leaves, snow, grass, waste, road dirt

**Cleaning solution** Implement **Accessories** Attachment kits: carriers MC/MIC, sweepers/ snowplough, snow blade, mower, brush system, 1- or 2-arms. vacuum sweepers Various brushes for every floor

Commercial vehicles external

**Cleaning problem** Road dirt, salt deposits, mud, brake abrasion

and internal, cabs and loading bay

**Cleaning solution** Configurable com- **Accessories** Swivel arm, plug-in mercial vehicle wash systems and special drying aid. Compact scrubber driers, mobile or stationary hot and cold water high-pressure cleaners, push scrubbers/vacuum