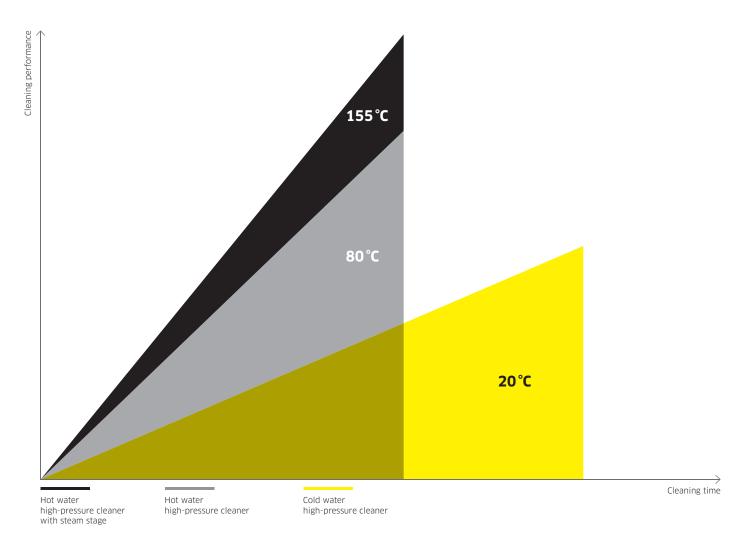

aces that are cleaned with hot water dry faster due to the heat and

ction of sensitive surfaces and the same cleaning effect at a lower

**Heat energy is a major factor for cleaning.** The supply of heat accelerates chemical processes; each increase in temperature of 10°C doubles the reaction speed. An increase in temperature of 20°C therefore produces a fourfold increase in the reaction speed. Oils, fats or soot dissolve due to the impact of the heat and can then be removed more easily. The emulsion of oils and fats in water is accelerated. Finally, a heated surface dries more quickly. In practice, this means that higher water

temperatures can reduce the cleaning time by up to 35 per cent - with considerably better results. By reducing the water volume, a steam temperature of max. 155°C can be achieved. Thanks to the combination of steam and pressure, even the most stubborn dirt can be removed. This guarantees a high cleaning performance even when no chemical additives are used. The steam stage is extremely well-suited to removing bituminous coatings. paint in general, soot deposits, lichen and algae.

**Reduced volume** The optimal fine tuning of motor and noise development.

Hot water high-pressure cleaners can increase the water **Cleaning with hot water therefore offers various** inlet temperature from approx. 12 °C to up to 155 °C. This possibilities for optimising the cleaning process using allows for a reduction in the working pressure, the time **the advantages of HDS:** required and the volume of cleaning agent that is used.