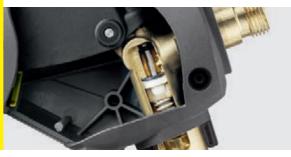

# **OUR PERFORMANCE PROMISE**

Brass cylinder head All Kärcher Professional highpressure cleaners are fitted with a brass cylinder head as standard. Designed for strong performance and very long runtimes.

**Pistons** The piston material is specifically adapted to meet the requirements of the machines. In the lower pressure range, stainless steel pistons guarantee optimal gliding characteristics and low wear. In higher pressure ranges, ceramic pistons guarantee the required pump ensures low friction and, as a result, reduced robustness.

**Perfect interplay** For each machine, Kärcher designs the perfect combination of high-pressure pump and electric motor. The resulting optimally designed operating point guarantees a long service life and maximum efficiency.