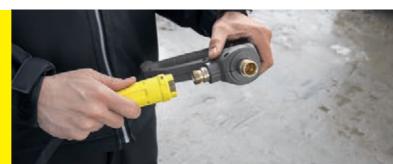

ergonomically and relaxed. With the EASY!Lock quick lock, you can quickly add or remove accessories from your high-pressure cleaner, in an instant – turn it 360° once, five times quicker than conventional screw connections.