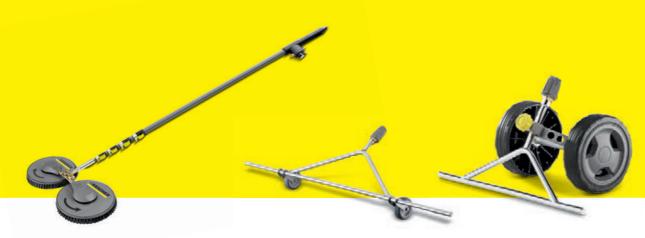

# GET EVEN MORE OUT OF IT: ACCESSORIES FOR THE HDS.

Superior power is important but it must be implemented according to use for special applications. To do this, the Kärcher system includes optimised accessories, which reliably expand the range of applications and the performance potential of hot water high-pressure cleaners.

Special accessories for pipe cleaning Clean dirty or blocked drains and pipes in no time. The nozzle openings, which point to the rear, automatically pull the hose into the pipe. Even stubborn deposits of dirt are reliably loosened and washed out of the pipe with the flow of water. Our particularly powerful pipe cleaning dirt blasters use their forward-facing rotating point jet to reliably work through the most stubborn blockages.

**FR 30 Me surface cleaner** The FR 30 Me converts the superior power of our hot water high-pressure cleaners into high area performance. Stainless steel housing, interchangeable brush crowns and non-marking rollers. Time-saving, economical and environmentally friendly.