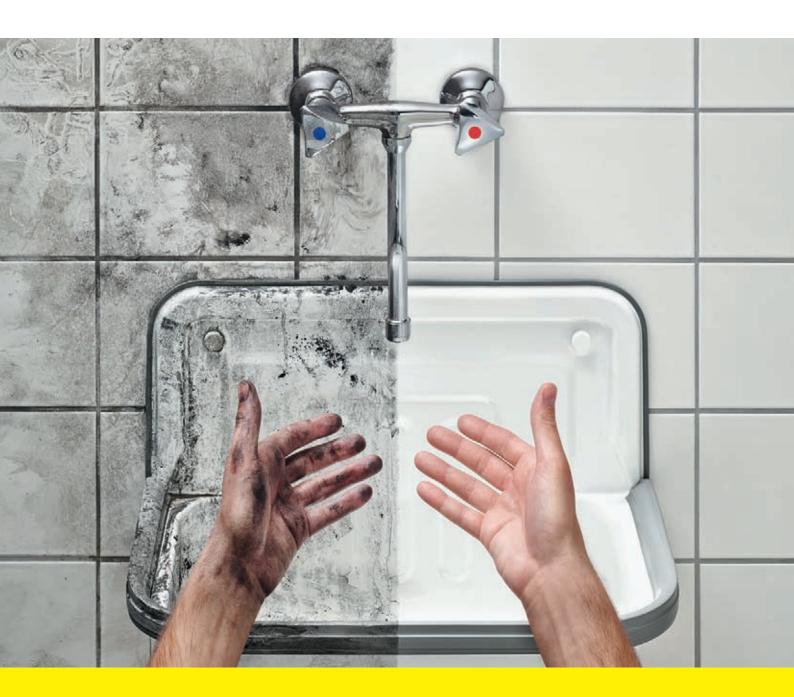

makes a difference

# MORE EFFECTIVE CLEANING FOR INCREASED EFFICIENCY.

Hot water makes the difference.

# EFFICIENT WITH HIGH PRESSURE. EVEN MORE SO WITH HOT WATER.

Kärcher high-pressure cleaners already have impressive advantages over pressureless cleaning procedures when it comes to efficiency, cleaning results and eco-friendliness. HDS hot water high-pressure cleaners further dramatically enhance these advantages when cleaning stubborn dirt. In most cases, Kärcher HDS machines are the superior solution for oils, fats and proteins – in particular, if this dirt has already become encrusted.