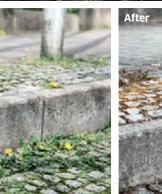

# **SUSTAINABLE WEED REMOVAL USING KÄRCHER HDS.**

The Kärcher weed removers and hot water high-pressure cleaners mean that you can get rid of unwanted growth nently damaged and killed off. The water temperature without the need for herbicides. Just hot water. And therefore without harming the environment and surfaces.

Hot water achieves optimum penetration right down to the roots of the plant. The abrupt temperature increase denatures the plant protein, whereby the weed is permais decisive here: just below the steam limit is ideal. Kärcher HDS machines provide hot water at consistently high temperatures of up to 98 °C - ideal for weed removal with hot water.

**Weed removers for eliminating weeds** With the Kärcher weed removers and a hot water high-pressure cleaner, you can get rid of unwanted growth without the need for herbicides. Simply with hot water up to 98°C and therefore without harming the environment, surfaces and your wallet. The hot water destroys the weeds by quickly penetrating down to the roots, killing the plant proteins, causing lasting damage and wiping out the weeds.