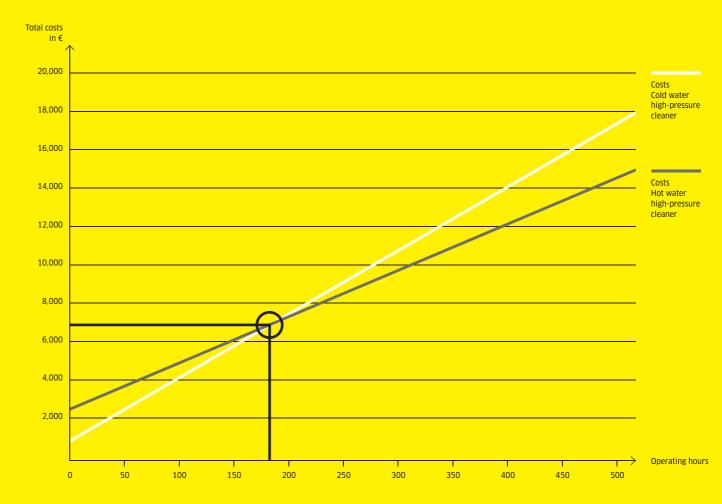

# A CLEAR RESULT: HD AND HDS COST COMPARISON.

Due to the additional burner and the associated energy consumption, the procurement and maintenance costs for a hot water high-pressure cleaner, when compared with a cold water machine, are initially slightly higher. However, by using hot water, you can make significant time savings of up to 35 per cent and achieve improved cleaning results. In addition, the costs for cleaning agents are almost completely eliminated with the HDS.

The decisive factor is the labour costs, which are far higher than the procurement and maintenance costs over the entire life time of a high-pressure cleaner. For this reason, using an HDS machine is often the more economical solution.

For example, a hot water machine with a water volume of 700 l/h is already more economical after around 180 operating hours when compared with a cold water machine with a similar performance. This is thanks to the fact that it achieves time savings of 25 per cent (see graphic).