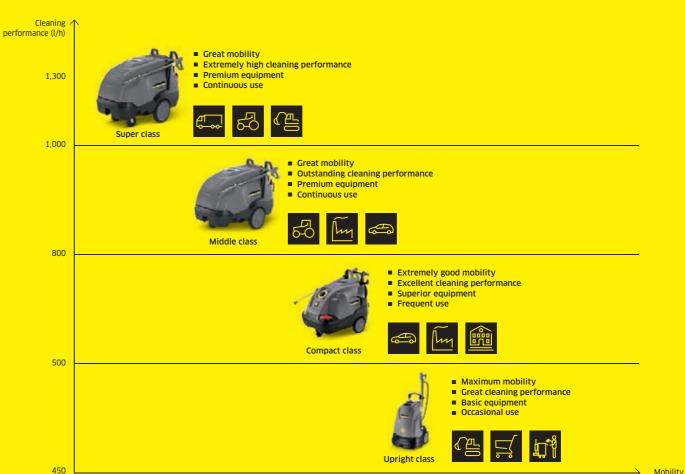

# PERFORMANCE IS NOT A QUESTION OF CLASS.

Efficiency is not least the result of optimum adjustment of the power to match the tasks at hand. Kärcher hot water high-pressure cleaners are available in different performance classes and versions, which offer the right machine for practically every user and application.

# **HDS-U** upright class high-pressure cleaners

Robust machines with maximum mobility for occasional use in various locations: easy to manoeuvre and transport.

# **HDS-C** compact class high-pressure cleaners

Mobile high-pressure cleaners for frequently changing locations: easy to transport, despite their high performance.

## **HDS-M** middle class high-pressure cleaners

For the daily cleaning of machines or surfaces. The "jogger" design shows that good mobility is also possible in this class.

# **HDS-S** super class high-pressure cleaners

The right solution for tackling recurrent cleaning tasks involving large amounts of dirt and stubborn dirt, for example, during tough continuous use on construction sites, in agriculture, in the municipal sector and in industry.