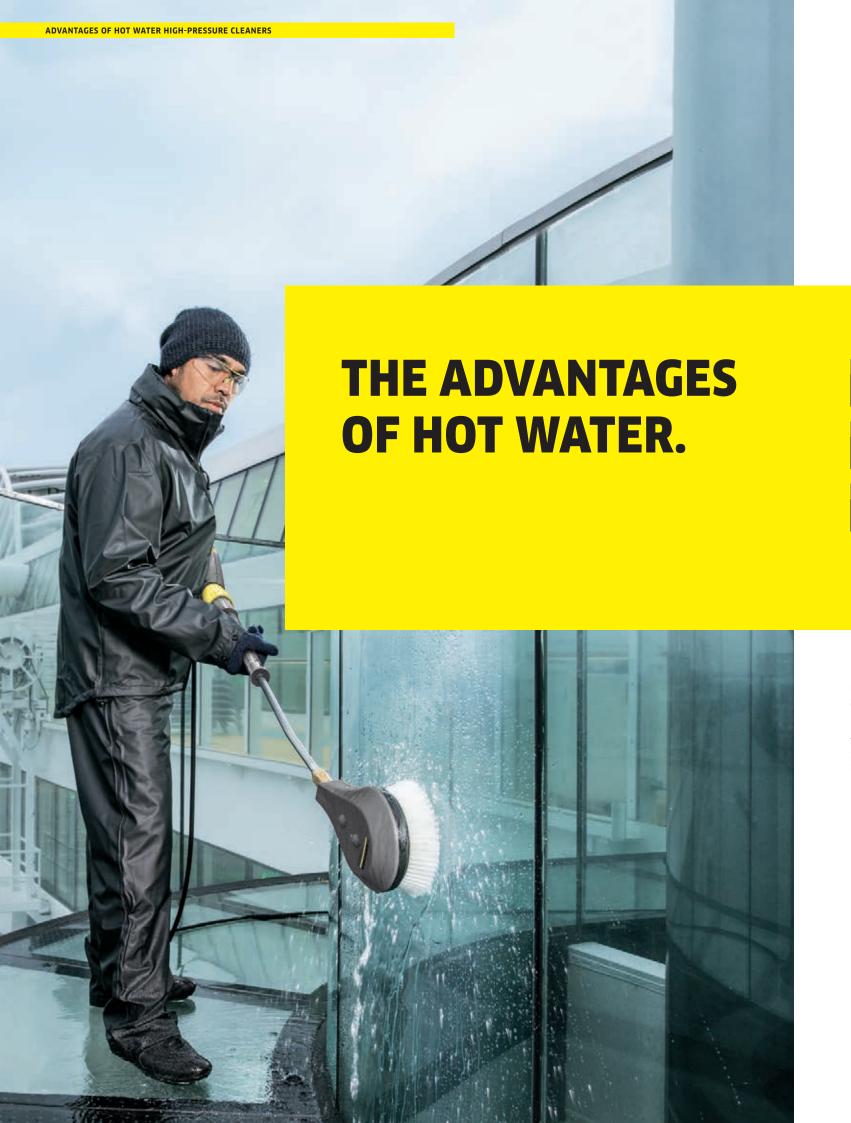

# MORE EFFECTIVE CLEANING FOR INCREASED EFFICIENCY.

Hot water makes the difference.

# EFFICIENT WITH HIGH PRESSURE. EVEN MORE SO WITH HOT WATER.

Kärcher high-pressure cleaners already have impressive advantages over pressureless cleaning procedures when it comes to efficiency, cleaning results and eco-friendliness. HDS hot water high-pressure cleaners further dramatically enhance these advantages when cleaning stubborn dirt. In most cases, Kärcher HDS machines are the superior solution for oils, fats and proteins – in particular, if this dirt has already become encrusted.