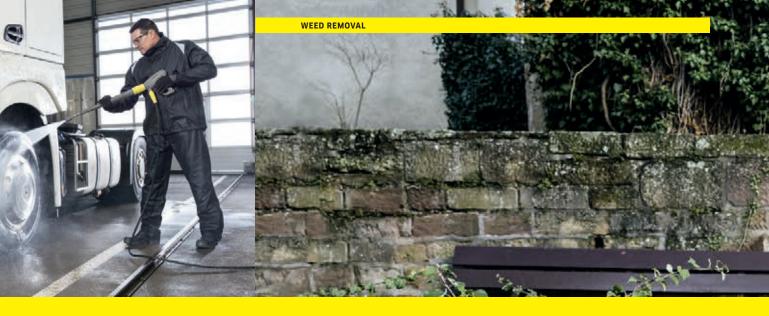

# **SUSTAINABLE WEED REMOVAL USING KÄRCHER HDS.**

The Kärcher weed removers and hot water high-pressure cleaners mean that you can get rid of unwanted growth nently damaged and killed off. The water temperature without the need for herbicides. Just hot water. And therefore without harming the environment and surfaces.

Hot water achieves optimum penetration right down to the roots of the plant. The abrupt temperature increase denatures the plant protein, whereby the weed is permais decisive here: just below the steam limit is ideal. Kärcher HDS machines provide hot water at consistently high temperatures of up to 98 °C - ideal for weed removal with hot water.

**Weed removers for eliminating weeds** With the Kärcher weed removers and a hot water high-pressure cleaner, you can get rid of unwanted growth without the need for herbicides. Simply with hot water up to 98°C and therefore without harming the environment, surfaces and your wallet. The hot water destroys the weeds by quickly penetrating down to the roots, killing the plant proteins, causing lasting damage and wiping out the weeds.