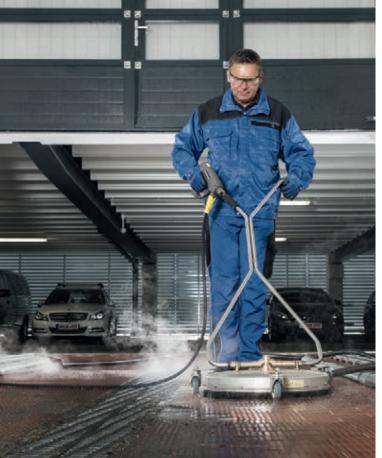

**FR 30 Me surface cleaner** The FR 30 Me converts the superior power of our hot water high-pressure cleaners into high area performance. Stainless steel housing, interchangeable brush crowns and non-marking rollers. Time-saving, economical and environmentally friendly.