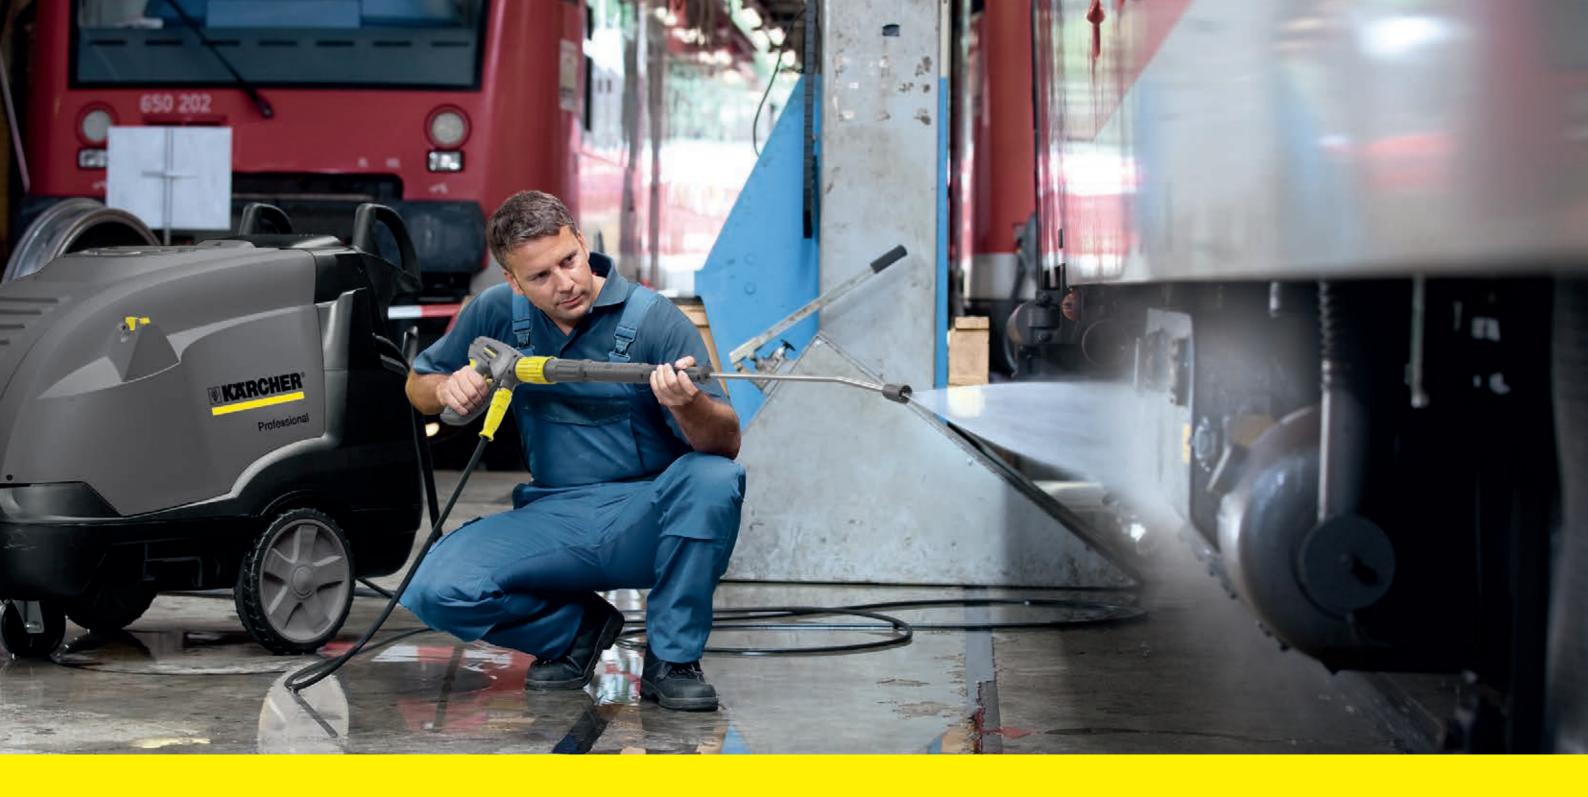

# EFFICIENT WITH HIGH PRESSURE. EVEN MORE SO WITH HOT WATER.

Kärcher high-pressure cleaners already have impressive advantages over pressureless cleaning procedures when it comes to efficiency, cleaning results and eco-friendliness. HDS hot water high-pressure cleaners further dramatically enhance these advantages when cleaning stubborn dirt. In most cases, Kärcher HDS machines are the superior solution for oils, fats and proteins – in particular, if this dirt has already become encrusted.

# PERFORMANCE IS NOT A QUESTION OF CLASS.

Efficiency is not least the result of optimum adjustment of the power to match the tasks at hand. Kärcher hot water high-pressure cleaners are available in different performance classes and versions, which offer the right machine for practically every user and application.