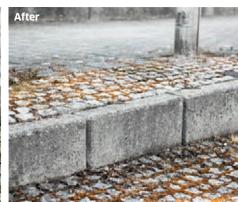

# **SUSTAINABLE WEED REMOVAL USING KÄRCHER HDS.**

The Kärcher weed removers and hot water high-pressure cleaners mean that you can get rid of unwanted growth nently damaged and killed off. The water temperature without the need for herbicides. Just hot water. And therefore without harming the environment and surfaces.

Hot water achieves optimum penetration right down to the roots of the plant. The abrupt temperature increase denatures the plant protein, whereby the weed is permais decisive here: just below the steam limit is ideal. Kärcher HDS machines provide hot water at consistently high temperatures of up to 98 °C - ideal for weed removal with hot water.

**Weed removers for eliminating weeds** With the Kärcher weed removers and a hot water high-pressure cleaner, you can get rid of unwanted growth without the need for herbicides. Simply with hot water up to 98°C and therefore without harming the environment, surfaces and your wallet. The hot water destroys the weeds by quickly penetrating down to the roots, killing the plant proteins, causing lasting damage and wiping out the weeds.