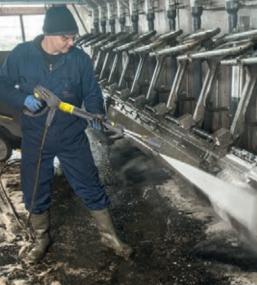

# EFFICIENT WITH HIGH PRESSURE. EVEN MORE SO WITH HOT WATER.

Kärcher high-pressure cleaners already have impressive advantages over pressureless cleaning procedures when it comes to efficiency, cleaning results and eco-friendliness. HDS hot water high-pressure cleaners further dramatically enhance these advantages when cleaning stubborn dirt. In most cases, Kärcher HDS machines are the superior solution for oils, fats and proteins – in particular, if this dirt has already become encrusted.

# PERFORMANCE IS NOT A QUESTION OF CLASS.

Efficiency is not least the result of optimum adjustment of the power to match the tasks at hand. Kärcher hot water high-pressure cleaners are available in different performance classes and versions, which offer the right machine for practically every user and application.