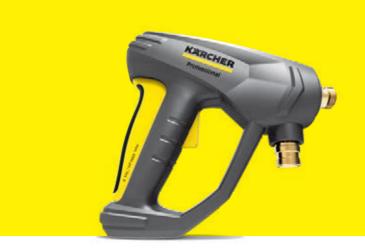

# EASY!Force

The revolutionary operating concept of the new EASY!Force high-pressure gun uses the recoil force of the high-pressure jet to reduce the holding force for the trigger to zero. This means that you can work effortlessly and, overall, much more

ergonomically and relaxed. With the EASY!Lock quick lock, you can quickly add or remove accessories from your high-pressure cleaner, in an instant – turn it 360° once, five times quicker than conventional screw connections.