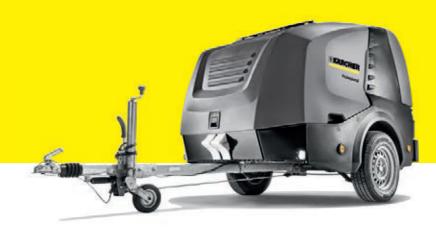

## **HDS** trailer

Our mobile and universal solution for professional use in municipalities, construction and industry. Configurable, highly efficient, reliable and easy to operate. 500 litres of water and 100 litres of fuel on board allow for up to 60 minutes of self-sufficient use, entirely without the need to connect to the power or water mains.