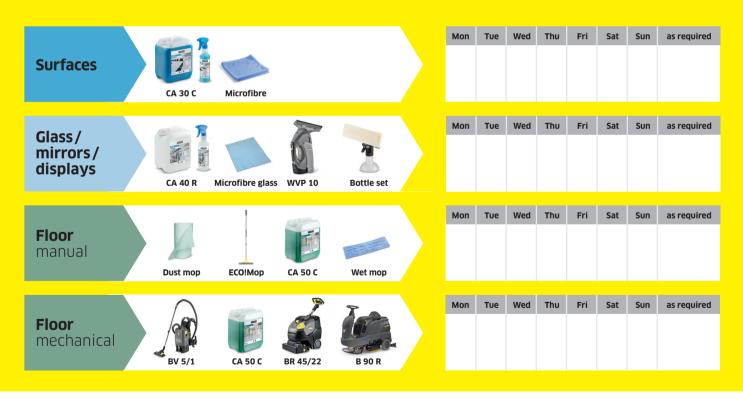

#### **CLEANING SCOPE**

**SPORTS** 

HYGIENIC CLEANING

HALL:

Product recommendation and schedule for superior cleaning results.

### **CLEANING SCOPE**

Product recommendation and schedule for superior cleaning results.

| Surfaces                       | CA 30 C Microfibre                         | Mon | Tue Wed | Thu | Fri | Sat | Sun | as required |
|--------------------------------|--------------------------------------------|-----|---------|-----|-----|-----|-----|-------------|
| Glass/<br>mirrors/<br>displays | CA 40 R Microfibre glass WVP 10 Bottle set | Mon | Tue Wec | Thu | Fri | Sat | Sun | as required |
| <b>Floor</b><br>manual         | Dust mop ECO!Mop CA 50 C Wet mop           | Mon | Tue Wed | Thu | Fri | Sat | Sun | as required |
| <b>Floor</b><br>mechanical     | BV 5/1 CA 50 C BR 45/22                    | Mon | Tue Wed | Thu | Fri | Sat | Sun | as required |