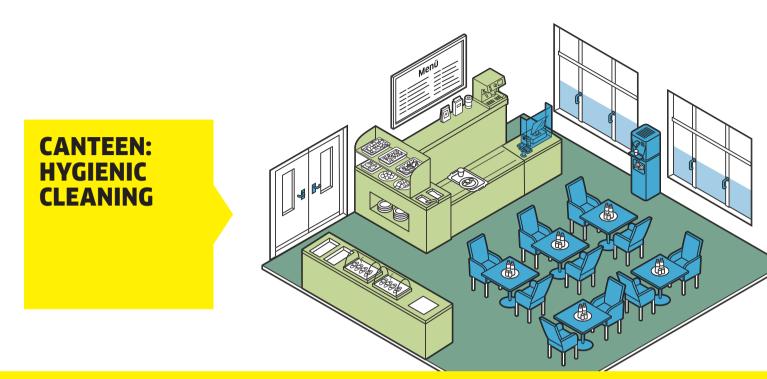

#### **KEY TOUCH POINTS**

Focus on points that are touched frequently by several people throughout the day.

| Tables                                            | Cashier                       | Food               | PRODUCT    |
|---------------------------------------------------|-------------------------------|--------------------|------------|
|                                                   | counter                       | Counter            | REFERENCE  |
| Arm rest<br>of chairs                             | Door and<br>window<br>handles | Menus              | Microfibre |
| Sliding ba<br>at the foo<br>counter<br>(for trays | bd Payment<br>terminals/      | Water<br>dispenser |            |
| Salt and                                          | Sneeze                        | Napkin             | RM 735     |
| pepper                                            | guards                        | dispenser          |            |