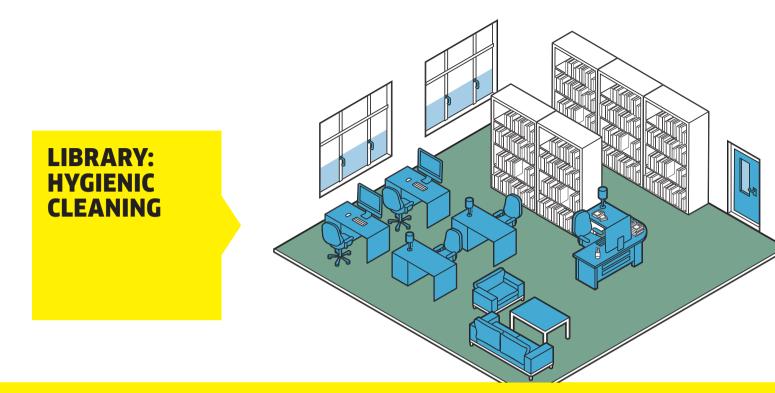

---|------------------|---------|------------|-----|-----|-----|-----|-----|-----|-----|-------------|
| Glass/<br>mirrors/<br>displays | CA 40 R  | Microfibre glass | WVP 10  | Bottle set | Mon | Tue | Wed | Thu | Fri | Sat | Sun | as required |
| <b>Floor</b><br>manual         | Dust mop | ECO!Mop          | CA 50 C | Wet mop    | Mon | Tue | Wed | Thu | Fri | Sat | Sun | as required |
| Floor                          | $\wedge$ |                  | 1       | Â          | Mon | Тие | Wed | Thu | Fri | Sat | Sun | as required |





### **KEY TOUCH POINTS**

Focus on points that are touched frequently by several people throughout the day.



Door and window handles



Desk phones



Arm rests of chairs





Switches





Seating area



Microfibre



**Before cleaning** After cleaning





#### **CLEANING SCOPE**

Product recommendation and schedule for superior cleaning results.

| Surfaces                        | CA 30 C Microfibre                                                                                             | Mon | Tue ' | Wed | Thu | Fri | Sat | Sun | as required |
|---------------------------------|----------------------------------------------------------------------------------------------------------------|-----|-------|-----|-----|-----|-----|-----|-------------|
| Glass/<br>mirrors/<br>displays  | CA 40 R Microfibre glass WVP 10 Bottle set                                                                     | Mon | Tue   | Wed | Thu | Fri | Sat | Sun | as required |
| <b>Hard floor</b><br>manual     | Dust mop ECO!Mop CA 50 C Wet mop