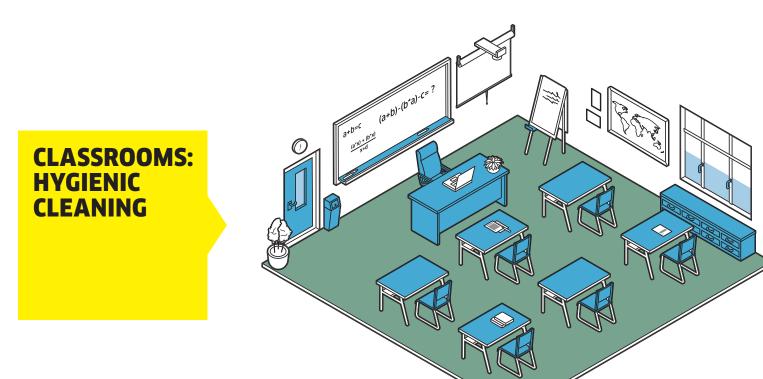

### **KEY TOUCH POINTS**

Focus on points that are touched frequently by several people throughout the day.

Desks and sideboards

Arm rests of chairs

Waste bins

Door and window handles

Flipchart tray

Switches