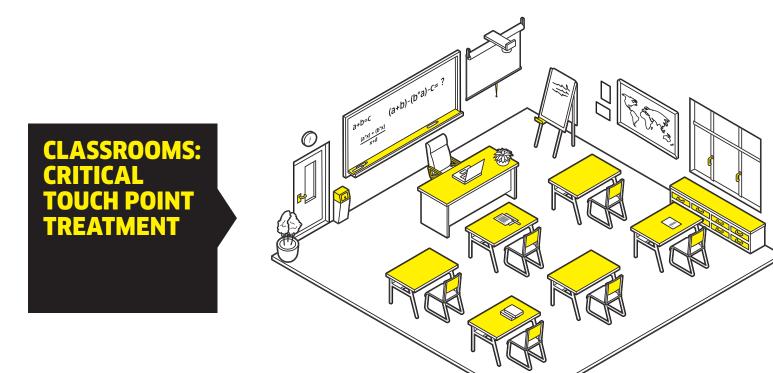

### **KEY TOUCH POINTS**

Focus on points that are touched frequently by several people throughout the day.

Desks and sideboards

Arm rests of chairs

Waste bins

Door and window handles

Flipchart tray

Switches