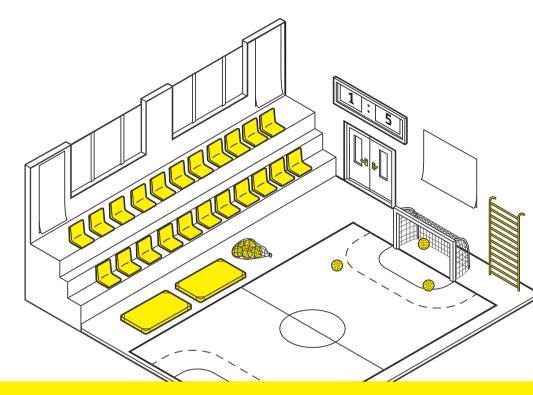

### **KEY TOUCH POINTS**

Door

handles

Focus on points that are touched frequently by several people throughout the day.

Switches

Gymnastics equipment and balls