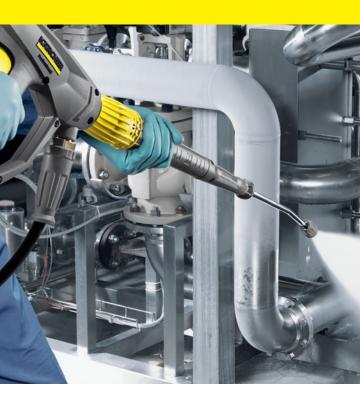

For cleaning in hazard zones, we have industrial vacuum cleaners and other machines that can be certified for zones 1, 2, 21 and 22. It is also possible to equip machines with H filters for very fine particles. For cleaning in hazard zones, the aim is complete automation or remote control in order to relieve staff from activities such as cleaning heat exchangers with ultra-high pressure (UHP). Last but not least, we have extremely effective cleaning agents in all pH value ranges, which we can integrate into practically every cleaning solution. And for tank and container interior cleaning, you can optionally use a special high-pressure pump that is resistant to acids, alkalis and solvents.

## **HEAT EXCHANGER CLEANING**

incrustations and dirt for higher efficiency and extended service life of the heat exchanger

Areas to be cleaned: cleaning heat exchangers on site or at the wash bay

**Cleaning problem:** removal of heavy **Cleaning solution:** ultra-high-pressure cleaning

Accessories: different high-pressure guns and nozzles, as well as positioning devices