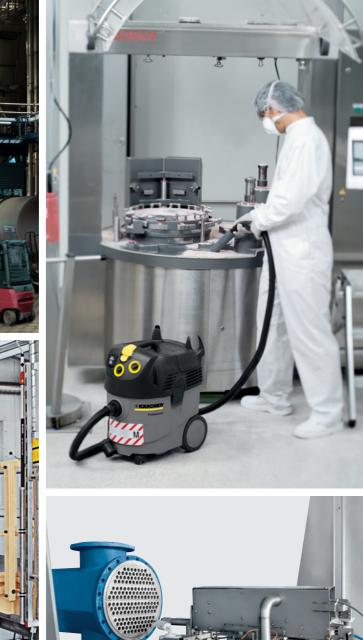

## **TANK AND CONTAINER/DEPOSIT CLEANING**

**Cleaning problem:** cleaning tanks and containers when changing products or regularly. Product residues in and on containers, tanks and silos, reactors

Areas to be cleaned: tanks and silos. All types of containers in production and storage tanks and containers

**Cleaning solution:** interior tank cleaning system with dryer for faster production restart, stationary high-pressure cleaning systems

zles, telescopic and positioning acidic RM 870. TankPro Cleaner. devices

Accessories: various spray noz- Cleaning agent: TankPro Cleaner, alkaline RM 875, TankPro Cleaner, Polymer RM 880, TankPro Latex Remover RM 885