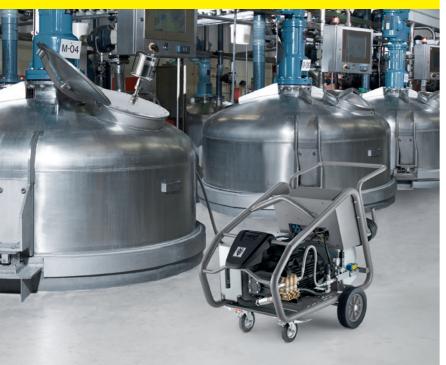

#### **DRY CLEANING IN PRODUCTION AREA**

**Cleaning problem:** surfaces in the production area. Liquid, solid, adhesive dirt that has to be removed. Incrustations that have to be removed dry. Dust that builds up during production

Areas to be cleaned: production halls, production equipment, floors, etc.

**Cleaning solution:** different wet and dry vacuum cleaners. various industrial vacuums for oils, liquids, production waste and residues, dust, also as Z22 and with M filter, also optional H filter, sweepers, dry ice cleaners