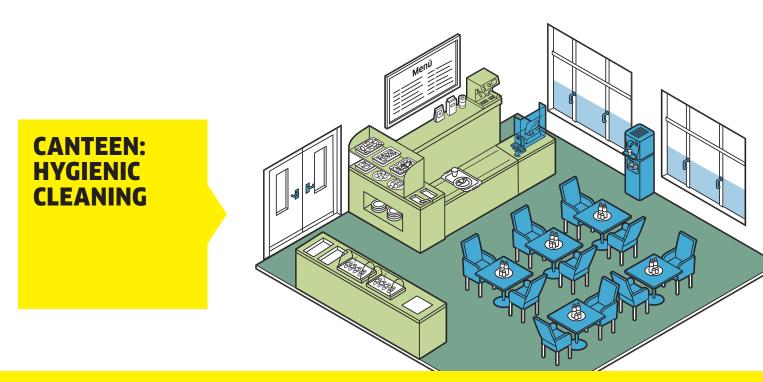

## **KEY TOUCH POINTS**

Focus on points that are touched frequently by several people throughout the day.

|             | Tables                                               | <del>ال</del> لم<br>ال | Cashier<br>counter                    |            | Food<br>counter     | PRODUCT<br>REFERENCE |
|-------------|------------------------------------------------------|------------------------|---------------------------------------|------------|---------------------|----------------------|
| ÷           | Arm rest<br>of chairs                                |                        | Door and<br>window<br>handles         | <b>∑</b> I | Menus               |                      |
|             | Sliding bar<br>at the food<br>counter<br>(for trays) |                        | Payment<br>terminals/<br>card readers | Ā          | Water<br>dispenser  | Microfibre           |
| SP          | Salt and<br>pepper                                   |                        | Sneeze<br>guards                      |            | Napkin<br>dispenser | RM 735               |
| Before clea | aning                                                |                        |                                       | After clea | aning               |                      |