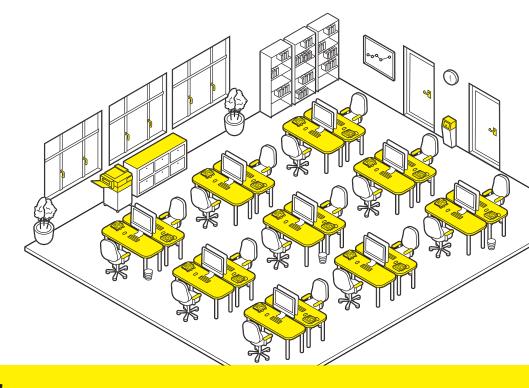

### **KEY TOUCH POINTS**

Focus on points that are touched frequently by several people throughout the day.

Desk phones

Door and window handles

Arm rests of chairs

Desks and sideboards

Printing machine

Switches

Waste bins

Microfibre

RM 735