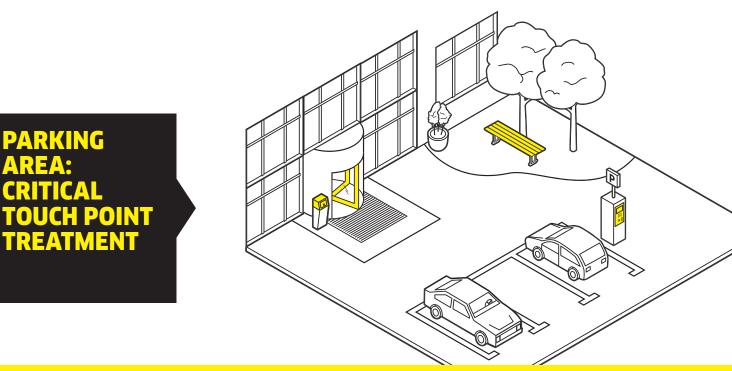

## **KEY TOUCH POINTS**

Benches

Focus on points that are touched frequently by several people throughout the day.

Hand rails

PRODUCT REFERENCE

| <u>~~</u> |  |
|-----------|--|
|           |  |
| $\cup$    |  |

Waste bins and ashtrays

Door handles

terminal

Microfibre

**Before cleaning** After cleaning