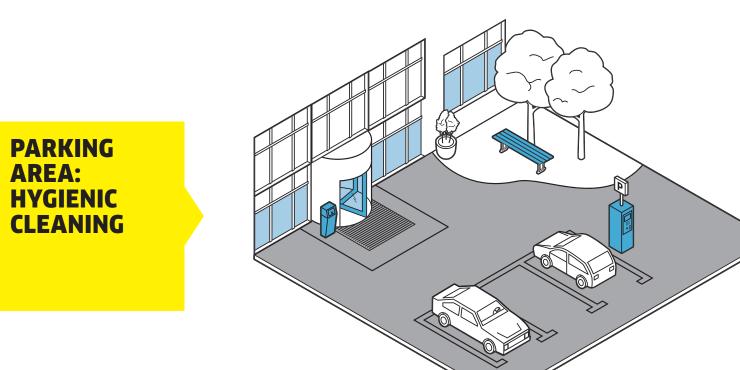

## **KEY TOUCH POINTS**

Benches

Focus on points that are touched frequently by several people throughout the day.

Hand rails

PRODUCT REFERENCE

| <u>~~</u> |  |
|-----------|--|
|           |  |
| $\cup$    |  |

Waste bins and ashtrays

Door handles

terminal

Microfibre

**Before cleaning** After cleaning