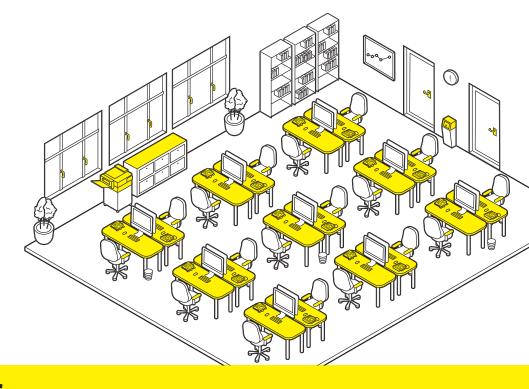

### **KEY TOUCH POINTS**

Focus on points that are touched frequently by several people throughout the day.

Desk phones

Door and window handles

Arm rests of chairs

Desks and sideboards

Printing machine

Switches