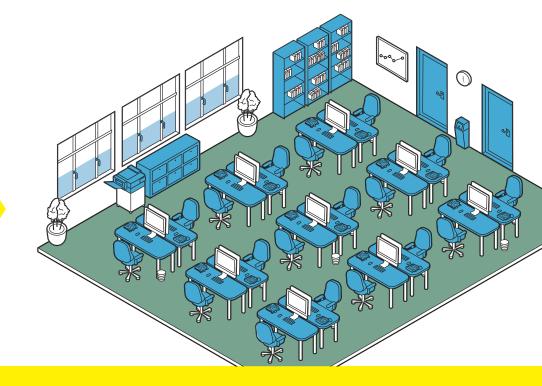

### **KEY TOUCH POINTS**

Focus on points that are touched frequently by several people throughout the day.

Desk phones

Door and window handles

Arm rests of chairs

Desks and sideboards

Printing machine

Switches