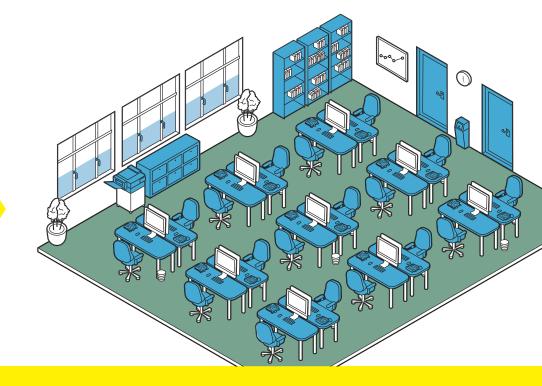

### **KEY TOUCH POINTS**

Focus on points that are touched frequently by several people throughout the day.

Desk phones

Door and window handles

Arm rests of chairs

Desks and sideboards

Printing machine

Switches

## **CLEANING SCOPE**

Product recommendation and schedule for superior cleaning results.

#### **Before cleaning**

#### After cleaning