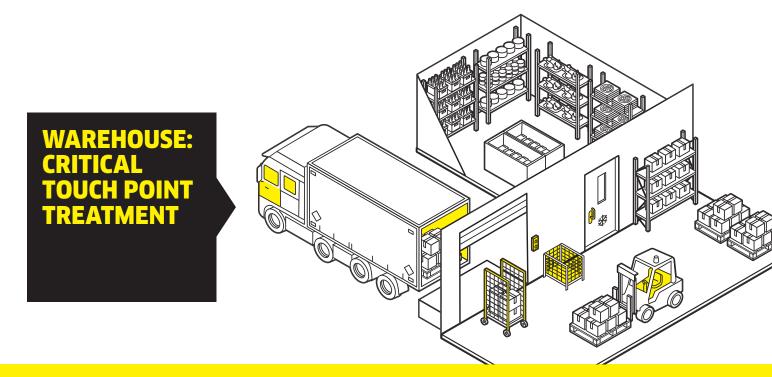

## **KEY TOUCH POINTS**

Focus on points that are touched frequently by several people throughout the day.

Read the product information sheet and the safety instructions before using detergents or machines.