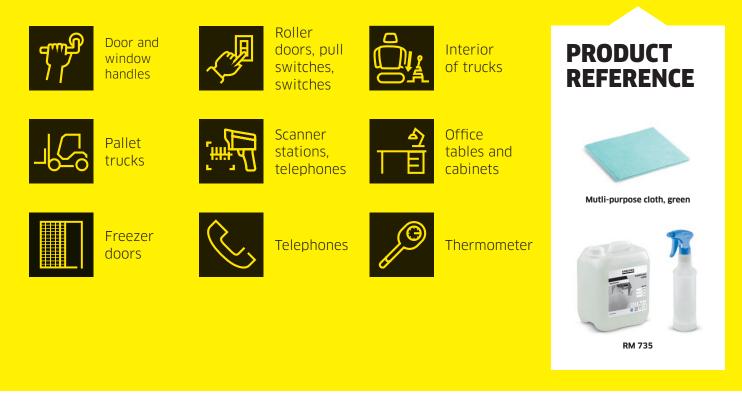

## **KEY TOUCH POINTS**

Focus on points that are touched frequently by several people throughout the day.

Read the product information sheet and the safety instructions before using detergents or machines.