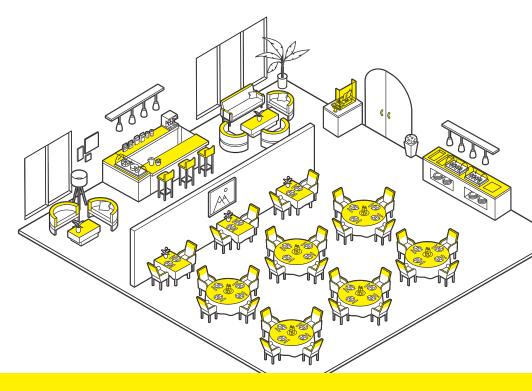

### **KEY TOUCH POINTS**

Focus on points that are touched frequently by several people throughout the day.

Counter top (food and bar)

Menus

Salt and pepper dispenser

Tables

Arm rests of chairs and seats

Door and window handles

Sneeze guards

Payment terminals

Dispensers

Bottle set

**PRODUCT** 

Napkin dispenser

Seating area