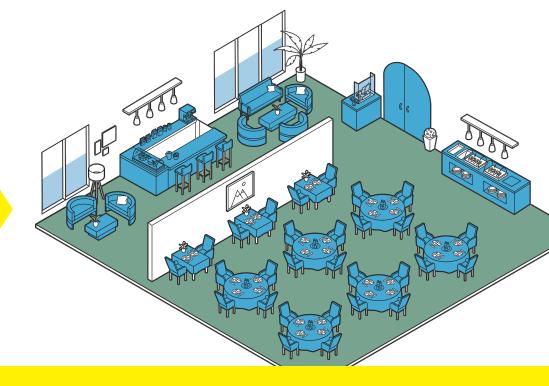

### **KEY TOUCH POINTS**

Focus on points that are touched frequently by several people throughout the day.

Counter top (food and bar)

Menus

Salt and pepper dispenser

Tables

Arm rests of chairs and seats

Door and window handles

Sneeze guards

Payment terminals

Dispensers

Bottle set

**PRODUCT** 

Napkin dispenser

Seating area

## **CLEANING SCOPE**

Product recommendation and schedule for superior cleaning results.