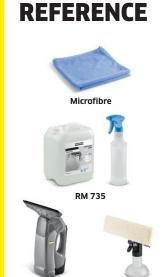

# KARCHE





### **KEY TOUCH POINTS**

Focus on points that are touched frequently by several people throughout the day.



Counter top (food and bar)



Menus



Salt and pepper dispenser



Tables



Arm rests of chairs and seats



Door and window handles



Sneeze guards



Payment terminals



Dispensers



Bottle set

**PRODUCT** 



Napkin dispenser



Seating area

#### **Before cleaning**







### After cleaning







WVP 10



## **KARCHER**

**DINING AREA/BAR: HYGIENIC CLEANING** 



## **CLEANING SCOPE**

Product recommendation and schedule for superior cleaning results.



#### **Before cleaning**



















## **KARCHER**

**DINING AREA/BAR: HYGIENIC CLEANING** 



## **CLEANING SCOPE**

Product recommendation and schedule for superior cleaning results.



#### **Before cleaning**