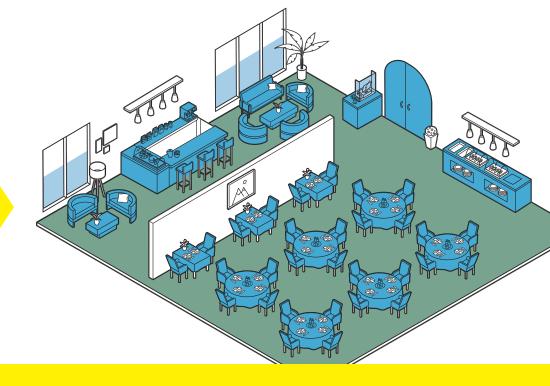

### **KEY TOUCH POINTS**

Focus on points that are touched frequently by several people throughout the day.

Counter top (food and bar)

Menus

Salt and pepper dispenser

Tables

Arm rests of chairs and seats

Door and window handles

Sneeze guards

Payment terminals

Dispensers

Bottle set

**PRODUCT** 

Napkin dispenser

Seating area