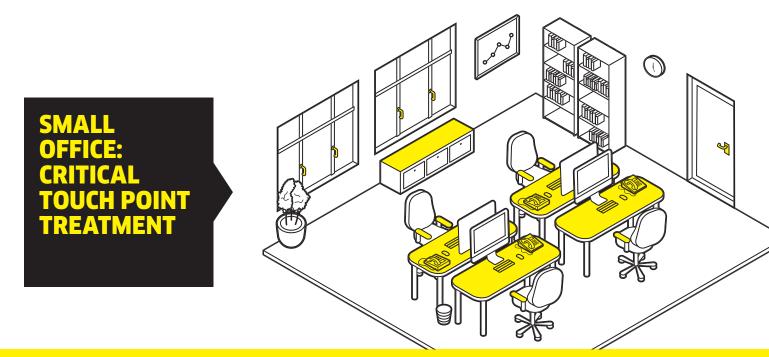

### **KEY TOUCH POINTS**

Focus on points that are touched frequently by several people throughout the day.

Desk phones

Desks and

sideboards

Switches

Door and

window

handles

Arm rests of chairs

Microfibre

Before cleaning
After cleaning

Image: Constraint of the second second