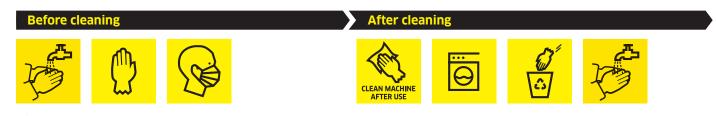

handles

Arm rests of chairs

Microfibre

Before cleaning
After cleaning

Image: Constraint of the second second