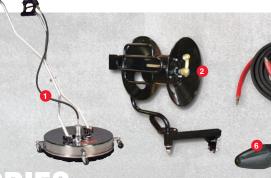

1400 Series Hot Water Electric Pressure Washers

1075SSF Hot Water Gas Pressure Washer

795SSE Hot Water Electric Pressure Washer

- Flat Surface Cleaners 2 Pivot Hose Reels
- 3 Extra-Length Hoses
- Wired & Wireless Remotes
- **6** Foamer Attachments
- 6 High-Pressure Turbo Nozzles
- Wand Extensions