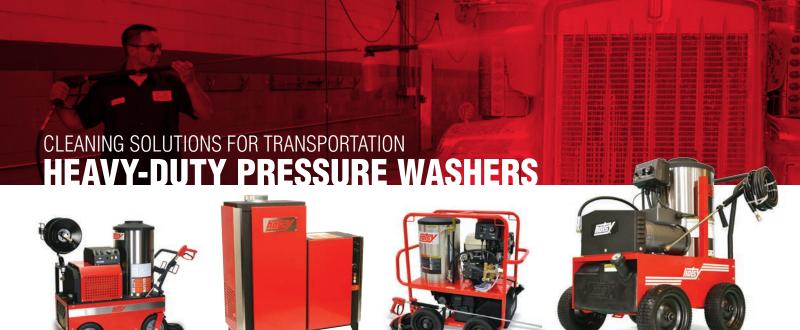

- Choose from over 150 models
- Hot water gas engine machines built to be easily mounted to trailers or truck beds
- LP and Natural gas stationary units for equipment rooms and wash bay applications
- Portable oil fired units for multiple locations
- Heavy welded steel frame and chassis; durable powder coat paint resists years of corrosion and rugged use
- Gas engine belt drive units will draw water 12-ft to themselves; easily adapted to water tanks and water trucks
- Designed and built to use with highpressure detergent for heavy-duty, caked-on dirt, grease and grime
- Hot water cleans best and Hotsy is North America's #1 Name in High-Pressure Cleaning Systems

1400 Series Hot Water Electric Pressure Washers

1075SSF Hot Water Gas Pressure Washer

795SSE Hot Water Electric Pressure Washer

- Flat Surface Cleaners 2 Pivot Hose Reels
- 3 Extra-Length Hoses
- Wired & Wireless Remotes
- **6** Foamer Attachments
- 6 High-Pressure Turbo Nozzles
- Wand Extensions