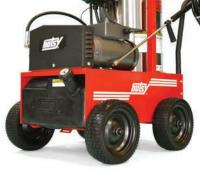

- Choose from over 150 models
- Hot water gas engine machines built to be easily mounted to trailers or truck beds
- LP and Natural gas stationary units for equipment rooms and wash bay applications
- Portable oil fired units for multiple locations
- Heavy welded steel frame and chassis; durable powder coat paint resists years of corrosion and rugged use
- Gas engine belt drive units will draw water 12-ft to themselves; easily adapted to water tanks and water trucks
- Designed and built to use with highpressure detergent for heavy-duty, caked-on dirt, grease and grime
- Hot water cleans best and Hotsy is North America's #1 Name in High-Pressure Cleaning Systems

Hotsy pumps carry a 7-year warranty and a 5-year heater coil warranty. All Hotsy models are ETL-Certified to rigid UL safety standards.

SCHOOL BUS FLEETS TRACTOR TRAILERS **DELIVERY VANS CAR HAULERS** TAXI FLEETS **BOATS & FERRIES MARINAS AUTO DETAIL SHOPS FIRE STATIONS AMBULANCES POLICE FLEETS CITY BUS SYSTEMS** PUBLIC UTILITIES **AUTO REPAIR SHOPS CAR DEALERSHIPS AIRCRAFT HANGARS AIRCRAFT REPAIR SHOPS BOAT REPAIR SHOPS TRUCK STOPS** SHIPPING **AIR FREIGHT SUBWAYS TRAINS MOTORCYCLE SHOPS SPEEDWAYS MUNICIPAL AIRPORTS CAR RENTAL AGENCIES MILITARY MAINTENANCE** 