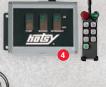

1400 Series Hot Water Electric Pressure Washers

1075SSF Hot Water Gas Pressure Washer

795SSE Hot Water Electric Pressure Washer

- Flat Surface Cleaners 2 Pivot Hose Reels
- 3 Extra-Length Hoses
- Wired & Wireless Remotes
- **6** Foamer Attachments
- 6 High-Pressure Turbo Nozzles
- Wand Extensions