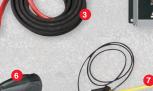

1400 Series Hot Water Electric Pressure Washers

1075SSF Hot Water Gas Pressure Washer

795SSE Hot Water Electric Pressure Washer

- Flat Surface Cleaners 2 Pivot Hose Reels
- 3 Extra-Length Hoses
- Wired & Wireless Remotes
- **6** Foamer Attachments
- 6 High-Pressure Turbo Nozzles
- Wand Extensions