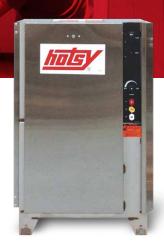

# CLEANING SOLUTIONS FOR BREWERIES HEAVY-DUTY PRESSURE WASHERS

HWF Series Hot Water Electric Pressure Washer

900 Series Hot Water Electric Pressure Washers

897SS Hot Water Electric Pressure Washer

CWC Series Cold Water Electric Pressure Washers (Optional Stainless Steel)