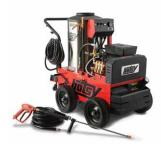

# CLEANING SOLUTIONS FOR BREWERIES HEAVY-DUTY PRESSURE WASHERS

HWF Series Hot Water Electric Pressure Washer

900 Series Hot Water Electric Pressure Washers

897SS Hot Water Electric Pressure Washer

CWC Series Cold Water Electric Pressure Washers (Optional Stainless Steel)