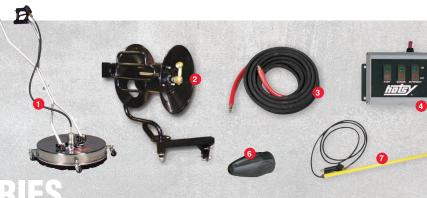

- 2 Pivot Hose Reels
- 3 Extra-Length Hoses
- Wired & Wireless Remotes
- **6** Foamer Attachments
- 6 High-Pressure Turbo Nozzles
- Wand Extensions

## ACCESSORIE