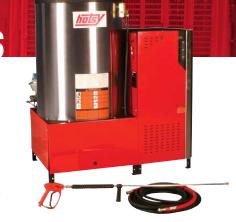

897SS Hot Water Electric Pressure Washer

1400 Series Hot Water Electric Pressure Washers

965SS Hot Water Gas Pressure Washer

5700 Series Hot Water Electric Pressure Washers

- 2 Pivot Hose Reels
- Extra-Length Hoses
- Wired & Wireless Remotes
- **6** Foamer Attachments
- 6 High-Pressure Turbo Nozzles
- Wand Extensions