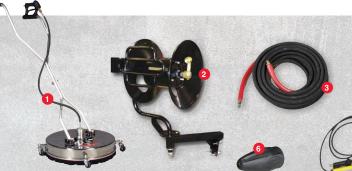

897SS Hot Water Electric Pressure Washer

1400 Series Hot Water Electric Pressure Washers

965SS Hot Water Gas Pressure Washer

5700 Series Hot Water Electric Pressure Washers

- 2 Pivot Hose Reels
- Extra-Length Hoses
- Wired & Wireless Remotes
- **6** Foamer Attachments
- 6 High-Pressure Turbo Nozzles
- Wand Extensions

## AGGESSORIES