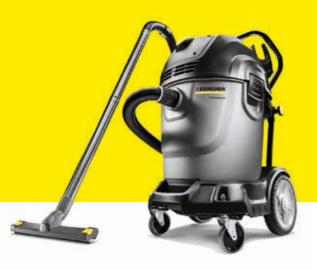

# TOP-NOTCH MACHINES ARE NEEDED EVERYWHERE

**Floor cleaning:** our machines give you perfect results for deep cleaning, maintenance cleaning or intermediate cleaning

**Washroom cleaning:** our powerful steam vacuum cleaners and, where necessary, suitable cleaning agents are the perfect combination for cleaning sanitary facilities.

To ensure that your customers will feel good with every step they take in your business and want to stay longer, we give you system solutions for floor cleaning that give you an easy win over any dirt, no matter how stubborn: scrubber dryers, dry and wet and dry vacuum cleaners and manual machines. In conjunction with application-specific accessories and cleaning agents, you have powerful dirt-removing action that is gentle on the floor.