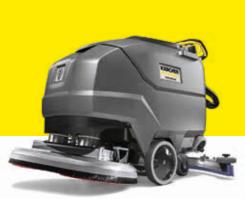

BD 70/75 W Classic Bp Pack

BD 50/70 R Classic

BR 35/12 C

- Especially for structured floor coverings
- High contact pressure
- For heavily soiled surfaces
- Sweeping function
- Self-cleaning rollersGood corner cleaning

# Technology that serves everyone

The multitude of different floor coverings available, often with mixed surfaces, and a wide variety of soiling create complex demands. We have the perfect solution for thorough and maintenance cleaning of all floor types. The roller technology, with its 8-times higher contact pressure, attains the best results for stubborn dirt on structured floors (joints) and for polishing.