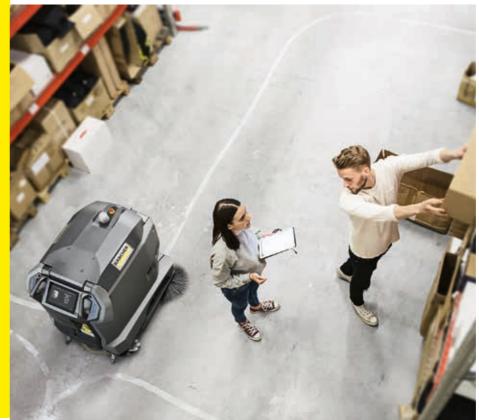

# THIS IS WHAT WELL-MAINTAINED LOGISTICS LOOK LIKE

In logistics, it's not just goods turnover that also accumulate as surfaces and structures are added.

The size of a surface being cleaned always adds a whole other dimension. Cleaning tasks makes a huge difference. If the machines are too small, this wastes time and manpower. Machines that are too large are not economical. The Kärcher System will always give you the right solution, even for the toughest problems. We support you by offering professional consultation for all levels.

KM 100/120 R G

The logistics field uses mostly powerful and robust machines that remove any dirt, dust or waste stuck to large surfaces. Lorries, ramps and the incoming goods zone are equally challenging to clean. You can find the right machine for all of these different tasks in our extensive product portfolio, along with a full range of accessories and cleaning agents.

Large machines such as scrubber dryers and sweepers are used in a wide variety of areas. Likewise, there are many different drive choices to consider. Our self-propelled machines use electric, diesel or petrol engines or LPG. All options provide you with exemplary ergonomics for drivers and operators, in addition to saving you time and adding efficiency.