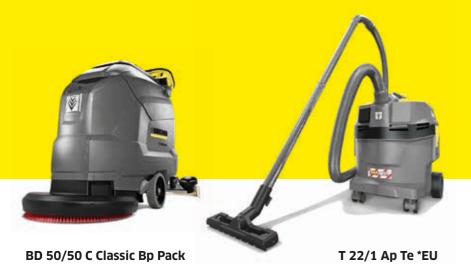

# COMPLY WITH HACCP\*. ALWAYS.

Performance is the decisive factor. Where hygiene comes first, the cleaning performance has to be exceptional. Whether cold water or hot water – high pressure, steam or suction power – our solutions set the standard in critical environments as well.

Your best solution for thorough wet cleaning is our HACCP-compliant hygiene high-pressure cleaners, made from rust-proof stainless steel: designed for use with water up to a temperature of 85°C, with all water-carrying parts made of special food-grade brass, and two cleaning agent tanks with rises function.