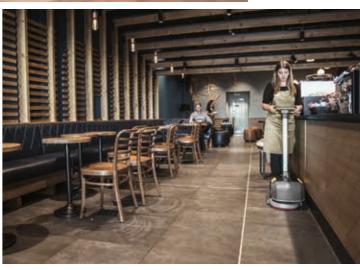

# AUTONOMOUS. ECONOMIC.

Fully-autonomous floor cleaning without compromise. The KIRA B 50 cleaning robot is impressive from the very first glance, and continues to impress in its day-to-day use.

KIRA B 50

Reliable sensor technology, connectivity and transparency meet complete cleaning performance – this is the new smart KIRA B 50 cleaning robot. Open up completely new (cleaning) paths with the professional scrubber dryer robot: easy to set up and operate, it offers complete autonomy and facilitates safe, thorough and economical cleaning of all surfaces.