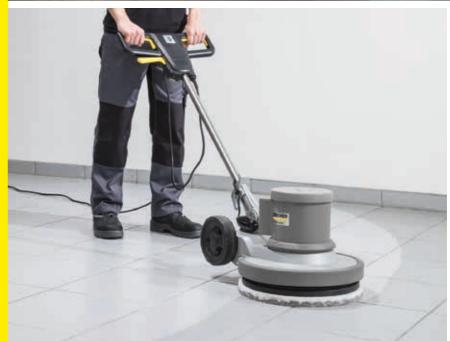

# FOR ALL SCENARIOS. WHATEVER THE APPLICATION.

For your business to have a professional appearance, you need clean and well-maintained floors. Our professional cleaning machines ensure that your floors are always hygienically clean and remain so for a long time.

# Technology that serves everyone

The multitude of different floor coverings available, often with mixed surfaces, and a wide variety of soiling create complex demands. We have the perfect solution for thorough and maintenance cleaning of all floor types. The roller technology, with its 8-times higher contact pressure, attains the best results for stubborn dirt on structured floors (joints) and for polishing.