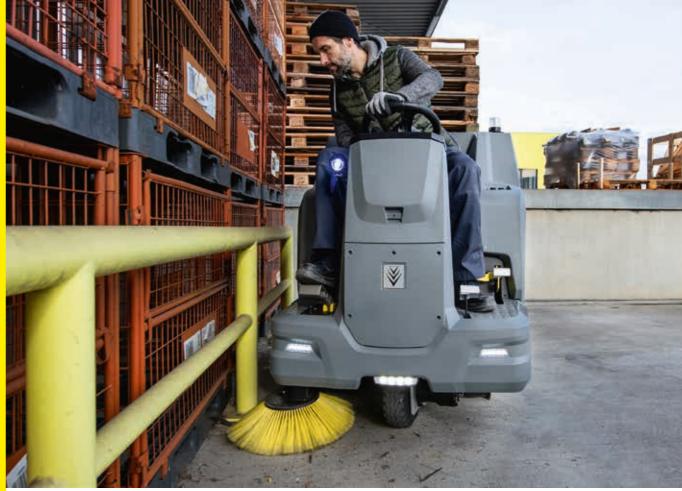

# THIS IS WHAT WELL-MAINTAINED LOGISTICS LOOK LIKE

In logistics, it's not just goods turnover that also accumulate as surfaces and structures are added.

The size of a surface being cleaned always adds a whole other dimension. Cleaning tasks makes a huge difference. If the machines are too small, this wastes time and manpower. Machines that are too large are not economical. The Kärcher System will always give you the right solution, even for the toughest problems. We support you by offering professional consultation for all levels.

KM 100/120 R G

The logistics field uses mostly powerful and robust machines that remove any dirt, dust or waste stuck to large surfaces. Lorries, ramps and the incoming goods zone are equally challenging to clean. You can find the right machine for all of these different tasks in our extensive product portfolio, along with a full range of accessories and cleaning agents.