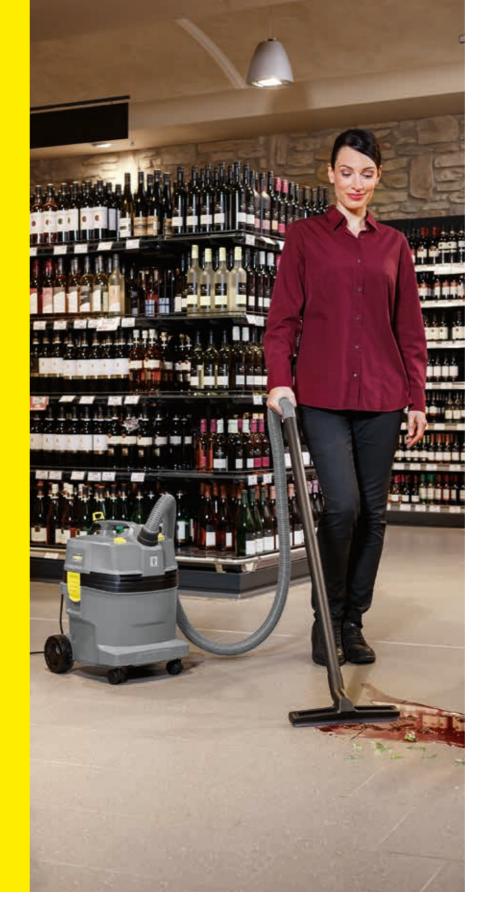

# Powerful and reliable

Thanks to their innovative acids, our products set standards when it comes to the tricky task of sanitary cleaning. They always achieve optimum cleaning performance while keeping surfaces streak-free. You can clean washrooms and toilets with our powerful steam vacuum cleaners, with or without cleaning agents as required. Even without cleaning agent, the SGV steam vacuum cleaner eliminates 99.99 percent of all bacteria.