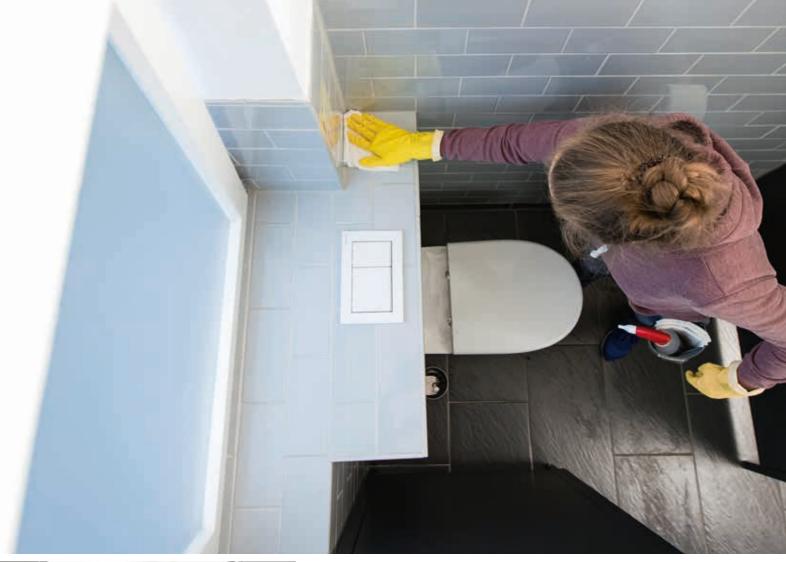

BD 70/75 W Classic Bp Pack

BD 50/70 R Classic

BR 35/12 C

- Especially for structured floor coverings
- High contact pressure
- For heavily soiled surfaces
- Sweeping function
- Self-cleaning rollersGood corner cleaning

# Technology that serves everyone

The multitude of different floor coverings available, often with mixed surfaces, and a wide variety of soiling create complex demands. We have the perfect solution for thorough and maintenance cleaning of all floor types. The roller technology, with its 8-times higher contact pressure, attains the best results for stubborn dirt on structured floors (joints) and for polishing.

# How can you make the most of this?

You need a system to get perfect results. Our Kärcher System combines powerful cleaning machines with the right accessories and specially formulated cleaning agents to create your individual solution for the very best cleaning results.