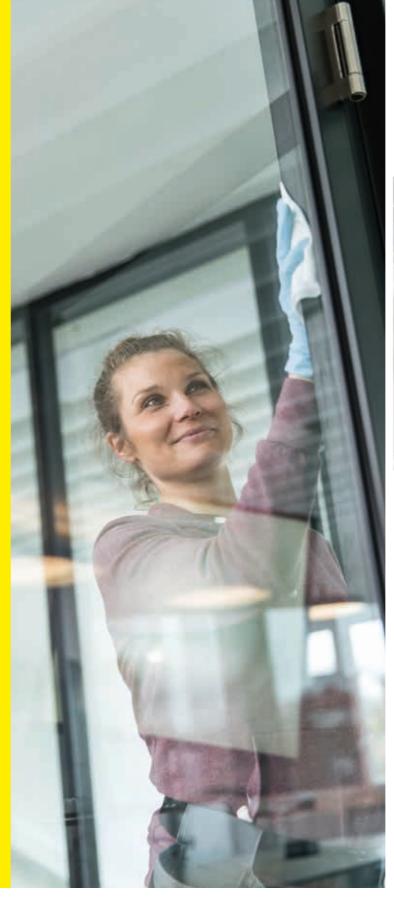

# CLEAN FAÇADES FOR A CLEAR VIEW

For glass, façade and building cleaning, we have developed a versatile range of tools that you can use to achieve perfect and streak-free cleaning results with next to no effort.

HDS 10/20-4 MX

HD 6/15 MXA Plus

Cleaning windows from the inside and outside is one of the main responsibilities of building service contractors. This is where the strengths of our Kärcher System give you transparency in every sense of the word. The systematic interaction between manual machines and cleaning agents makes it easier for you to work on both sides of the window, resulting in a view unhindered by streaks.