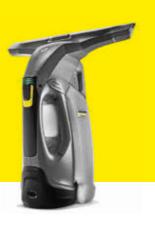

**cleaning:** ensure you meet the most stringent hygiene standards easily and reliably with our high-pressure cleaning machines.

**Glass cleaning:** our Window Vac ensures easy streak-free cleaning. Without any paper towels at all.

## Optimal results

On windows and all other horizontal or vertical glass surfaces, our Window Vac gives you streak-free results, effortlessly.