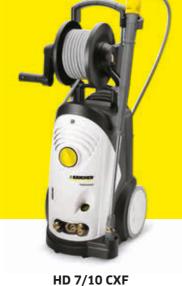

# COMPLY WITH HACCP\*. ALWAYS.

Performance is the decisive factor. Where hygiene comes first, the cleaning performance has to be exceptional. Whether cold water or hot water – high pressure, steam or suction power – our solutions set the standard in critical environments as well.

Your best solution for thorough wet cleaning is our HACCP-compliant hygiene high-pressure cleaners, made from rust-proof stainless steel: designed for use with water up to a temperature of 85°C, with all water-carrying parts made of special food-grade brass, and two cleaning agent tanks with rises function.