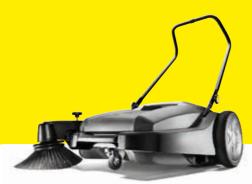

**External cleaning and maintenance of green areas:** we have the right solutions for every task, from daily sweeping of the entrance area to maintenance of green areas

Mobile and stationary high-pressure

# Dirt should stay outside

Studies have shown that 94 percent of dirt is brought into buildings by people walking into the building. Systematic cleaning in outside areas reduces the amount of dirt brought into the building by as much as 80 percent. Use our small yet powerful tools, such as the electric broom and push sweepers, for cleaning in and around the entrance area. We developed our carpet vacuum cleaner specifically for the intermediate cleaning of anti-dirt mats.

# Think as far out as you can

Expand your cleaning to the boundaries of your area. Sweep paths and parking spaces with push or ride-on sweepers. Our ride-on sweepers are extremely manoeuvrable and robust while consuming little energy. The right accessories even make them suitable for large areas. For large areas, including winter service and maintenance of green areas, our implement carriers and municipal vehicles are the perfect solution. Our attractive financing and leasing models also give you the safety and flexibility that make sense with your schedule.