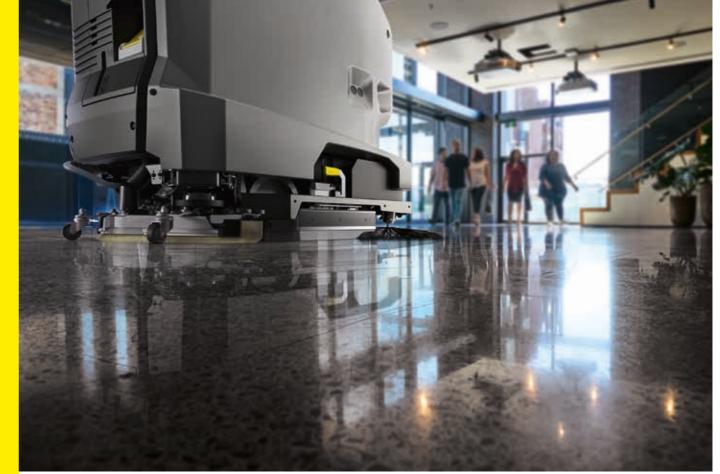

# AUTONOMOUS. ECONOMIC.

Fully-autonomous floor cleaning without compromise. The KIRA B 50 cleaning robot is impressive from the very first glance, and continues to impress in its day-to-day use.

KIRA B 50

Reliable sensor technology, connectivity and transparency meet complete cleaning performance – this is the new smart KIRA B 50 cleaning robot. Open up completely new (cleaning) paths with the professional scrubber dryer robot: easy to set up and operate, it offers complete autonomy and facilitates safe, thorough and economical cleaning of all surfaces.