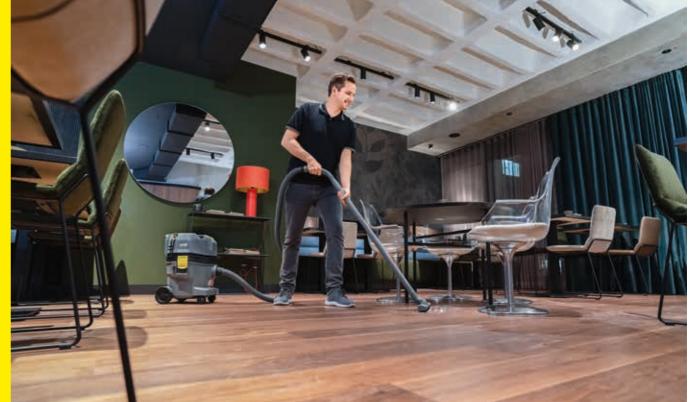

# THIS IS WHAT WELL-MAINTAINED LOGISTICS LOOK LIKE

In logistics, it's not just goods turnover that also accumulate as surfaces and structures are added.

The size of a surface being cleaned always adds a whole other dimension. Cleaning tasks makes a huge difference. If the machines are too small, this wastes time and manpower. Machines that are too large are not economical. The Kärcher System will always give you the right solution, even for the toughest problems. We support you by offering professional consultation for all levels.

KM 100/120 R G

The logistics field uses mostly powerful and robust machines that remove any dirt, dust or waste stuck to large surfaces. Lorries, ramps and the incoming goods zone are equally challenging to clean. You can find the right machine for all of these different tasks in our extensive product portfolio, along with a full range of accessories and cleaning agents.