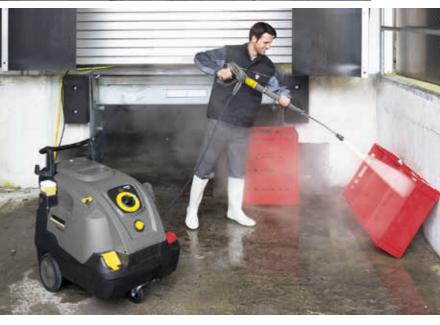

# COMPLY WITH HACCP\*. ALWAYS.

Performance is the decisive factor. Where hygiene comes first, the cleaning performance has to be exceptional. Whether cold water or hot water – high pressure, steam or suction power – our solutions set the standard in critical environments as well.

Your best solution for thorough wet cleaning is our HACCP-compliant hygiene high-pressure cleaners, made from rust-proof stainless steel: designed for use with water up to a temperature of 85°C, with all water-carrying parts made of special food-grade brass, and two cleaning agent tanks with rises function.