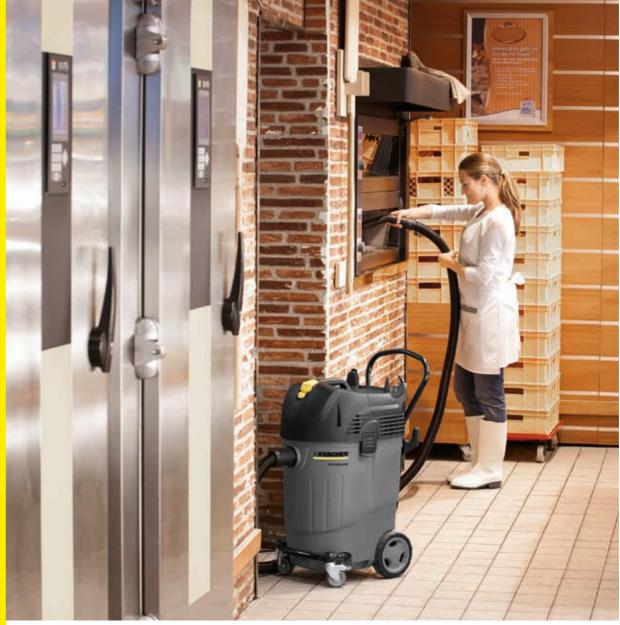

# Cleanliness even in ovens

There's no escaping crumbs at baking stations and in counter areas for baked goods. But you can quickly and easily vacuum them up between batches. Our smallest dry vacuum cleaners fit nicely into the drawers under the counters. And with our one-of-a-kind oven set of wet and dry vacuum cleaners, heatresistant hose (< 200°C) and fully automatic filter cleaning, you can even clean hot ovens.