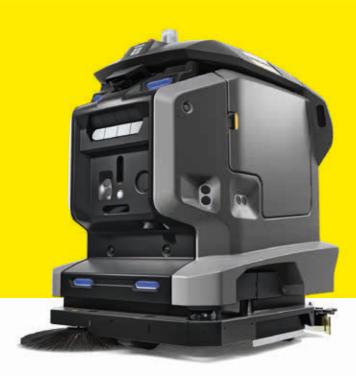

# AUTONOMOUS. ECONOMIC.

Fully-autonomous floor cleaning without compromise. The KIRA B 50 cleaning robot is impressive from the very first glance, and continues to impress in its day-to-day use.

KIRA B 50

Reliable sensor technology, connectivity and transparency meet complete cleaning performance – this is the new smart KIRA B 50 cleaning robot. Open up completely new (cleaning) paths with the professional scrubber dryer robot: easy to set up and operate, it offers complete autonomy and facilitates safe, thorough and economical cleaning of all surfaces.