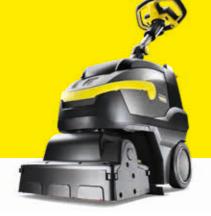

# AUTONOMOUS. ECONOMIC.

Fully-autonomous floor cleaning without compromise. The KIRA B 50 cleaning robot is impressive from the very first glance, and continues to impress in its day-to-day use.

KIRA B 50

Reliable sensor technology, connectivity and transparency meet complete cleaning performance – this is the new smart KIRA B 50 cleaning robot. Open up completely new (cleaning) paths with the professional scrubber dryer robot: easy to set up and operate, it offers complete autonomy and facilitates safe, thorough and economical cleaning of all surfaces.