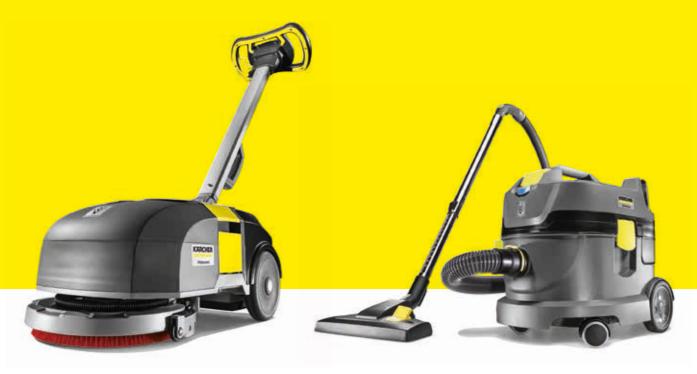

# TOP-NOTCH MACHINES ARE NEEDED EVERYWHERE

**Floor cleaning:** our machines give you perfect results for deep cleaning, maintenance cleaning or intermediate cleaning

**Washroom cleaning:** our powerful steam vacuum cleaners and, where necessary, suitable cleaning agents are the perfect combination for cleaning sanitary facilities.

# EVERY FLOOR CAN BE THIS CLEAN

Innovation on every level. You will be amazed at the new possibilities available to you in the area of floor cleaning alone.

**Trolley ECO!Clean Liner** 

Our current product range for floor cleaning includes everything you need for efficient floor cleaning: the Kärcher System for deep cleaning, maintenance cleaning or intermediate cleaning.

To ensure that your customers will feel good with every step they take in your business and want to stay longer, we give you system solutions for floor cleaning that give you an easy win over any dirt, no matter how stubborn: scrubber dryers, dry and wet and dry vacuum cleaners and manual machines. In conjunction with application-specific accessories and cleaning agents, you have powerful dirt-removing action that is gentle on the floor.