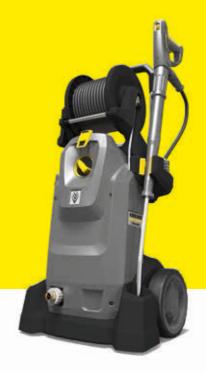

Depending on how buildings are situated, façades tend to become unsightly due to exhaust fumes and dust. You can use our

high-pressure cleaners to remove all kinds of dirt - even graffiti - quickly and easily. We offer the right solution for any surface and any type of dirt, from cold water high pressure to hot water high pressure. A variety of accessories such as nozzle heads and wash brushes and adapted cleaning agents give you all the options for focussed, efficient cleaning.

HDS 10/20-4 MX

HD 6/15 MXA Plus

Cleaning windows from the inside and outside is one of the main responsibilities of building service contractors. This is where the strengths of our Kärcher System give you transparency in every sense of the word. The systematic interaction between manual machines and cleaning agents makes it easier for you to work on both sides of the window, resulting in a view unhindered by streaks.