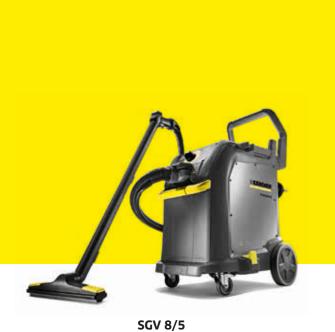

# Powerful and reliable

Thanks to their innovative acids, our products set standards when it comes to the tricky task of sanitary cleaning. They always achieve optimum cleaning performance while keeping surfaces streak-free. You can clean washrooms and toilets with our powerful steam vacuum cleaners, with or without cleaning agents as required. Even without cleaning agent, the SGV steam vacuum cleaner eliminates 99.99 percent of all bacteria.