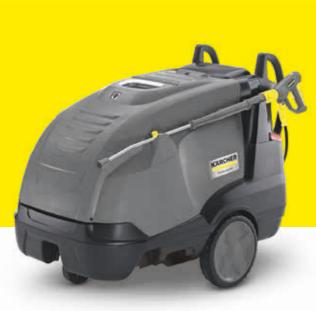

# COMPLY WITH HACCP\*. ALWAYS.

Performance is the decisive factor. Where hygiene comes first, the cleaning performance has to be exceptional. Whether cold water or hot water – high pressure, steam or suction power – our solutions set the standard in critical environments as well.

Your best solution for thorough wet cleaning is our HACCP-compliant hygiene high-pressure cleaners, made from rust-proof stainless steel: designed for use with water up to a temperature of 85°C, with all water-carrying parts made of special food-grade brass, and two cleaning agent tanks with rises function.