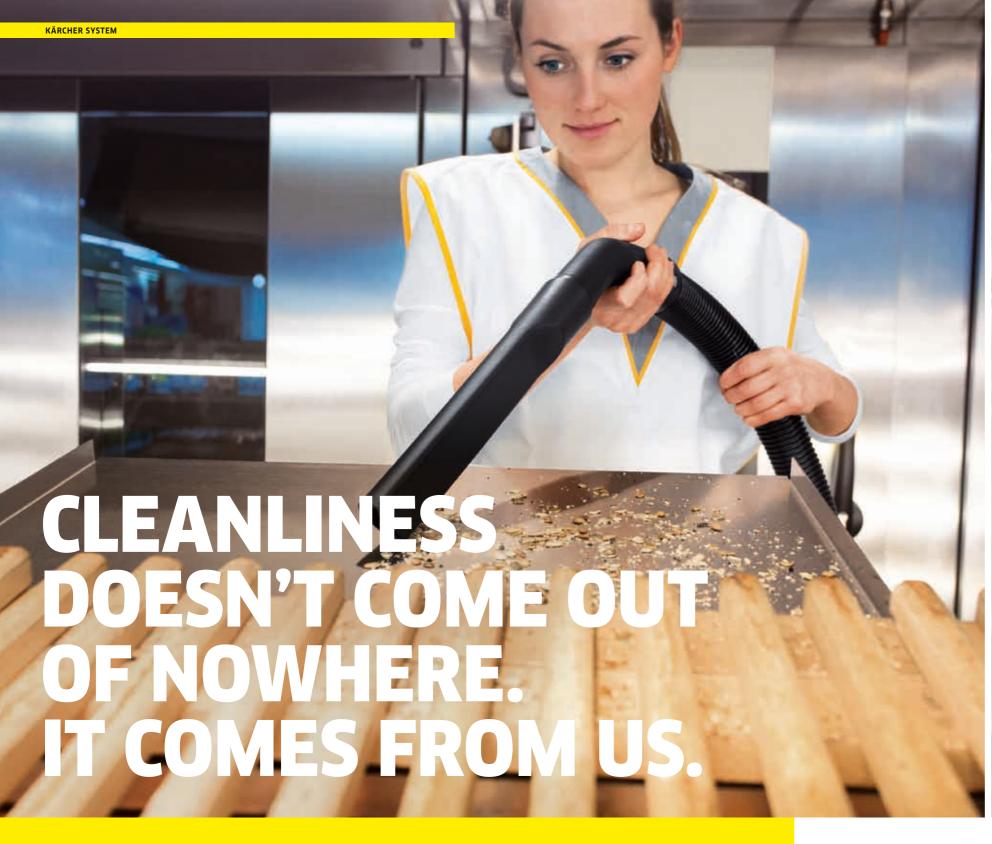

# Cleanliness even in ovens

There's no escaping crumbs at baking stations and in counter areas for baked goods. But you can quickly and easily vacuum them up between batches. Our smallest dry vacuum cleaners fit nicely into the drawers under the counters. And with our one-of-a-kind oven set of wet and dry vacuum cleaners, heatresistant hose (< 200°C) and fully automatic filter cleaning, you can even clean hot ovens.