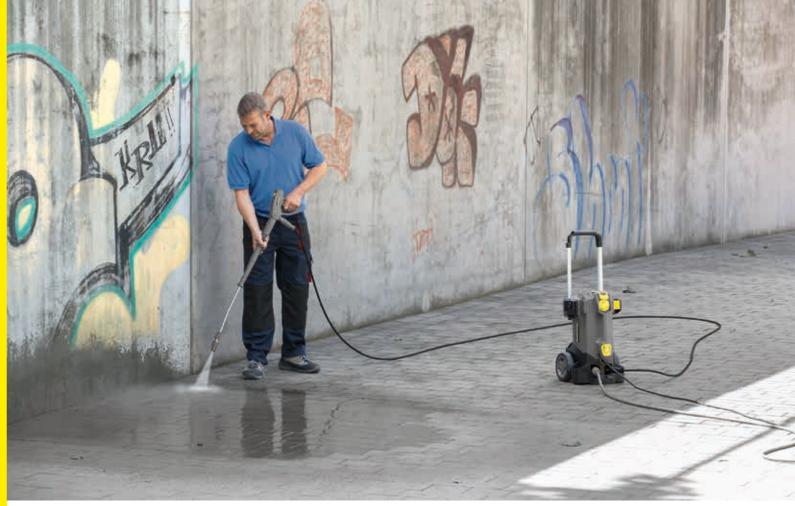

# CLEAN FAÇADES FOR A CLEAR VIEW

For glass, façade and building cleaning, we have developed a versatile range of tools that you can use to achieve perfect and streak-free cleaning results with next to no effort.

Depending on how buildings are situated, façades tend to become unsightly due to exhaust fumes and dust. You can use our

high-pressure cleaners to remove all kinds of dirt - even graffiti - quickly and easily. We offer the right solution for any surface and any type of dirt, from cold water high pressure to hot water high pressure. A variety of accessories such as nozzle heads and wash brushes and adapted cleaning agents give you all the options for focussed, efficient cleaning.