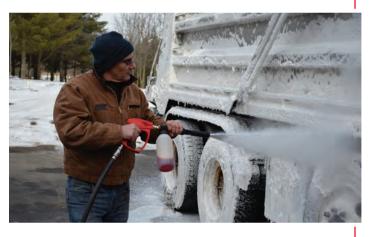

## **Use Hotsy Pressure Washer Detergents**

Tired of spending valuable time cleaning with your pressure washer only to be left with unsatisfactory results? The issue could be the soap you're using, if you are using any at all.

pressure washer is most effective when detergent is used is specifically formulated to work with both hot and cold-water pressure washers. These types of detergents are made to withstand high pressures and are even made to work best at higher temperatures. Hotsy has a complete line of pressure washer detergents that not only makes your cleaning more efficient, but also extends the lifespan of your equipment.

Hotsy soap works extremely well at the suggested dilutions. They are super concentrated...a little goes a long way.