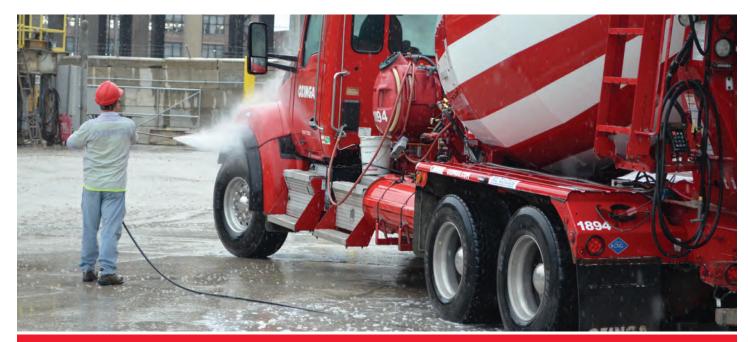

**Hotsy Transportation Detergents** are specially formulated for use on cars, trucks, and heavy equipment of all types.

Hotsy offers **Specialty Transportation** cleaners that are designed for more specific cleaning applications within the transportation industry. Examples are aluminum brighteners and other products to produce attractive finishes and keep dirt from adhering on surfaces.