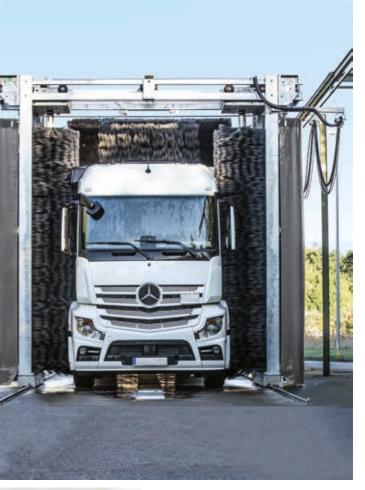

## TB: WELLNESS PROGRAMME FOR LORRIES

Our TB is your commercial vehicle wash for large jobs. Experience professional efficiency every day. We are proud of our innovative TB. After all, we created it to be reliable, efficient and flexible. We have combined durable, low-maintenance technology, unlimited modularity, and easy operation in one unique system. The simple, quick access to all important components, such as dosing pumps, cleaning agent canisters and control units makes daily operation incomparably simple.

#### Unlimited modularity

A TB fits in your location. We created it to fit. Each basic version can be reduced in height by up to 300 mm, in 100 mm increments. And the width can be reduced by 100 mm on each side. The washing height and washing width will change accordingly. This means that the TB fits in almost every wash hall. Including yours.

#### Trouble-free wash process

Our patented side-brush mounting allows the brushes to move unobstructed in all directions. This prevents the shafts from bending. The contact pressure of the side brushes is individually adjusted for each vehicle, and together with the precise contour detection promises optimal washing results.

#### Individual parameter settings

The TB features a Can-Bus control system, which allows you to change parameters as you wish, for example direction, speed, or wash programmes. You can also save the specific vehicle geometries for different vehicle types. This allows you to make maximum use of your commercial vehicle wash's speed and safety.