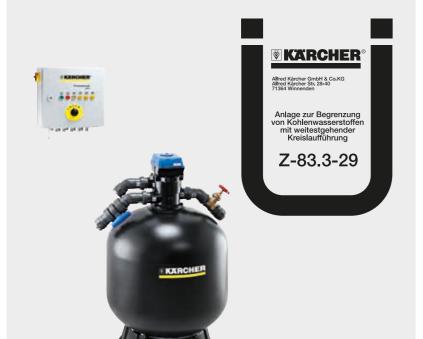

#### WRP 8000/16000

Using physical filtration, all of the waste water is fed back into the wash process, reducing fresh water consumption by up to 85%. The WRP 8000/16000 has DiBt (German Institute for Civil Engineering) type approval, which serves as proof of the best possible circulation in accordance with Appendix 49 of the German Waste Water Ordinance (AbwV). This also makes the official environmental approval process significantly simpler. For this reason, there is no need to make use of an oil separator.