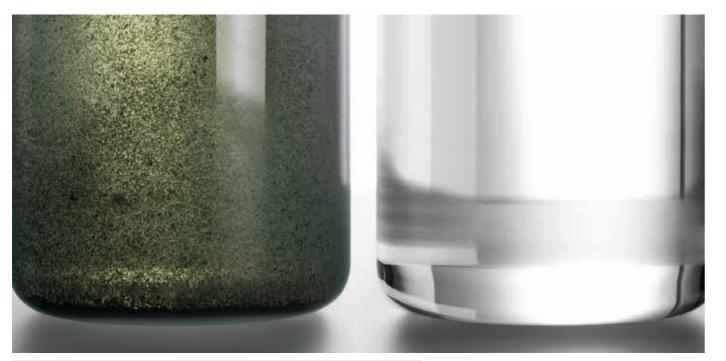

#### WRP 8000/16000

Using physical filtration, all of the waste water is fed back into the wash process, reducing fresh water consumption by up to 85%. The WRP 8000/16000 has DiBt (German Institute for Civil Engineering) type approval, which serves as proof of the best possible circulation in accordance with Appendix 49 of the German Waste Water Ordinance (AbwV). This also makes the official environmental approval process significantly simpler. For this reason, there is no need to make use of an oil separator.