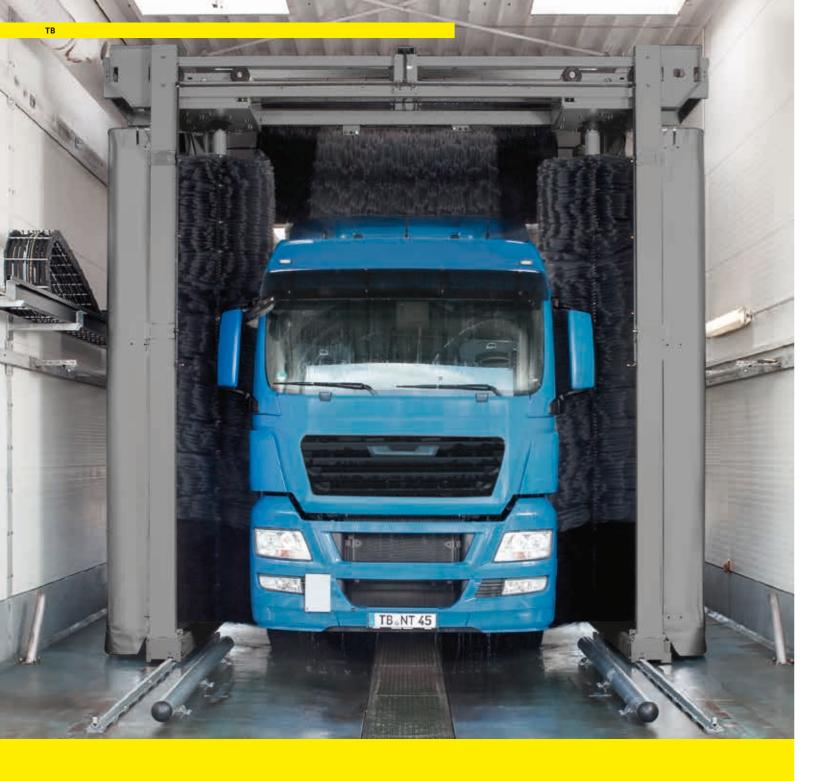

## TB: WELLNESS PROGRAMME FOR LORRIES

Our TB is your commercial vehicle wash for large jobs. Experience professional efficiency every day. We are proud of our innovative TB. After all, we created it to be reliable, efficient and flexible. We have combined durable, low-maintenance technology, unlimited modularity, and easy operation in one unique system. The simple, quick access to all important components, such as dosing pumps, cleaning agent canisters and control units makes daily operation incomparably simple.

#### Unlimited modularity

A TB fits in your location. We created it to fit. Each basic version can be reduced in height by up to 300 mm, in 100 mm increments. And the width can be reduced by 100 mm on each side. The washing height and washing width will change accordingly. This means that the TB fits in almost every wash hall. Including yours.

#### Trouble-free wash process

Our patented side-brush mounting allows the brushes to move unobstructed in all directions. This prevents the shafts from bending. The contact pressure of the side brushes is individually adjusted for each vehicle, and together with the precise contour detection promises optimal washing results.

#### Individual parameter settings

The TB features a Can-Bus control system, which allows you to change parameters as you wish, for example direction, speed, or wash programmes. You can also save the specific vehicle geometries for different vehicle types. This allows you to make maximum use of your commercial vehicle wash's speed and safety.