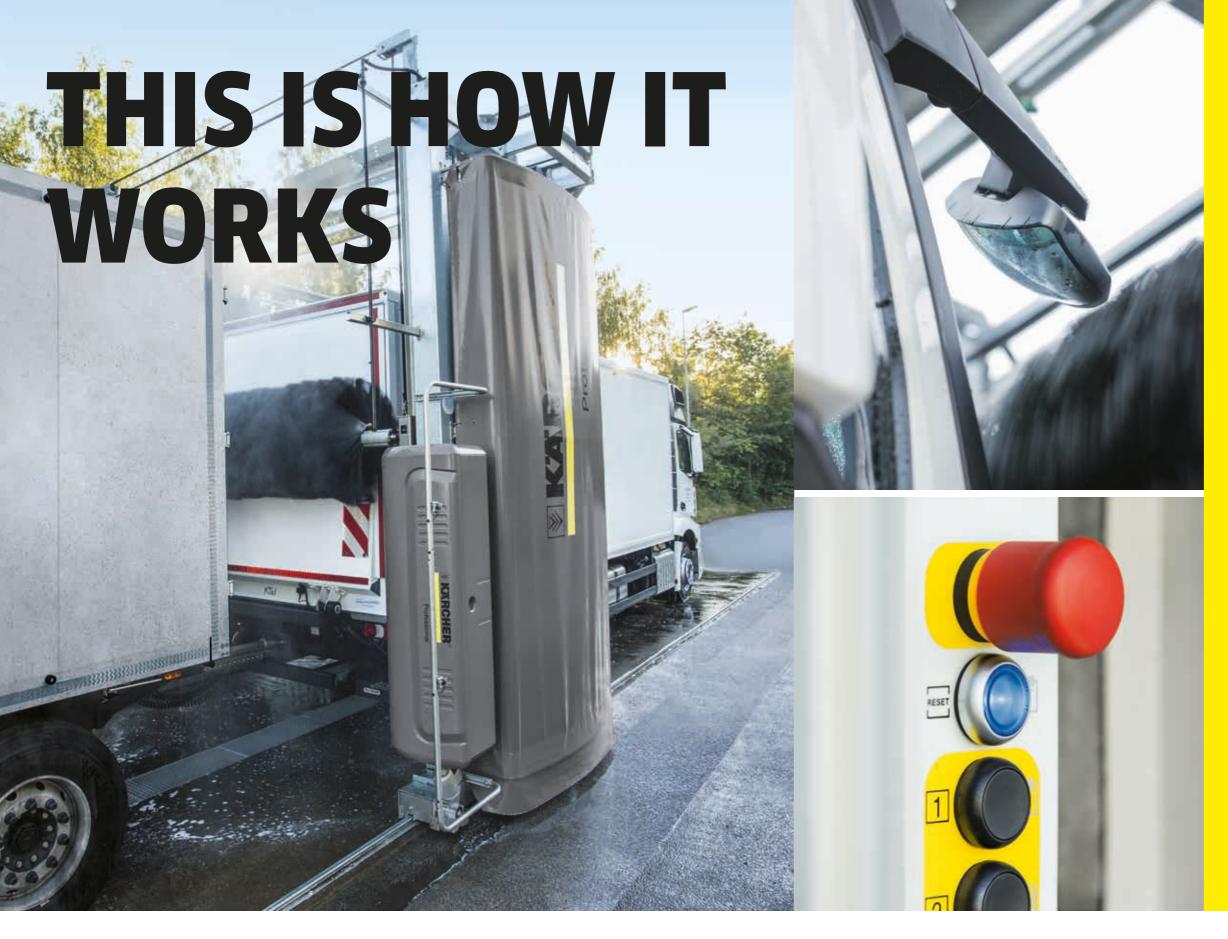

#### Vehicle positioning

The vehicle to be cleaned is directed to the start position using a guide or traffic light.

#### Perfect prewash

The shampoo is applied by the commercial vehicle wash during the mechanical prewash. Stubborn dirt in hard to reach places is removed quickly, simply, and economically during a manual prewash. For mineral deposits such as plaster, limescale, mortar, and concrete, we recommend the VehiclePro Truck Cleaner, acidic RM 804. For all other types of dirt, use the VehiclePro Truck Cleaner, alkaline RM 805.

#### Individual programme selection

The correct programme for the appropriate vehicle can be selected quickly and easily via a large, durable and easy-to-use operation panel.

#### Effective brush wash

Once pre-cleaning is complete, any remaining dirt is removed quickly and efficiently using a brush wash and our VehiclePro Brush Shampoo RM 811.

#### **Convenient notes and payment**

You have a variety of options for billing the vehicle wash. Options range from classical handwritten driver lists to card readers and scanners and right through to cash payment.