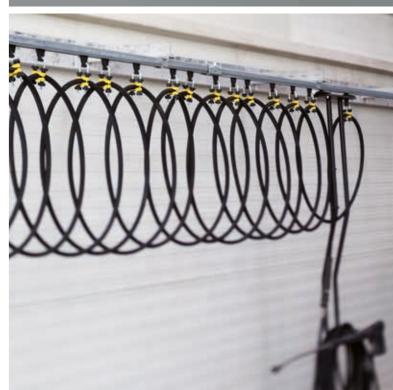

#### Everything clean, everything safe

Hose guiding systems on the side ensure safety and a controlled wash process. They prevent employees from tripping over the hoses. This also significantly increases the service life of the hoses.