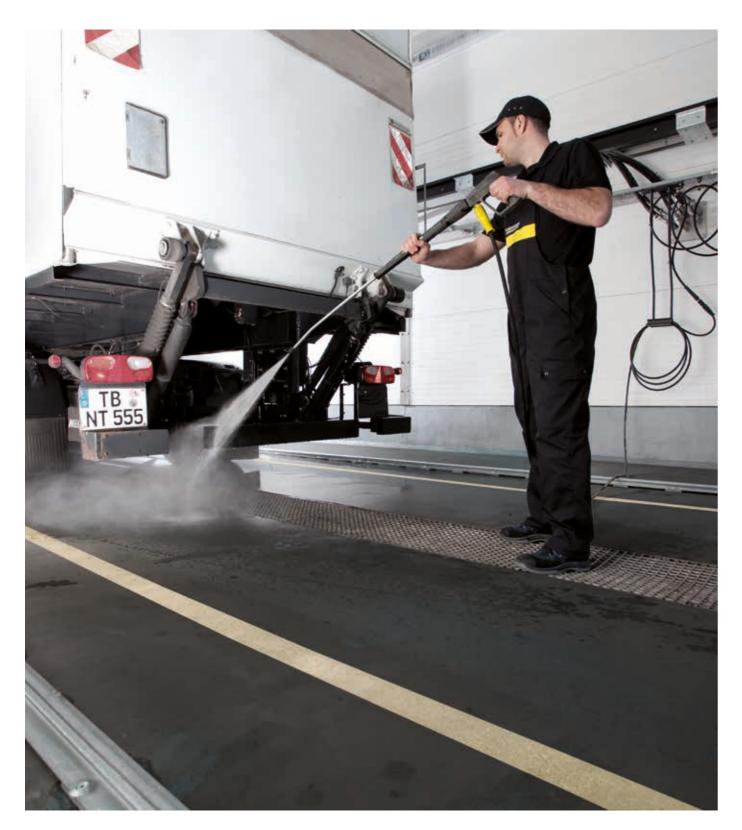

#### 10 Under chassis wash

With 20 or 60 bar, the undercarriage wash effectively removes dirt from the vehicle's underbody.

# WITH A STRONG HAND

The manual prewash, done by hand, is an essential part of thorough vehicle cleaning. With our cold and hot water high-pressure cleaners, you can quickly, easily and costeffectively remove dirt, even in hard-to-reach places.

#### Easy, quick, and thorough

High-performance high-pressure cleaners clean quickly and reliably. A versatile range of accessories, e.g. the flexible spray lance, allows you to access even hard-to-reach areas.