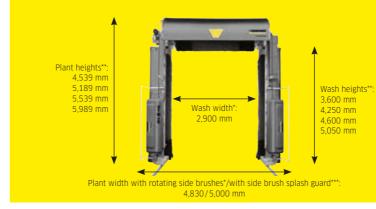

#### ΤВ

Wash heights\*\*: 3,600/4,250/4,600/5,050 mm Plant heights\*\*: 4,539/5,189/5,539/5,989 mm Plant heights with roof brush splash guard\*\*: 4,597/5,247/5,597/6,047 mm Plant width with rotating side brushes\*: 4,830 mm Plant width with side brush splash guard\*\*\*: 5,000 mm Fresh water connection: 100 l/min, 4-6 bar Rated input power: 5.3 kW Power supply: 3~/400 V/50 Hz, 3~/220 V/60 Hz \* can be reduced by 200 mm in one step

- \*\* reduced by 100 mm for each of 3 steps
- \*\*\* adjustable by +/- 200 mm, dependent on brush diameter