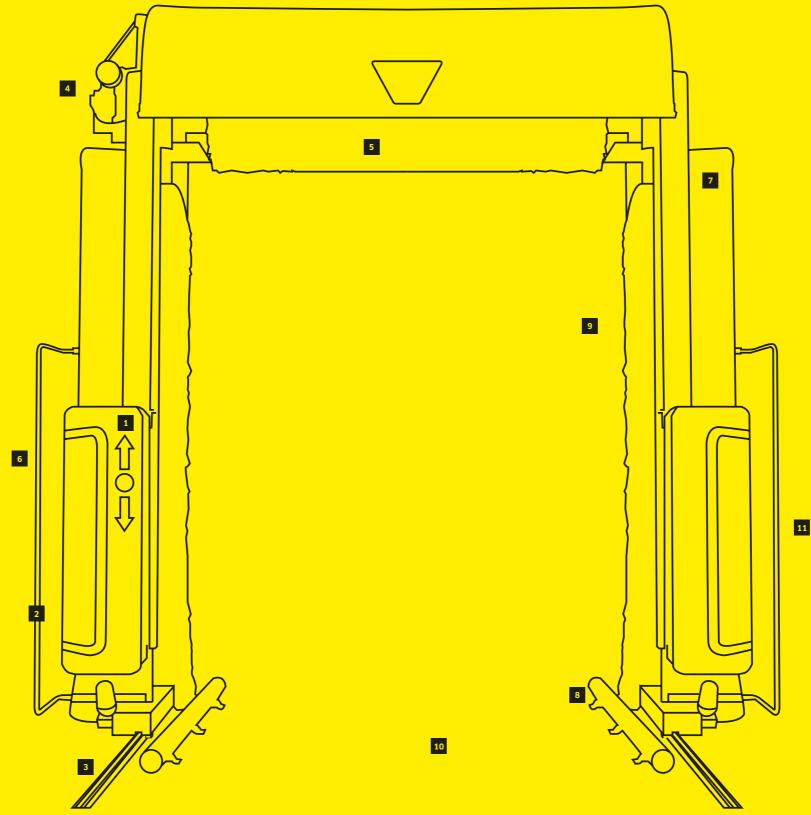

#### 1 **Reliable driver instructions**

The positioning light can be mounted directly on the portal or be located separately in front of it.

#### 2 Light barriers

The vehicle contours are recognized safely using light barriers.

#### 3 **Travel rails**

Travel rails made from stainless steel or hot-dip galvanised for a perfect guiding of the portal.

#### 4 Energy supply

You have the choice between energy chain and festooned cable.

#### 5 Brush equipment

For effective brush wash, you can choose between high-quality polyethylene brushes or a Carlite brush mixture, each also in your own individual design. The Carlite brush mixture brushes have 3 lower brush segments made of polyethylene, providing a powerful and paint-saving clean. The optimal solution for buses. Our brushes feature patented side brush mounting with freedom of movement in all directions. You will never have to deal with bent brush shafts again.

#### 6 Operation panel basic and advanced

Select the operation panel basic with a maximum of 7 pre-defined wash programmes, or the operation panel advanced with up to 11 selectable and individually adjustable wash programmes. With the optional remote control, you have full manual control for a perfect wash procedure for vehicles with difficult contours.

#### 7 Splash guard

Side and roof brush splash guards provide effective protection against splash water.

#### 8 Wheel guides

Wheel guides guarantee safe vehicle positioning within the system.

#### 9 Powerful high-pressure prewash

Our high-pressure prewash dissolves and removes even the most stubborn dirt in next to no time. For this purpose, you can use a chemical pre-spray system and high pressure with up to 60 bar from up to 3 spinning-brush pairs on each side of the system. Height-adjustable and 180°-rotatable roof beam guarantees effective front, rear and roof washes.

#### 10 Under chassis wash

With 20 or 60 bar, the undercarriage wash effectively removes dirt from the vehicle's underbody.

#### 11 Start and operating systems

You have access to all current and tested systems for successfully managing your TB. Magnetic card reader, PIN code, barcode and RFID card reader.