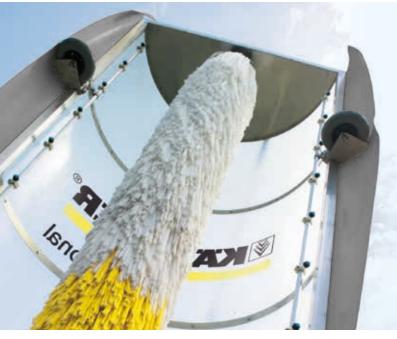

#### Effective brush wash

Once pre-cleaning is complete, any remaining dirt is removed quickly and efficiently using a brush wash and our VehiclePro Brush Shampoo RM 811.

#### 5 Brush equipment

For effective brush wash, you can choose between high-quality polyethylene brushes or a Carlite brush mixture, each also in your own individual design. The Carlite brush mixture brushes have 3 lower brush segments made of polyethylene, providing a powerful and paint-saving clean. The optimal solution for buses. Our brushes feature patented side brush mounting with freedom of movement in all directions. You will never have to deal with bent brush shafts again.