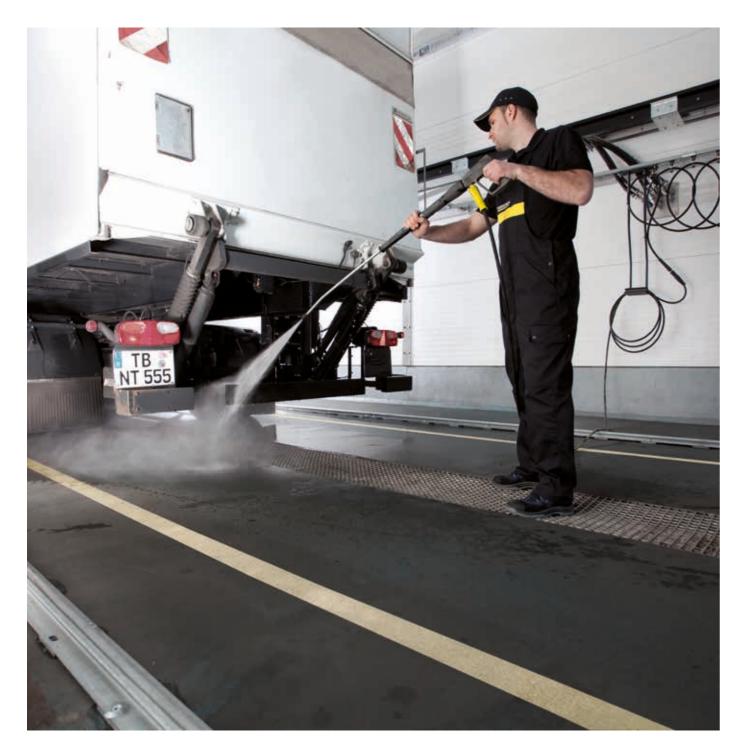

# WITH A STRONG HAND

The manual prewash, done by hand, is an essential part of thorough vehicle cleaning. With our cold and hot water high-pressure cleaners, you can quickly, easily and costeffectively remove dirt, even in hard-to-reach places.

#### Easy, quick, and thorough

High-performance high-pressure cleaners clean quickly and reliably. A versatile range of accessories, e.g. the flexible spray lance, allows you to access even hard-to-reach areas.

#### One device for multiple users

Thanks to a central supply unit, multiple vehicles can be pre-washed simultaneously, or, as is often the case for commercial vehicles, 2 people can clean the vehicle at the same time: one on the left, the other on the right. Water is pumped to the point of use in the wash hall via a permanently installed pipeline system.