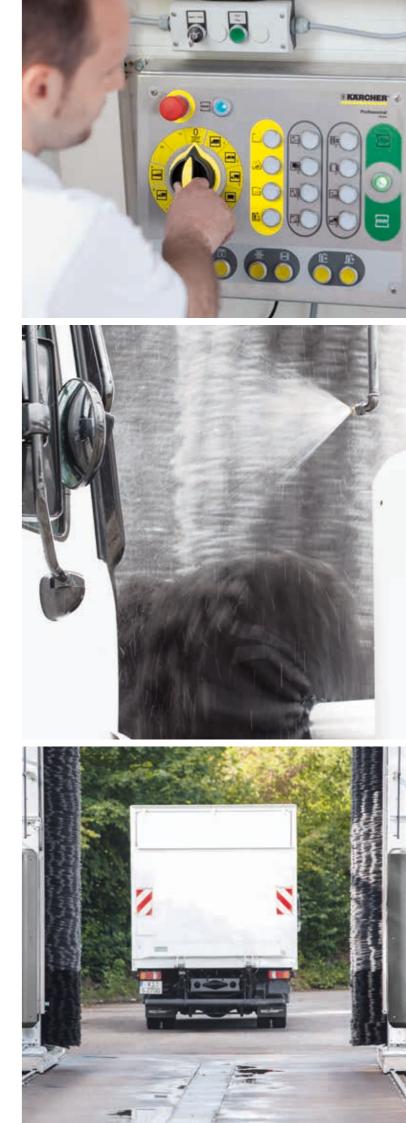

#### Individual programme selection

The correct programme for the appropriate vehicle can be selected quickly and easily via a large, durable and easy-to-use operation panel.

#### 6 Operation panel basic and advanced

Select the operation panel basic with a maximum of 7 pre-defined wash programmes, or the operation panel advanced with up to 11 selectable and individually adjustable wash programmes. With the optional remote control, you have full manual control for a perfect wash procedure for vehicles with difficult contours.