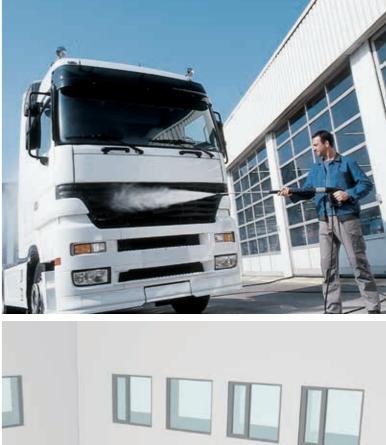

# WITH A STRONG HAND

The manual prewash, done by hand, is an essential part of thorough vehicle cleaning. With our cold and hot water high-pressure cleaners, you can quickly, easily and costeffectively remove dirt, even in hard-to-reach places.

#### Easy, quick, and thorough

High-performance high-pressure cleaners clean quickly and reliably. A versatile range of accessories, e.g. the flexible spray lance, allows you to access even hard-to-reach areas.