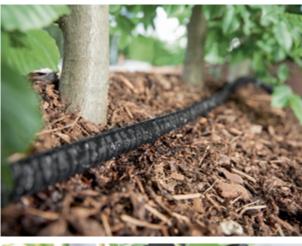

## Trickle hose

Two-layer hose with core and textile coating for reliable watering along rows of plants and hedges. The trickle hose is available in the lengths 10 m and 25 m, can be shortened as required or extended to 50 m and very easily combined with the Kärcher Rain System<sup>®</sup>. For optimal water distribution, use the hose with a pressure of 2 bar.