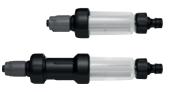

# **SUPPLY HOSES AND FILTERS.**

## Particle filter and pressure reducer with filter

To protect the Kärcher Rain System<sup>®</sup> against small dirt particles, we recommend slotting in a filter. The pressure reducer already has an integrated filter. In the case of high line pressure, the pressure reducer also allows you to reduce the input pressure to 4 bar output pressure.