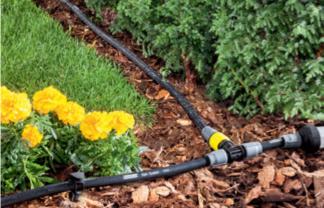

# **STEP 3: DETERMINE THE INFRASTRUCTURE.**

How long does a hose need to be for the water to reach your plants? Which connection pieces do you need to join several parts together? To make the laying of your chosen watering system as simple as possible, you should also start to consider the required infrastructure at an early stage.

# LAY THE INFRASTRUCTURE AS REQUIRED.