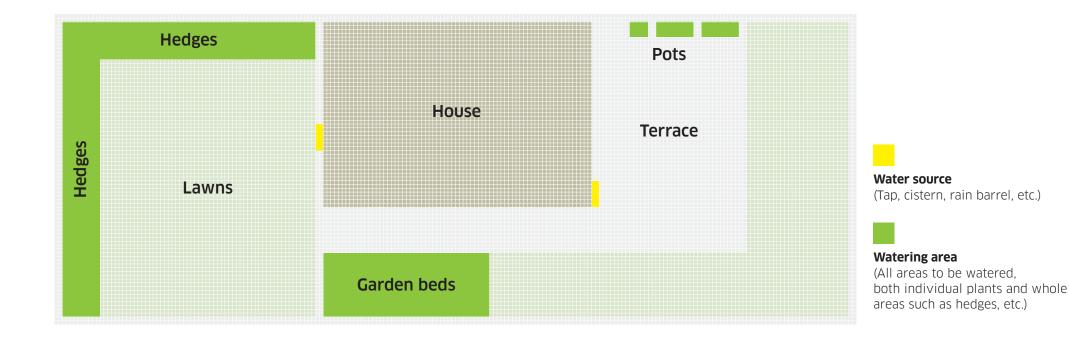

# **STEP 1: SKETCH YOUR GARDEN.**

First draw the outline of your property on the graph paper and then add in your house, the areas to be watered and the position of the tap or an alternative water source. For a clear and detailed illustration, the standard 1: 100 (1 cm = 1 m) or 1 : 200 (1 cm = 2 m) are particularly suitable.

# **STEP 5: DRAW IN THE WATERING ELEMENTS.**

When you have decided on the right infrastructure, the optimal water distribution and the perfect watering control system, you only need to draw the individual elements into your plan. For guidance, you can refer to our helpful sample sketch on the next page.

Start with the watering control system on the tap and then draw in the garden hose which leads to the watering area. Arriving at the watering area, now draw in all infrastructural elements that you want – from the Kärcher Rain System<sup>®</sup> hose or trickle hose to the filters, connection pieces and hose stops. Then decide how many drip nozzles and micro spray nozzles are needed for the area and also add these to the plan. Now you can measure out the required hose lengths and simply calculate how many parts you will need.

## SAMPLE SKETCH FOR BETTER GUIDANCE.

Water source (Tap, cistern, rain barrel, etc.)

## Watering area

Watering area (individual plants or whole areas such as hedges, etc.)

\* This is a recommendation; you can also use standard garden hoses.