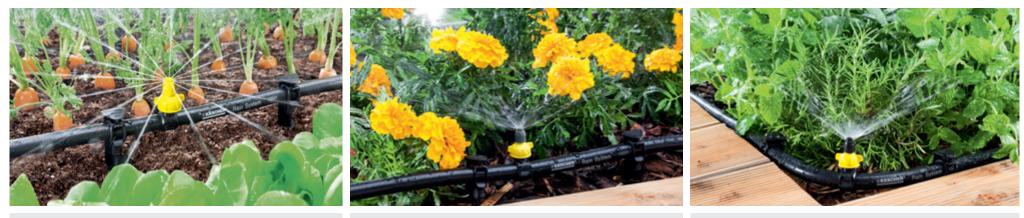

# DRIP IRRIGATION FOR SINGLE PLANTS AND PLANT ROWS.

For drip irrigation, the water is distributed precisely and close to the roots. This promotes plant growth and also saves water. Thanks to the uniform pressure distribution, the water is evenly distributed at a length of up to 50 m.

Depending on requirements, drip irrigation can be installed in the Kärcher Rain System<sup>®</sup> in two different ways: either with the separate and extendable trickle hose or with individual drip nozzles, which can be individually connected to the Kärcher Rain System<sup>®</sup> hose.

# AREA WATERING FOR SMALL AND MEDIUM SURFACES.

With our versatile micro spray nozzles, you can water your garden beds, shrubs or border plants with perfect coverage. The reach of the micro spray nozzles extends in a radius of 1.3 m (at 2 bar) to 1.8 m (at 4 bar). Three different spraying patterns offer you extremely flexible watering options – and the optimal water volume for your requirements can be easily set on the nozzle head (0 – 55 l/h).

**360° micro spray nozzle** Ideal for open areas.

**180° micro spray nozzle** Ideal for border plants.

**90° micro spray nozzle** Ideal for corner plants.