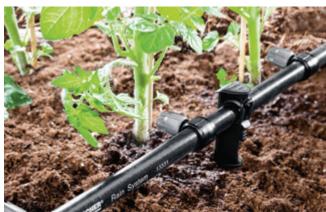

#### Hose spike

Hose spikes are used to fix Kärcher Rain System<sup>®</sup> hoses in place and are also ideal as marker aids to ensure optimal depth.