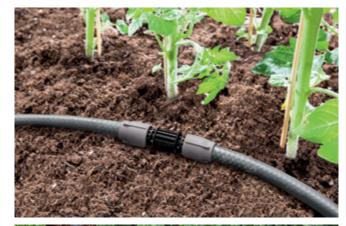

## I-connector

You can use the I-connector to connect the Kärcher Rain System<sup>®</sup> hoses to each other or to the trickle hose.

## Hose stop

You can seal your Kärcher Rain System<sup>®</sup> hose with the hose stop and keep the water in the system circuit.

5

#### T-connector

The T-connector with side outlet and water flow regulation connects Kärcher Rain System® hoses to the trickle hose. This means you can lay two independent hose lines.