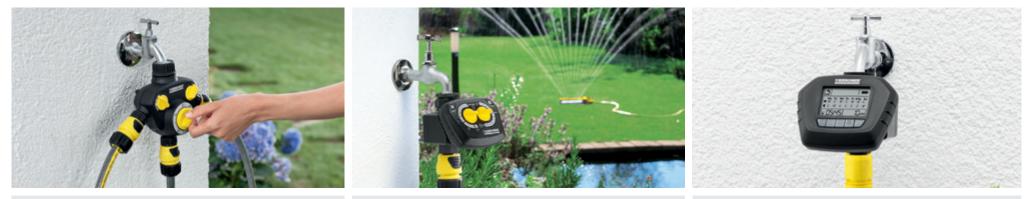

# **STEP 4: INCLUDE A WATERING CONTROL SYSTEM.**

To make your garden watering more convenient, our versatile water timers can be very easily integrated into your individual watering system. The water timers from Kärcher regulate your garden watering precisely according to plan – for targeted and need-based watering.

### Water timer WT 2

The WT 2 combines the advantages of a three-way tap adaptor and a water timer in a single product. The two outer water outlets can be infinitely adjusted. On the third water outlet with clock, you can adjust the watering duration.

### Water timer WT 4

The WT 4 enables regular and time-controlled watering. Thanks to the removable display, the water timer is easy to operate and can be programmed conveniently.

### Water timer WT 5

The WT 5 can be programmed precisely for each day of the week and the start of watering can be programmed to the minute. This means it is also suit-able for use in regions with watering restrictions. The removable display and the intuitive menu make it easy to operate.