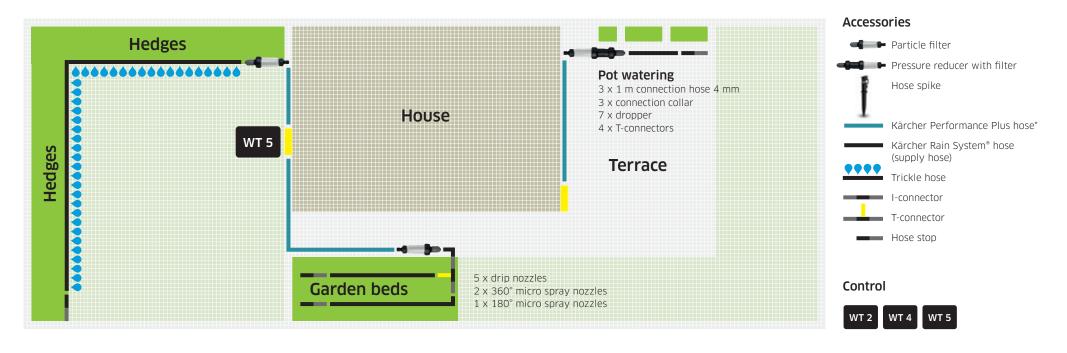

# **STEP 5: DRAW IN THE WATERING ELEMENTS.**

When you have decided on the right infrastructure, the optimal water distribution and the perfect watering control system, you only need to draw the individual elements into your plan. For guidance, you can refer to our helpful sample sketch on the next page.

Start with the watering control system on the tap and then draw in the garden hose which leads to the watering area. Arriving at the watering area, now draw in all infrastructural elements that you want – from the Kärcher Rain System<sup>®</sup> hose or trickle hose to the filters, connection pieces and hose stops. Then decide how many drip nozzles and micro spray nozzles are needed for the area and also add these to the plan. Now you can measure out the required hose lengths and simply calculate how many parts you will need.

## SAMPLE SKETCH FOR BETTER GUIDANCE.

Water source (Tap, cistern, rain barrel, etc.)

## Watering area

Watering area (individual plants or whole areas such as hedges, etc.)

\* This is a recommendation; you can also use standard garden hoses.