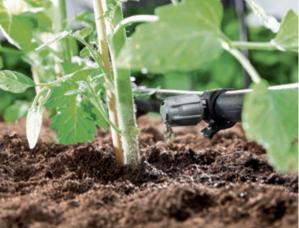

## Drip nozzle

Sleeve with water flow regulation of 0 to 10 l/h for targeted watering directly at the plants. The drip nozzle is perfect for rows of plants, for example in vegetable patches, and can be individually connected to the Kärcher Rain System<sup>®</sup> hose.