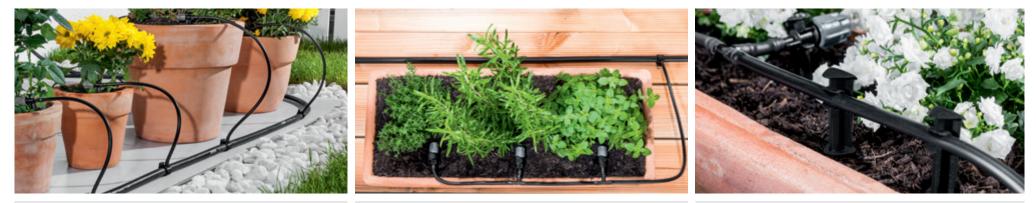

# POT WATERING FOR TERRACE AND BALCONY PLANTS.

The pot watering set is the ideal basic equipment for your terrace or balcony. The 4-mm-thin connecting hoses feed the water from the Kärcher Rain System<sup>®</sup> hose directly into your flower pots and flower boxes. And with the practical droppers, T-connectors and hose spikes, you can further customise watering of your terrace and balcony plants.

**Connection hose, 4 mm** Using sleeves, the water is fed from the supply hose into the thin connection hoses and into your pots and boxes.

### **Droppers and T-connectors**

Depending on requirements, the water is applied via the total of 15 droppers contained in the set. These droppers can be regulated between 0 and 10 l/h and can be distributed as needed in your flower boxes using special connection pieces, the T-connectors.

#### Hose spikes and hose stops

With the hose spikes, the thin connection hoses can be mounted and fixed in place very close to the plants. Hose stops seal the ends of the hose.