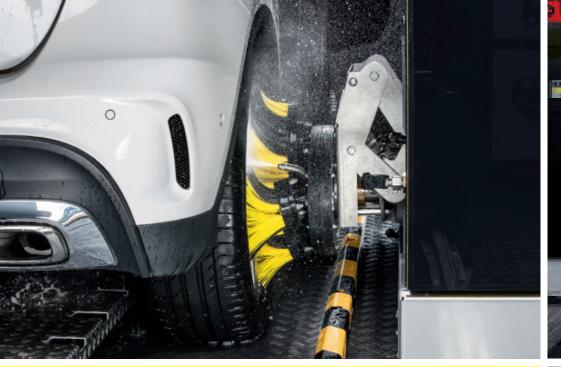

### EFFECTIVE WHERE THE DIRT IS

The wheel wash has always been one of the greatest skills of the vehicle wash.

Spokes in all possible shapes, deep 3D structures and all different wheel sizes pose a challenge. Stubborn dirt, such as burnt-in brake dust and encrusted gritting salt, is another. Solve both problems with our wheel washes.

**No task is too big for us** With our Klean!Star, we are introducing a completely new principle to the wheel wash: the linear scissor wheel washer. It also reaches the wheels of

vehicles that are not positioned in the middle of the vehicle wash system. Even for vehicles with a narrow track width and small cars our scissor wheel washer always has a sufficient extension path.

Available as a disc wheel washer with or without high pressure, as well as a planetary wheel washer with high pressure and integrated wheelhouse cleaning.

Every wheel wash unit needs a highly effective rim cleaner. VehiclePro Klear!Rim removes stubborn dirt such as burnt-in brake dust, tyre wear and encrusted gritting salt intensively and in a way that protects the materials.