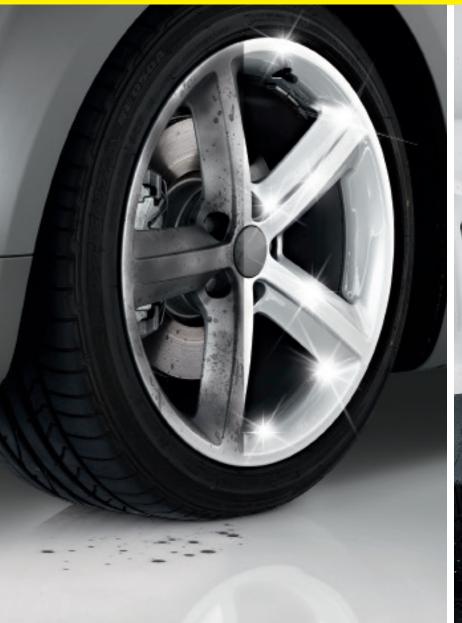

### EFFECTIVE WHERE THE DIRT IS

The wheel wash has always been one of the greatest skills of the vehicle wash.

Spokes in all possible shapes, deep 3D structures and all different wheel sizes pose a challenge. Stubborn dirt, such as burnt-in brake dust and encrusted gritting salt, is another. Solve both problems with our wheel washes.

**No task is too big for us** With our Klean!Star, we are introducing a completely new principle to the wheel wash: the linear scissor wheel washer. It also reaches the wheels of

vehicles that are not positioned in the middle of the vehicle wash system. Even for vehicles with a narrow track width and small cars our scissor wheel washer always has a sufficient extension path.

Available as a disc wheel washer with or without high pressure, as well as a planetary wheel washer with high pressure and integrated wheelhouse cleaning.

Every wheel wash unit needs a highly effective rim cleaner. VehiclePro Klear!Rim removes stubborn dirt such as burnt-in brake dust, tyre wear and encrusted gritting salt intensively and in a way that protects the materials.