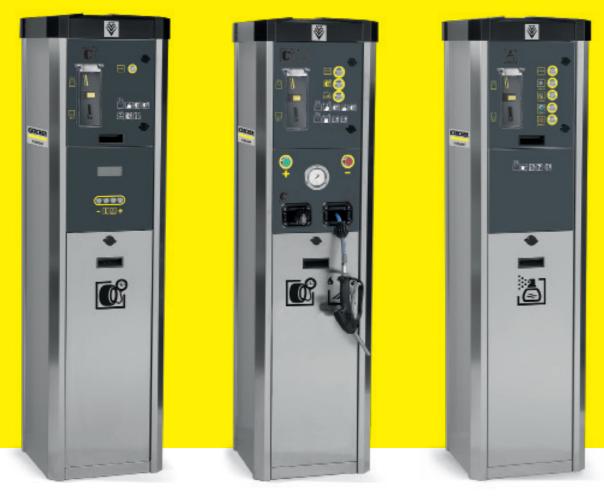

### Start terminal

You issue a PIN or barcode. Your customer starts the system by entering the PIN code or by scanning the barcode at the terminal.