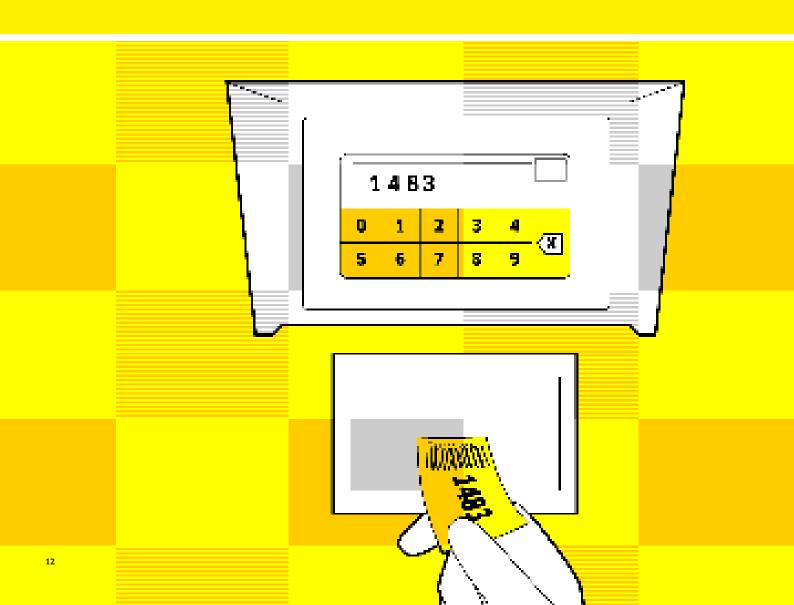

### Start terminal

You issue a PIN or barcode. Your customer starts the system by entering the PIN code or by scanning the barcode at the terminal.