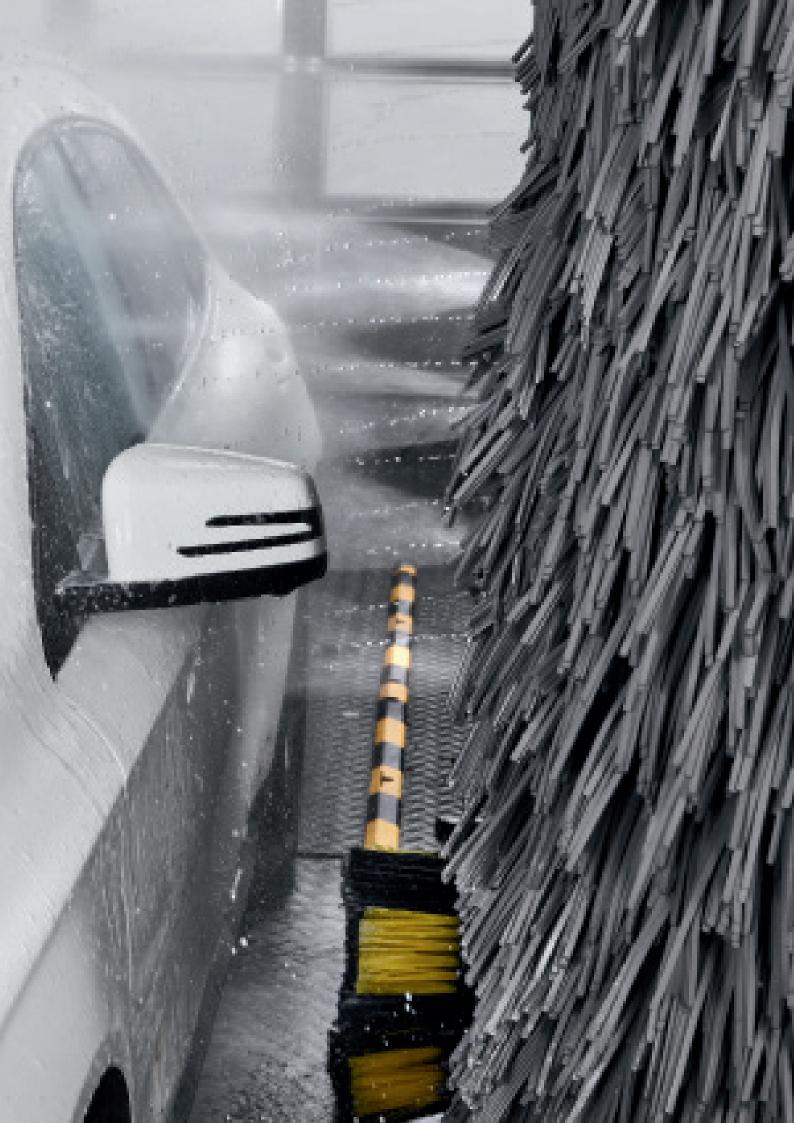

### GENTLE. EFFECTIVE. PRECISE.

The side brushes on our Klean!Star reliably follow the shape of the bodywork, resulting in immaculate cleaning results.

**Gentle** CareTouch consists of a specially foamed polyethylene (PE). We chose CareTouch for the roof and side brushes of our Klean!Star to guarantee particularly gentle removal of dirt on the vehicle surface.

**Precise racks** permit a low-maintenance, highly precise positioning of the side brushes on the vehicle. And millimetres matter when it comes to gentle, perfect cleaning.

**Contour detection** In the forwards direction, the side brushes are placed at an angle of up to 15° diagonal to the vehicle so that the upper area is optimally detected and cleaned. In reverse mode, the side brushes move down accordingly to optimally clean the sill area.