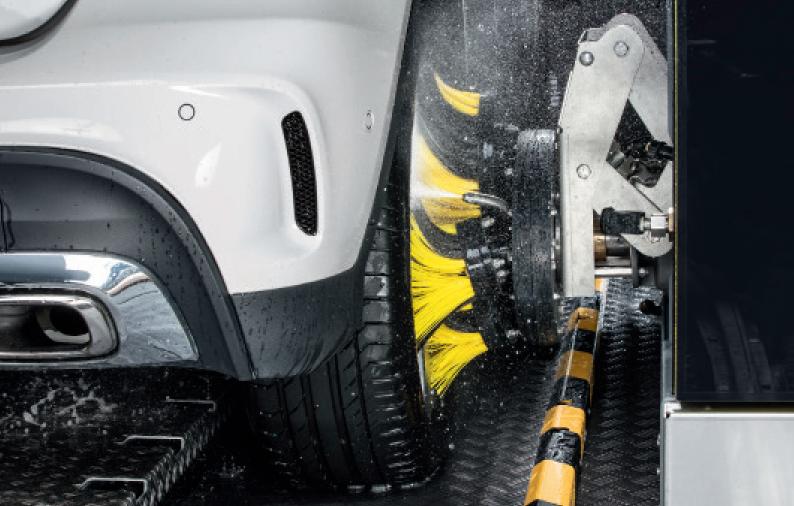

### EFFECTIVE WHERE THE DIRT IS

The wheel wash has always been one of the greatest skills of the vehicle wash.

Spokes in all possible shapes, deep 3D structures and all different wheel sizes pose a challenge. Stubborn dirt, such as burnt-in brake dust and encrusted gritting salt, is another. Solve both problems with our wheel washes.

**No task is too big for us** With our Klean!Star, we are introducing a completely new principle to the wheel wash: the linear scissor wheel washer. It also reaches the wheels of

vehicles that are not positioned in the middle of the vehicle wash system. Even for vehicles with a narrow track width and small cars our scissor wheel washer always has a sufficient extension path.

Available as a disc wheel washer with or without high pressure, as well as a planetary wheel washer with high pressure and integrated wheelhouse cleaning.

Every wheel wash unit needs a highly effective rim cleaner. VehiclePro Klear!Rim removes stubborn dirt such as burnt-in brake dust, tyre wear and encrusted gritting salt intensively and in a way that protects the materials.