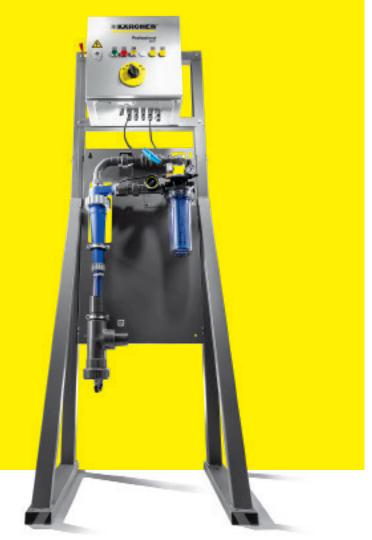

### Perfume Tower

Here, your customers neutralise unpleasant odours in the vehicle in an instant.

WRB Bio water reclamation system

**WRP Car Wash water reclamation system** 

Take action. Everyone's talking about environ-mental protection and sustainability. This is your and our contribution.

WRP Car Wash water reclamation system With this system you save up to 85% fresh water. It recycles oil-free waste water economically and effectively without flocculation chemicals. You can reuse the recycled water for all wash programmes. This modular and flexible system gives you the optimal solution for almost every site.