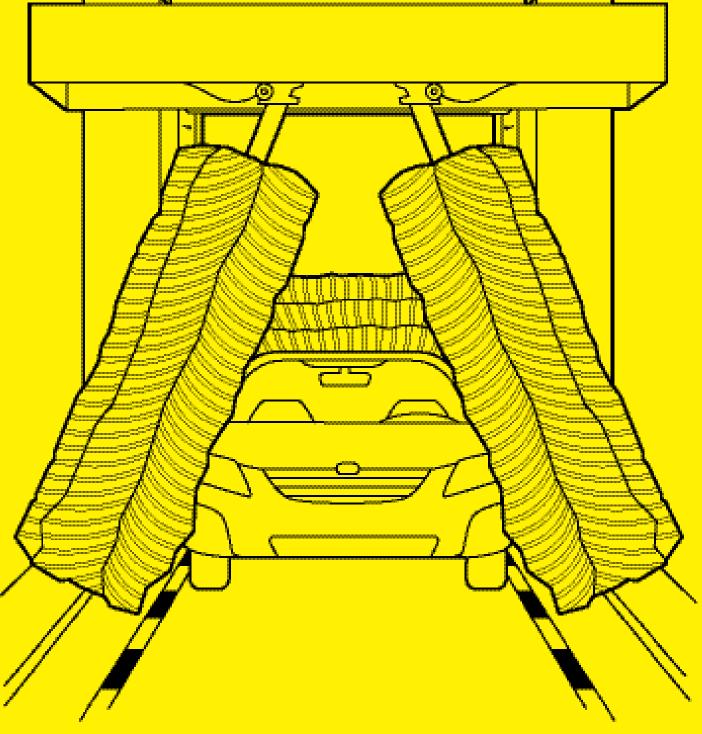

### GENTLE. EFFECTIVE. PRECISE.

The side brushes on our Klean!Star reliably follow the shape of the bodywork, resulting in immaculate cleaning results.

**Gentle** CareTouch consists of a specially foamed polyethylene (PE). We chose CareTouch for the roof and side brushes of our Klean!Star to guarantee particularly gentle removal of dirt on the vehicle surface.

With the CareTouch Hybrid option, the lower side brushes are also equipped with PE. Alternatively, the gantry car wash can also be completely fitted with PE.

And we always recommend high pressure pre-cleaning.

**Precise racks** permit a low-maintenance, highly precise positioning of the side brushes on the vehicle. And millimetres matter when it comes to gentle, perfect cleaning.

**Contour detection** In the forwards direction, the side brushes are placed at an angle of up to 15° diagonal to the vehicle so that the upper area is optimally detected and cleaned. In reverse mode, the side brushes move down accordingly to optimally clean the sill area.