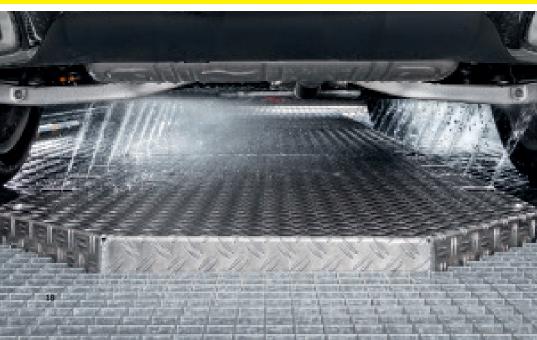

**Roof high pressure on separate arms** The high pressure mounted directly on the roof brush cleans in one pass together with the brush wash. Our recommendation for quick wash programmes.

**Underbody wash** There is scarcely a customer who doesn't take advantage of the thorough removal of dirt on the underbody of their vehicle. Additional revenue for you.