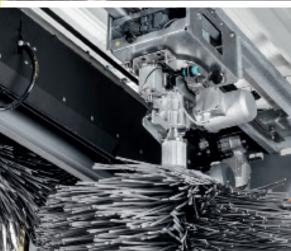

# BETTER IN EVERY DIMENSION

- **K!Adjust** For the optimal use of your wash hall, you can set three different wash heights to a frame height. The roof brush follows gradually.
- **K!Design** The unmistakable design of advanced technology in black or four standard colours.

# Klean!Star MEANS MORE IN EVERY DIMENSION