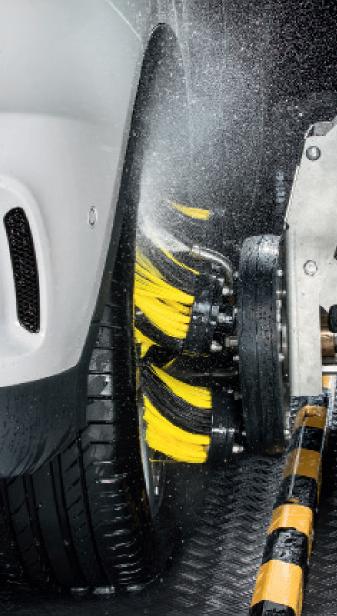

### EFFECTIVE WHERE THE DIRT IS

The wheel wash has always been one of the greatest skills of the vehicle wash.

Spokes in all possible shapes, deep 3D structures and all different wheel sizes pose a challenge. Stubborn dirt, such as burnt-in brake dust and encrusted gritting salt, is another. Solve both problems with our wheel washes.

**No task is too big for us** With our Klean!Star, we are introducing a completely new principle to the wheel wash: the linear scissor wheel washer. It also reaches the wheels of

vehicles that are not positioned in the middle of the vehicle wash system. Even for vehicles with a narrow track width and small cars our scissor wheel washer always has a sufficient extension path.

Available as a disc wheel washer with or without high pressure, as well as a planetary wheel washer with high pressure and integrated wheelhouse cleaning.

Every wheel wash unit needs a highly effective rim cleaner. VehiclePro Klear!Rim removes stubborn dirt such as burnt-in brake dust, tyre wear and encrusted gritting salt intensively and in a way that protects the materials.