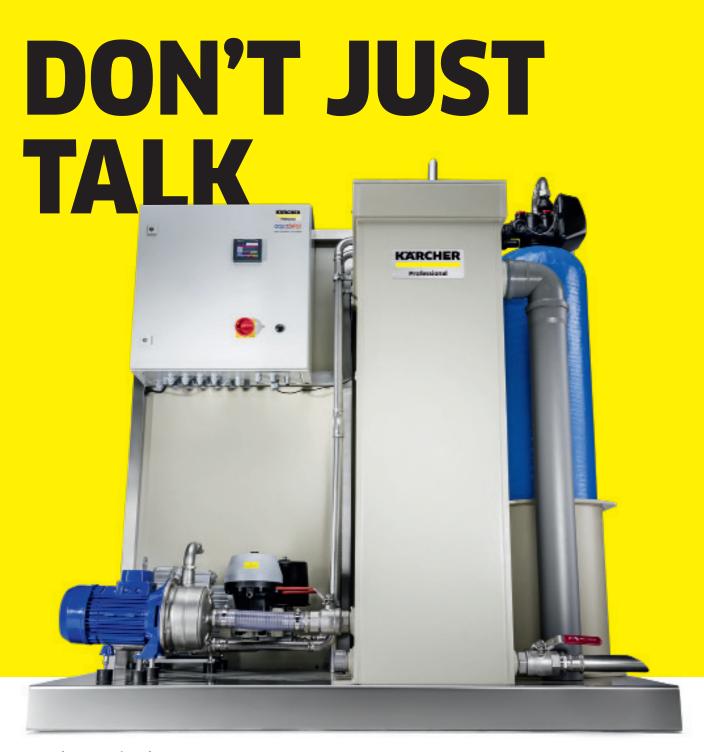

### Perfume Tower

Here, your customers neutralise unpleasant odours in the vehicle in an instant.

WRB Bio water reclamation system

**WRP Car Wash water reclamation system** 

Take action. Everyone's talking about environ-mental protection and sustainability. This is your and our contribution.

WRB Bio water reclamation system Water treatment through natural processes using microorganisms results in outstanding reclaim water quality and saves up to 98% fresh water. Thanks to this high process efficiency and degradation capacity of the bacteria, almost all the water can be reused. Other benefits for you include compact design and lower service costs.

WRP Car Wash water reclamation system With this system you save up to 85% fresh water. It recycles oil-free waste water economically and effectively without flocculation chemicals. You can reuse the recycled water for all wash programmes. This modular and flexible system gives you the optimal solution for almost every site.