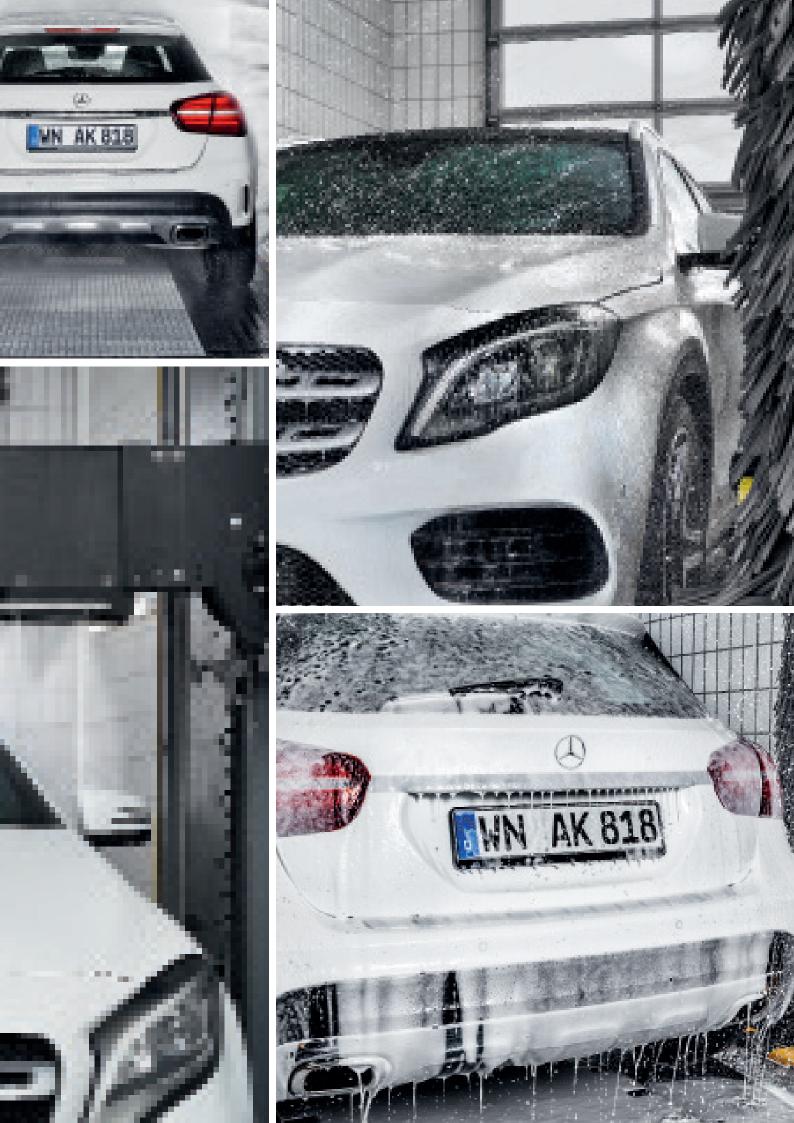

### INDIVIDUAL BUT IN SERIES PRODUCTION

The configurable cleaning and care programmes for your individual Klean!Star.

### **Ex-works programmes**

**Shampoo** VehiclePro Klear!Brush reliably removes stubborn dirt and during the brush wash it prepares the water film to be broken up in the drying process.

**Drying aid** VehiclePro Klear!Dry is optimally suited to the different driers in the Klean!Star and quickly breaks up the water film for fast drying and high throughput.

### **Further programmes**

**Active foam** The powerful and intensive VehiclePro Klear!Foam active foam, developed especially for Klean!Star, shortens washing times and increases throughput.

**Intensive pre-cleaning** VehiclePro Klear!PreWash effectively removes insect residue and salt deposits and optimally prepares the vehicle for further cleaning.