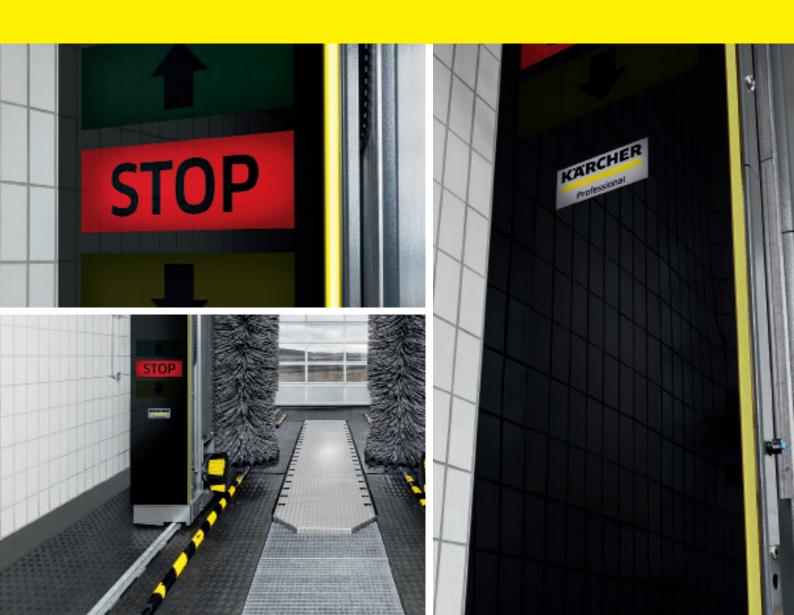

### STRIKINGLY ATTRACTIVE

Show your customers at first glance that they can expect more from your Klean!Star. Lots more.

When you have free choice, your Klean!Star is highly customised. Perhaps you already like the Kärcher standard design just as it is. Or you can choose your favourite colour from four standard colours for the frame and doors. Then you can choose between two attractive front door designs.

It's entirely up to your taste, functionality and budget. The basic front doors fulfil all functions required without breaking the bank. For the front doors, you can choose a large, full LED traffic light, or alternatively, for the basic front doors, a traffic light with

a green and yellow arrow and STOP. This can be positioned on the left-hand side, right-hand side or on both sides for both these versions.

**Excitingly modern: K!Design** Are you a fan of design? Then you'll love K!Design, the unmistakeable design of advanced technology. A continuous, extensive colour style. High-quality acrylic backed with film. Exclusive Day and Night look in black or in one of four standard colours.