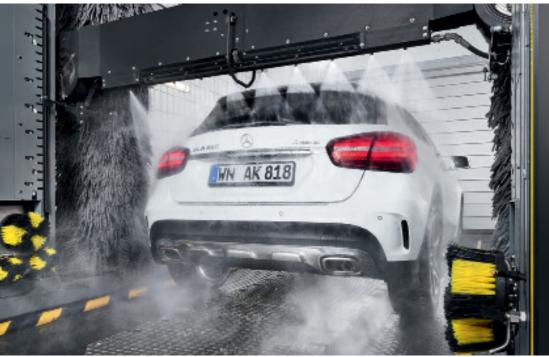

### CLEANLINESS IS NOT ENOUGH

The best wash result is nothing without good drying. There is a choice of two roof driers for your Klean!Star.

**Follows the angles of the contour** The ±30° pivoted roof drier follows the contours of the vehicle. The result is even better and faster drying in the front and rear area. The equipment is also available with high pressure.

**Like before, only much better** Our roof drier produces results thanks to its high air flow volume, requires little space and can be fitted with high pressure.