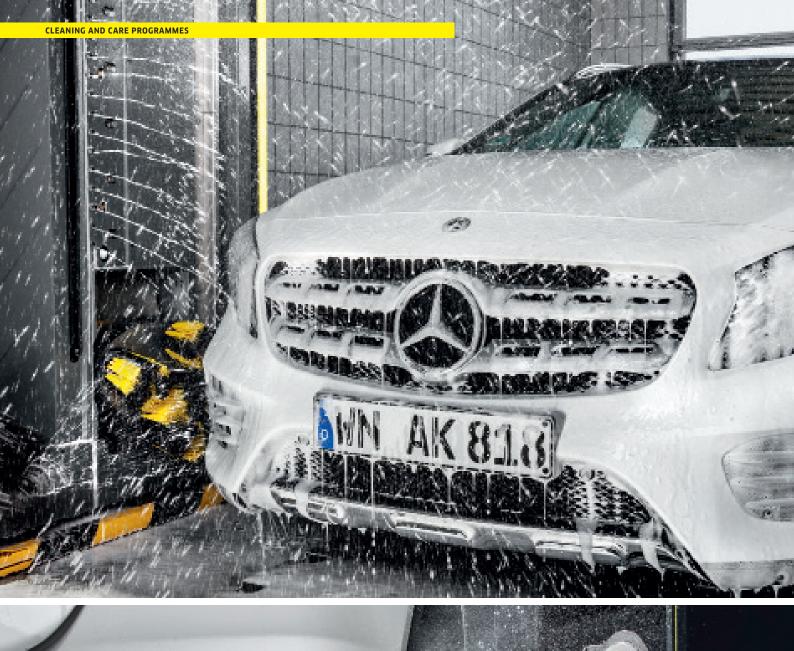

### EFFECTIVE WHERE THE DIRT IS

The wheel wash has always been one of the greatest skills of the vehicle wash.

Spokes in all possible shapes, deep 3D structures and all different wheel sizes pose a challenge. Stubborn dirt, such as burnt-in brake dust and encrusted gritting salt, is another. Solve both problems with our wheel washes.

**No task is too big for us** With our Klean!Star, we are introducing a completely new principle to the wheel wash: the linear scissor wheel washer. It also reaches the wheels of

vehicles that are not positioned in the middle of the vehicle wash system. Even for vehicles with a narrow track width and small cars our scissor wheel washer always has a sufficient extension path.

Available as a disc wheel washer with or without high pressure, as well as a planetary wheel washer with high pressure and integrated wheelhouse cleaning.

Every wheel wash unit needs a highly effective rim cleaner. VehiclePro Klear!Rim removes stubborn dirt such as burnt-in brake dust, tyre wear and encrusted gritting salt intensively and in a way that protects the materials.