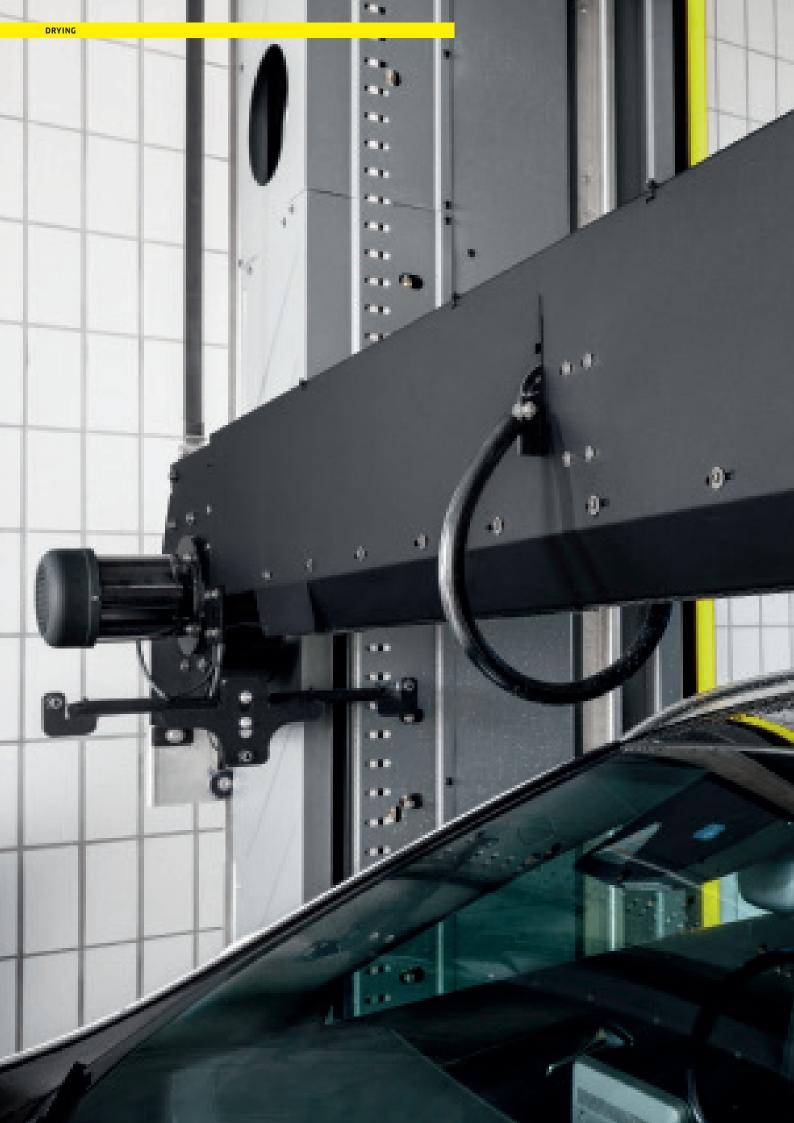

### CLEANLINESS IS NOT ENOUGH

The best wash result is nothing without good drying. There is a choice of two roof driers for your Klean!Star.

**Follows the angles of the contour** The ±30° pivoted roof drier follows the contours of the vehicle. The result is even better and faster drying in the front and rear area. The equipment is also available with high pressure.

**Like before, only much better** Our roof drier produces results thanks to its high air flow volume, requires little space and can be fitted with high pressure.