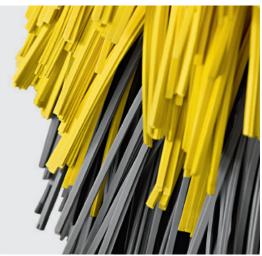

### GENTLE. EFFECTIVE. PRECISE.

The side brushes on our Klean!Star reliably follow the shape of the bodywork, resulting in immaculate cleaning results.

**Gentle** CareTouch consists of a specially foamed polyethylene (PE). We chose CareTouch for the roof and side brushes of our Klean!Star to guarantee particularly gentle removal of dirt on the vehicle surface.

With the CareTouch Hybrid option, the lower side brushes are also equipped with PE. Alternatively, the gantry car wash can also be completely fitted with PE.

And we always recommend high pressure pre-cleaning.