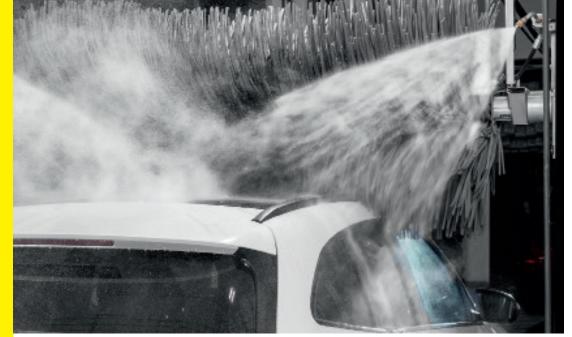

## MORE HIGH PRESSURE FROM ALL SIDES

Customised high pressure: choose the high pressure option suited to you.

**Wheel high pressure** You have the option to select the high pressure unit for the lower area from sills to mirrors.

Wheel and side high pressure With this option, wheel high pressure and side high pressure always work simultaneously. Your customers receive excellent cleaning results. You have lower costs.

**Roof high pressure** This option includes the pre-cleaning of the roof, front and rear area with a high pressure tube mounted at the roof drier. You have a choice of two variants depending on the roof drier system selected: roof high pressure with fixed nozzles or with nozzles that can be pivoted 30° forwards and backwards.

**Roof high pressure on separate arms** The high pressure mounted directly on the roof brush cleans in one pass together with the brush wash. Our recommendation for quick wash programmes.

**Underbody wash** There is scarcely a customer who doesn't take advantage of the thorough removal of dirt on the underbody of their vehicle. Additional revenue for you.