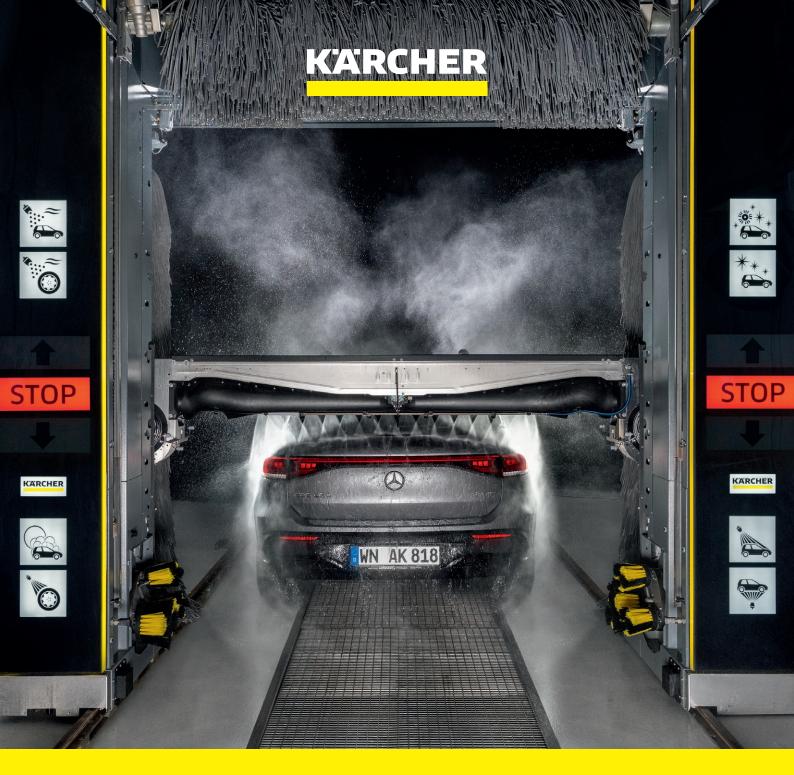

# CONSISTENT PERFECTION

Our CW 5 Klean!Star iQ gantry car wash. karcher.com

**PROFESSIONAL |** GANTRY CAR WASHES

# SUSTAINABLE CLEAN.

Why not also be on top form when it comes to resources? Our Klean!Star iQ with standard water-saving function enables you to clean in a very resource-friendly and at the same time highly efficient manner.