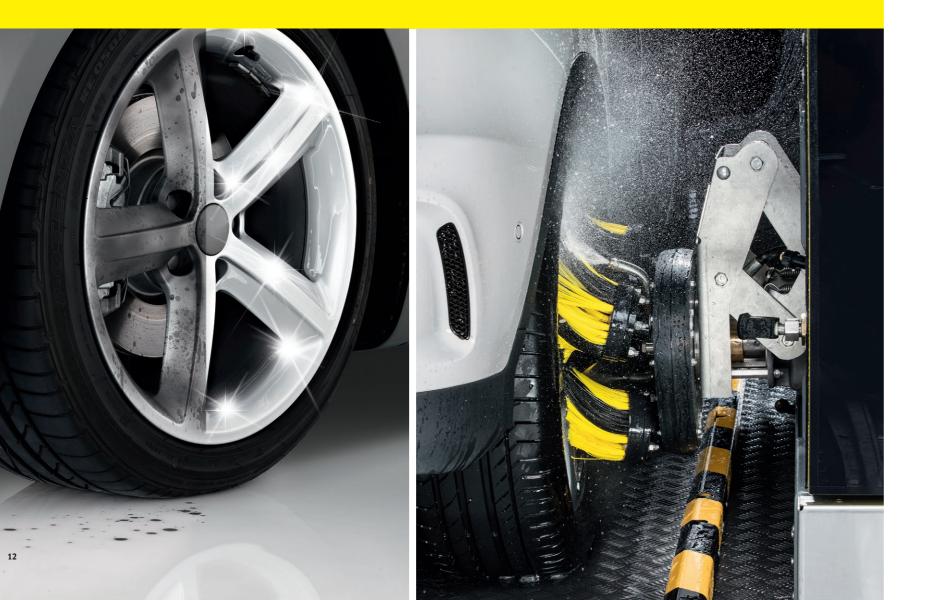

# **SPOT ON**

The wheels have always been one of the finer points of vehicle wash.

**K!Planet iQ\*** With our height-adjustable wheel wash unit with planetary wheel washer and integrated high pressure, you can achieve the best rim cleaning. For this purpose, we have equipped our K!Planet iQ with integrated wheelhouse cleaning.

The wheel wash works in principle like an electric toothbrush with three rotating brush discs (two small and one larger), which rhythmically change their direction of rotation. For height adjustment to the wheel, the wheel washer follows a reverse-curve path, thus always meeting the centre. This removes the most stubborn dirt gently and effectively.

K!Wheel iQ Our height-adjustable wheel wash unit with disc wheel washer and integrated high pressure follows a reverse-curve path for the height adjustment to the wheel, thus always meeting the centre. As a result, you obtain more accurate wheel cleaning and perfect results for all sizes of wheel rims.