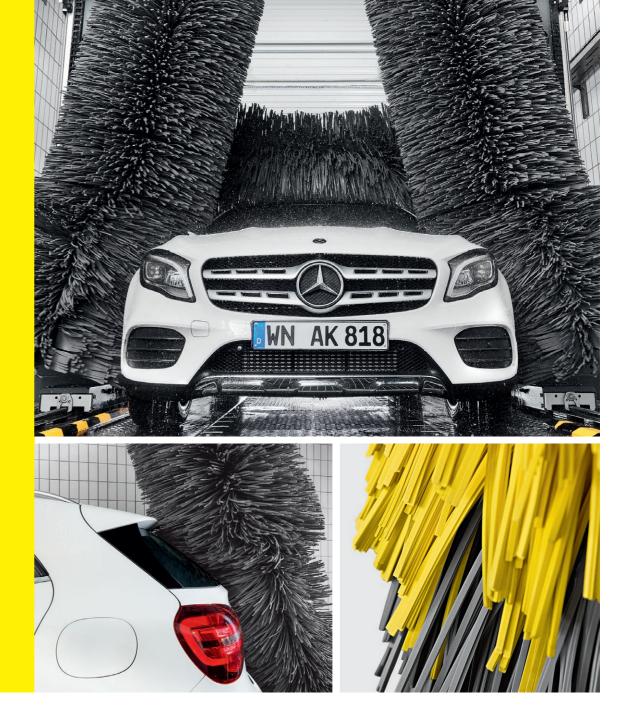

# **UPSIDE DOWN IS SOMETIMES SMARTER**

Shifted, askew and off the track. This is the only way that the brushes can reach every spot and clean optimally.

K!Brush iQ\* are intelligent side brushes, divided into segments. The individual brush segments pivot vertically and follow the vehicle contours. Equipped with CareTouch and K!Back iO, K!Brush iO gives you a cleaning performance that is impressive all-round. Alternatively, the gantry car wash can also

**Gentle** CareTouch consists of a specially foamed polyethylene (PE). We chose CareTouch for the roof and side brushes

of our Klean!Star iQ to guarantee particularly gentle removal of dirt from the vehicle surface.

With the CareTouch Hybrid option, the lower side brushes are also equipped with PE. be completely fitted with PE.

And we always recommend high-pressure pre-cleaning.

Precise racks permit a low-maintenance, highly precise positioning of the side brushes on the vehicle. And millimetres matter when it comes to gentle, perfect cleaning.