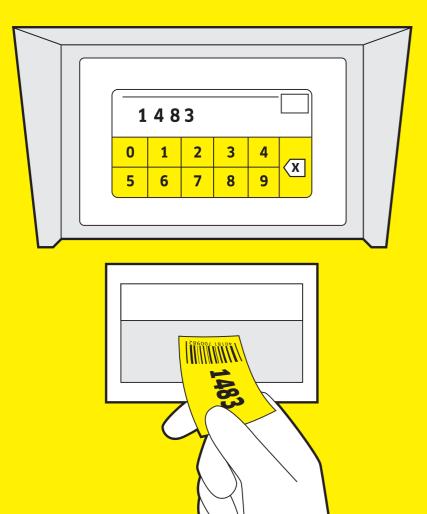

## Numerous options open up virtually unlimited possibilities for more success.

Air tower Here, your customers can check and adjust tyre pressure precisely up to 8 bar.

Air water tower

Start terminal You issue a PIN or barcode. Your customer starts the system by entering the PIN code or by scanning the barcode at the terminal.