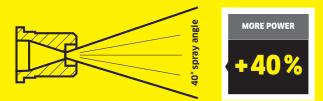

Kärcher Power nozzles Full power for your vehicles. K!Jet iQ With this option, 2 × 2 high-pressure Our Power nozzles guarantee a constant, 40% higher cleaning performance thanks to their unique design. air cylinders. This enables the oscillating side And maintenance is also reduced to a minimum.