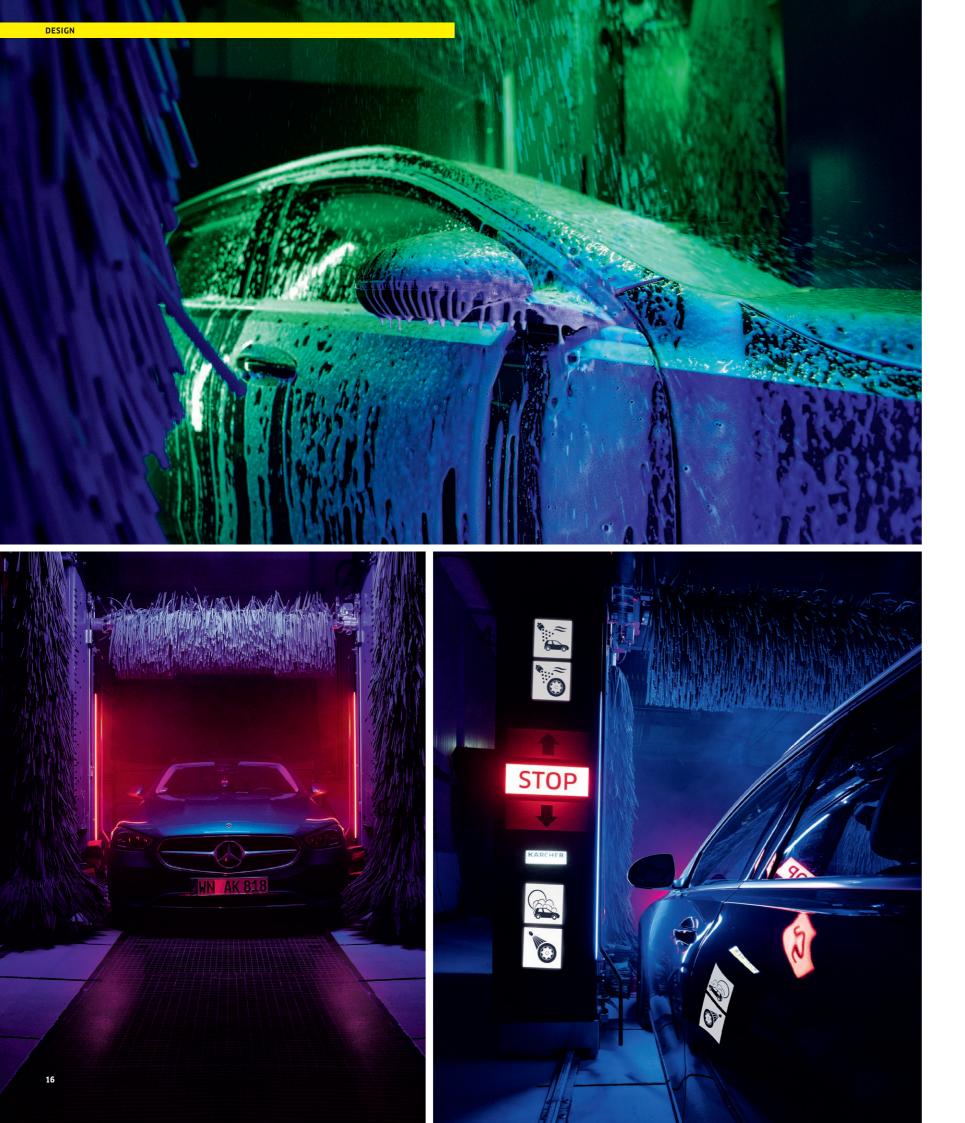

## LET THE **SHOW BEGIN**

Set the scene for your Klean!Star iQ.

K!Design iQ The unmistakeable front door design reflects the advanced level of technol- design lines, you have the option of a full ogy: seamless and expansive high-quality acrylic backed with film including an informative washing phase display. Exclusively available in the Kärcher design or in a colour of your choice. The optional door frame lighting creates an individual ambience for your system, which is sure to attract the attention of your customers.

LED traffic light Modern and safe across all LED traffic light: on the left, on the right or on both sides. Or none at all.

**LED lighting** This makes a show of each wash - we guarantee your customers have never experienced a vehicle wash quite like this. The changing LED lights, comprising LED lights on the inside of the door and LED lights at the rear, make quite an impression as they orchestrate the various steps of each car wash. In doing so, your site is turned into a real customer magnet!