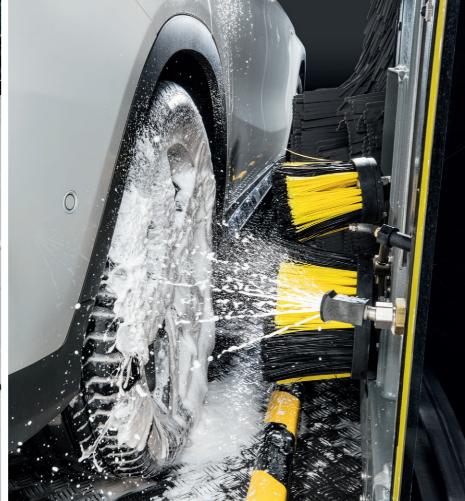

# **SPOT ON**

The wheels have always been one of the finer points of vehicle wash.

**K!Planet iQ\*** With our height-adjustable wheel wash unit with planetary wheel washer and integrated high pressure, you can achieve the best rim cleaning. For this purpose, we have equipped our K!Planet iQ with integrated wheelhouse cleaning.

The wheel wash works in principle like an electric toothbrush with three rotating brush discs (two small and one larger), which rhythmically change their direction of rotation. For height adjustment to the wheel, the wheel washer follows a reverse-curve path, thus always meeting the centre. This removes the most stubborn dirt gently and effectively.

K!Wheel iQ Our height-adjustable wheel wash unit with disc wheel washer and integrated high pressure follows a reverse-curve path for the height adjustment to the wheel, thus always meeting the centre. As a result, you obtain more accurate wheel cleaning and perfect results for all sizes of wheel rims.