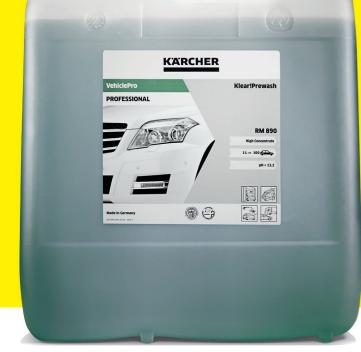

# THE PERFECT MEANS AN END

VehiclePro Klear!PreWash RM 890

VehiclePro Klear!Rim RM 896

VehiclePro Klear!Foam RM 892

KARCHER

RM 891

VehiclePro Klear!Glow RM 894

VehiclePro Klear!Dry RM 893

## The Klear!Line detergents for gantry car washes

Tap the full potential of your Klean!Star iQ with the innovative detergents from our VehiclePro Klear!Line:

- VehiclePro Klear!PreWash RM 890
- VehiclePro Klear!Rim RM 896
- VehiclePro Klear!Foam RM 892
- VehiclePro Klear!Brush RM 891
- VehiclePro Klear!Foam Polish RM 837
- VehiclePro Klear!Glow RM 894
- VehiclePro Klear!Dry RM 893