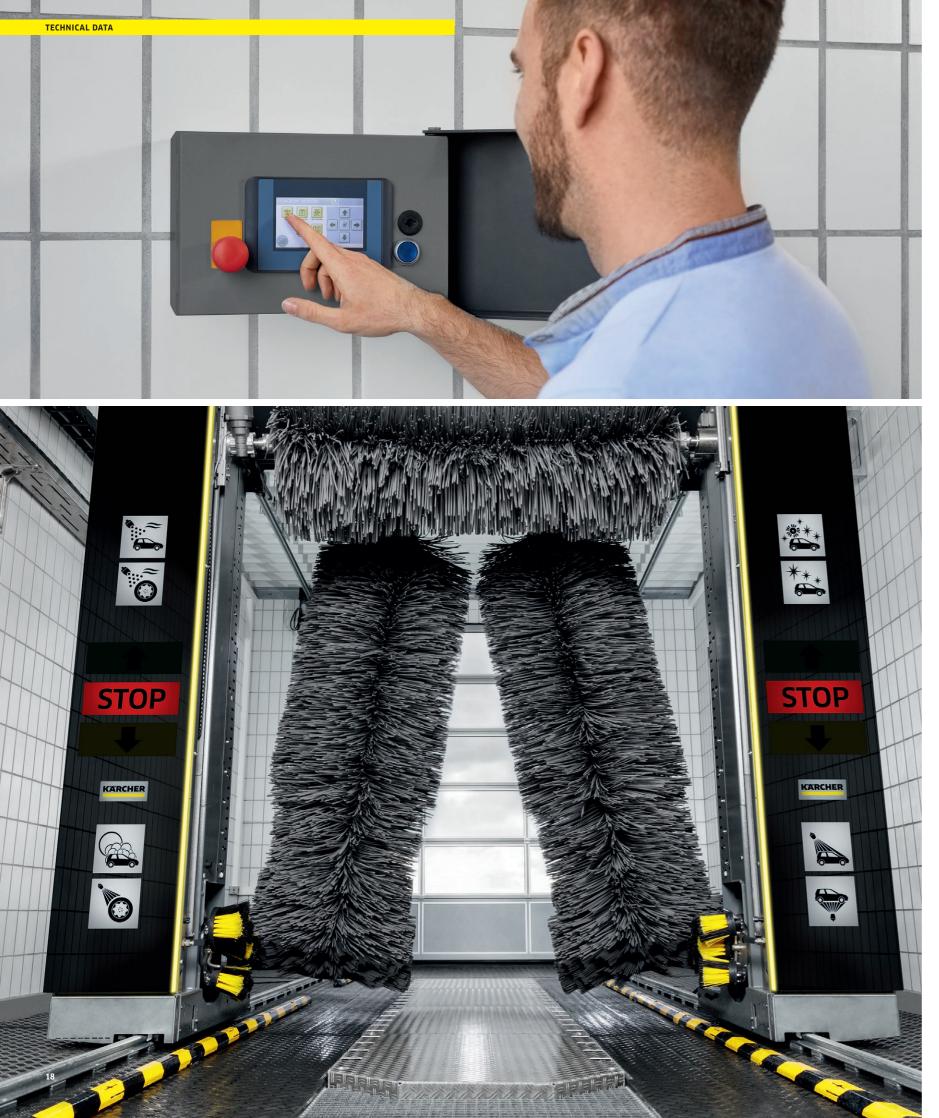

# **UPSIDE DOWN IS SOMETIMES SMARTER**

Shifted, askew and off the track. This is the only way that the brushes can reach every spot and clean optimally.

K!Brush iQ\* are intelligent side brushes, divided into segments. The individual brush segments pivot vertically and follow the vehicle contours. Equipped with CareTouch and K!Back iO, K!Brush iO gives you a cleaning performance that is impressive all-round. Alternatively, the gantry car wash can also

**Gentle** CareTouch consists of a specially foamed polyethylene (PE). We chose CareTouch for the roof and side brushes

of our Klean!Star iQ to guarantee particularly gentle removal of dirt from the vehicle surface.

With the CareTouch Hybrid option, the lower side brushes are also equipped with PE. be completely fitted with PE.

And we always recommend high-pressure pre-cleaning.

Precise racks permit a low-maintenance, highly precise positioning of the side brushes on the vehicle. And millimetres matter when it comes to gentle, perfect cleaning.

**K!Back iQ\*** For optimal cleaning of the vehicle rear, the side brushes are rotated 90° behind the vehicle and tilted  $15^{\circ}$  towards the rear of the vehicle. As a result, the brushes can better adapt to the vehicle contour and can remove the dirt with consistent pressure.

**Contour detection** When moving forwards, the side brushes are placed at an angle of up to 15° diagonal to the vehicle so that the upper area is optimally detected and cleaned. In reverse mode, the side brushes move down accordingly to optimally clean the sill area.