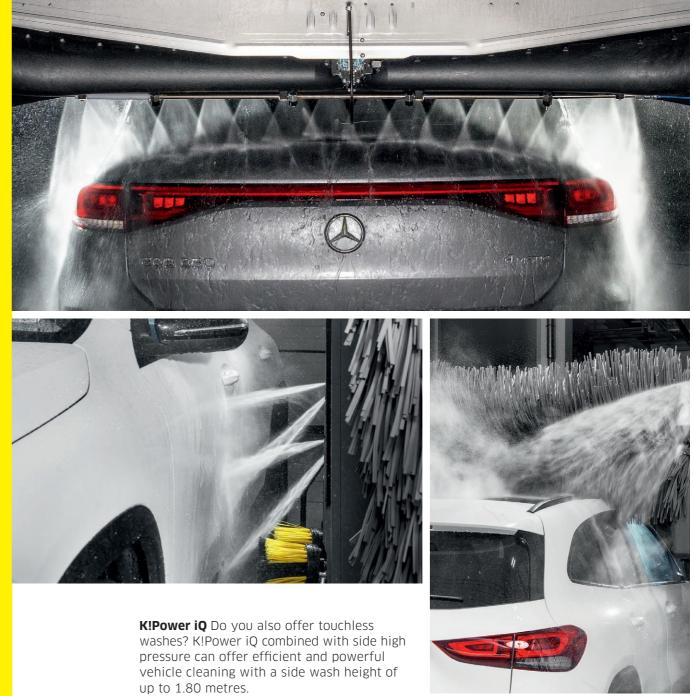

# MORE **HIGH PRESSURE** FROM ALL SIDES

High pressure alone is not enough. It needs to be able to access all areas.

Wheel high pressure The high-pressure unit for the lower area from rims, wheelhouse and sills to mirrors is the simplest type of high pressure and is included in the basic equipment of every Klean!Star iQ.

Wheel and side high pressure With this option, the wheel high pressure is enhanced by a high-pressure side tube to also preclean the upper vehicle parts effectively. Offer your customers optimal pre-cleaning of the sill and/or side area with this option.

nozzles per side are pivoted vertically via high pressure to achieve optimal pre-cleaning of the vehicle's side area.

**Roof high pressure** This option includes the pre-cleaning of the roof, front and rear area with a high-pressure system mounted at the roof dryer. Depending on the roof dryer system selected, you can choose from the following high-pressure options for the roof: