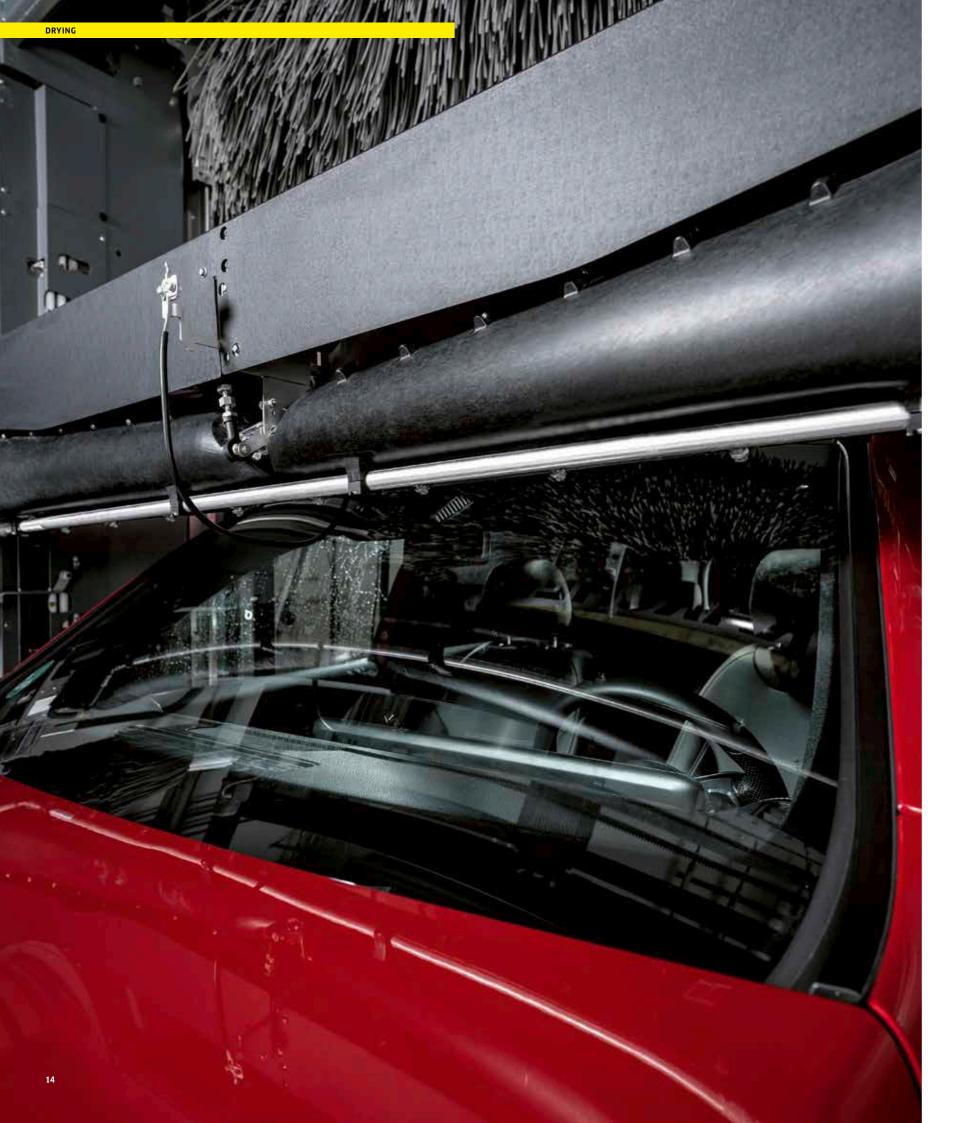

# CLEANLINESS ALONE IS NOT ENOUGH

The best washing result is nothing without perfect drying.

We have turned to physics to ensure our customers get the best results. With our 85° rotating, contour following three-stage dryer K!Dry you achieve optimal all-round drying through optimised air routing\* and a loss-free, flow-optimised nozzle rotary drive.

VehiclePro Klear!Shine RM 895 strengthens the drying effect with its sensational beading effect. It lends the paint a deep shine, protects it against harmful environmental conditions and makes a significant contribution to preserving the value of the vehicle.