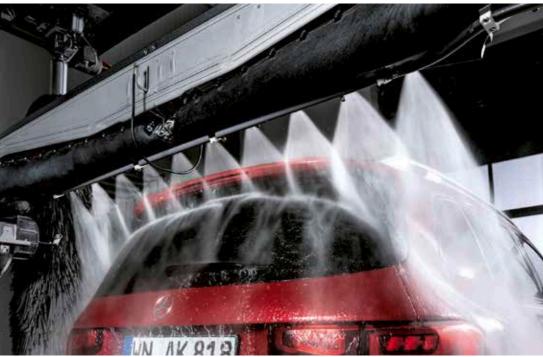

# MORE HIGH PRESSURE FROM ALL SIDES

High pressure alone is not enough. It needs to be able to access all areas.

Wheel high pressure You can optionally select Roof high pressure This option includes the the high-pressure unit for the lower area from pre-cleaning of the roof, front and rear area sills to mirrors.

**Wheel and side high pressure** With this option, follows the vehicle contours. wheel high pressure and side high pressure always work simultaneously. Your customers receive excellent cleaning results. You have lower costs.

with a high-pressure system mounted at the roof dryer, which can be rotated 85° and

Roof high pressure on separate arms The highpressure system mounted directly on the roof brush cleans in one run together with the brush wash. Our recommendation for quick wash programmes.