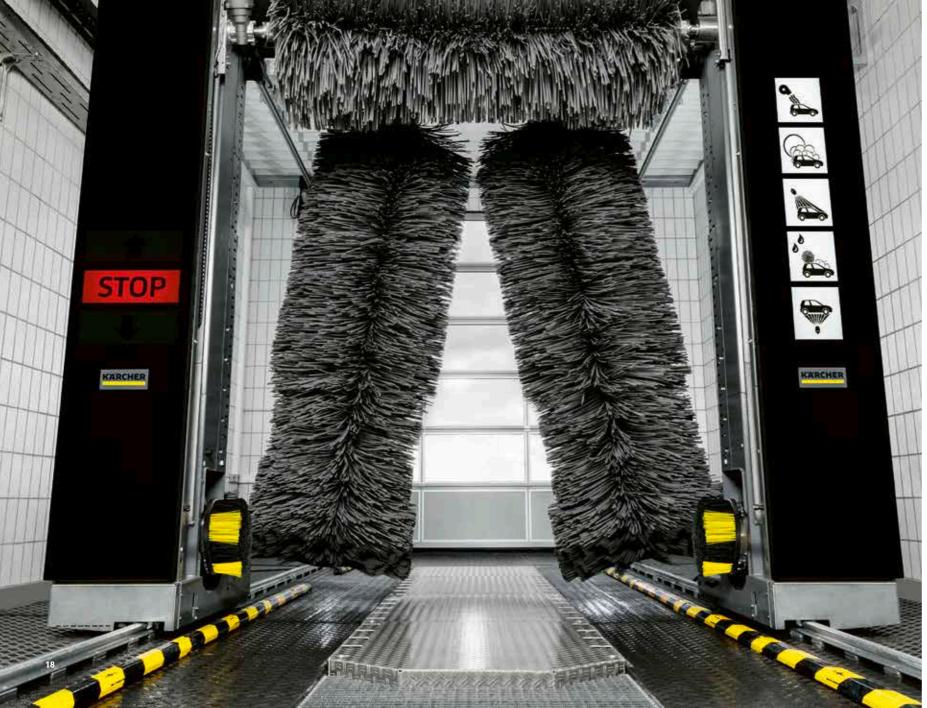

# GENTLE. EFFECTIVE. PRECISE.

The side brushes on our Klean!Star reliably follow the shape of the bodywork, resulting in immaculate cleaning results.

**Gentle** CareTouch consists of a specially foamed polyethylene (PE). We chose side brushes CareTouch for the roof and side brushes of our Klean!Star to guarantee particularly gentle removal of dirt from the vehicle surface.

**Precise racks** permit a low-maintenance, highly precise positioning of the side brushes on the vehicle. And millimetres matter when it comes to gentle, perfect cleaning.

**Contour detection** When moving forwards, the side brushes are placed at an angle of up to 15° diagonal to the vehicle so that the upper area is optimally detected and cleaned. In reverse mode, the side brushes move down accordingly to optimally clean the sill area.