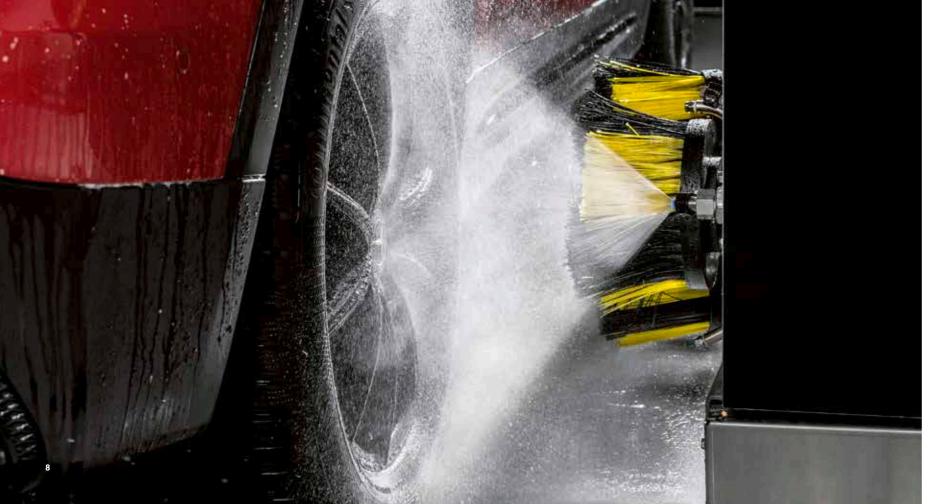

# EFFECTIVE WHERE THE DIRT IS

The wheels have always been one of the finer points of vehicle wash.

Spokes in all possible shapes, deep 3D structures and a wide range of wheel sizes pose a challenge. Stubborn dirt, such as burnt-on brake dust and encrusted gritting salt, is another. Solve both problems with our wheel washes.

No task is too big for us With our Klean!Star, we are introducing a completely new principle to the wheel wash: the linear scissor wheel washer. It can even reach the wheels of vehicles that are not positioned in the

middle of the vehicle wash system. Our scissor wheel washer always has sufficient extension, even for vehicles with a narrow track width and small cars.

Available as a disc wheel washer with or without high pressure or as a planetary gear washer\* with high pressure and integrated wheelhouse cleaning.

Every wheel wash unit needs a highly effective rim cleaner. VehiclePro Klear!Rim RM 896 removes stubborn dirt such as burnt-on brake dust, tyre wear, encrusted gritting salt and limescale, working intensively and in a way that protects materials.