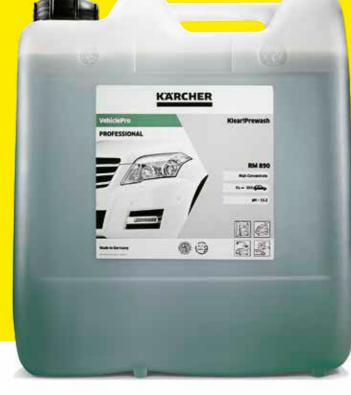

Intensive pre-cleaning VehiclePro Klear!PreWash effectively removes insect residue and salt deposits and optimally prepares the vehicle for further cleaning.

**K!Foam** For effective foam application of the pre-cleaner, a blanket of foam is laid over the entire vehicle for the pre-cleaning.

# PERFECT WITH THE RIGHT AGENTS

VehiclePro Klear!PreWash RM 890

VehiclePro Klear!Rim RM 896

VehiclePro Klear!Foam RM 892

VehiclePro Klear!Brush RM 891

VehiclePro Klear!Foam Polish RM 837

VehiclePro Klear!Glow RM 894

# The Klear!Line detergents for gantry car washes

**Tap the full potential** of your Klean!Star with the innovative detergents from our VehiclePro Klear!Line:

- VehiclePro Klear!PreWash RM 890
- VehiclePro Klear!Rim RM 896
- VehiclePro Klear!Foam RM 892
- VehiclePro Klear!Brush RM 891
- VehiclePro Klear!Foam Polish RM 837
- VehiclePro Klear!Glow RM 894
- VehiclePro Klear!Dry RM 893