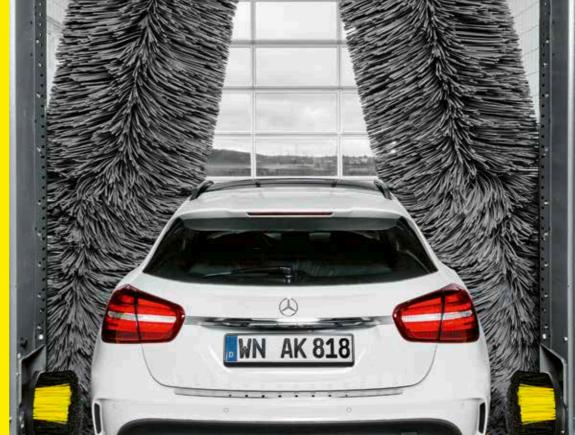

# GENTLE. EFFECTIVE. PRECISE.

The side brushes on our Klean!Star reliably follow the shape of the bodywork, resulting in immaculate cleaning results.

**Gentle** CareTouch consists of a specially foamed polyethylene (PE). We chose side brushes CareTouch for the roof and side brushes of our Klean!Star to guarantee particularly gentle removal of dirt from the vehicle surface.

With the CareTouch consists of a specially with the CareTouch for the CareT

With the CareTouch Hybrid option, the lower side brushes are also equipped with PE.

And we always recommend high-pressure pre-cleaning.

**Precise racks** permit a low-maintenance, highly precise positioning of the side brushes on the vehicle. And millimetres matter when it comes to gentle, perfect cleaning.

**Contour detection** When moving forwards, the side brushes are placed at an angle of up to 15° diagonal to the vehicle so that the upper area is optimally detected and cleaned. In reverse mode, the side brushes move down accordingly to optimally clean the sill area.