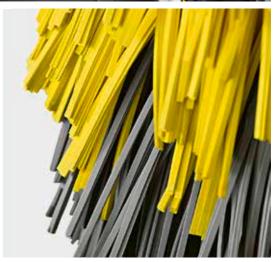

# GENTLE. EFFECTIVE. PRECISE.

The side brushes on our Klean!Star reliably follow the shape of the bodywork, resulting in immaculate cleaning results.

**Gentle** CareTouch consists of a specially foamed polyethylene (PE). We chose side brushes CareTouch for the roof and side brushes of our Klean!Star to guarantee particularly gentle removal of dirt from the vehicle surface.

With the CareTouch consists of a specially with the CareTouch for the CareT

With the CareTouch Hybrid option, the lower side brushes are also equipped with PE.

And we always recommend high-pressure pre-cleaning.

**Precise racks** permit a low-maintenance, highly precise positioning of the side brushes on the vehicle. And millimetres matter when it comes to gentle, perfect cleaning.

**Contour detection** When moving forwards, the side brushes are placed at an angle of up to 15° diagonal to the vehicle so that the upper area is optimally detected and cleaned. In reverse mode, the side brushes move down accordingly to optimally clean the sill area.