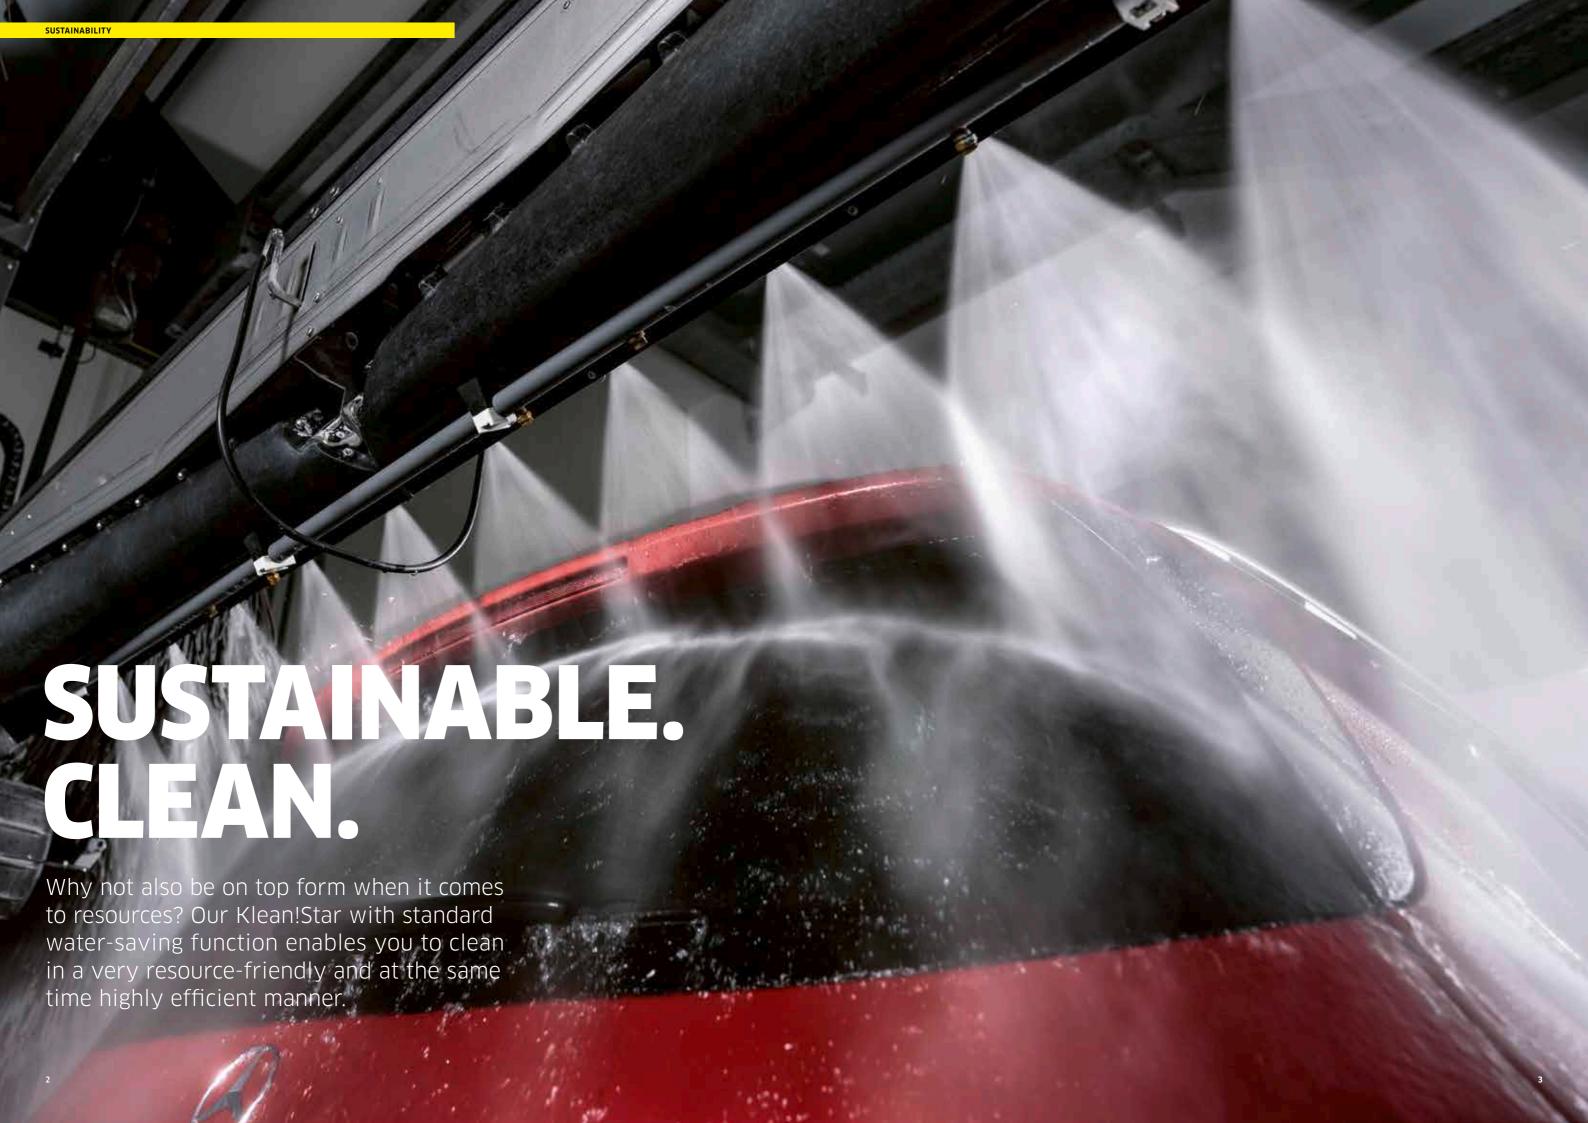

# CLEANLINESS ALONE IS NOT ENOUGH

The best washing result is nothing without perfect drying.

We have turned to physics to ensure our customers get the best results. With our 85° rotating, contour following three-stage dryer K!Dry you achieve optimal all-round drying through optimised air routing\* and a loss-free, flow-optimised nozzle rotary drive.

VehiclePro Klear!Shine RM 895 strengthens the drying effect with its sensational beading effect. It lends the paint a deep shine, protects it against harmful environmental conditions and makes a significant contribution to preserving the value of the vehicle.