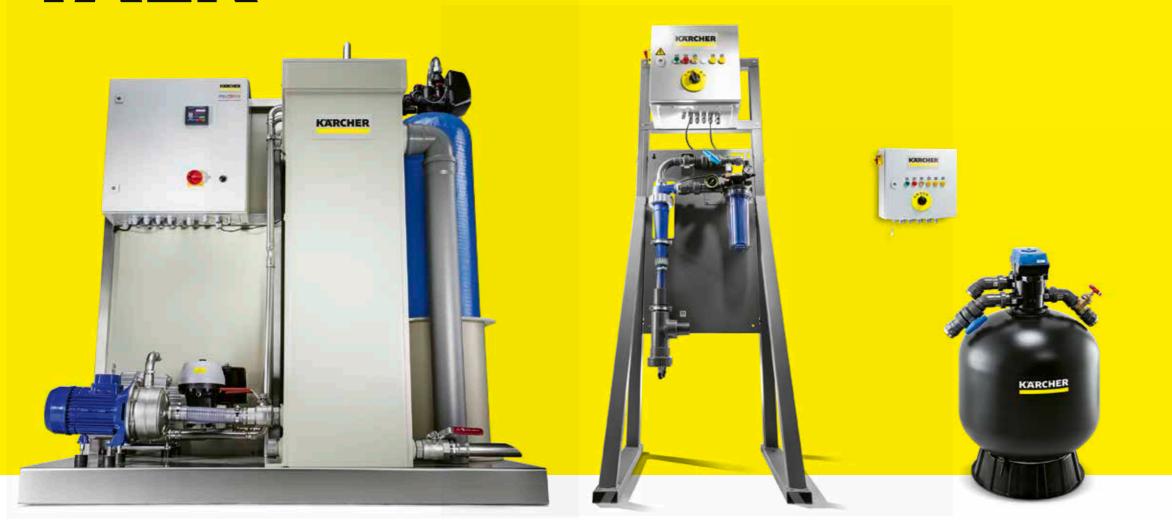

# DON'T JUST TALK

WRB Bio WRP Car Wash WRP 8000

Take action. Everyone's talking about environmental protection and sustainability. This is your and our contribution.

**WRB Bio** Water treatment through natural processes using microorganisms results in outstanding reclaimed water quality and saves up to 98% of fresh water. Thanks to this high process efficiency and the degradation capacity of the bacteria, almost all the water can be reused. Other benefits for you include compact design and lower service costs.

**WRP Car Wash** With this system, you save up to 85% of fresh water. It recycles oil-free waste water economically and effectively using a hydrocyclone. You can reuse the recycled water for all wash programmes. This modular and flexible system provides the optimal solution for almost every site.

**WRP 8000** Oil-free waste water is recycled efficiently and cost-effectively thanks to tried-and-tested sand filtration. This type of water treatment allows for freshwater savings of up to 85%. The treated water is suitable for reuse in all wash programmes. Thanks to the modular concept, the system adapts to your site conditions, providing a tailored solution for your requirements.