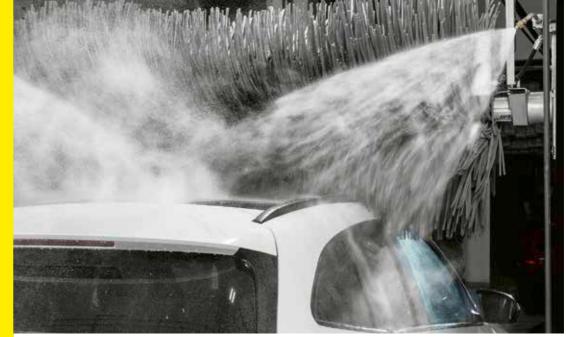

# MORE HIGH PRESSURE FROM ALL SIDES

High pressure alone is not enough. It needs to be able to access all areas.

Wheel high pressure You can optionally select Roof high pressure This option includes the the high-pressure unit for the lower area from pre-cleaning of the roof, front and rear area sills to mirrors.

**Wheel and side high pressure** With this option, follows the vehicle contours. wheel high pressure and side high pressure always work simultaneously. Your customers receive excellent cleaning results. You have lower costs.

with a high-pressure system mounted at the roof dryer, which can be rotated 85° and

Roof high pressure on separate arms The highpressure system mounted directly on the roof brush cleans in one run together with the brush wash. Our recommendation for quick wash programmes.