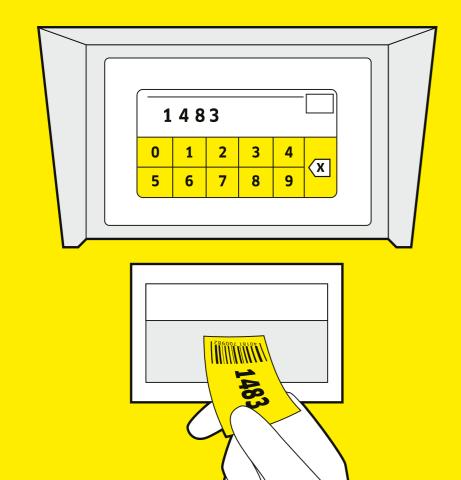

# Start terminal

You issue a PIN or barcode. Your customer starts the system by entering the PIN code or by scanning the barcode at the terminal.