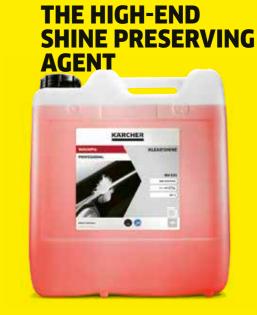

VehiclePro Klear!Shine RM 895 strengthens the drying effect with its sensational beading effect. It lends the paint a deep shine, protects it against harmful environmental conditions and makes a significant contribution to preserving the value of the vehicle.