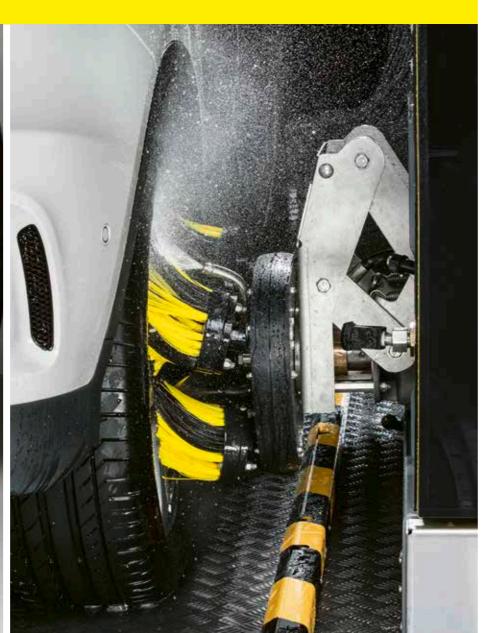

# EFFECTIVE WHERE THE DIRT IS

The wheels have always been one of the finer points of vehicle wash.

Spokes in all possible shapes, deep 3D structures and a wide range of wheel sizes pose a challenge. Stubborn dirt, such as burnt-on brake dust and encrusted gritting salt, is another. Solve both problems with our wheel washes.

No task is too big for us With our Klean!Star, we are introducing a completely new principle to the wheel wash: the linear scissor wheel washer. It can even reach the wheels of vehicles that are not positioned in the

middle of the vehicle wash system. Our scissor wheel washer always has sufficient extension, even for vehicles with a narrow track width and small cars.

Available as a disc wheel washer with or without high pressure or as a planetary gear washer\* with high pressure and integrated wheelhouse cleaning.

Every wheel wash unit needs a highly effective rim cleaner. VehiclePro Klear!Rim RM 896 removes stubborn dirt such as burnt-on brake dust, tyre wear, encrusted gritting salt and limescale, working intensively and in a way that protects materials.