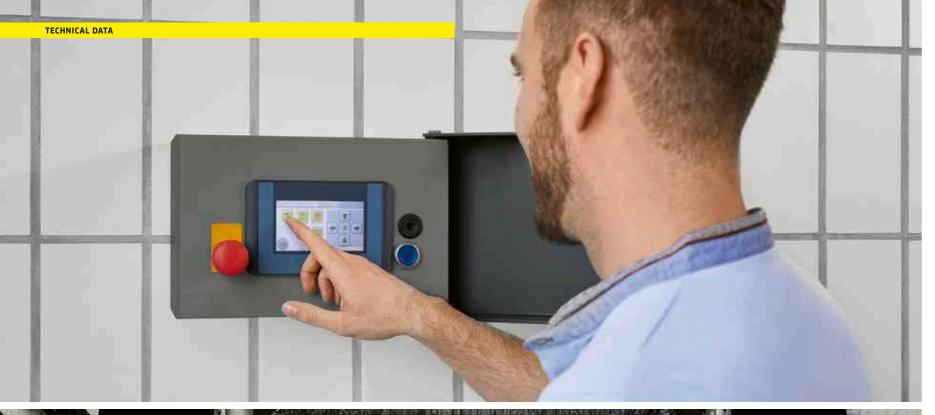

# FASCINATING TECHNOLOGY. INSPIRING PERFORMANCE.

Raw technical data cannot reveal everything about the actual capabilities of a gantry car wash. But they indicate the potential of our Klean!Star.

- Modularity, flexibility, individuality
- Efficiency, throughput, profitability
- Use of up to eight different detergents, depending on the chosen cleaning and care options
- The optional empty signal shows the availability of each detergent early on. This means you can always refill in good time
- Future-proofed: with various connectivity solutions, you obtain location-independent access to washing statistics, error messages and parameter settings in real time
- Operator- and service-friendly touch screen for controlling the system