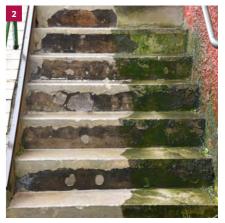

- Graffiti and layers of paint can be easily removed from walls and facades with high-pressure.
- Soiled floors and surfaces can be cleaned by using the EcoTherm.
- Cleaning tasks with hot water can be carried out faster and thus more