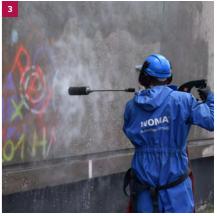

- Graffiti and layers of paint can be easily removed from walls and facades with high-pressure.
- Soiled floors and surfaces can be cleaned by using the EcoTherm.
- Cleaning tasks with hot water can be carried out faster and thus more