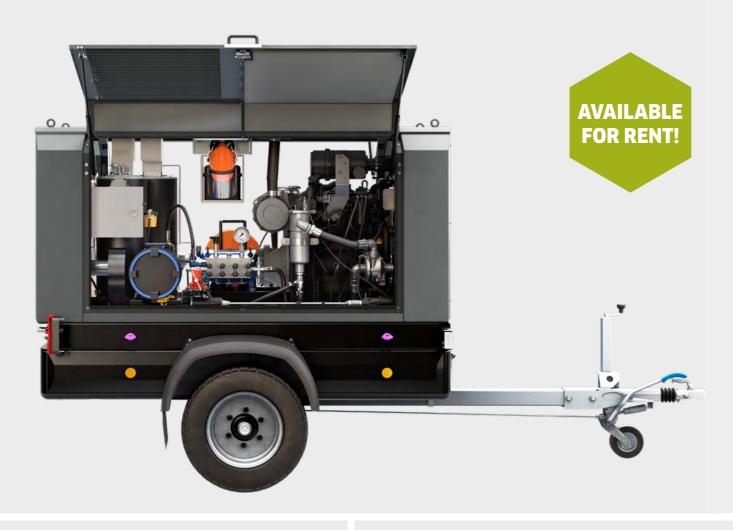

## Effective cleaning with hot water.

The hot water cleaner EcoTherm reaches performance levels, which otherwise are only achieved by bigger high-pressure units. This is because cleaning with hot water is more efficient and effective than with cold water, especially in the environment of oily contamination. For comparable cleaning tasks, a much lower operating pressure is usually sufficient.

## Advantages at a glance:

- The extremely reliable and durable 70Y high-pressure plunger pump impresses with its high-quality construction.
- Economical and robust diesel engine (53 kW) with automatic start-stop.
- The unit and the continuous flow heater are operated via a common, modern and intuitive control.

  (For detailed information on our device controls, see page 16 onwards).
- The compact and weight-optimised single-axle trailer is approved as a trailer up to 80 km/h (optional 100 km/h) and can be brought to site with almost any middle-class car.
- With up to 95 °C facades, small pipes, industrial flooring and other surfaces can be easily cleaned, oil and grease can be washed away and coating can be removed.
- The tank system with two chambers including a safety trough prevents the leakage of fluids such as fuel, oil or softeners.
- Automatic shutdown of the heating elements when there is no water supply increases safety and saves energy costs.
- Maximum safety for the user: The system is pressure free as long as the high-pressure gun is not activated.
- Pre-equipped for radio remote control.
- High battery capacity at 24V control voltage and optimised cold start characteristics.

## Technical Data EcoTherm

| Technical Data Econierin              |                       |        |
|---------------------------------------|-----------------------|--------|
| Unit type                             | ET 600                | ET 800 |
| Max. pressure bar                     | 600                   | 800    |
| pump type                             | 70Y                   | 70Y    |
| Max. volume flow in I/min             | 40                    | 32     |
| Max. water temperature in °C          | 95                    |        |
| Heating oil tank in l                 | 175                   |        |
| Fuel tank in I                        | 175                   |        |
| Water tank in I                       | 75                    |        |
| Weight incl. operating material in kg | 2,100                 |        |
| Measures in mm (L x W x H)            | 4,150 × 1,950 × 2,260 |        |