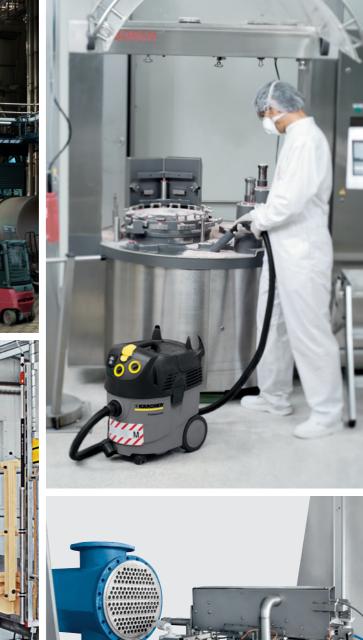

For cleaning in hazard zones, we have industrial vacuum cleaners and other machines that can be certified for zones 1, 2, 21 and 22. It is also possible to equip machines with H filters for very fine particles. For cleaning in hazard zones, the aim is complete automation or remote control in order to relieve staff from activities such as cleaning heat exchangers with ultra-high pressure (UHP). Last but not least, we have extremely effective cleaning agents in all pH value ranges, which we can integrate into practically every cleaning solution. And for tank and container interior cleaning, you can optionally use a special high-pressure pump that is resistant to acids, alkalis and solvents.

# **HEAT EXCHANGER CLEANING**

incrustations and dirt for higher efficiency and extended service life of the heat exchanger

Areas to be cleaned: cleaning heat exchangers on site or at the wash bay

**Cleaning problem:** removal of heavy **Cleaning solution:** ultra-high-pressure cleaning