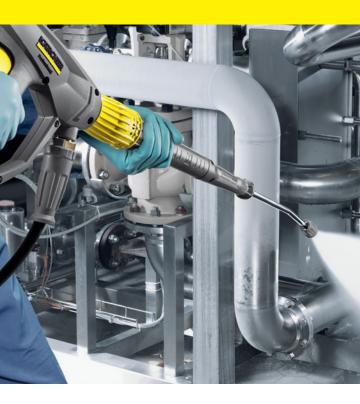

For cleaning in hazard zones, we have industrial vacuum cleaners and other machines that can be certified for zones 1, 2, 21 and 22. It is also possible to equip machines with H filters for very fine particles. For cleaning in hazard zones, the aim is complete automation or remote control in order to relieve staff from activities such as cleaning heat exchangers with ultra-high pressure (UHP). Last but not least, we have extremely effective cleaning agents in all pH value ranges, which we can integrate into practically every cleaning solution. And for tank and container interior cleaning, you can optionally use a special high-pressure pump that is resistant to acids, alkalis and solvents.

# **HEAT EXCHANGER CLEANING**

incrustations and dirt for higher efficiency and extended service life of the heat exchanger

Areas to be cleaned: cleaning heat exchangers on site or at the wash bay

**Cleaning problem:** removal of heavy **Cleaning solution:** ultra-high-pressure cleaning

Accessories: different high-pressure guns and nozzles, as well as positioning devices