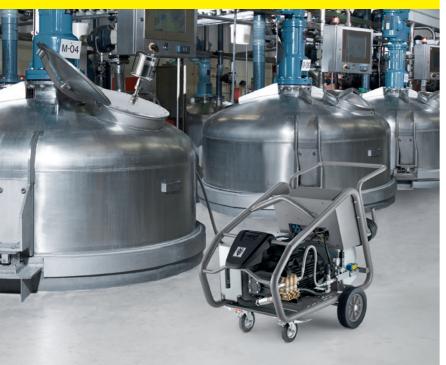

## **DRY CLEANING IN PRODUCTION AREA**

**Cleaning problem:** surfaces in the production area. Liquid, solid, adhesive dirt that has to be removed. Incrustations that have to be removed dry. Dust that builds up during production

Areas to be cleaned: production halls, production equipment, floors, etc.

**Cleaning solution:** different wet and dry vacuum cleaners. various industrial vacuums for oils, liquids, production waste and residues, dust, also as Z22 and with M filter, also optional H filter, sweepers, dry ice cleaners