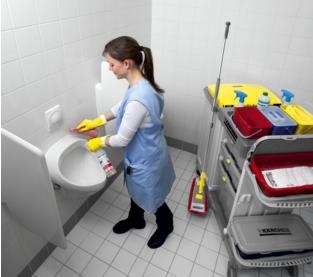

# HYGIENE. WITHOUT IFS AND BUTS.

Untidy or even dirty sanitary areas are an absolute nightmare for caterers and guests, and this alone is enough to put the whole restaurant visit in a bad light. We want to avoid this. Therefore, we offer you a wide range of machines, manual tools and cleaning agents which allow you to clean sanitary facilities more effectively and more easily. Your guests will rest easy knowing that they chose just the right place in all respects.

#### **Manual cleaning**

Even in the age of highly efficient, thorough and economical cleaning machines, manual cleaning remains indispensable in the restaurant and catering industry. It is quick and easy to carry out – especially in areas that are hard to reach with machines. For this reason, we are always developing better, more innovative manual cleaning tools and environmentally-friendly cleaning agents.

#### **Mechanical cleaning**

For deep cleaning of furnishings, tiles and floors in your sanitary rooms, we recommend the SG 4/4 steam cleaner as well as the battery-powered BR 30/4 C Bp scrubber drier. While the SG 4/4 reliably removes limescale from fittings, for example, the BR 30/4 C Bp shines in small spaces thanks to its manoeuvrability.