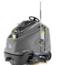

### BR 30/4 C Bp Pack scrubber drier

This scrubber drier combines great cleaning results with easy operation and manoeuvrability. A roller spinning at 1,300 rpm, contact pressure that is around ten times higher compared with conventional mopping, as well as efficient suction ensure clean and dry hard floors that can be walked on again immediately. The machine is available both as a cable-free version fitted with high-performance lithium-ion batteries, or as a power supply version.