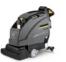

#### BD 38/12 C Bp Pack scrubber drier

Where space is limited but small and heavily furnished areas need to be cleaned, our battery-powered scrubber drier really shines. The lithium-ion batteries are absolutely maintenance-free, quick to recharge and have a service life around three times longer than lead batteries. The standard ecolefficiency mode has even lower energy requirements, and is 3 dB(A) quieter. On top of this, the machine is extremely easy to operate and extremely mobile thanks to its low weight.