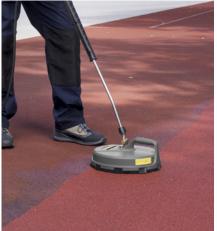

#### FR Basic surface cleaner

Whether indoor or outdoor, our surface cleaner will give you the upper hand when it comes to dirty floors. Connected to our compact high-pressure cleaner, the FR Basic will ensure quick cleaning results.