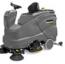

#### BR 40/10 C Adv scrubber drier

Thorough floor cleaning in restaurant kitchens is very difficult. The dirt is often stubborn and the area is often narrow, but everything still has to be clean. The BR 40/10 is perfectly suited to working in kitchens. It cleans with a high contact pressure and is extremely powerful – both forwards and backwards. It is also compact, manoeuvrable and suitable for passing under low objects.