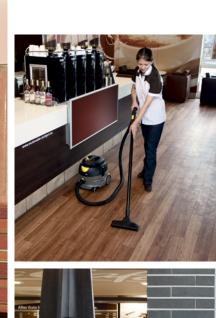

## BY PROFES-SIONALS, FOR PROFES-SIONALS

The kitchen. The heart of every restaurant and catering company. Everything is decided here. This is where the cooking, frying, sautéing and flambéing happens, in order to satisfy the guests and customers. Less appetising, however, are the inevitable side effects of these processes. Grease films on surfaces, burnt material on stoves and splatters of sauce on the floor do not stand a chance against our innovative solutions.

#### SG 4/4 steam cleaner

The SG 4/4 works entirely using the power of steam, without chemical additives. Floors, work surfaces, wall tiles and kitchen equipment are hygienically cleaned thanks to 4-bar steam pressure. You can easily adjust the steam flow and steam saturation to suit the task at any time, thereby achieving optimal results.