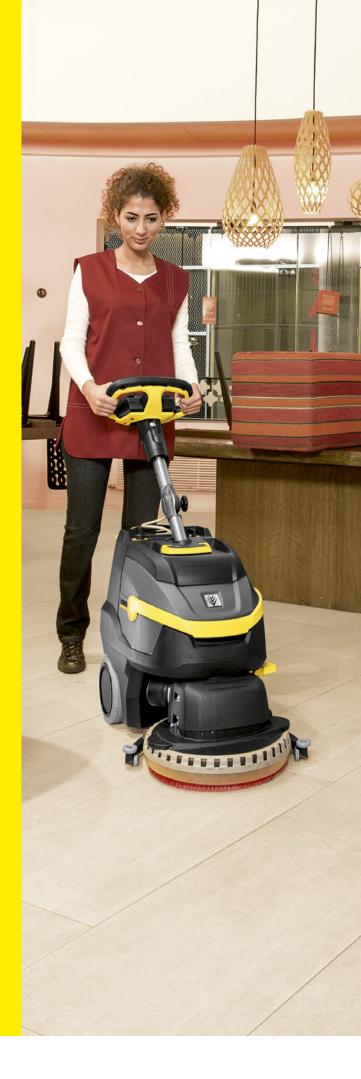

# CLEANING IS A NEVERENDING TASK.

The entrance and dining area are the most heavily frequented areas of a restaurant and require a high level of attention for cleaning. Furniture often makes it difficult to reach corners or angles. Thorough cleaning after closing time can therefore be quite a task. A task that you will master easily with our machines, which are specially adapted to these conditions. And your guests will love it!

### BR 30/4 C Bp Pack scrubber drier

This scrubber drier combines great cleaning results with easy operation and manoeuvrability. A roller spinning at 1,300 rpm, contact pressure that is around ten times higher compared with conventional mopping, as well as efficient suction ensure clean and dry hard floors that can be walked on again immediately. The machine is available both as a cable-free version fitted with high-performance lithium-ion batteries, or as a power supply version.

#### BD 38/12 C Bp Pack scrubber drier

Where space is limited but small and heavily furnished areas need to be cleaned, our battery-powered scrubber drier really shines. The lithium-ion batteries are absolutely maintenance-free, quick to recharge and have a service life around three times longer than lead batteries. The standard ecolefficiency mode has even lower energy requirements, and is 3 dB(A) quieter. On top of this, the machine is extremely easy to operate and extremely mobile thanks to its low weight.