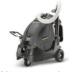

#### EB 30/1 Li-ion electric broom

This cable-free, battery-driven electric broom is quick and easy to use. It can be stowed away just as quickly.