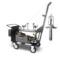

#### HD 7/10 CXF high-pressure cleaner

Our HD 7/10 CXF high-pressure cleaner was specially developed and approved for use in kitchens. The food-safe high-pressure hose allows water temperatures of up to 80°C. Even the abrasion-resistant wheels have been especially designed for kitchen floors. If required, you can also smoothly adjust the cleaning agent dosage directly into the high-pressure jet, removing even the most stubborn of dirt.