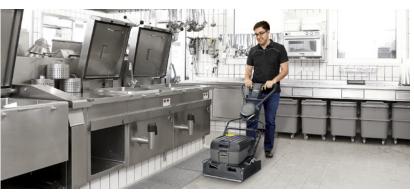

## BY PROFES-SIONALS, FOR PROFES-SIONALS

The kitchen. The heart of every restaurant and catering company. Everything is decided here. This is where the cooking, frying, sautéing and flambéing happens, in order to satisfy the guests and customers. Less appetising, however, are the inevitable side effects of these processes. Grease films on surfaces, burnt material on stoves and splatters of sauce on the floor do not stand a chance against our innovative solutions.

#### BR 40/10 C Adv scrubber drier

Thorough floor cleaning in restaurant kitchens is very difficult. The dirt is often stubborn and the area is often narrow, but everything still has to be clean. The BR 40/10 is perfectly suited to working in kitchens. It cleans with a high contact pressure and is extremely powerful – both forwards and backwards. It is also compact, manoeuvrable and suitable for passing under low objects.