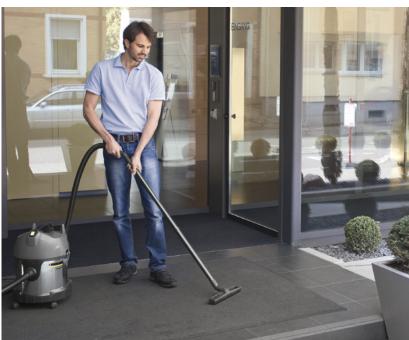

# CLEANING IS A NEVERENDING TASK.

The entrance and dining area are the most heavily frequented areas of a restaurant and require a high level of attention for cleaning. Furniture often makes it difficult to reach corners or angles. Thorough cleaning after closing time can therefore be quite a task. A task that you will master easily with our machines, which are specially adapted to these conditions. And your guests will love it!

#### NT 27/1 Me wet/dry vacuum cleaner

Whether indoor or outdoor, leaves, cigarette butts, breadcrumbs or spilt drinks - the compact, flexible and robust all-rounder easily sucks up every kind of dirt and filth.