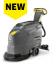

#### BR 40/10 C Adv scrubber drier

Thorough floor cleaning in restaurant kitchens is very difficult. The dirt is often stubborn and the area is often narrow, but everything still has to be clean. The BR 40/10 is perfectly suited to working in kitchens. It cleans with a high contact pressure and is extremely powerful – both forwards and backwards. It is also compact, manoeuvrable and suitable for passing under low objects.