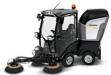

#### KM 70/20 C sweeper

Sweeping outdoor areas can even be fun! You can cover up to  $2,800 \text{ m}^2$  per hour up to six times faster than with a broom – almost completely without dust, thanks to the intelligent and controlled airflow and filtering. The height-adjustable main roller enables the compact and manoeuvrable machine to be easily adjusted to suit different surfaces.