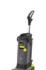

#### HD 7/10 CXF high-pressure cleaner

Our HD 7/10 CXF high-pressure cleaner was specially developed and approved for use in kitchens. The food-safe high-pressure hose allows water temperatures of up to 80°C. Even the abrasion-resistant wheels have been especially designed for kitchen floors. If required, you can also smoothly adjust the cleaning agent dosage directly into the high-pressure jet, removing even the most stubborn of dirt.