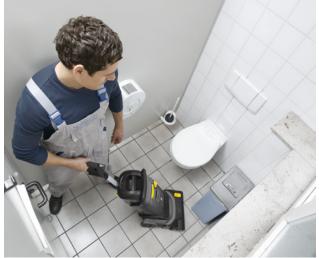

#### BR 40/10 C Adv scrubber drier

Thorough floor cleaning in restaurant kitchens is very difficult. The dirt is often stubborn and the area is often narrow, but everything still has to be clean. The BR 40/10 is perfectly suited to working in kitchens. It cleans with a high contact pressure and is extremely powerful – both forwards and backwards. It is also compact, manoeuvrable and suitable for passing under low objects.

#### HD 7/10 CXF high-pressure cleaner

Our HD 7/10 CXF high-pressure cleaner was specially developed and approved for use in kitchens. The food-safe high-pressure hose allows water temperatures of up to 80°C. Even the abrasion-resistant wheels have been especially designed for kitchen floors. If required, you can also smoothly adjust the cleaning agent dosage directly into the high-pressure jet, removing even the most stubborn of dirt.