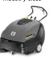

#### KM 70/20 C sweeper

Sweeping outdoor areas can even be fun! You can cover up to  $2,800 \text{ m}^2$  per hour up to six times faster than with a broom – almost completely without dust, thanks to the intelligent and controlled airflow and filtering. The height-adjustable main roller enables the compact and manoeuvrable machine to be easily adjusted to suit different surfaces.