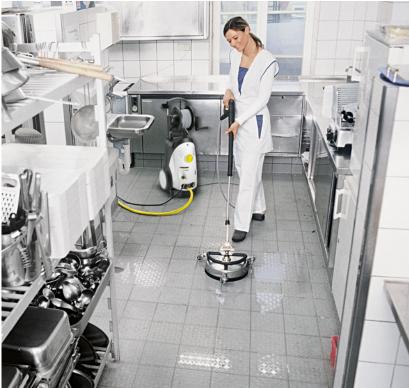

## BY PROFES-SIONALS, FOR PROFES-SIONALS

The kitchen. The heart of every restaurant and catering company. Everything is decided here. This is where the cooking, frying, sautéing and flambéing happens, in order to satisfy the guests and customers. Less appetising, however, are the inevitable side effects of these processes. Grease films on surfaces, burnt material on stoves and splatters of sauce on the floor do not stand a chance against our innovative solutions.

#### HD 7/10 CXF high-pressure cleaner

Our HD 7/10 CXF high-pressure cleaner was specially developed and approved for use in kitchens. The food-safe high-pressure hose allows water temperatures of up to 80°C. Even the abrasion-resistant wheels have been especially designed for kitchen floors. If required, you can also smoothly adjust the cleaning agent dosage directly into the high-pressure jet, removing even the most stubborn of dirt.