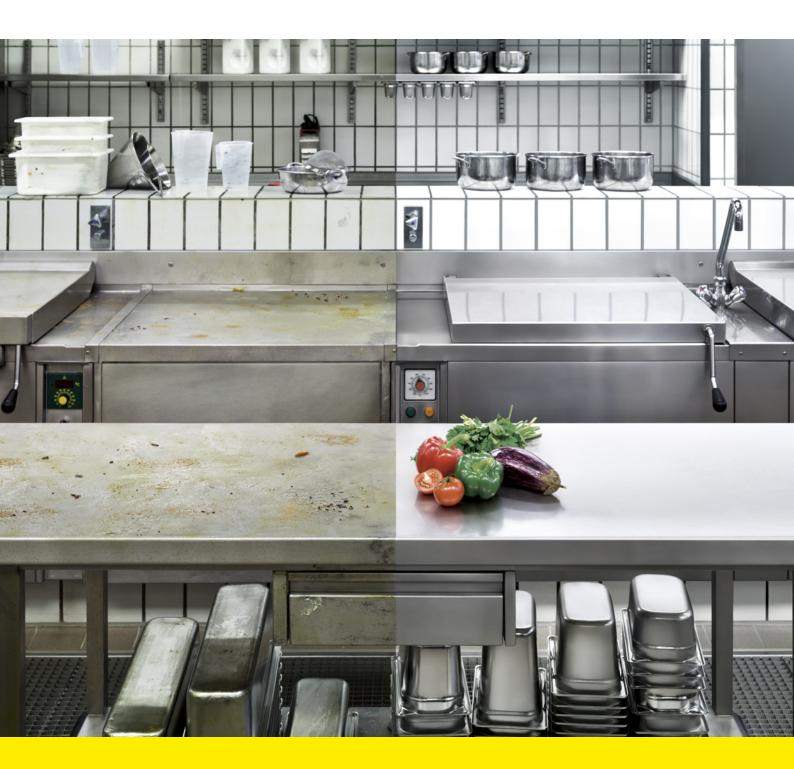

## BY PROFES-SIONALS, FOR PROFES-SIONALS

The kitchen. The heart of every restaurant and catering company. Everything is decided here. This is where the cooking, frying, sautéing and flambéing happens, in order to satisfy the guests and customers. Less appetising, however, are the inevitable side effects of these processes. Grease films on surfaces, burnt material on stoves and splatters of sauce on the floor do not stand a chance against our innovative solutions.

#### BR 40/10 C Adv scrubber drier

Thorough floor cleaning in restaurant kitchens is very difficult. The dirt is often stubborn and the area is often narrow, but everything still has to be clean. The BR 40/10 is perfectly suited to working in kitchens. It cleans with a high contact pressure and is extremely powerful – both forwards and backwards. It is also compact, manoeuvrable and suitable for passing under low objects.

#### HD 7/10 CXF high-pressure cleaner

Our HD 7/10 CXF high-pressure cleaner was specially developed and approved for use in kitchens. The food-safe high-pressure hose allows water temperatures of up to 80°C. Even the abrasion-resistant wheels have been especially designed for kitchen floors. If required, you can also smoothly adjust the cleaning agent dosage directly into the high-pressure jet, removing even the most stubborn of dirt.