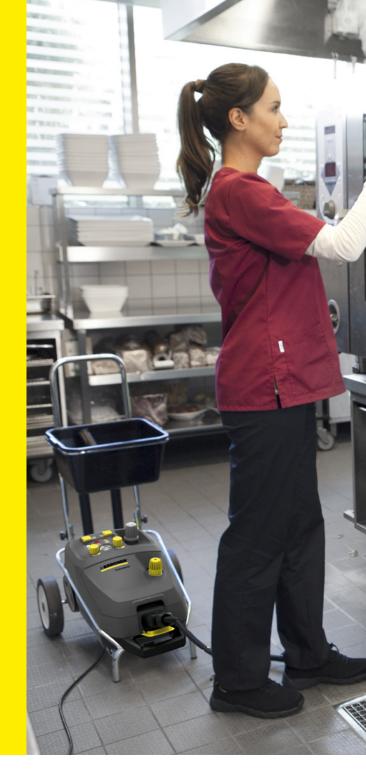

## BY PROFES-SIONALS, FOR PROFES-SIONALS

The kitchen. The heart of every restaurant and catering company. Everything is decided here. This is where the cooking, frying, sautéing and flambéing happens, in order to satisfy the guests and customers. Less appetising, however, are the inevitable side effects of these processes. Grease films on surfaces, burnt material on stoves and splatters of sauce on the floor do not stand a chance against our innovative solutions.

#### SG 4/4 steam cleaner

The SG 4/4 works entirely using the power of steam, without chemical additives. Floors, work surfaces, wall tiles and kitchen equipment are hygienically cleaned thanks to 4-bar steam pressure. You can easily adjust the steam flow and steam saturation to suit the task at any time, thereby achieving optimal results.