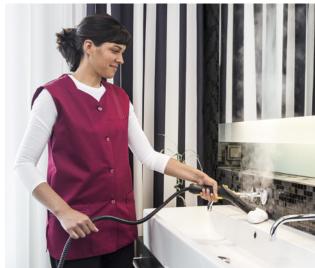

#### SG 4/4 steam cleaner

The SG 4/4 works entirely using the power of steam, without chemical additives. Floors, work surfaces, wall tiles and kitchen equipment are hygienically cleaned thanks to 4-bar steam pressure. You can easily adjust the steam flow and steam saturation to suit the task at any time, thereby achieving optimal results.

#### **Mechanical cleaning**

For deep cleaning of furnishings, tiles and floors in your sanitary rooms, we recommend the SG 4/4 steam cleaner as well as the battery-powered BR 30/4 C Bp scrubber drier. While the SG 4/4 reliably removes limescale from fittings, for example, the BR 30/4 C Bp shines in small spaces thanks to its manoeuvrability.