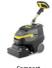

#### KM 70/20 C sweeper

Sweeping outdoor areas can even be fun! You can cover up to  $2,800 \text{ m}^2$  per hour up to six times faster than with a broom – almost completely without dust, thanks to the intelligent and controlled airflow and filtering. The height-adjustable main roller enables the compact and manoeuvrable machine to be easily adjusted to suit different surfaces.