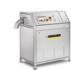

#### HD 7/10 CXF high-pressure cleaner

Our HD 7/10 CXF high-pressure cleaner was specially developed and approved for use in kitchens. The food-safe high-pressure hose allows water temperatures of up to 80°C. Even the abrasion-resistant wheels have been especially designed for kitchen floors. If required, you can also smoothly adjust the cleaning agent dosage directly into the high-pressure jet, removing even the most stubborn of dirt.