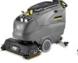

#### BR 40/10 C Adv scrubber drier

Thorough floor cleaning in restaurant kitchens is very difficult. The dirt is often stubborn and the area is often narrow, but everything still has to be clean. The BR 40/10 is perfectly suited to working in kitchens. It cleans with a high contact pressure and is extremely powerful – both forwards and backwards. It is also compact, manoeuvrable and suitable for passing under low objects.