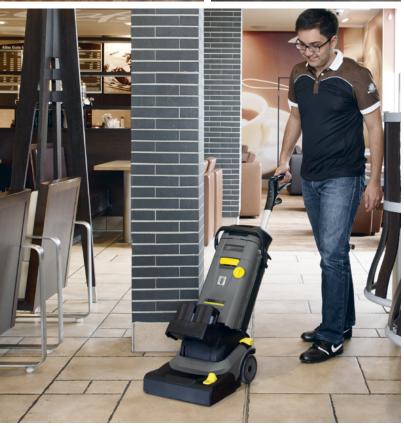

# CLEANING IS A NEVERENDING TASK.

The entrance and dining area are the most heavily frequented areas of a restaurant and require a high level of attention for cleaning. Furniture often makes it difficult to reach corners or angles. Thorough cleaning after closing time can therefore be quite a task. A task that you will master easily with our machines, which are specially adapted to these conditions. And your guests will love it!

### BR 30/4 C Bp Pack scrubber drier

This scrubber drier combines great cleaning results with easy operation and manoeuvrability. A roller spinning at 1,300 rpm, contact pressure that is around ten times higher compared with conventional mopping, as well as efficient suction ensure clean and dry hard floors that can be walked on again immediately. The machine is available both as a cable-free version fitted with high-performance lithium-ion batteries, or as a power supply version.