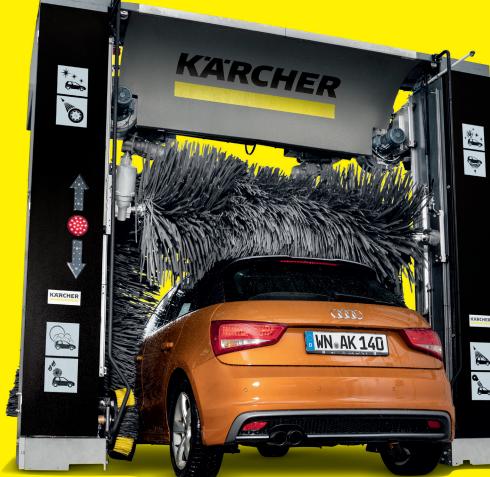

## CW 1 Klean!Fit with manual high pressure

With soft CareTouch brushes and proven Kärcher high-pressure cleaners, the wash quality will exceed your expectations.

## ROBUST. RELIABLE. SIMPLE.

With soft CareTouch brushes and proven Kärcher high-pressure cleaners, the wash quality of our Klean!Fit will exceed your expectations.

## Focusing on the basics, without compromise

- Soft CareTouch brushes
- Inner-watered wheel wash unit for perfect rim cleaning
- Automatic dosing system for all detergents
- Contour-following roof dryer