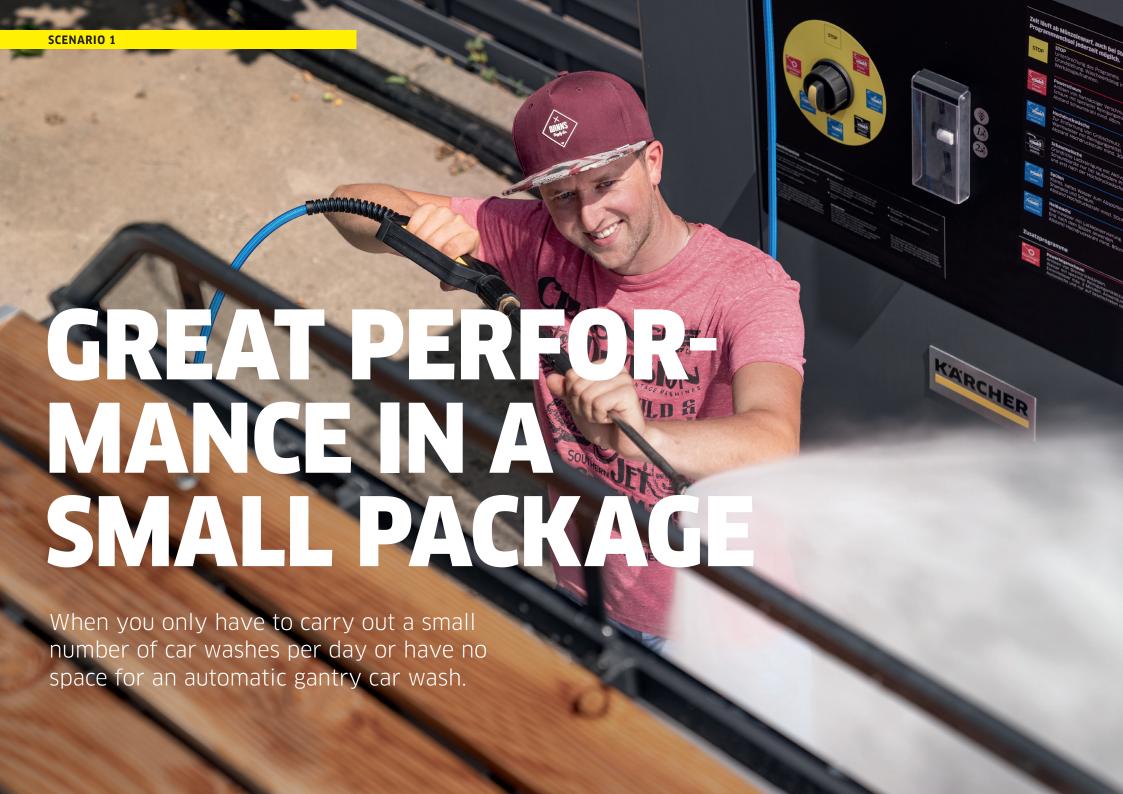

## SB OB

If you only have to carry out a small number of car washes per day or have no space for an automatic gantry car wash, the SB OB enables complete cleaning with a perfect finish.

# FLEXIBLE. COMPACT. EFFECTIVE.

Thanks to the reverse osmosis system and care programmes with automatic dosing, the SB OB offers complete cleaning with a perfect finish.