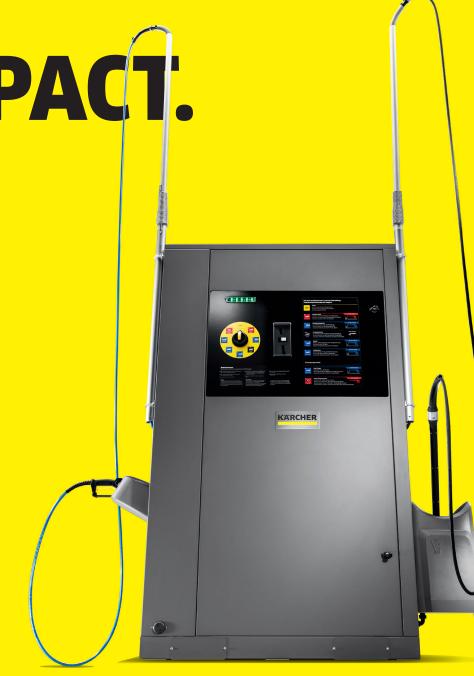

## SB OB

If you only have to carry out a small number of car washes per day or have no space for an automatic gantry car wash, the SB OB enables complete cleaning with a perfect finish.

# FLEXIBLE. COMPACT. EFFECTIVE.

Thanks to the reverse osmosis system and care programmes with automatic dosing, the SB OB offers complete cleaning with a perfect finish.