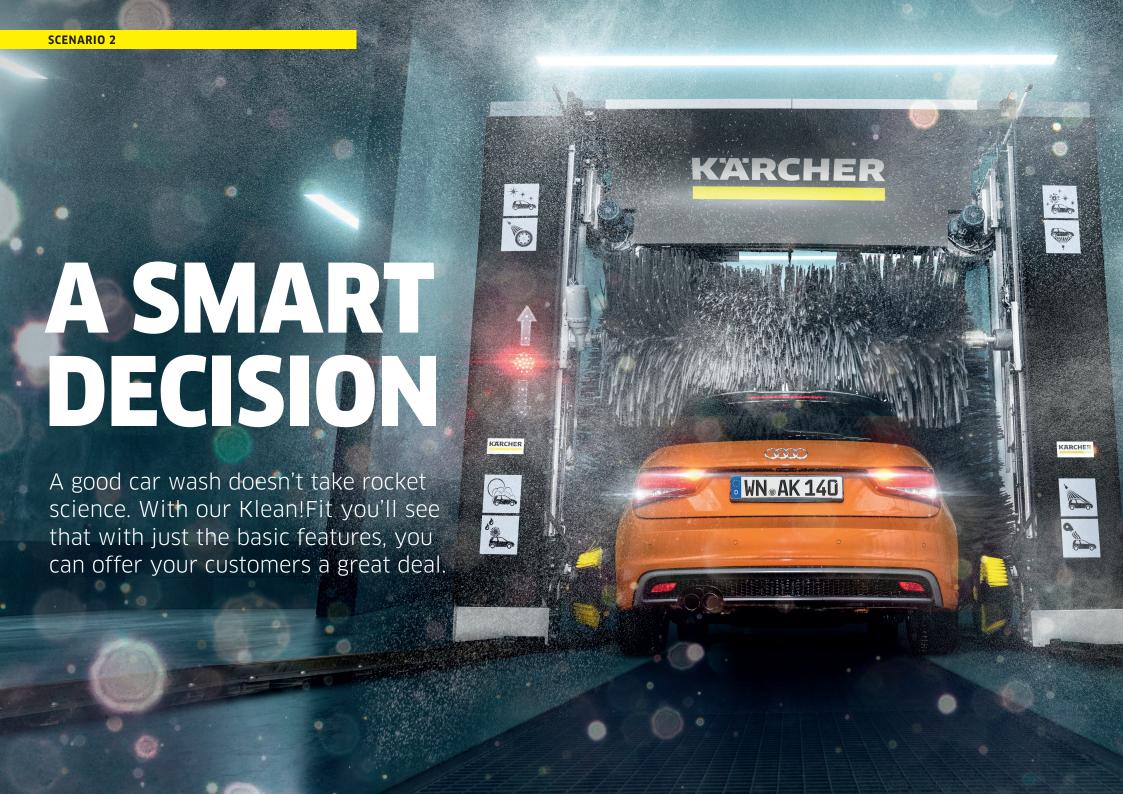

## CW 1 Klean!Fit with manual high pressure

With soft CareTouch brushes and proven Kärcher high-pressure cleaners, the wash quality will exceed your expectations.

## ROBUST. RELIABLE. SIMPLE.

With soft CareTouch brushes and proven Kärcher high-pressure cleaners, the wash quality of our Klean!Fit will exceed your expectations.

## Focusing on the basics, without compromise

- Soft CareTouch brushes
- Inner-watered wheel wash unit for perfect rim cleaning
- Automatic dosing system for all detergents
- Contour-following roof dryer