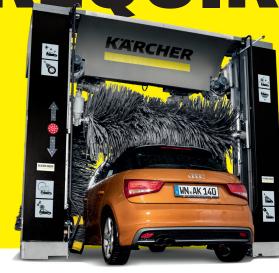

## CW 1 Klean!Fit with manual high pressure

With soft CareTouch brushes and proven Kärcher high-pressure cleaners, the wash quality will exceed your expectations.

## CW 1 Klean!Fit with integrated high pressure

If sustainability is important for your business, then this is the right choice for you thanks to the integrated water saving function and WRP Car Wash water reclamation system.

## ROBUST. RELIABLE. SIMPLE.

With soft CareTouch brushes and proven Kärcher high-pressure cleaners, the wash quality of our Klean!Fit will exceed your expectations.

## Focusing on the basics, without compromise

- Soft CareTouch brushes
- Inner-watered wheel wash unit for perfect rim cleaning
- Automatic dosing system for all detergents
- Contour-following roof dryer

ROBUST. RELIABLE.
SUSTAINABLE.

Let the Klean!Fit do its job in minimal time thanks to the innovative K!Contour all-round high-pressure system and soft CareTouch brushes.

## No need for any extras. But you can always add more if you need to.

- Automatic all-round high-pressure system K!Contour
- Quick wash enables washing and drying in around 3 minutes
- The wash uses more than 85% reclaimed water