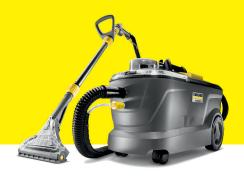

## BD 50/55 W Classic Bp Pack

Thanks to a maintenance-free AGM battery, 55 I tanks and traction drive, our walk-behind scrubber dryer BD 50/55 W Classic Bp Pack permits long, fatigue-free cleaning applications.