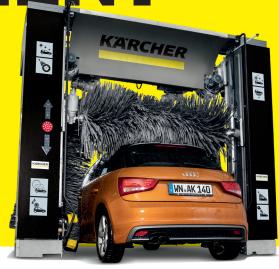

## CW 1 Klean!Fit with manual high pressure

With soft CareTouch brushes and proven Kärcher high-pressure cleaners, the wash quality will exceed your expectations.

## CW 1 Klean!Fit with integrated high pressure

If sustainability is important for your business, then this is the right choice for you thanks to the integrated water saving function and WRP Car Wash water reclamation system.

## ROBUST. RELIABLE. SIMPLE.

With soft CareTouch brushes and proven Kärcher high-pressure cleaners, the wash quality of our Klean!Fit will exceed your expectations.

ROBUST. RELIABLE.
SUSTAINABLE.

Let the Klean!Fit do its job in minimal time thanks to the innovative K!Contour all-round high-pressure system and soft CareTouch brushes.