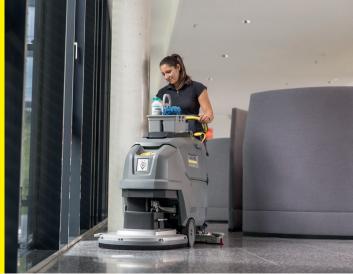

## M 80

Our mat cleaner cleans floor mats measuring up to 80 cm in width without water. This is 20 cm more than traditional mat cleaners manage.