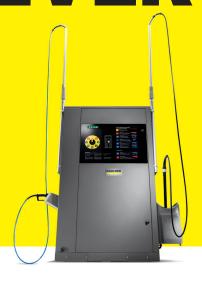

## SB OB

If you only have to carry out a small number of car washes per day or have no space for an automatic gantry car wash, the SB OB enables complete cleaning with a perfect finish.

# FLEXIBLE. COMPACT. EFFECTIVE.

Thanks to the reverse osmosis system and care programmes with automatic dosing, the SB OB offers complete cleaning with a perfect finish.

## Everything that you need for vehicle washing in smallest spaces

- Power foam
- Foam wash with foam brush
- Hot water
- Wax
- Top care with demineralised water