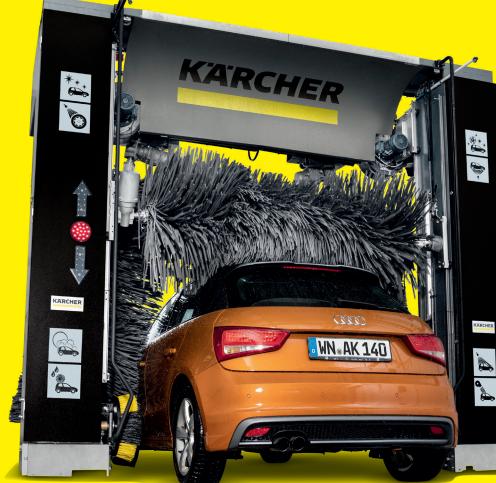

ROBUST. RELIABLE.
SUSTAINABLE.

Let the Klean!Fit do its job in minimal time thanks to the innovative K!Contour all-round high-pressure system and soft CareTouch brushes.

## No need for any extras. But you can always add more if you need to.

- Automatic all-round high-pressure system K!Contour
- Quick wash enables washing and drying in around 3 minutes
- The wash uses more than 85% reclaimed water