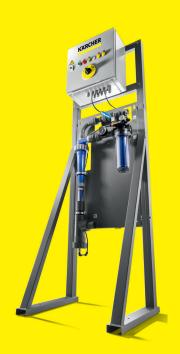

## SB OB

If you only have to carry out a small number of car washes per day or have no space for an automatic gantry car wash, the SB OB enables complete cleaning with a perfect finish.

# FLEXIBLE. COMPACT. EFFECTIVE.

Thanks to the reverse osmosis system and care programmes with automatic dosing, the SB OB offers complete cleaning with a perfect finish.

## Everything that you need for vehicle washing in smallest spaces

- Power foam
- Foam wash with foam brush
- Hot water
- Wax
- Top care with demineralised water