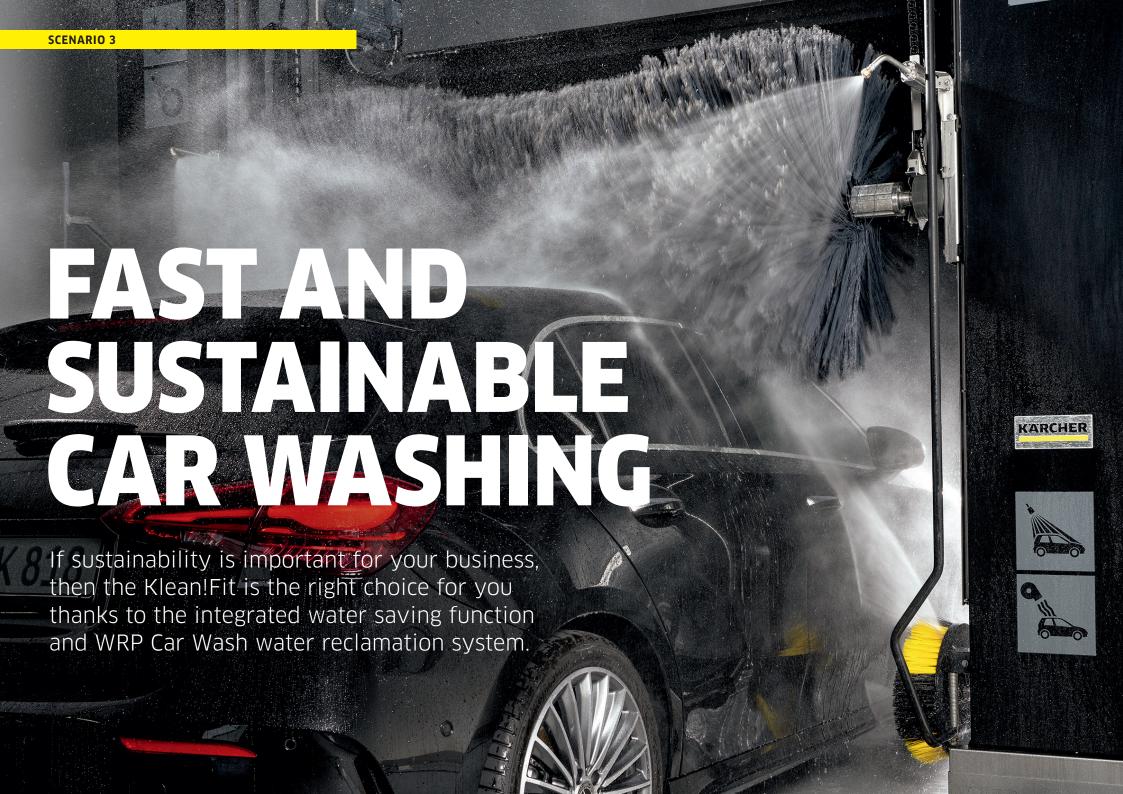

## CW 1 Klean!Fit with integrated high pressure

If sustainability is important for your business, then this is the right choice for you thanks to the integrated water saving function and WRP Car Wash water reclamation system.

ROBUST. RELIABLE.
SUSTAINABLE.

Let the Klean!Fit do its job in minimal time thanks to the innovative K!Contour all-round high-pressure system and soft CareTouch brushes.

## No need for any extras. But you can always add more if you need to.

- Automatic all-round high-pressure system K!Contour
- Quick wash enables washing and drying in around 3 minutes
- The wash uses more than 85% reclaimed water