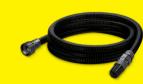

#### LARGE PREFILTER 2.997-210.0

\*Compatible with Home & Garden Pressure Pumps and arden Transfer Pumps

SUCTION KIT 3.5m P/N: 2.997-110.0 7.0m P/N: 2.997-111.0

\*Includes vacuum-proof suction hose with suction filter and non-return valve.