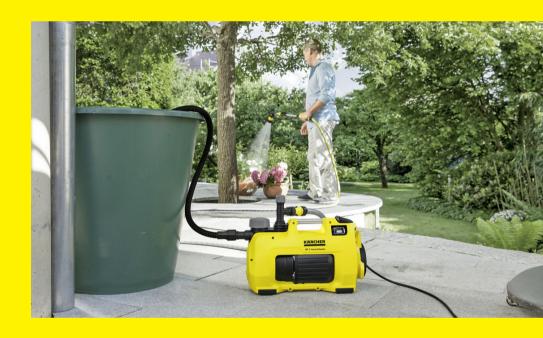

### KÄRCHER GARDEN PUMPS

Ideal for watering the garden using alternative water sources, such as water tanks, drums or barrels. They can easily connect to sprinklers and garden hoses.

### **BP 2 GARDEN TRANSFER PUMP**

1.645-383.0

- 3,000 l/h Flow Rate
- 700W Motor Rating
- 3.5 bar Pressure 35m Delivery Head 8m Suction Lift
- 1.5m Power Cord
- Induction Motor
- **Comfortable Foot Switch**

#### **BP 5.000 GARDEN TRANSFER PUMP** 1.645-690.0

- 5,000 l/h Flow Rate
- 650W Motor Rating
- 4 bar Pressure 40m Delivery Head
- 8m Suction Lift
- 1.5m Power Cord
- Induction Motor
- **Thermal Protection**
- **Comfortable Foot Switch**
- **G1** Connections