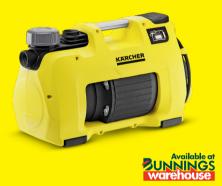

### **BP 3 HOME & GARDEN PRESSURE PUMP**

1.645-381.0

- 3,300 l/h Flow Rate
- 800W Motor Rating
- 4 bar Pressure 40m Delivery Head
- 8m Suction Lift
- 1.85m Power Cord
  Induction Motor
- **Thermal Protection Comfortable Foot Switch**
- **G1** Connections

### **BP 4 HOME & GARDEN PRESSURE PUMP**

1.645-384.0

- 3,800 l/h Flow Rate
- 950W Motor Rating
- 4.5 bar Pressure
- 45m Delivery Head
- 8m Suction Lift
- 1.85m Power Cord
- Induction Motor
- **Thermal Protection**
- **Comfortable Foot Switch**
- **G1** Connections