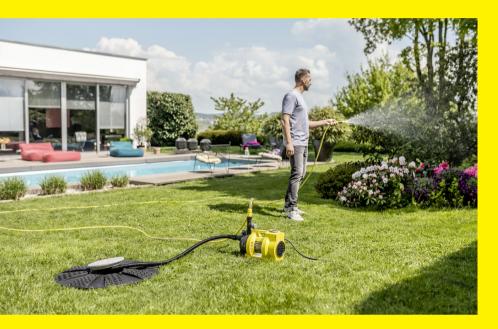

### HOME **AND GARDEN PUMPS**

Kärcher's pump range can be used to supply water to both the home and garden via an external water source such as a water tank or water bladder.

### **BP 3 HOME & GARDEN PRESSURE PUMP**

1.645-381.0

- 3,300 l/h Flow Rate
- 800W Motor Rating
- 4 bar Pressure 40m Delivery Head
- 8m Suction Lift
- 1.85m Power Cord
  Induction Motor
- **Thermal Protection Comfortable Foot Switch**
- **G1** Connections

### **BP 4 HOME & GARDEN PRESSURE PUMP**

1.645-384.0

- 3,800 l/h Flow Rate
- 950W Motor Rating
- 4.5 bar Pressure
- 45m Delivery Head
- 8m Suction Lift
- 1.85m Power Cord
- Induction Motor
- **Thermal Protection**
- **Comfortable Foot Switch**
- **G1** Connections