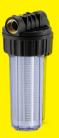

#### LARGE PREFILTER 2.997-210.0

\*Compatible with Home & Garden Pressure Pumps and arden Transfer Pumps

SUCTION KIT 3.5m P/N: 2.997-110.0 7.0m P/N: 2.997-111.0

\*Includes vacuum-proof suction hose with suction filter and non-return valve.