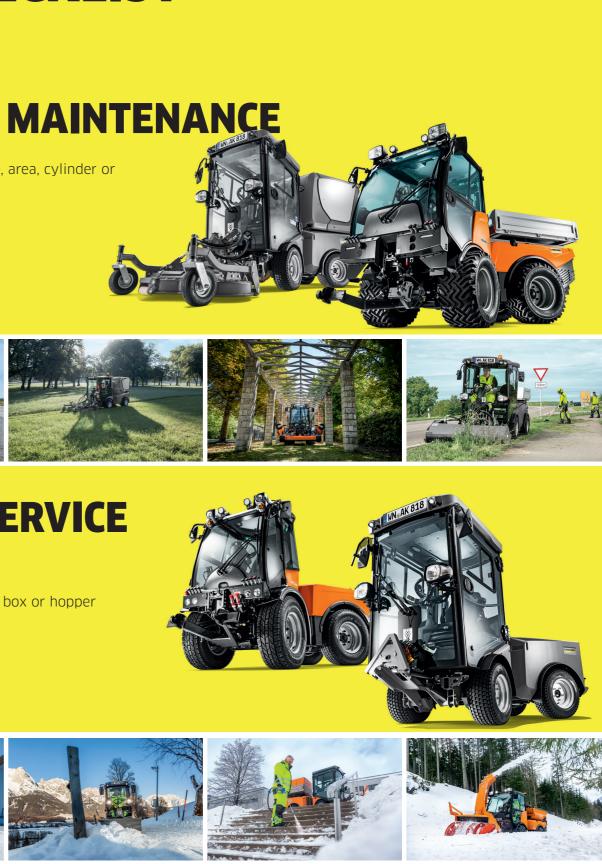

## **GROUNDS MAINTENANCE**

- Mowing (with sickle, large, area, cylinder or side arm mower)
- Mowing suction
- Mulching
- Hedge cutting
- Irrigation and watering
- Artificial turf cleaning

#### WINTER SERVICE

- Snow clearing
- Snow blowers
- Spreading (with mounted, box or hopper spreader)
- Brine spray
- Ice scraping