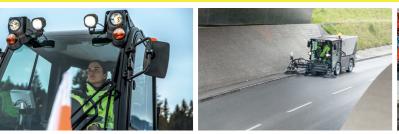

#### **SWEEPING & CLEANING**

- Street sweeping
- Clearing
- Leaf removal
- Flooding
- High-Pressure cleaning
- Weed Control

### **SPECIAL APPLICATIONS**

- Asphalt milling
- Street sign cleaning
- Solar Park cleaning
- Stump grinder
- Forestry mulcher
- Tunnel cleaning
- Lane marking