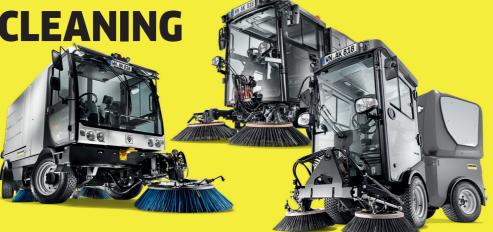

#### **SWEEPING & CLEANING**

- Street sweeping
- Clearing
- Leaf removal
- Flooding
- High-Pressure cleaning
- Weed Control