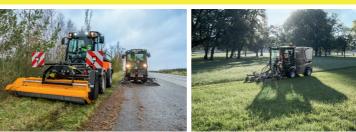

## **GROUNDS MAINTENANCE**

- Mowing (with sickle, large, area, cylinder or side arm mower)
- Mowing suction
- Mulching
- Hedge cutting
- Irrigation and watering
- Artificial turf cleaning